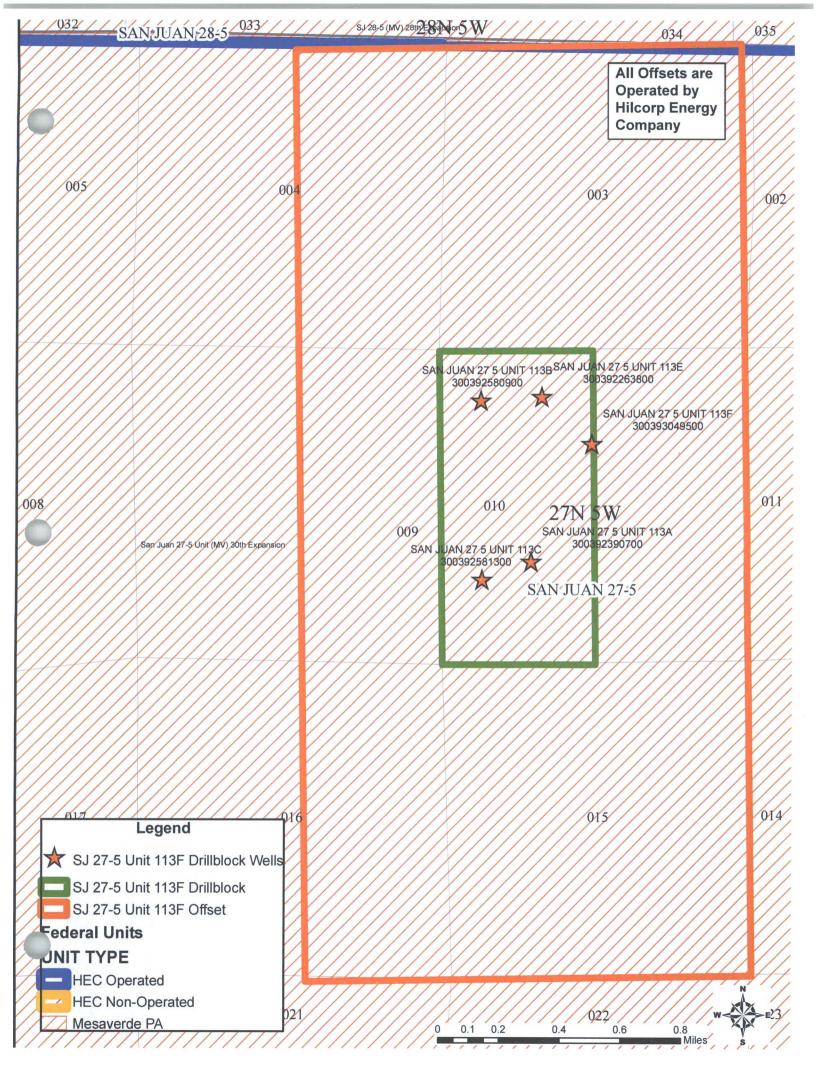

1. Hilcorp is the operator of a standard 320-acre, more or less, spacing and proration unit in the Blanco-Mesaverde Gas Pool comprised of the W/2 of Section 10, Township 27 North, Range 5 West, Rio Arriba County, New Mexico, in which the following four wells are currently completed and producing:

a. San Juan 27-5 Unit 113B Well (API No. 30-039-25809), Sec. 10, T27N, R5W (Unit D);

five Mesaverde gas wells in the same standard 320acre spacing and proration unit, and three within the same quarter section. Hilcorp further seeks approval for the proposed location of the San Juan 27-5 Unit 113F Well (API No. 30-039-30495) in the Mesaverde formation with a proposed bottom-hole location in Unit F of the W/2 of Section 10, Township 27 North, Range 5 West, NMPM, Rio Arriba County, New Mexico, and authorization to simultaneously complete and produce the San Juan 27-5 Unit 113F Well from the Blanco-Mesaverde Gas Pool. Said area is located approximately 25 miles east of Bloomfield, NM. (Published January 11, 2018)