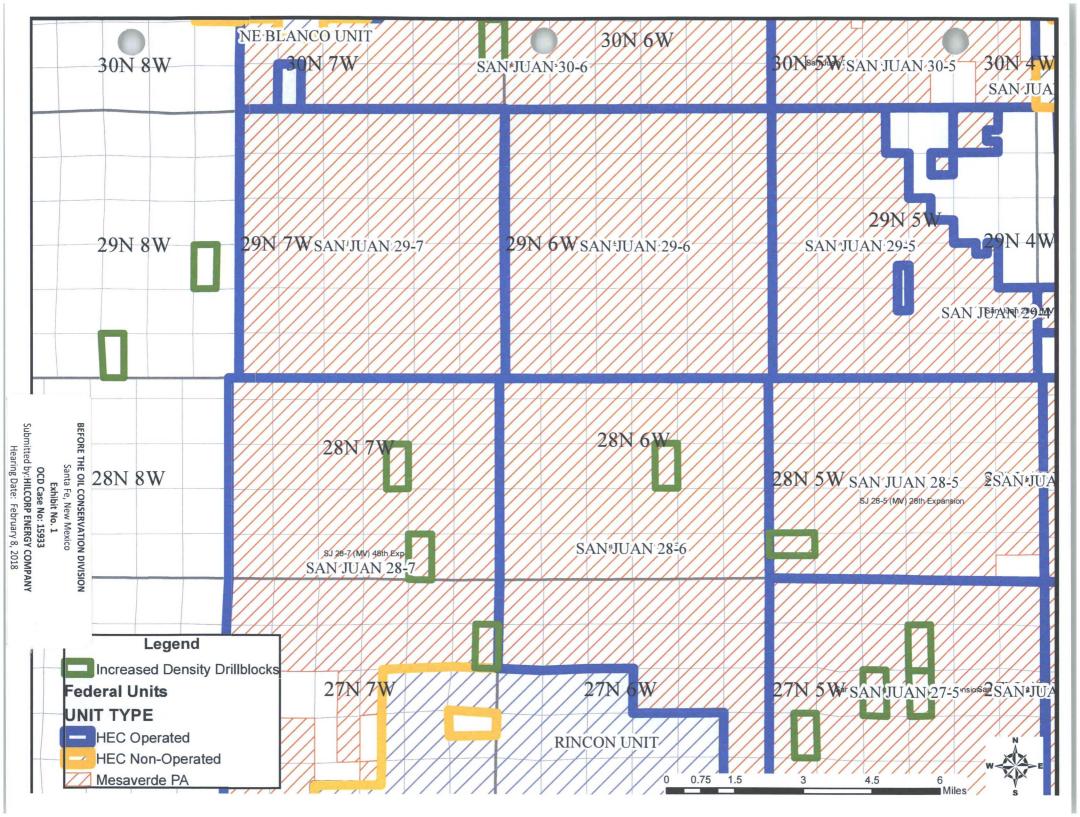

BEFORE THE OIL CONSERVATION DIVISION Santa Fe, New Mexico Exhibit No. 2 OCD Case No: 15933 Submitted by:HILCORP ENERGY COMPANY Hearing Date: February 8, 2018

#### **AMENDED APPLICATION**

Hilcorp Energy Company, ("Hilcorp") (OGRID No. 372171), through its undersigned counsel, hereby files this amended application with the Oil Conservation Division for an order for an exception to the well density requirements of the Blanco-Mesaverde Gas Pool (72319), San Juan County, New Mexico. Specifically, Hilcorp seeks an exception to the well density requirements of Rule I.B of the Special Rules and Regulations of the Blanco-Mesaverde Gas Pool to permit it to complete and simultaneously produce five Mesaverde gas wells in the same 320-acre spacing and proration unit, and three wells in the same quarter section. In support of this application, Hilcorp states:

1. Hilcorp is the operator of a standard 320-acre, more or less, spacing and proration unit in the Blanco-Mesaverde Gas Pool comprised of the W/2 of Section 10, Township 27 North, Range 5 West, Rio Arriba County, New Mexico, in which the following four wells are currently completed and producing: