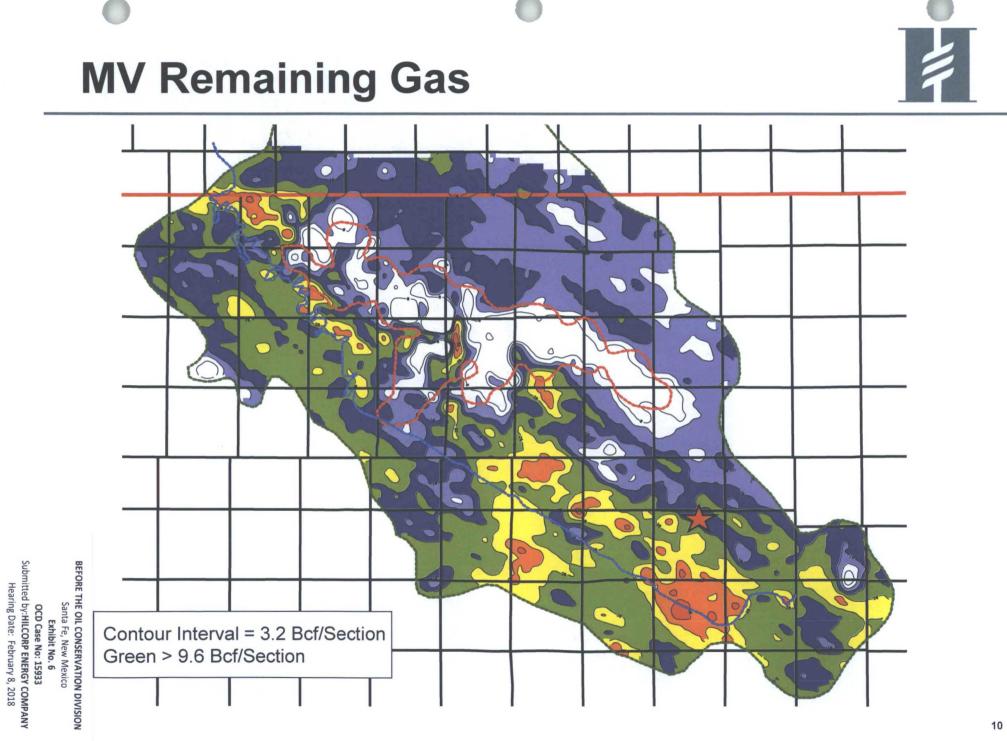

## San Juan 27-5 Unit 113F

| Reference<br>Area | Volumetric<br>OGIP | Section<br>Equivalent<br>OGIP | CTD / RF%     | Remaining<br>GIP | EUR / RF%       |
|-------------------|--------------------|-------------------------------|---------------|------------------|-----------------|
| Qtr Section       | 4.7 Bcf            | 18.8 Bcf                      | 2.1 Bcf / 45% | 2.6 Bcf          | 2.8 Bcf / 60%   |
| Section           | 20 Bcf             | 20 Bcf                        | 8.1 Bcf / 41% | 11.9 Bcf         | 10.5 Bcf / 53%  |
| 9 Section         | 180 Bcf            | 20 Bcf                        | 77 Bcf / 43%  | 103 Bcf          | 114.5 Bcf / 64% |

- Remaining Gas in Place in Quarter Section of 2.6 Bcf
- Cumulative Recovery Factor to Date 45% and 41% in the Quarter Section and Section, respectively
- Considerable gas remaining in area with opportunity to recover additional volumes utilizing existing wellbore