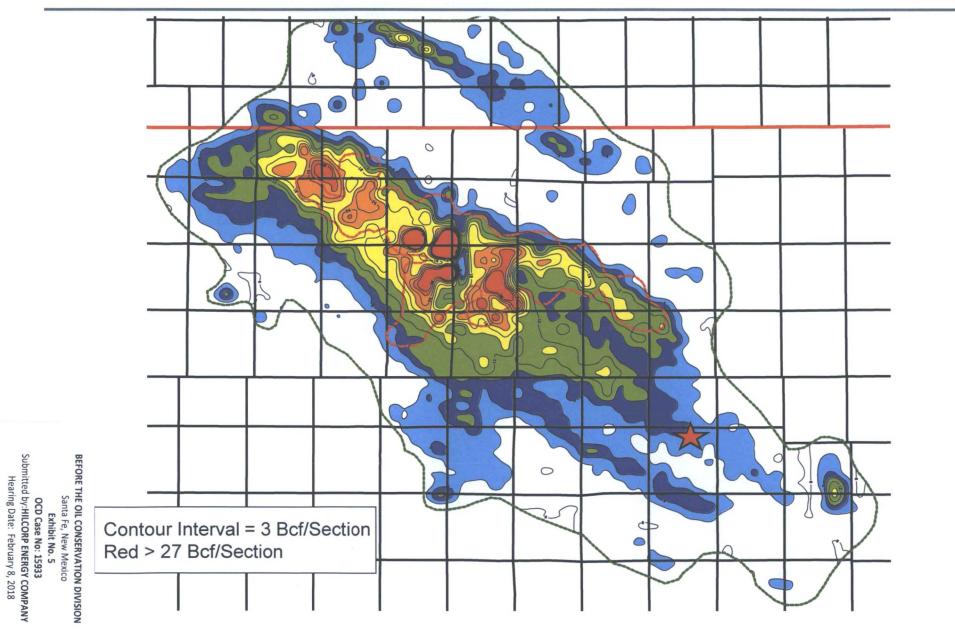

## San Juan 27-5 Unit 113F

| Reference<br>Area | Volumetric<br>OGIP | Section<br>Equivalent<br>OGIP | CTD / RF%     | Remaining<br>GIP | EUR / RF%       |
|-------------------|--------------------|-------------------------------|---------------|------------------|-----------------|
| Qtr Section       | 4.7 Bcf            | 18.8 Bcf                      | 2.1 Bcf / 45% | 2.6 Bcf          | 2.8 Bcf / 60%   |
| Section           | 20 Bcf             | 20 Bcf                        | 8.1 Bcf / 41% | 11.9 Bcf         | 10.5 Bcf / 53%  |
| 9 Section         | 180 Bcf            | 20 Bcf                        | 77 Bcf / 43%  | 103 Bcf          | 114.5 Bcf / 64% |

- Remaining Gas in Place in Quarter Section of 2.6 Bcf
- Cumulative Recovery Factor to Date 45% and 41% in the Quarter Section and Section, respectively
- Considerable gas remaining in area with opportunity to recover additional volumes utilizing existing wellbore