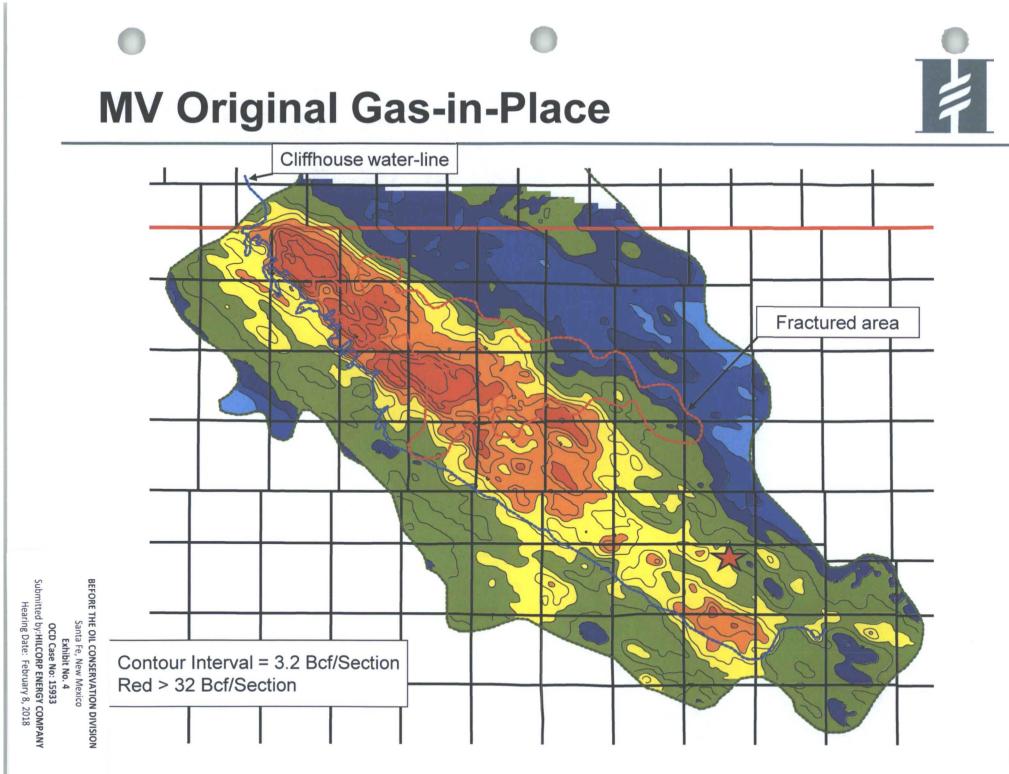

## San Juan 27-5 Unit 113F

| Reference<br>Area | Volumetric<br>OGIP | Section<br>Equivalent<br>OGIP | CTD / RF%     | Remaining<br>GIP | EUR / RF%       |
|-------------------|--------------------|-------------------------------|---------------|------------------|-----------------|
| Qtr Section       | 4.7 Bcf            | 18.8 Bcf                      | 2.1 Bcf / 45% | 2.6 Bcf          | 2.8 Bcf / 60%   |
| Section           | 20 Bcf             | 20 Bcf                        | 8.1 Bcf / 41% | 11.9 Bcf         | 10.5 Bcf / 53%  |
| 9 Section         | 180 Bcf            | 20 Bcf                        | 77 Bcf / 43%  | 103 Bcf          | 114.5 Bcf / 64% |

- Remaining Gas in Place in Quarter Section of 2.6 Bcf
- Cumulative Recovery Factor to Date 45% and 41% in the Quarter Section and Section, respectively
- Considerable gas remaining in area with opportunity to recover additional volumes utilizing existing wellbore