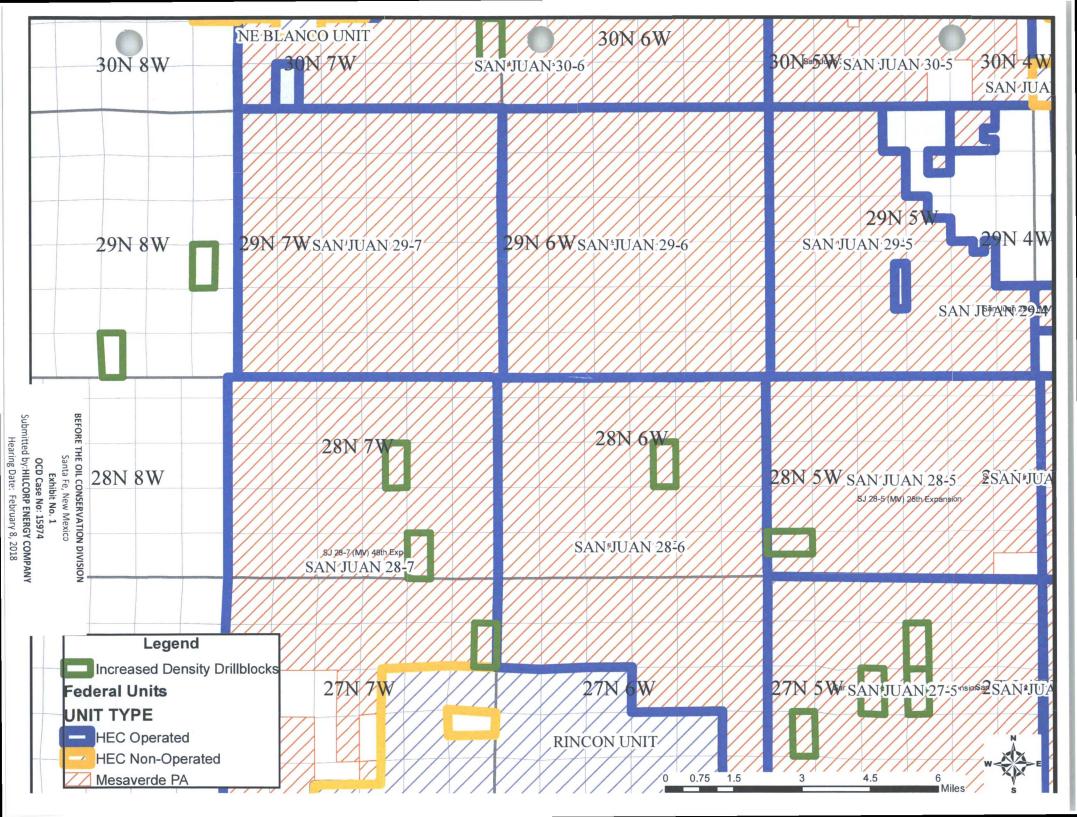

- 1. Hilcorp is the operator of a standard 320-acre, more or less, spacing and proration unit in the Blanco-Mesaverde Gas Pool comprised of the W/2 of Section 16, Township 27 North, Range 5 West, Rio Arriba County, New Mexico, in which the following three wells are currently completed and producing:
  - a. San Juan 27-5 Unit 40M Well (API No. 30-039-23700), Sec. 16, T27N, R5W (Unit D);
  - b. San Juan 27-5 Unit 40 Well (API No. 30-039-20228), Sec. 16, T27N, R5W (Unit L); and