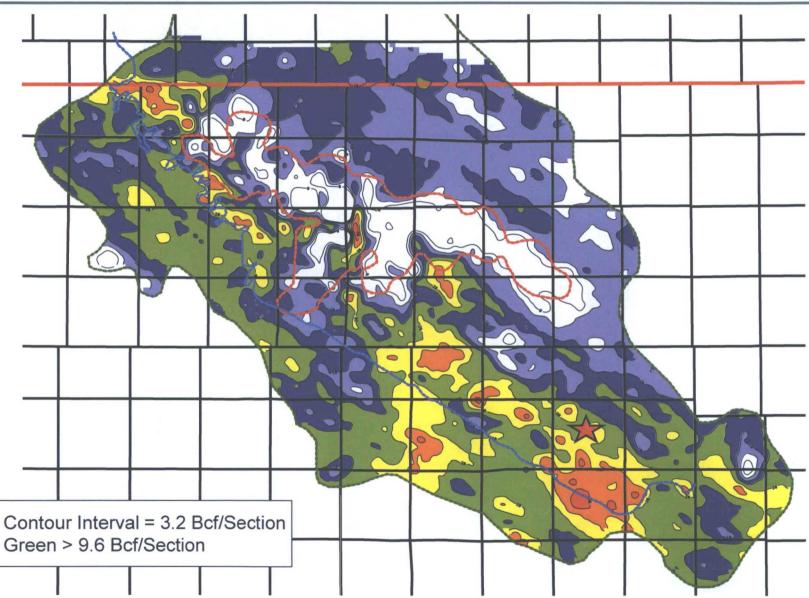

### **MV** Cumulative Gas Production

BEFORE THE OIL CONSERVATION DIVISION
Santa Fe, New Mexico
Exhibit No. 5
OCD Case No: 15974
Submitted by:HILCORP ENERGY COMPANY
Hearing Date: February 8, 2018

# **MV Remaining Gas**

BEFORE THE OIL CONSERVATION DIVISION
Santa Fe, New Mexico
Exhibit No. 6
OCD Case No: 15974
Submitted by:HILCORP ENERGY COMPANY
Hearing Date: February 8, 2018

### San Juan 27-5 Unit 040F

| Reference<br>Area | Volumetric<br>OGIP | Section<br>Equivalent<br>OGIP | CTD / RF%      | Remaining<br>GIP | EUR / RF%      |
|-------------------|--------------------|-------------------------------|----------------|------------------|----------------|
| Qtr Section       | 7.6 Bcf            | 30.4 Bcf                      | 1.3 Bcf / 17%  | 6.3 Bcf          | 1.5 Bcf / 20%  |
| Section           | 31.4 Bcf           | 31.4 Bcf                      | 6.7 Bcf / 21%  | 24.7 Bcf         | 9.1 Bcf / 29%  |
| 9 Section         | 280.3 Bcf          | 31.1 Bcf                      | 59.7 Bcf / 21% | 220.6 Bcf        | 84.8 Bcf / 30% |

- Remaining Gas in Place in Quarter Section of 6.3 Bcf
- Cumulative Recovery Factor to Date 17% and 21% in the Quarter Section and Section, respectively
- Considerable gas remaining in area with opportunity to recover additional volumes utilizing existing wellbore