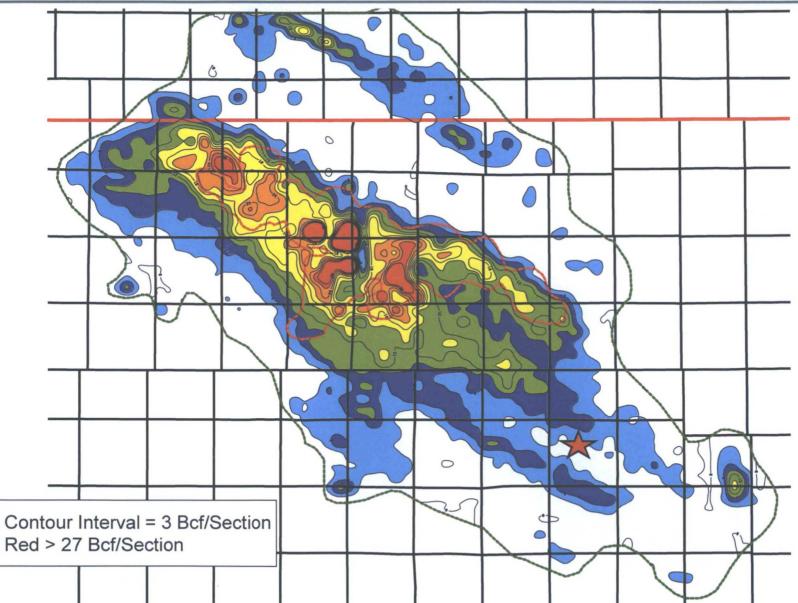

## **MV** Original Gas-in-Place

### San Juan 27-5 Unit 040F

| Reference<br>Area | Volumetric<br>OGIP | Section<br>Equivalent<br>OGIP | CTD / RF%      | Remaining<br>GIP | EUR / RF%      |
|-------------------|--------------------|-------------------------------|----------------|------------------|----------------|
| Qtr Section       | 7.6 Bcf            | 30.4 Bcf                      | 1.3 Bcf / 17%  | 6.3 Bcf          | 1.5 Bcf / 20%  |
| Section           | 31.4 Bcf           | 31.4 Bcf                      | 6.7 Bcf / 21%  | 24.7 Bcf         | 9.1 Bcf / 29%  |
| 9 Section         | 280.3 Bcf          | 31.1 Bcf                      | 59.7 Bcf / 21% | 220.6 Bcf        | 84.8 Bcf / 30% |

- Remaining Gas in Place in Quarter Section of 6.3 Bcf
- Cumulative Recovery Factor to Date 17% and 21% in the Quarter Section and Section, respectively
- Considerable gas remaining in area with opportunity to recover additional volumes utilizing existing wellbore