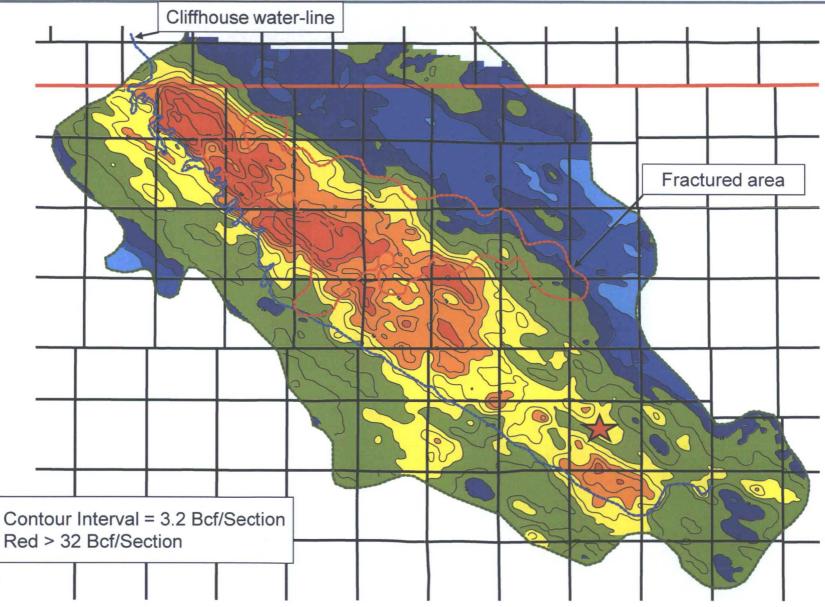

## **MV** Original Gas-in-Place

A FRUITLAND COAL

- MESAVERDE
- \* MANCOS

BEFORE THE OIL CONSERVATION DIVISION

Santa Fe, New Mexico

Exhibit No. 7

OCD Case No: 15974

Submitted by: HILCORP ENERGY COMPANY

Hearing Date: February 8, 2018