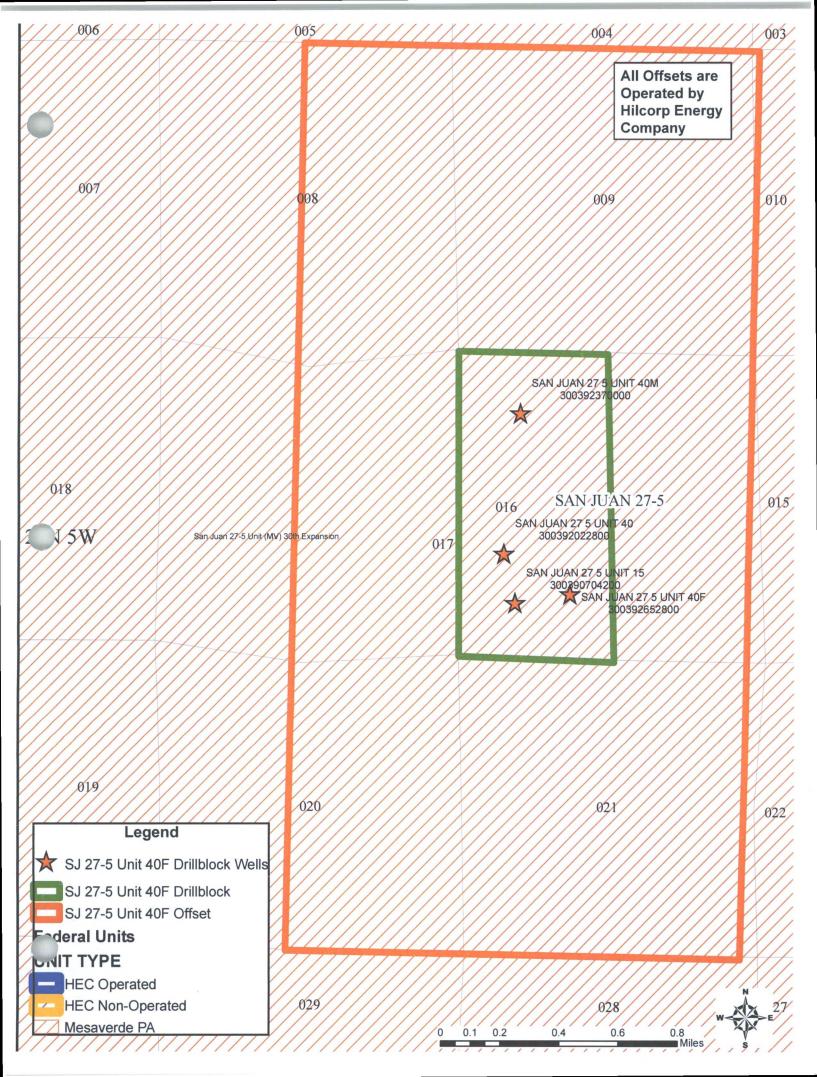

- 1. Hilcorp is the operator of a standard 320-acre, more or less, spacing and proration unit in the Blanco-Mesaverde Gas Pool comprised of the W/2 of Section 16, Township 27 North, Range 5 West, Rio Arriba County, New Mexico, in which the following three wells are currently completed and producing:
  - a. San Juan 27-5 Unit 40M Well (API No. 30-039-23700), Sec. 16, T27N, R5W (Unit D);
  - b. San Juan 27-5 Unit 40 Well (API No. 30-039-20228), Sec. 16, T27N, R5W (Unit L); and

#### Well Specifics

- SW16 27-5 3003926528 2001
- 3<sup>rd</sup> MV completion in 1/4 section
- 1000' from nearest offset
- Help drain to north & east
- Complete entire MV in 2 stages
- Interior to 27-5 Unit boundaries