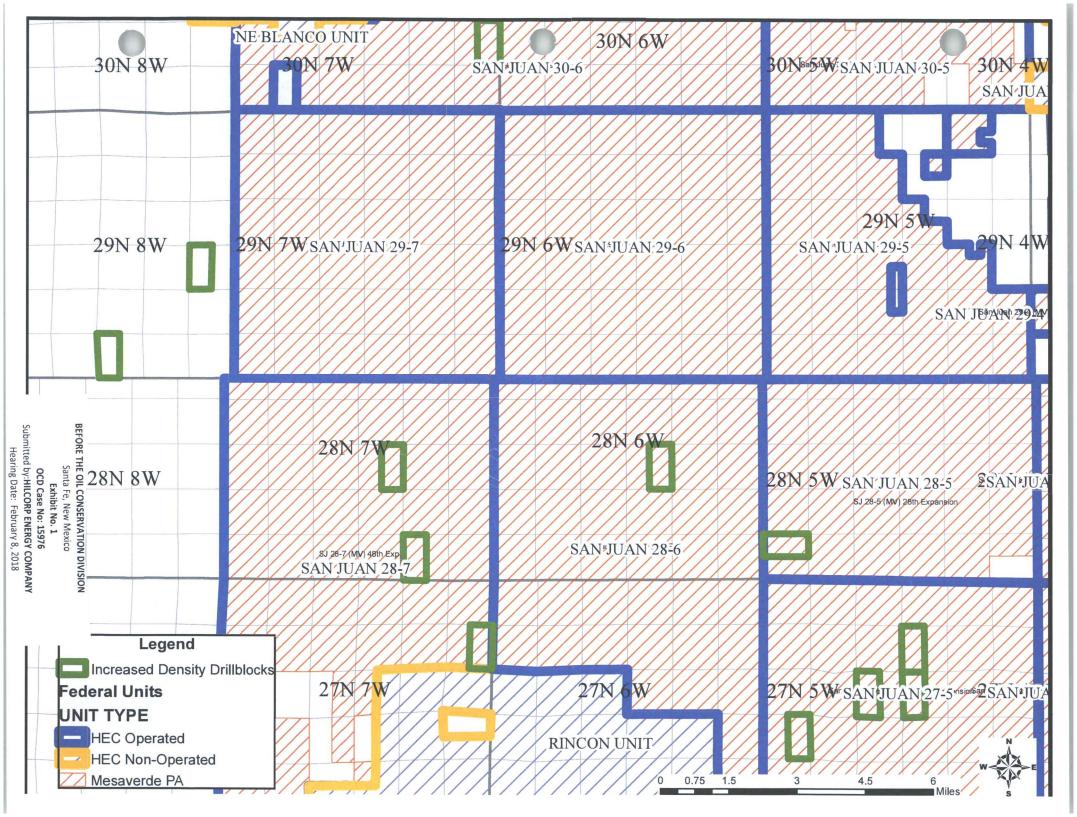

- 1. Hilcorp is the operator of a standard 320-acre, more or less, spacing and proration unit in the Blanco-Mesaverde Gas Pool comprised of the E/2 of Section 22, Township 28 North, Range 6 West, Rio Arriba County, New Mexico, in which the following four wells are currently completed and producing:
  - a. San Juan 28-6 Unit 62A Well (API No. 30-039-21876), Sec. 22, T28N, R6W (Unit O);