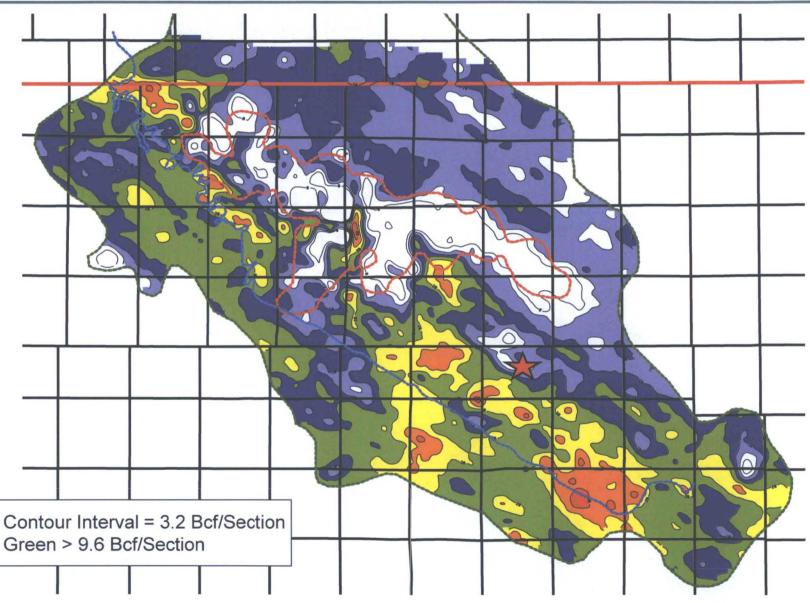

## **MV** Original Gas-in-Place

## San Juan 28-6 Unit 119E

| Reference<br>Area | Volumetric<br>OGIP | Section<br>Equivalent<br>OGIP | CTD / RF%      | Remaining<br>GIP | EUR / RF%       |
|-------------------|--------------------|-------------------------------|----------------|------------------|-----------------|
| Qtr Section       | 7.9 Bcf            | 31.6 Bcf                      | 2.2 Bcf / 27%  | 5.7 Bcf          | 3.8 Bcf / 48%   |
| Section           | 33.2 Bcf           | 33.2 Bcf                      | 13.8 Bcf / 42% | 19.4 Bcf         | 21.7 Bcf / 66%  |
| 9 Section         | 307.2 Bcf          | 34.1 Bcf                      | 133 Bcf / 43%  | 174.2 Bcf        | 196.2 Bcf / 64% |

- Remaining Gas in Place in Quarter Section of 5.7 Bcf
- Cumulative Recovery Factor to Date 27% and 42% in the Quarter Section and Section, respectively
- Considerable gas remaining in area with opportunity to recover additional volumes utilizing existing wellbore