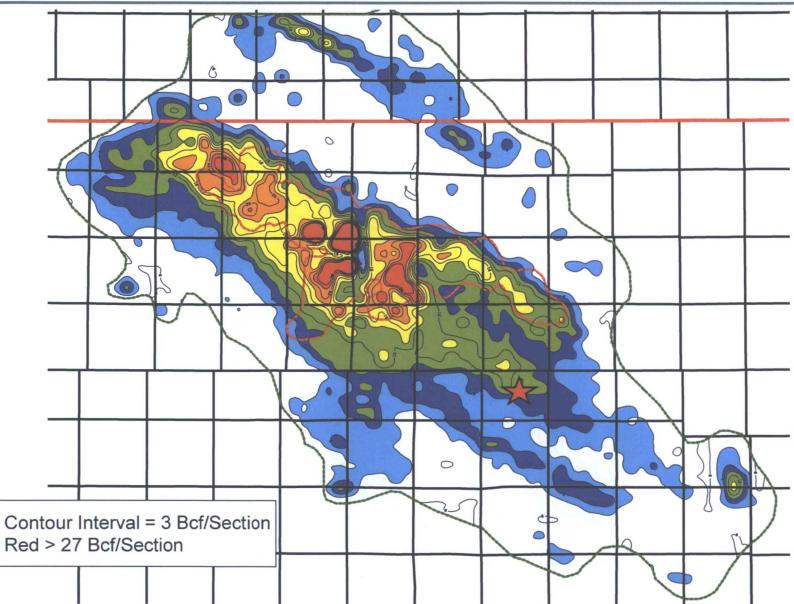

## **MV** Cumulative Gas Production

BEFORE THE OIL CONSERVATION DIVISION
Santa Fe, New Mexico
Exhibit No. 5
OCD Case No: 15976
Submitted by:HILCORP ENERGY COMPANY
Hearing Date: February 8, 2018

## **MV Remaining Gas**

BEFORE THE OIL CONSERVATION DIVISION
Santa Fe, New Mexico
Exhibit No. 6
OCD Case No: 15976
Submitted by:HILCORP ENERGY COMPANY
Hearing Date: February 8, 2018