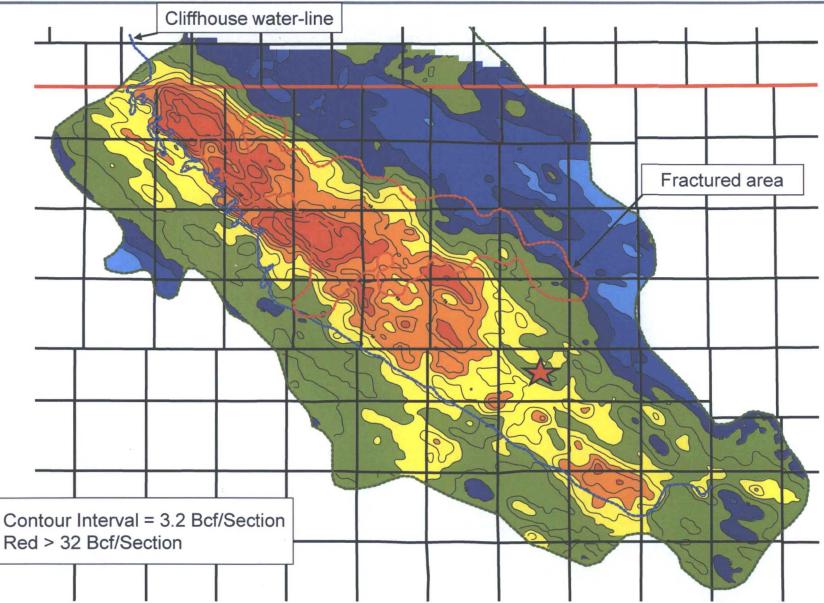

the Special Rules and Regulations for the Blanco-Mesaverde Gas Pool (72319), Rio Arriba County, New Mexico, to permit it to complete and simultaneously produce five Mesaverde gas wells in the same standard spacing and proration unit, and three wells in the same quarter section. Hilcorp further seeks approval for the proposed location of the San Juan 28-6 Unit 119E Well (API No. 30-039-29354) in the Mesaverde formation with a surface location in E/2 of Section 22, Township 28 North, Range 6 West, NMPM, Rio Arriba County, New Mexico, and authorization to simultaneously complete and produce the San Juan 28-6 Unit 119E Well from the Blanco-Mesaverde' Gas Pool. Said area is located approximately 25 miles east of Bloomfield, NM. (Published January. 25, 2018)



## **MV** Original Gas-in-Place





## **MV** Cumulative Gas Production



BEFORE THE OIL CONSERVATION DIVISION
Santa Fe, New Mexico
Exhibit No. 5
OCD Case No: 15976
Submitted by:HILCORP ENERGY COMPANY
Hearing Date: February 8, 2018



## **MV Remaining Gas**



BEFORE THE OIL CONSERVATION DIVISION
Santa Fe, New Mexico
Exhibit No. 6
OCD Case No: 15976
Submitted by:HILCORP ENERGY COMPANY
Hearing Date: February 8, 2018

## San Juan 28-6 Unit 119E





### Well Specifics

- SE22 28-6 3003929354 2005 drill
- 3<sup>rd</sup> MV completion in ½ section
- 1500' from nearest offset
- Help drain immediate area
- Complete entire MV in 2 stages
- Interior to 28-6 Unit boundaries

▲ FRUITLAND COAL

\* PICTURED CLIFFS

@ CHACRA

MESAVERDE

**⊕** MANCOS

■ DAKOTA

BEFORE THE OIL CONSERVATION DIVISION
Santa Fe, New Mexico
Exhibit No. 7