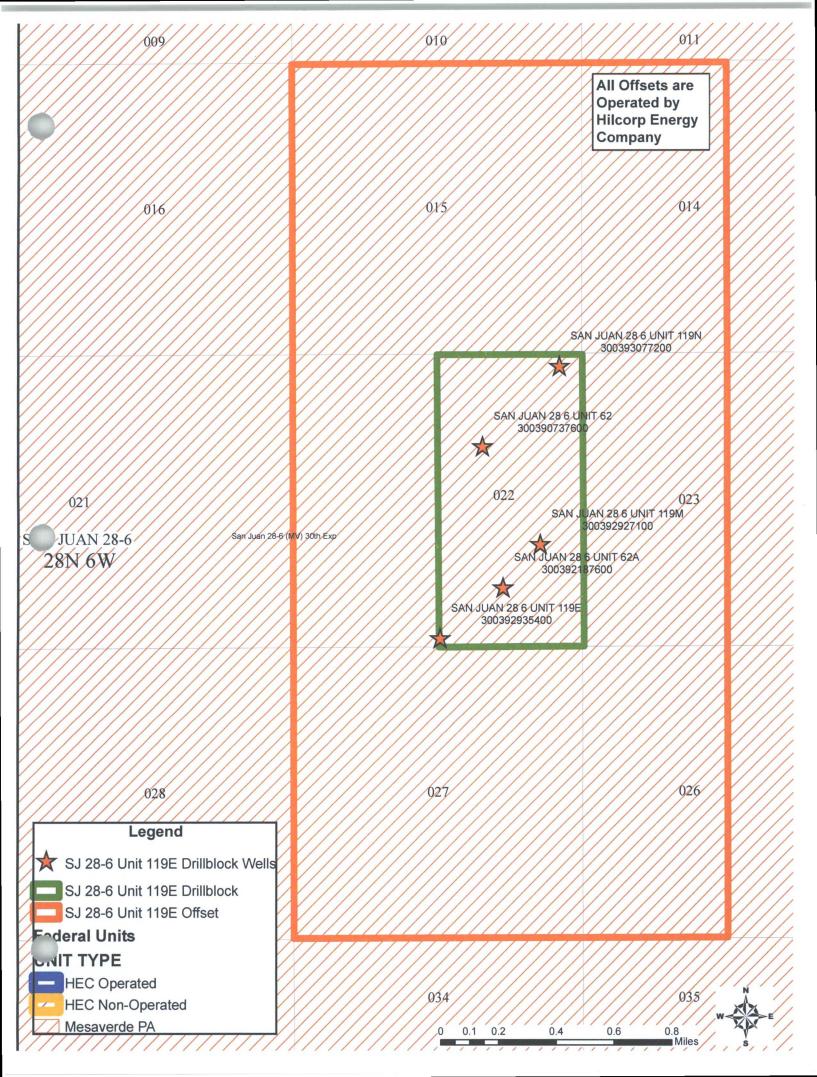

- 1. Hilcorp is the operator of a standard 320-acre, more or less, spacing and proration unit in the Blanco-Mesaverde Gas Pool comprised of the E/2 of Section 22, Township 28 North, Range 6 West, Rio Arriba County, New Mexico, in which the following four wells are currently completed and producing:
  - a. San Juan 28-6 Unit 62A Well (API No. 30-039-21876), Sec. 22, T28N, R6W (Unit O);

## San Juan 28-6 Unit 119E

### Well Specifics

- SE22 28-6 3003929354 2005 drill
- 3<sup>rd</sup> MV completion in ½ section
- 1500' from nearest offset
- Help drain immediate area
- Complete entire MV in 2 stages
- Interior to 28-6 Unit boundaries