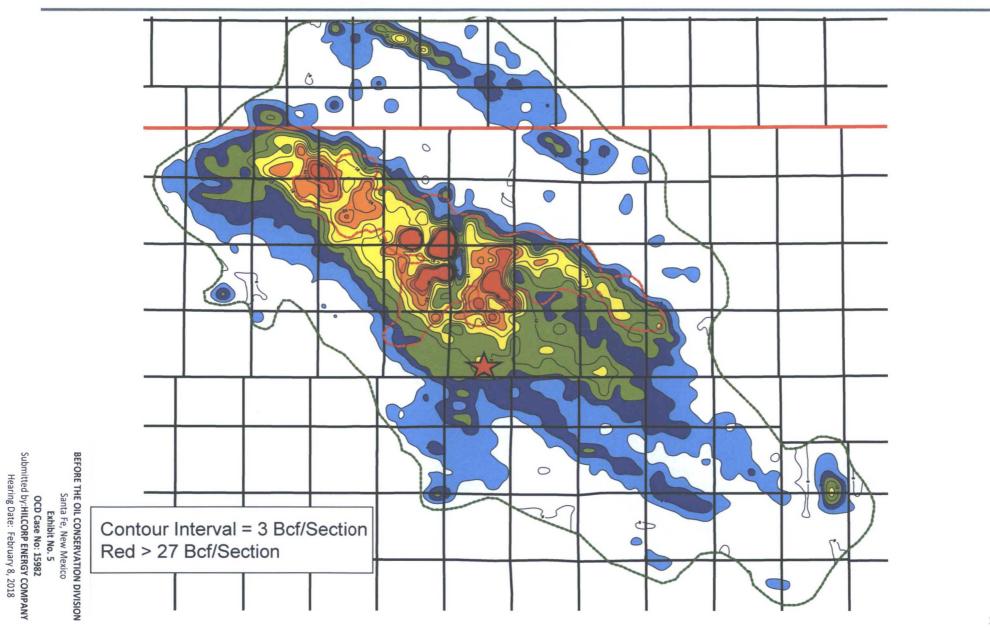

BEFORE THE OIL CONSERVATION DIVISION Santa Fe, New Mexico Exhibit No. 3 OCD Case No: 15982 Submitted by:HILCORP ENERGY COMPANY Hearing Date: February 8, 2018

#### **COPY OF PUBLICATION**

Legal No. 74694 published in The Daily Times on January 23, 2018. Б ē San wells L BOLIN PROF UCTION CON 5 PERTIES LTD; R L AMERICA PRODL uh. 2 lexico, of Bloomfield. 6 County, Ne 2 averde San San ŝ icing Sar Said äst ot the ō befor Sol ŝ auxi 5 5 <u>ב</u> sign who January å herein refer ē ę <u>\_</u> 5 2 of accessible 3 STATE OF NEW MEXICO TO: the public iptions her and type and notice to or other å can nam F land All la lexico minutes, 4 a summary ( needed. forms. -476-34 Networl P a s ъ ť 5 (NOTE: New M 5 guage i ary aid £ sible

## **MV Original Gas-in-Place**



## **MV Cumulative Gas Production**



24



# **BOLIN HARDIE 1**





FRUITLAND COAL
FUCTURED CLIFFS
CHACRA
MESAVERDE
MANCOS

DAKOTA

BEFORE THE OIL CONSERVATION DIVISION Santa Fe, New Mexico Exhibit No. 7 OCD Case No: 15982 Submitted by:HILCORP ENERGY COMPANY Hearing Date: February 8, 2018

### Well Specifics

- NW34 29-8 3004520126 1967 drill
- 3<sup>rd</sup> MV completion in <sup>1</sup>/<sub>4</sub> section
- 1050' from nearest offset
- Help drain from northwest
- Complete entire MV in 3 stages
- 880' FNL & 1170' FWL of section

**Bolin-Hardie-1** 

| Reference<br>Area | Volumetric<br>OGIP | Section<br>Equivalent<br>OGIP | CTD / RF%      | Remaining<br>GIP | EUR / RF%      |
|-------------------|--------------------|-------------------------------|----------------|------------------|----------------|
| Qtr Section