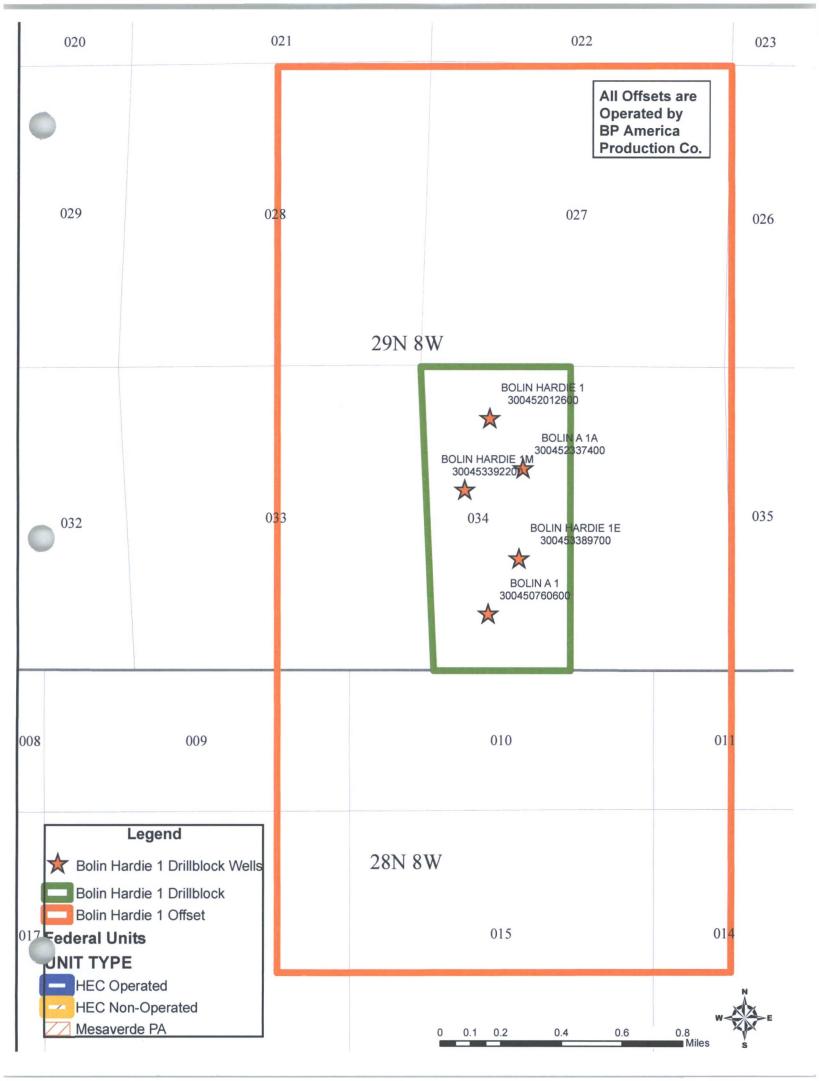

1. Hilcorp is the operator of a standard 320-acre, more or less, spacing and proration unit in the Blanco-Mesaverde Gas Pool comprised of the W/2 of Section 34, Township 29 North, Range 8 West, San Juan County, New Mexico, in which the following four wells are currently completed and producing:

a. Bolin A 1A Well (API No. 30-045-23374), Sec. 34, T29N, R8W (Unit F);

b. Bolin Hardie 1M Well (API No. 30-045-33922), Sec. 34, T29N, R8W (Unit E);