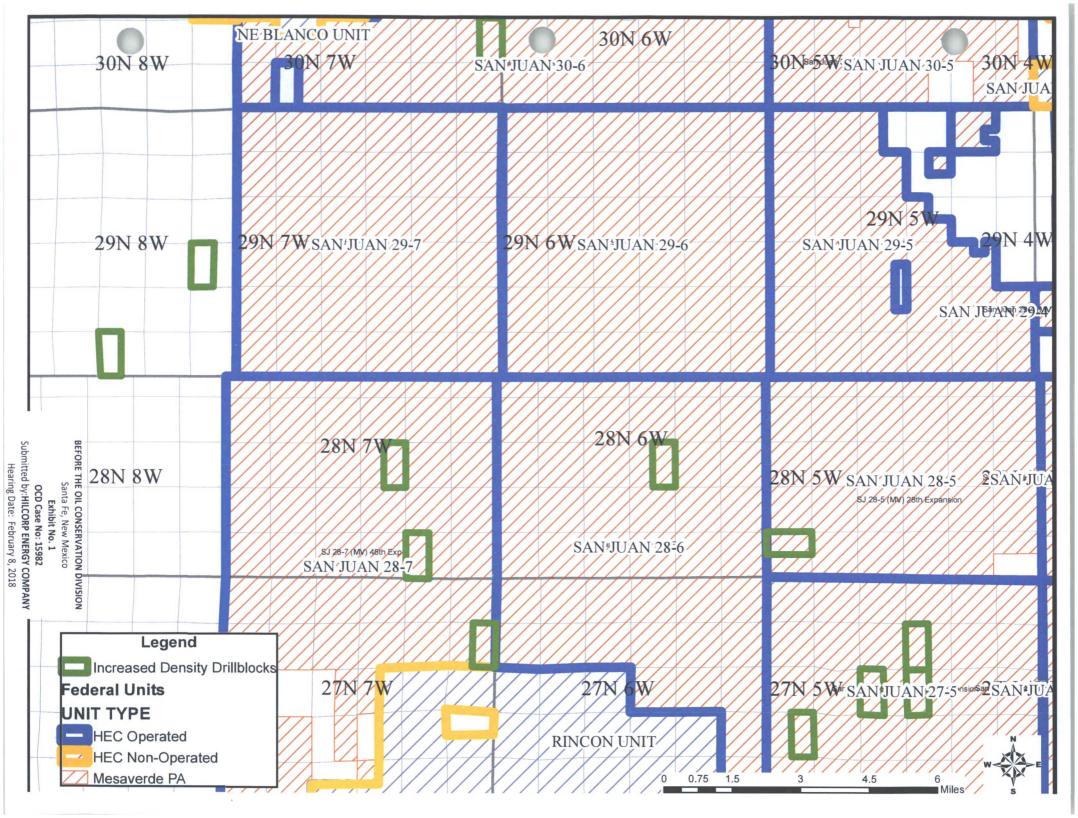

#### **APPLICATION**

Hilcorp Energy Company, ("Hilcorp") (OGRID No. 372171), through its undersigned counsel, hereby files this application with the Oil Conservation Division for an order for an exception to the well density requirements of the Blanco-Mesaverde Gas Pool (72319), San Juan County, New Mexico. Specifically, Hilcorp seeks an exception to the well density requirements of Rule I.B of the Special Rules and Regulations of the Blanco-Mesaverde Gas Pool to permit it to complete and simultaneously produce five Mesaverde gas well in the same 320-acre spacing and proration unit, and three wells in the same quarter section. In support of this application, Hilcorp states:

1. Hilcorp is the operator of a standard 320-acre, more or less, spacing and proration unit in the Blanco-Mesaverde Gas Pool comprised of the W/2 of Section 34, Township 29 North, Range 8 West, San Juan County, New Mexico, in which the following four wells are currently completed and producing:

a. Bolin A 1A Well (API No. 30-045-23374), Sec. 34, T29N, R8W (Unit F);

b. Bolin Hardie 1M Well (API No. 30-045-33922), Sec. 34, T29N, R8W (Unit E);