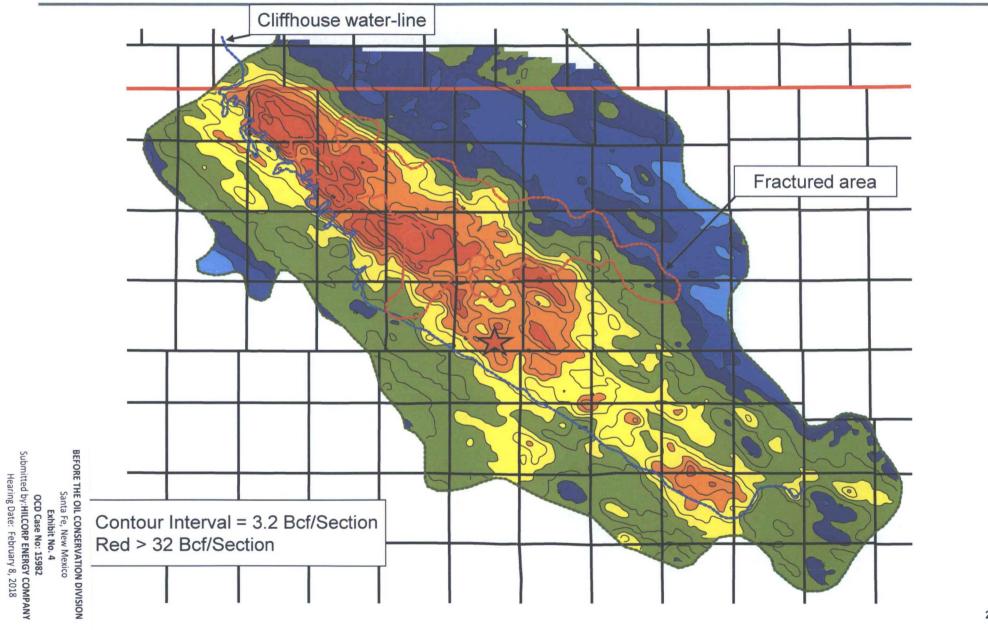

he 23<sup>rd</sup> of January, 2018.



BEFORE THE OIL CONSERVATION DIVISION Santa Fe, New Mexico Exhibit No. 3 OCD Case No: 15982 Submitted by:HILCORP ENERGY COMPANY Hearing Date: February 8, 2018

#### **COPY OF PUBLICATION**

Legal No. 74694 published in The Daily Times on January 23, 2018. Б ē San wells L BOLIN PROF UCTION CON 5 PERTIES LTD; R L AMERICA PRODL uh. 2 lexico, of Bloomfield. 6 County, Ne 2 averde San San ŝ icing Sar Said äst ot the ō befor Sol ŝ auxi 5 5 <u>ב</u> sign who January å herein refer ē ę <u>\_</u> 5 2 of accessible 3 STATE OF NEW MEXICO TO: the public iptions her and type and notice to or other å can nam F land All la lexico minutes, 4 a summary ( needed. forms. -476-34 Networl P a s ъ ť 5 (NOTE: New M 5 guage i ary aid £ sible

## **MV Original Gas-in-Place**



## **MV Cumulative Gas Production**



24



# **BOLIN HARDIE 1**





FRUITLAND COAL
FUCTURED CLIFFS
CHACRA
MESAVERDE
MANCOS

DAKOTA

BEFORE THE OIL CONSERVATION DIVISION Santa Fe, New Mexico Exhibit No. 7 OCD Case No: 15982 Submitted by:HILCORP ENERGY COMPANY Hearing Date: February 8, 2018

### Well Specifics

- NW34 29-8 3004520126 1967 drill
- 3<sup>rd</sup> MV completion in <sup>1</sup>/<sub>4</sub> section
- 1050' from nearest offset
- Help drain from northwest
- Complete entire MV in 3 stages
- 880' FNL & 1170' FWL of section

**Bolin-Hardie-1** 

| Reference<br>Area | Volumetric<br>OGIP | Section<br>Equivalent<br>OGIP | CTD / RF%      | Remaining<br>GIP | EUR / RF%      |
|-------------------|--------------------|-------------------------------|----------------|------------------