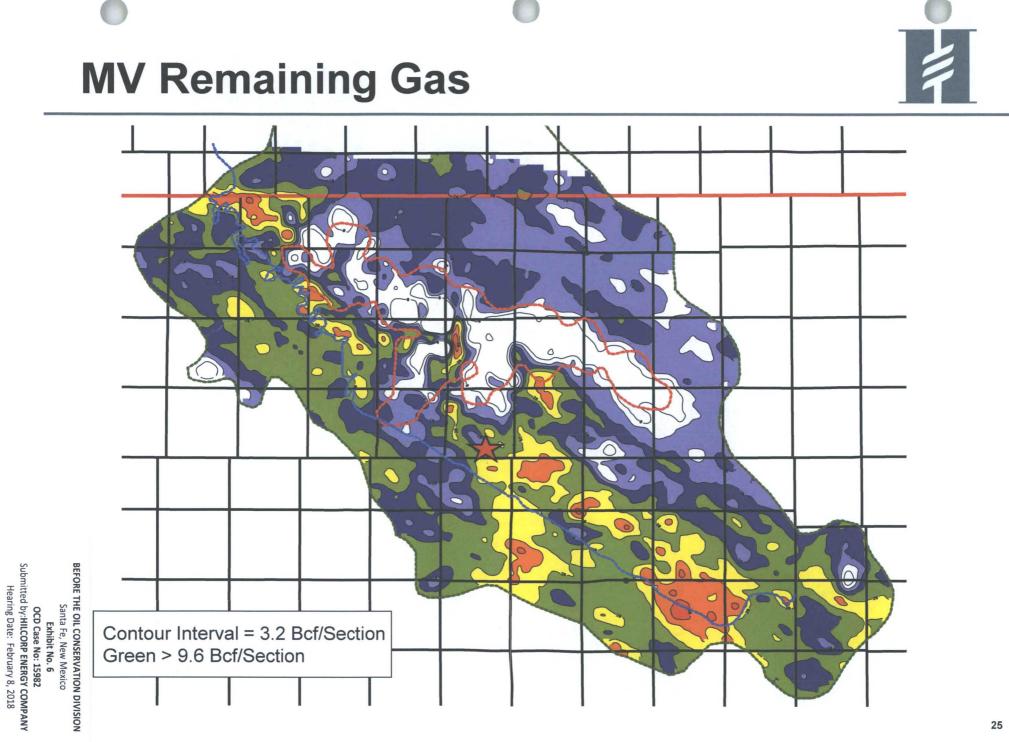

**Bolin-Hardie-1** 

| Reference<br>Area | Volumetric<br>OGIP | Section<br>Equivalent<br>OGIP | CTD / RF%      | Remaining<br>GIP | EUR / RF%      |
|-------------------|--------------------|-------------------------------|----------------|------------------|----------------|
| Qtr Section       | 10.7 Bcf           | 42.8 Bcf                      | 3.7 Bcf / 35%  | 6.9 Bcf          | 5.4 Bcf / 50%  |
| Section           | 42.2 Bcf           | 42.2 Bcf                      | 16.9 Bcf / 40% | 25.3 Bcf         | 23.1 Bcf / 55% |
| 9 Section         | 390 Bcf            | 43.3 Bcf                      | 95 Bcf / 24%   | 295 Bcf          | 123 Bcf / 32%  |

- Remaining Gas in Place in Quarter Section of 6.9 Bcf
- Cumulative Recovery Factor to Date 50% and 55% in the Quarter Section and Section, respectively
- Considerable gas remaining in area with opportunity to recover additional volumes utilizing existing wellbore