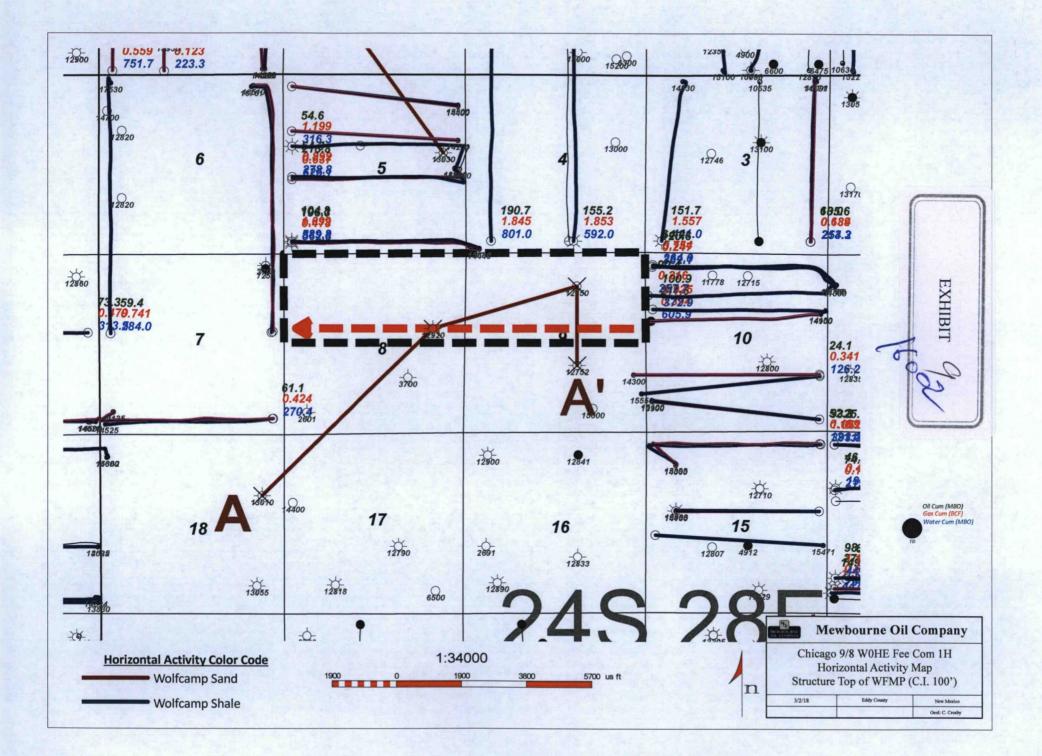

Ladies and Gentlemen:

Mewbourne Oil Company ("Mewbourne") as Operator hereby proposes to form a 1,280.00 acre Working Interest Unit ("WIU") covering all of the captioned Section 9 and all of the captioned Section 8, limited to the Wolfcamp Formation, for oil and gas production. The targeted interval for the proposed unit is the Wolfcamp formation.

Mewbourne as Operator hereby proposes to drill the captioned well at the above referenced surface location (SL) to the referenced bottom hole location (BHL). The proposed well will be drilled to an approximate true vertical depth (TVD) of 9,474 feet subsurface to evaluate the Wolfcamp Formation. The proposed well will have a measured depth (MD) of approximately 19,191 feet. The N/2 of the captioned Section 9 and the N/2 of the captioned Section 8 will be dedicated to the well as the proration unit.