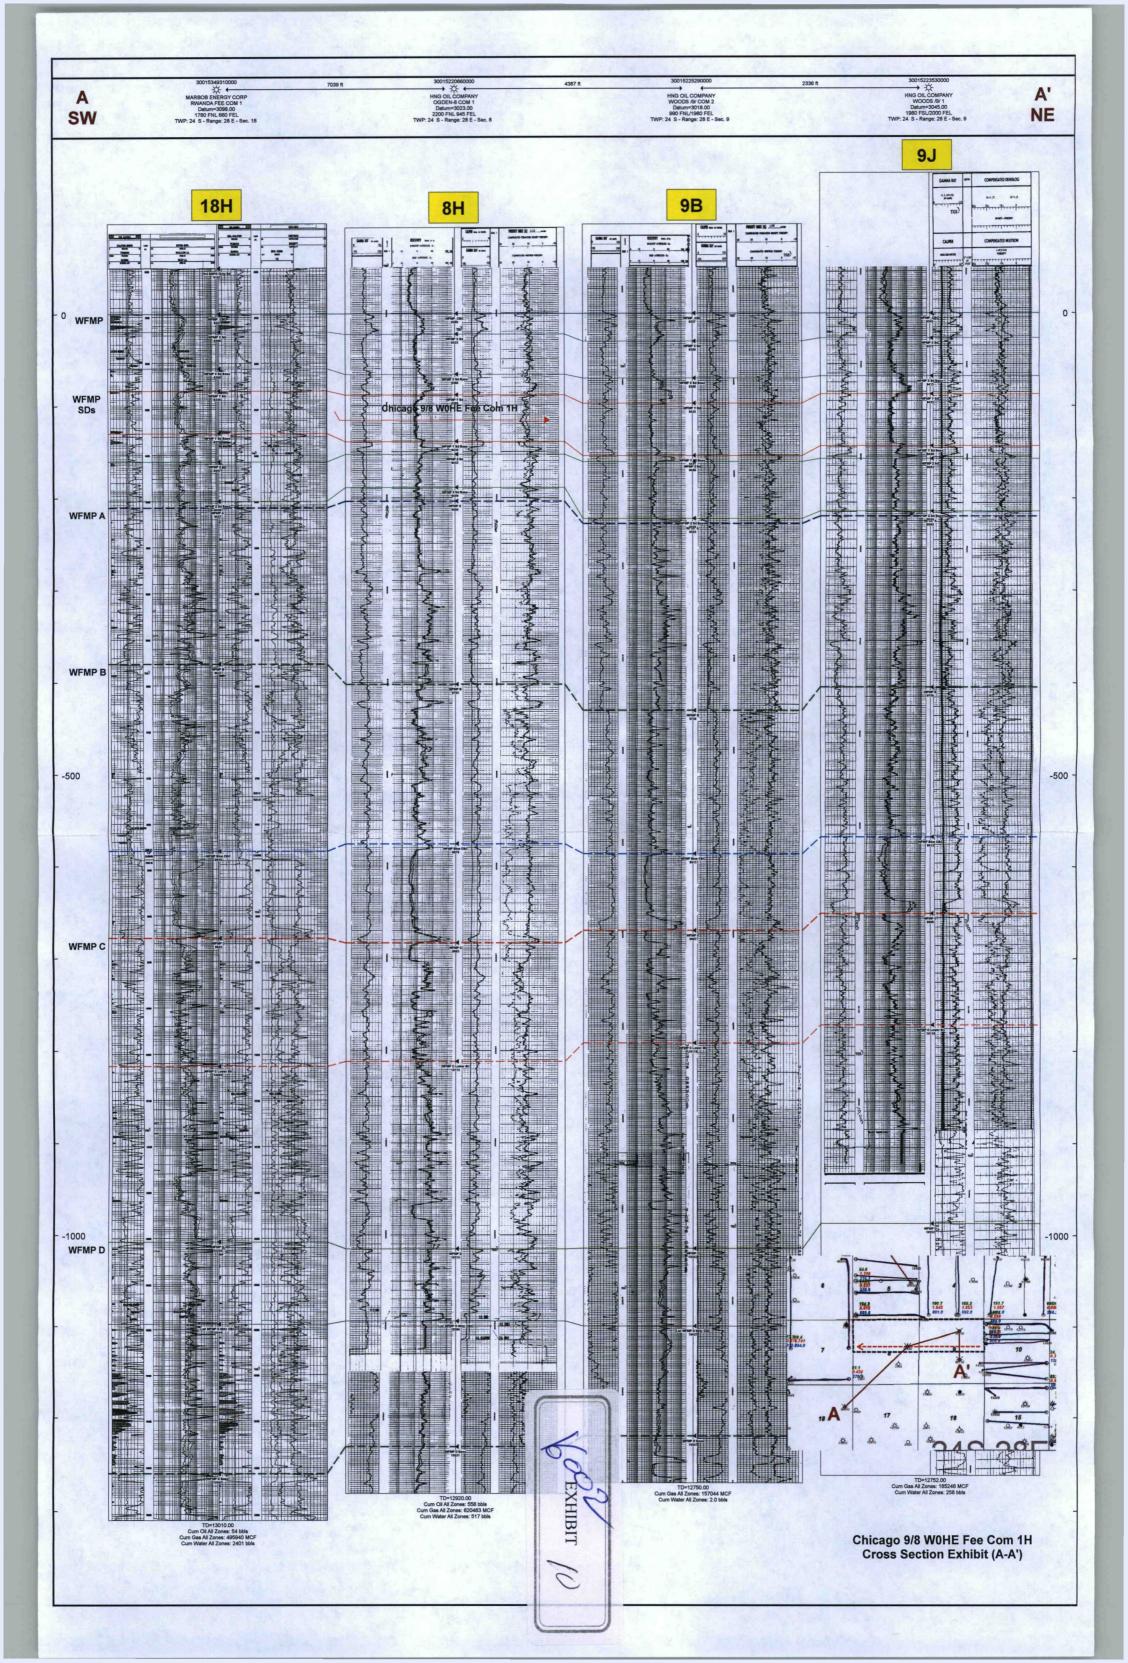

Ladies and Gentlemen:

Mewbourne Oil Company ("Mewbourne") as Operator hereby proposes to form a 1,280.00 acre Working Interest Unit ("WIU") covering all of the captioned Section 9 and all of the captioned Section 8, limited to the Wolfcamp Formation, for oil and gas production. The targeted interval for the proposed unit is the Wolfcamp formation.

Mewbourne as Operator hereby proposes to drill the captioned well at the above referenced surface location (SL) to the referenced bottom hole location (BHL). The proposed well will be drilled to an approximate true vertical depth (TVD) of 9,474 feet subsurface to evaluate the Wolfcamp Formation. The proposed well will have a measured depth (MD) of approximately 19,191 feet. The N/2 of the captioned Section 9 and the N/2 of the captioned Section 8 will be dedicated to the well as the proration unit.