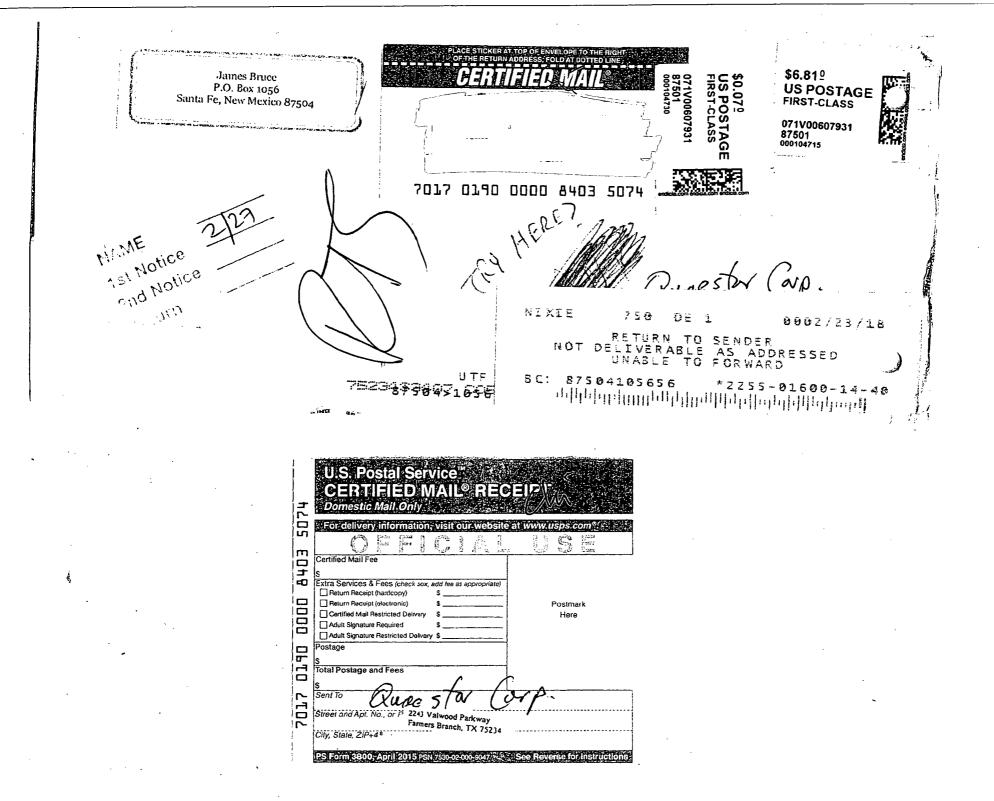

2

MEWBOURNE OIL COMPANY FASKEN CENTER 500 WEST TEXAS, SUITE 1020 MIDLAND, TX 79701

> TELEPHONE (432) 682-3715 FACSIMILE (432) 685-4170

> > July 11, 2017

<u>Via Certified Mail</u>

Brooks Oil and Gas Interests, Ltd. 2926 Viale Seravezza Santa Fe, NM 87505 Attn: Mr. David K. Brooks

> Re: Chicago 9/8 W0HE Fee Com #1H 2250' FNL & 330' FEL (SL : Section 9) 2200' FNL & 330' FWL (BHL : Section 8) Section 9/8, T24S, R28E Eddy County, New Mexico

Ladies and Gentlemen:

Mewbourne Oil Company ("Mewbourne") as Operator hereby proposes to form a 1,280.00 acre Working Interest Unit ("WIU") covering all of the captioned Section 9 and all of the captioned Section 8, limited to the Wolfcamp Formation, for oil and gas production. The targeted interval for the proposed unit is the Wolfcamp formation.