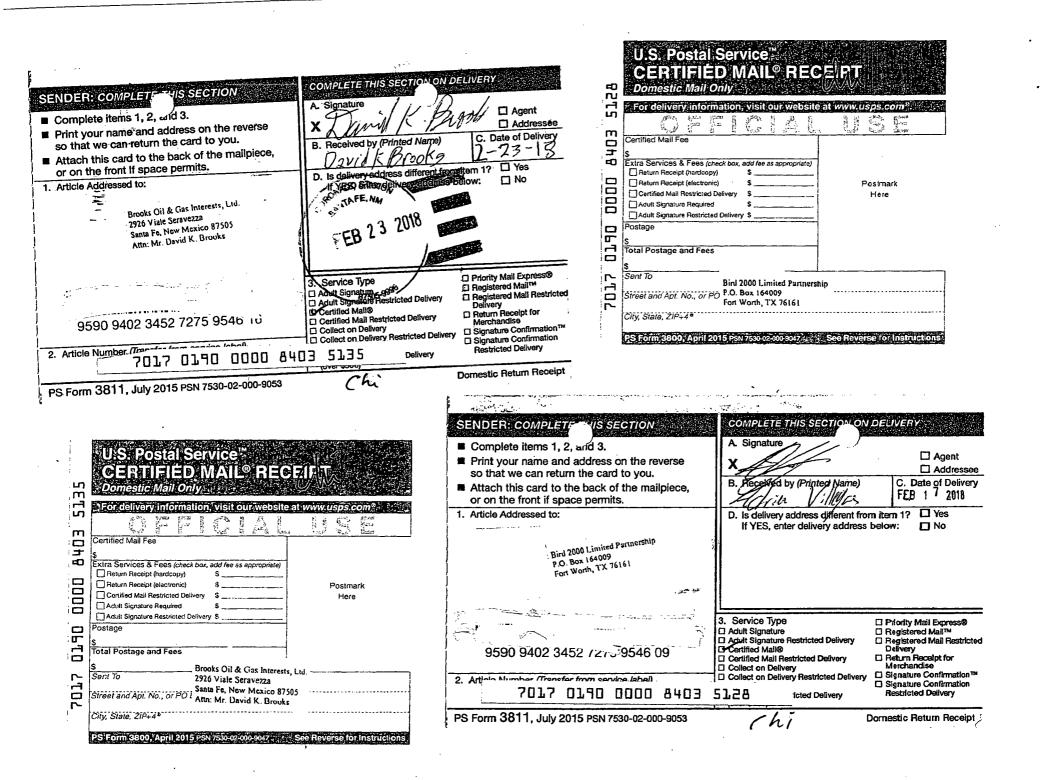

2

MEWBOURNE OIL COMPANY FASKEN CENTER 500 WEST TEXAS, SUITE 1020 MIDLAND, TX 79701

> TELEPHONE (432) 682-3715 FACSIMILE (432) 685-4170

> > July 11, 2017

<u>Via Certified Mail</u>

Brooks Oil and Gas Interests, Ltd. 2926 Viale Seravezza Santa Fe, NM 87505 Attn: Mr. David K. Brooks

> Re: Chicago 9/8 W0HE Fee Com #1H 2250' FNL & 330' FEL (SL : Section 9) 2200' FNL & 330' FWL (BHL : Section 8) Section 9/8, T24S, R28E Eddy County, New Mexico

Ladies and Gentlemen:

Mewbourne Oil Company ("Mewbourne") as Operator hereby proposes to form a 1,280.00 acre Working Interest Unit ("WIU") covering all of the captioned Section 9 and all of the captioned Section 8, limited to the Wolfcamp Formation, for oil and gas production. The targeted interval for the proposed unit is the Wolfcamp formation.

Sincerely, United States Postal Service

> David K. Brooks Brooks Oil and Gas Interests Ltd PO BOX 23314 SANTA FE, NM 87502 Reference #: Chicago 9/8 W0HE #1H Item ID: Chicago 9 8 W0HE No 1H

From: Sent: To: Subject: Attachments: Cole McCurdy Tuesday, February 20, 2018 2:17 PM David Brooks Chicago 9/8 AFE's and JOA Chicago 9.8 JOA.pdf; Chicago 9.8 AFE's.pdf.