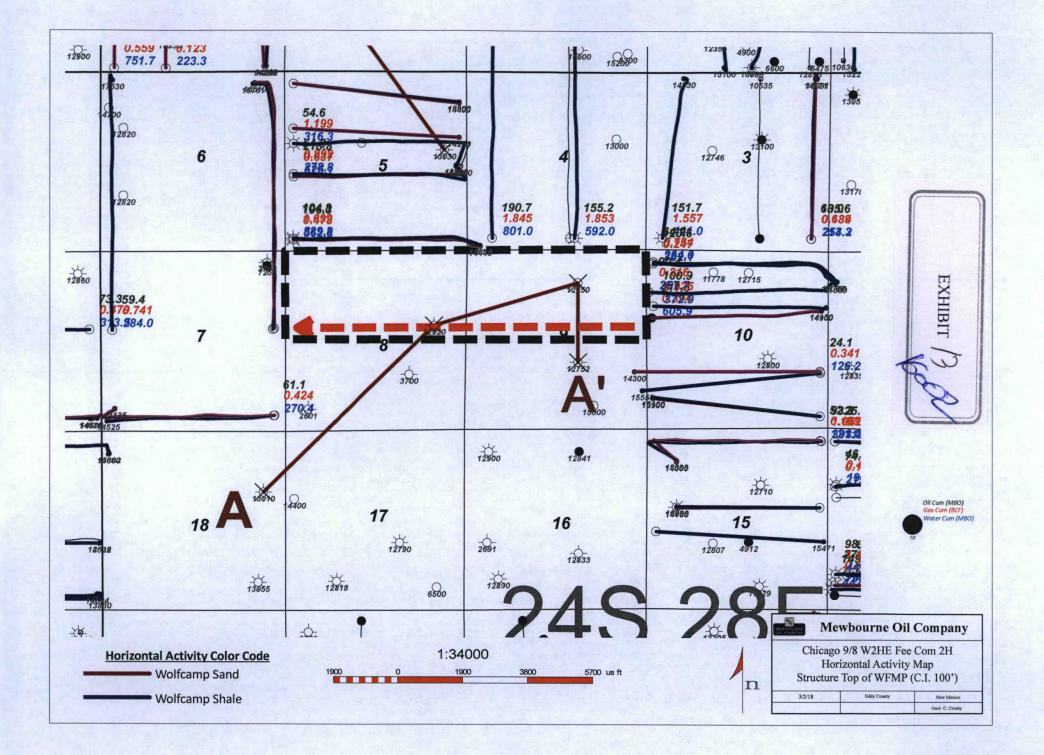

Ladies and Gentlemen:

Mewbourne Oil Company ("Mewbourne") as Operator hereby proposes to form a 1,280.00 acre Working Interest Unit ("WIU") covering all of the captioned Section 9 and all of the captioned Section 8, limited to the Wolfcamp Formation, for oil and gas production. The targeted interval for the proposed unit is the Wolfcamp formation.

Mewbourne as Operator hereby proposes to drill the captioned well at the above referenced surface location (SL) to the referenced bottom hole location (BHL). The proposed well will be drilled to an approximate true vertical depth (TVD) of 9,474 feet subsurface to evaluate the Wolfcamp Formation. The proposed well will have a measured depth (MD) of approximately 19,191 feet. The N/2 of the captioned Section 9 and the N/2 of the captioned Section 8 will be dedicated to the well as the proration unit.