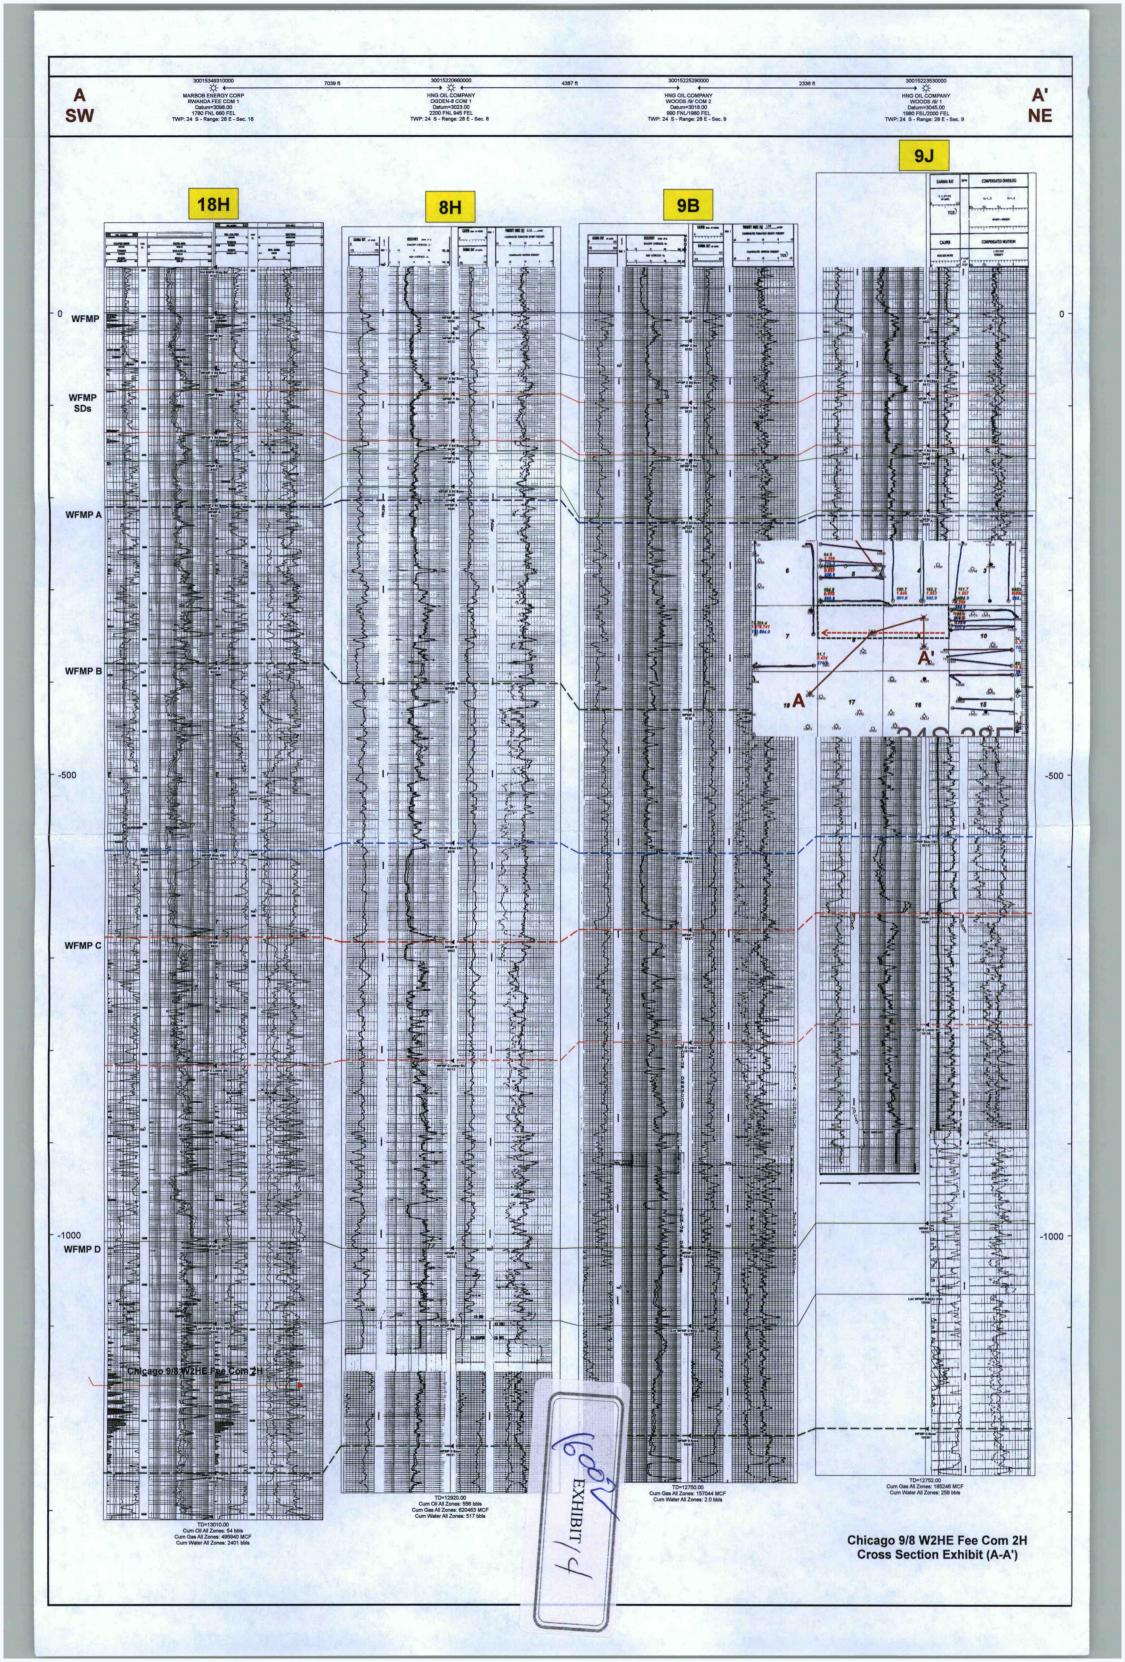

Ladies and Gentlemen:

Mewbourne Oil Company ("Mewbourne") as Operator hereby proposes to form a 1,280.00 acre Working Interest Unit ("WIU") covering all of the captioned Section 9 and all of the captioned Section 8, limited to the Wolfcamp Formation, for oil and gas production. The targeted interval for the proposed unit is the Wolfcamp formation.

Mewbourne as Operator hereby proposes to drill the captioned well at the above referenced surface location (SL) to the referenced bottom hole location (BHL). The proposed well will be drilled to an approximate true vertical depth (TVD) of 9,474 feet subsurface to evaluate the Wolfcamp Formation. The proposed well will have a measured depth (MD) of approximately 19,191 feet. The N/2 of the captioned Section 9 and the N/2 of the captioned Section 8 will be dedicated to the well as the proration unit.