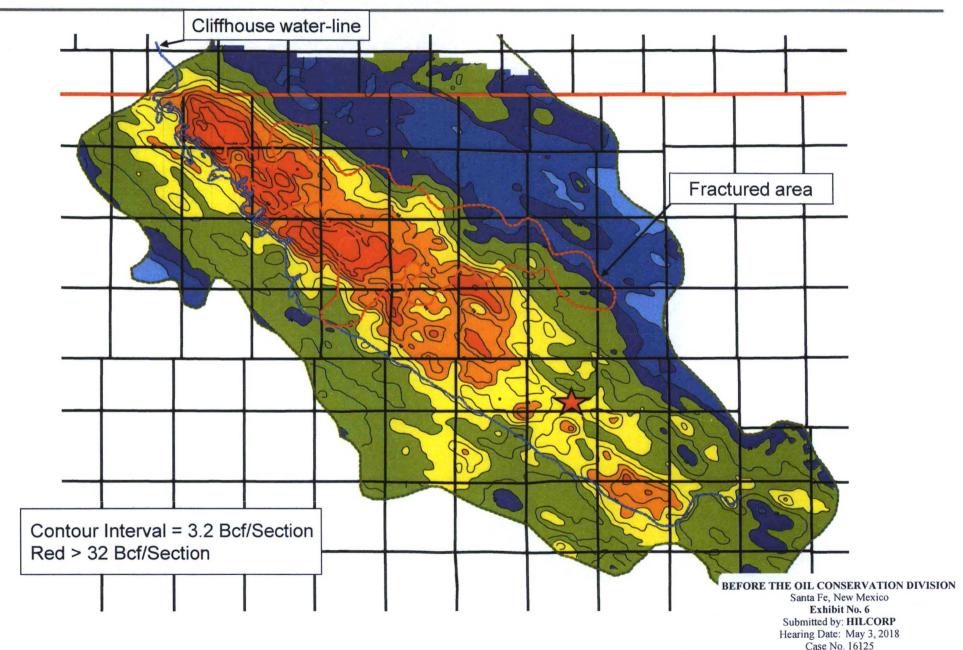

# **MV Original Gas-in-Place**

# **MV Cumulative Gas Production**

| Reference<br>Area | Volumetric<br>OGIP | Section<br>Equivalent<br>OGIP | CTD / RF%     | Remaining<br>GIP | EUR / RF%      |
|-------------------|--------------------|-------------------------------|---------------|------------------|----------------|
| Qtr Section       | 8.0 Bcf            | 32.0 Bcf                      | 3.0 Bcf / 38% | 5.0 Bcf          | 4.2 Bcf / 52%  |
| Section           | 32.0 Bcf           | 32.0 Bcf                      | 9.7 Bcf / 30% | 22.3 Bcf         | 15.3 Bcf / 48% |
| 9 Section         | 289 Bcf            | 32.1 Bcf                      | 82 Bcf / 28%  | 207 Bcf          | 123 Bcf / 42%  |

- Remaining Gas in Place in Quarter Section of 5.0 Bcf
- Cumulative Recovery Factor to Date 38% and 30% in the Quarter Section and Section, respectively
- Considerable gas remaining in area with opportunity to recover additional volumes utilizing existing wellbore