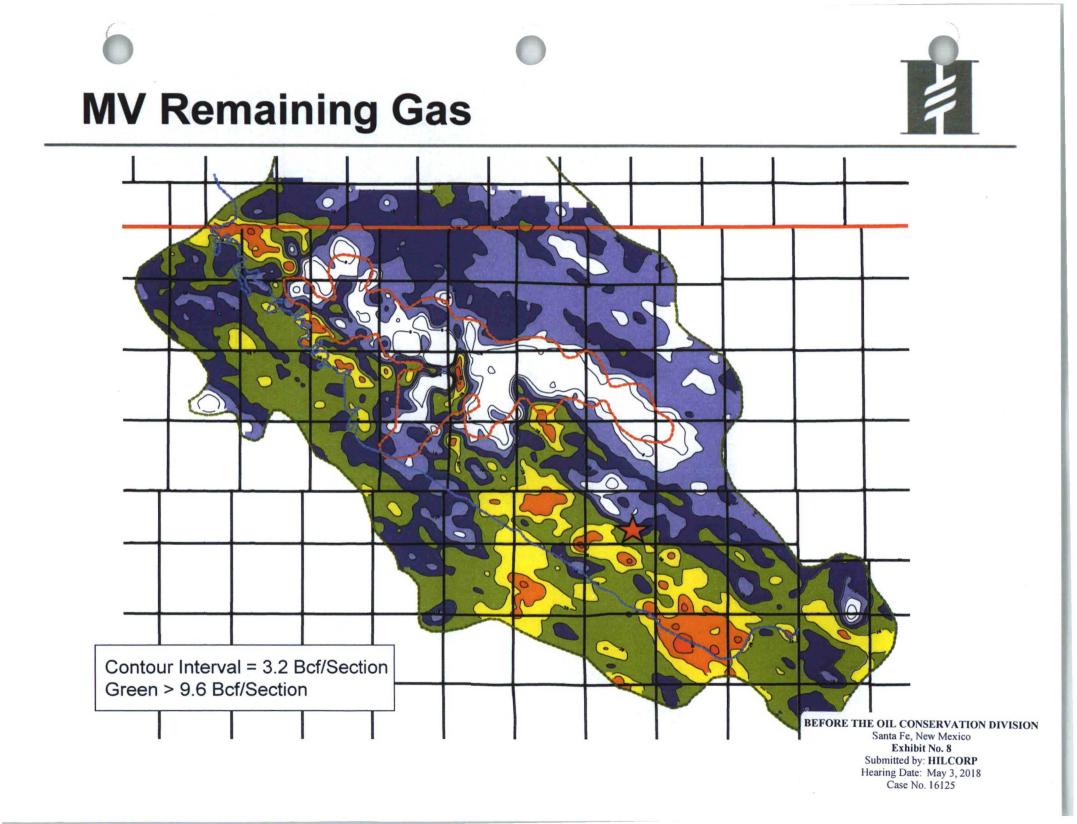

# **MV Cumulative Gas Production**

| Reference<br>Area | Volumetric<br>OGIP | Section<br>Equivalent<br>OGIP | CTD / RF%     | Remaining<br>GIP | EUR / RF%      |
|-------------------|--------------------|-------------------------------|---------------|------------------|----------------|
| Qtr Section       | 8.0 Bcf            | 32.0 Bcf                      | 3.0 Bcf / 38% | 5.0 Bcf          | 4.2 Bcf / 52%  |
| Section           | 32.0 Bcf           | 32.0 Bcf                      | 9.7 Bcf / 30% | 22.3 Bcf         | 15.3 Bcf / 48% |
| 9 Section         | 289 Bcf            | 32.1 Bcf                      | 82 Bcf / 28%  | 207 Bcf          | 123 Bcf / 42%  |

- Remaining Gas in Place in Quarter Section of 5.0 Bcf
- Cumulative Recovery Factor to Date 38% and 30% in the Quarter Section and Section, respectively
- Considerable gas remaining in area with opportunity to recover additional volumes utilizing existing wellbore

BEFORE THE OIL CONSERVATION DIVISION Santa Fe, New Mexico Exhibit No. 9 Submitted by: HILCORP Hearing Date: May 3, 2018 Case No. 16125