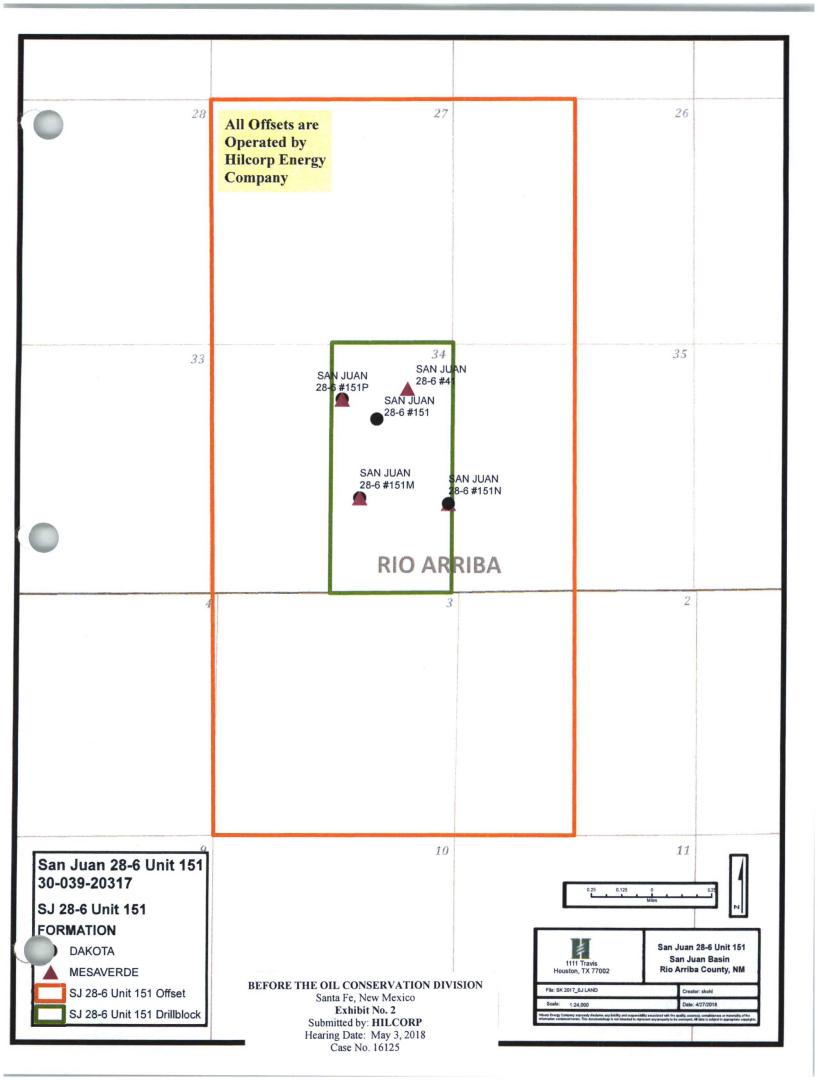

Regulations of the Blanco-Mesaverde Gas Pool, Rio Arriba County, New Mexico. Applicant in the above-styled cause seeks an order for an exception to the well density requirements of Rule I.B of the Special Rules and Regulations for the Blanco-Mesaverde Gas Pool (72319), Rio Arriba County, New Mexico, to permit it to complete and simultaneously produce five Mesaverde gas wells in the same standard 324.63-acre, more or less, spacing and proration unit, and three wells within the same quarter section. Hilcorp further seeks approval for the proposed location of the (API No. 30-039-20317) in the Mesaverde formation with a surface location in Unit G of the E/2 of Section 34, Township 28 North, Range 6 West, NMPM, Rio Arriba County, New Mexico, and authorization to simultaneously complete and produce the San Juan 28-6 Unit 151 Well from the Blanco-Mesaverde Gas Pool. Said area is located approximately 35 miles east of Bloomfield, NM.

### Well Specifics

- NE34 28-6 3003920317 1970 drill
- 3rd MV completion in ¼ section
- 875' from nearest offset
- Help drain section center to south
- Complete entire MV in 2 stages
- Interior to 28-6 Unit boundaries