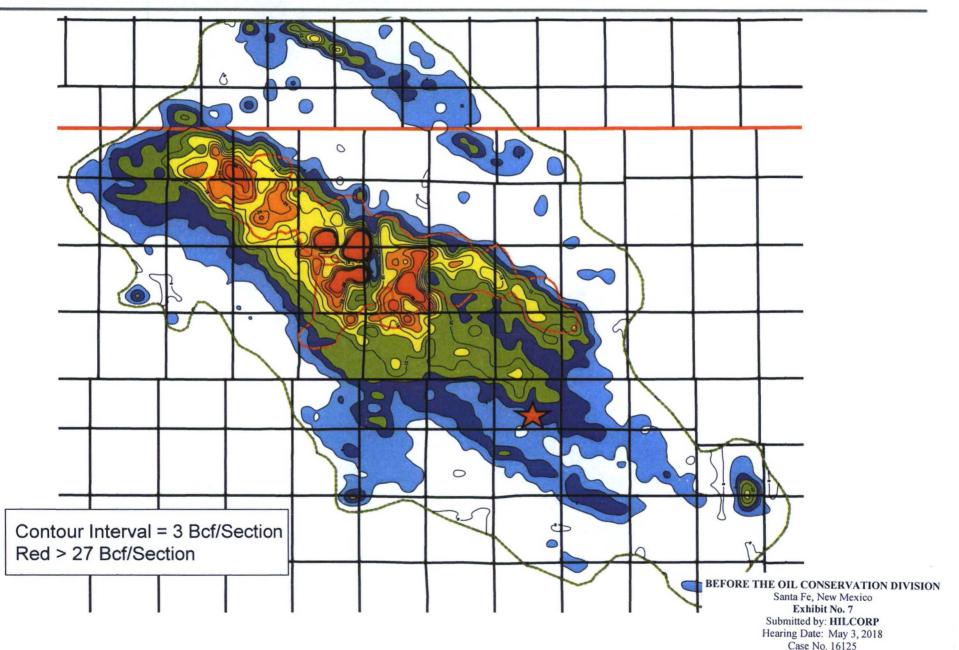

# **MV Original Gas-in-Place**

# **MV Cumulative Gas Production**

| Reference<br>Area | Volumetric<br>OGIP | Section<br>Equivalent<br>OGIP | CTD / RF%     | Remaining<br>GIP | EUR / RF%      |
|-------------------|--------------------|-------------------------------|---------------|------------------|----------------|
| Qtr Section       | 8.0 Bcf            | 32.0 Bcf                      | 3.0 Bcf / 38% | 5.0 Bcf          | 4.2 Bcf / 52%  |
| Section           | 32.0 Bcf           | 32.0 Bcf                      | 9.7 Bcf / 30% | 22.3 Bcf         | 15.3 Bcf / 48% |
| 9 Section         | 289 Bcf            | 32.1 Bcf                      | 82 Bcf / 28%  | 207 Bcf          | 123 Bcf / 42%  |

- Remaining Gas in Place in Quarter Section of 5.0 Bcf
- Cumulative Recovery Factor to Date 38% and 30% in the Quarter Section and Section, respectively
- Considerable gas remaining in area with opportunity to recover additional volumes utilizing existing wellbore