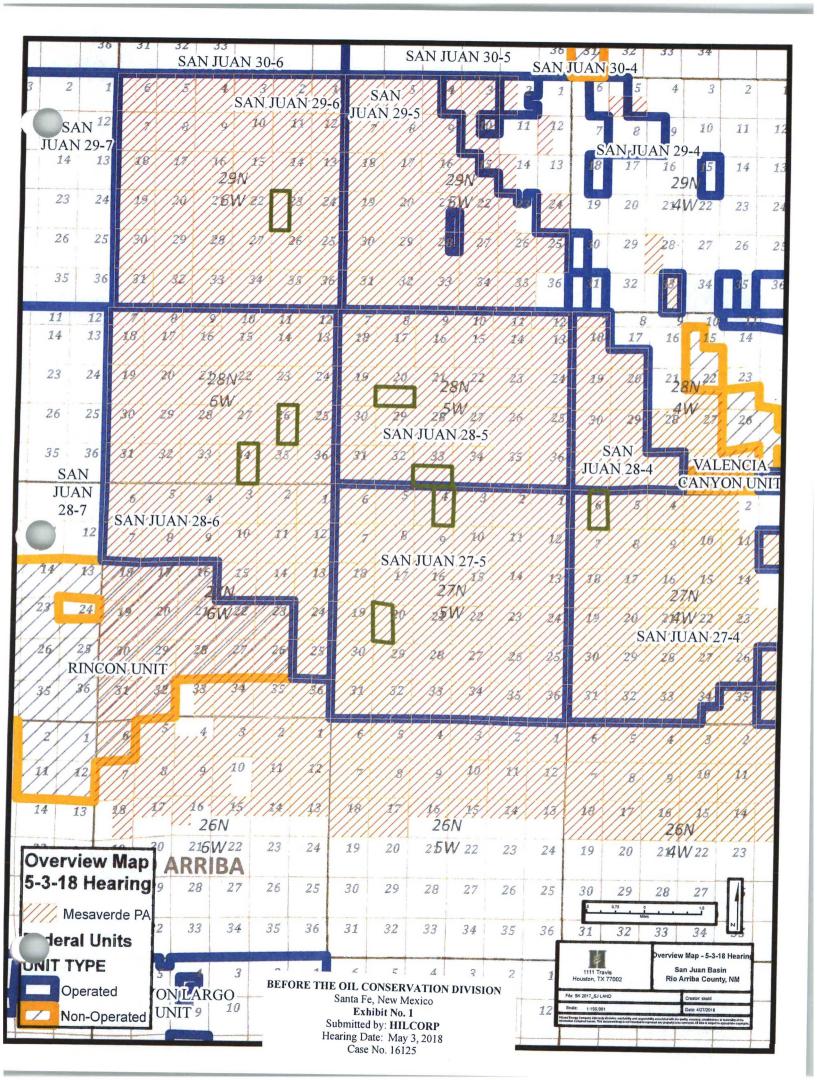

Regulations of the Blanco-Mesaverde Gas Pool, Rio Arriba County, New Mexico. Applicant in the above-styled cause seeks an order for an exception to the well density requirements of Rule I.B of the Special Rules and Regulations for the Blanco-Mesaverde Gas Pool (72319), Rio Arriba County, New Mexico, to permit it to complete and simultaneously produce five Mesaverde gas wells in the same standard 324.63-acre, more or less, spacing and proration unit, and three wells within the same quarter section. Hilcorp further seeks approval for the proposed location of the (API No. 30-039-20317) in the Mesaverde formation with a surface location in Unit G of the E/2 of Section 34, Township 28 North, Range 6 West, NMPM, Rio Arriba County, New Mexico, and authorization to simultaneously complete and produce the San Juan 28-6 Unit 151 Well from the Blanco-Mesaverde Gas Pool. Said area is located approximately 35 miles east of Bloomfield, NM.