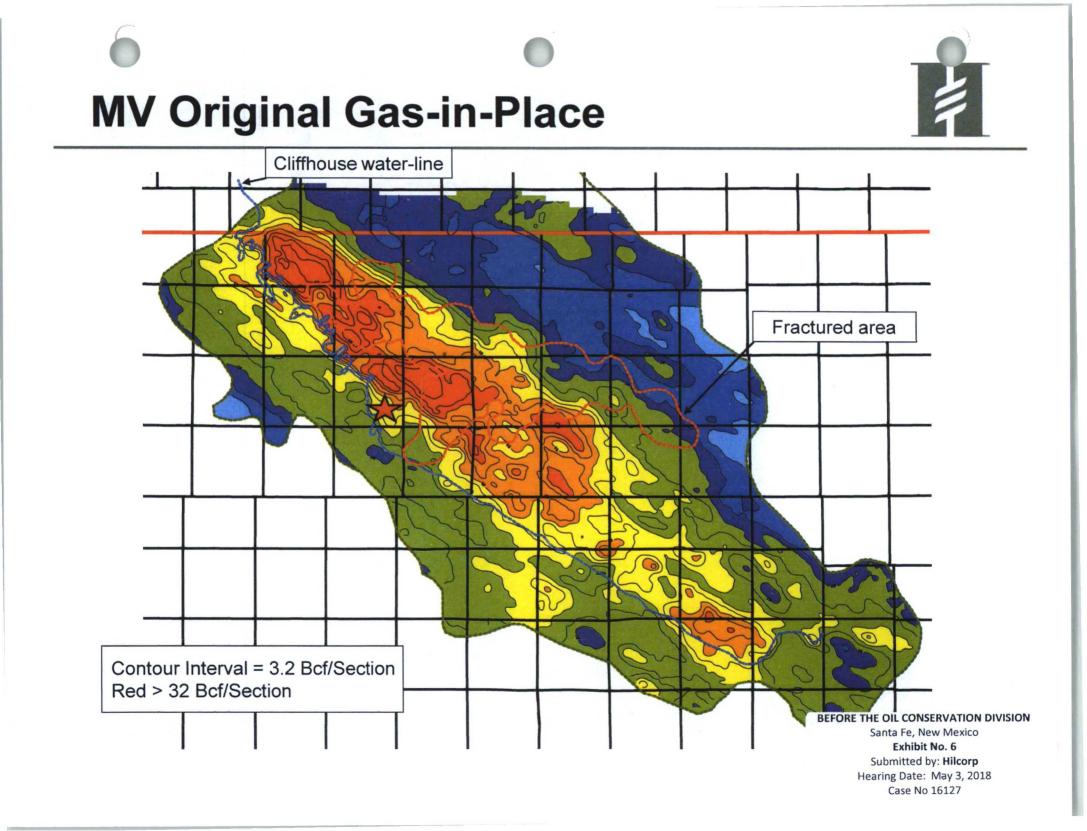

## Sunray F 1F

| Reference<br>Area | Volumetric<br>OGIP | Section<br>Equivalent<br>OGIP | CTD / RF%      | CTD<br>Remaining<br>GIP | EUR / RF%<br>(Historical Data) |
|-------------------|--------------------|-------------------------------|----------------|-------------------------|--------------------------------|
| Qtr Section       | 9.4 Bcf            | 37.6 Bcf                      | 2.1 Bcf / 22%  | 7.3 Bcf                 | 3.3 Bcf / 35%                  |
| Section           | 34.5 Bcf           | 34.5 Bcf                      | 7.6 Bcf / 22%  | 26.9 Bcf                | 10.2 Bcf / 30%                 |
| 9 Section         | 292.7 Bcf          | 32.5 Bcf                      | 84.8 Bcf / 29% | 207.9 Bcf               | 108.1 Bcf / 37%                |

- Remaining Gas in Place in Quarter Section of 7.3 Bcf
- Cumulative Recovery Factor to Date 22% and 22% in the Quarter Section and Section, respectively
- Considerable gas remaining in area with opportunity to recover additional volumes utilizing existing wellbore