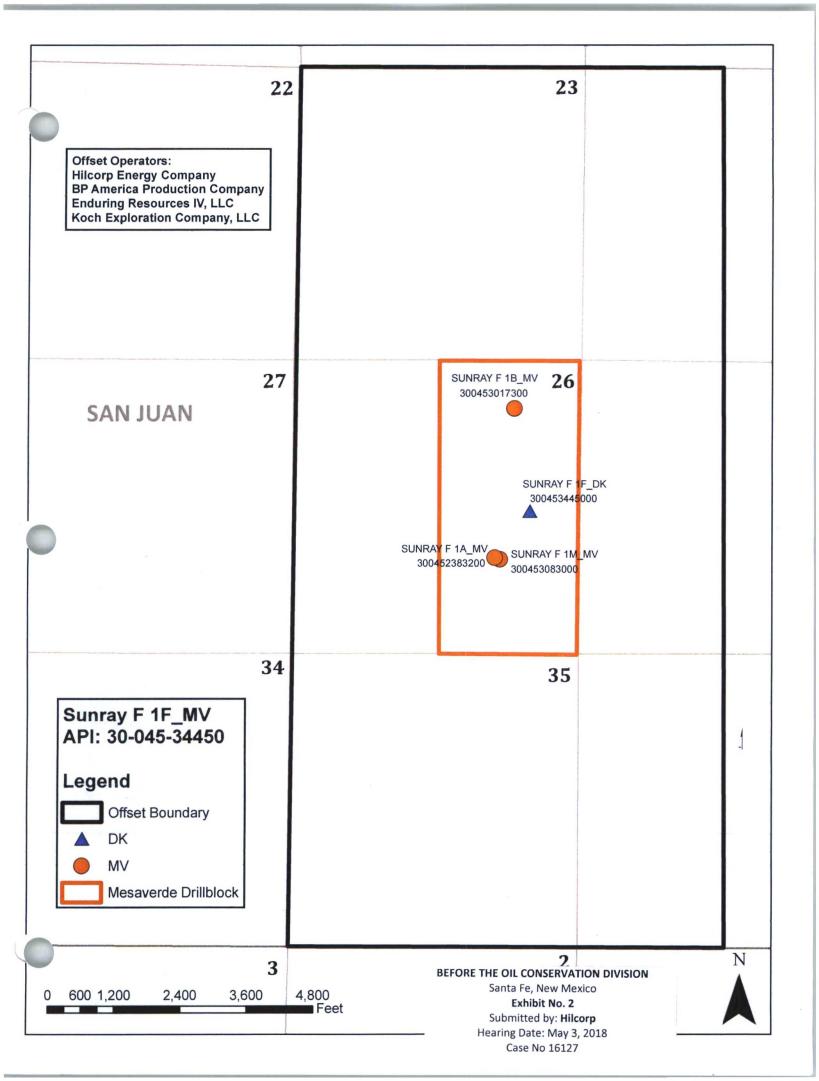

Case No. 16127: Application of Hilcorp Energy Company for an Exception to the Well Density Requirements of the Special Rules and Regulations of the Blanco-Mesaverde Gas Pool, San Juan County, New Mexico. Applicant in the above-styled cause seeks an order for an exception to the well density requirements of Rule I.B of the Special Rules and Regulations for the Blanco-Mesaverde Gas Pool (72319), San Juan County, New Mexico, to permit it to complete and simultaneously produce and three wells within the same quarter section. Hilcorp further seeks approval for the proposed loca-tion of the Sunray F 1F Well (API No. 30-045-34450) in the Mesaverde formation with a surface location in Unit I of the E/2 of Section 26, Township 30 North, Range 10 West, NMPM, San Juan County, New Mexico, and authorization to simultaneously complete and produce the Sunray F 1F Well from the Blanco-Mesaverde Gas Pool. Said area is located ap-

### Well Specifics

- SE26 30-10 3004534450 2007 drill
- 3rd MV completion in ¼ section
- 1000' from nearest offset
- Help drain area to east
- Complete entire MV in 3 stages
- 885' from section line

BEFORE THE OIL CONSERVATION DIVISION Santa Fe, New Mexico Exhibit No. 5 Submitted by: Hilcorp Hearing Date: May 3, 2018 Case No 16127