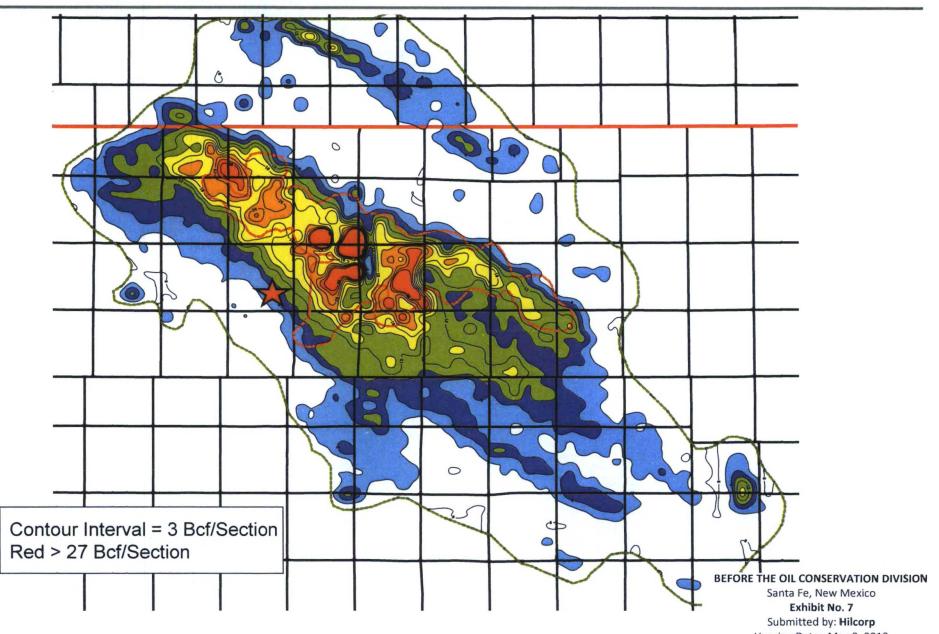

## Sunray F 1F

| Reference<br>Area | Volumetric<br>OGIP | Section<br>Equivalent<br>OGIP | CTD / RF%      | CTD<br>Remaining<br>GIP | EUR / RF%<br>(Historical Data) |
|-------------------|--------------------|-------------------------------|----------------|-------------------------|--------------------------------|
| Qtr Section       | 9.4 Bcf            | 37.6 Bcf                      | 2.1 Bcf / 22%  | 7.3 Bcf                 | 3.3 Bcf / 35%                  |
| Section           | 34.5 Bcf           | 34.5 Bcf                      | 7.6 Bcf / 22%  | 26.9 Bcf                | 10.2 Bcf / 30%                 |
| 9 Section         | 292.7 Bcf          | 32.5 Bcf                      | 84.8 Bcf / 29% | 207.9 Bcf               | 108.1 Bcf / 37%                |

- Remaining Gas in Place in Quarter Section of 7.3 Bcf
- Cumulative Recovery Factor to Date 22% and 22% in the Quarter Section and Section, respectively
- Considerable gas remaining in area with opportunity to recover additional volumes utilizing existing wellbore