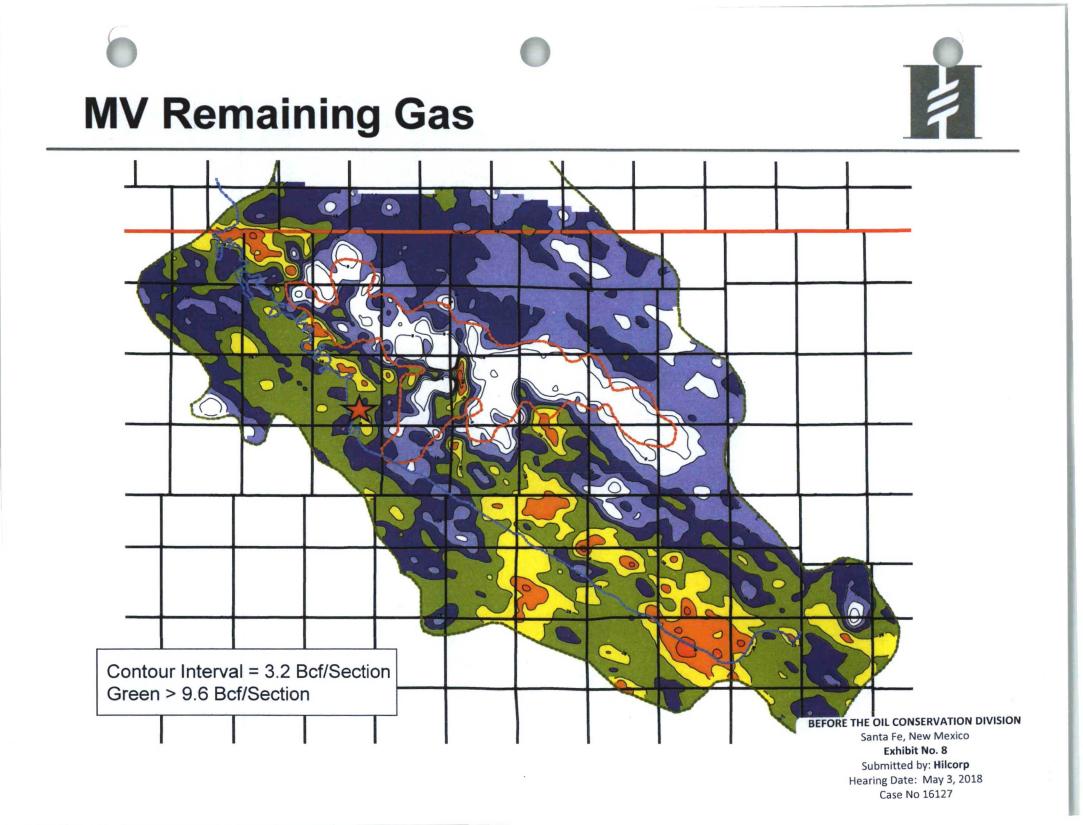

## Sunray F 1F

| Reference<br>Area | Volumetric<br>OGIP | Section<br>Equivalent<br>OGIP | CTD / RF%      | CTD<br>Remaining<br>GIP | EUR / RF%<br>(Historical Data) |
|-------------------|--------------------|-------------------------------|----------------|-------------------------|--------------------------------|
| Qtr Section       | 9.4 Bcf            | 37.6 Bcf                      | 2.1 Bcf / 22%  | 7.3 Bcf                 | 3.3 Bcf / 35%                  |
| Section           | 34.5 Bcf           | 34.5 Bcf                      | 7.6 Bcf / 22%  | 26.9 Bcf                | 10.2 Bcf / 30%                 |
| 9 Section         | 292.7 Bcf          | 32.5 Bcf                      | 84.8 Bcf / 29% | 207.9 Bcf               | 108.1 Bcf / 37%                |

- Remaining Gas in Place in Quarter Section of 7.3 Bcf
- Cumulative Recovery Factor to Date 22% and 22% in the Quarter Section and Section, respectively
- Considerable gas remaining in area with opportunity to recover additional volumes utilizing existing wellbore