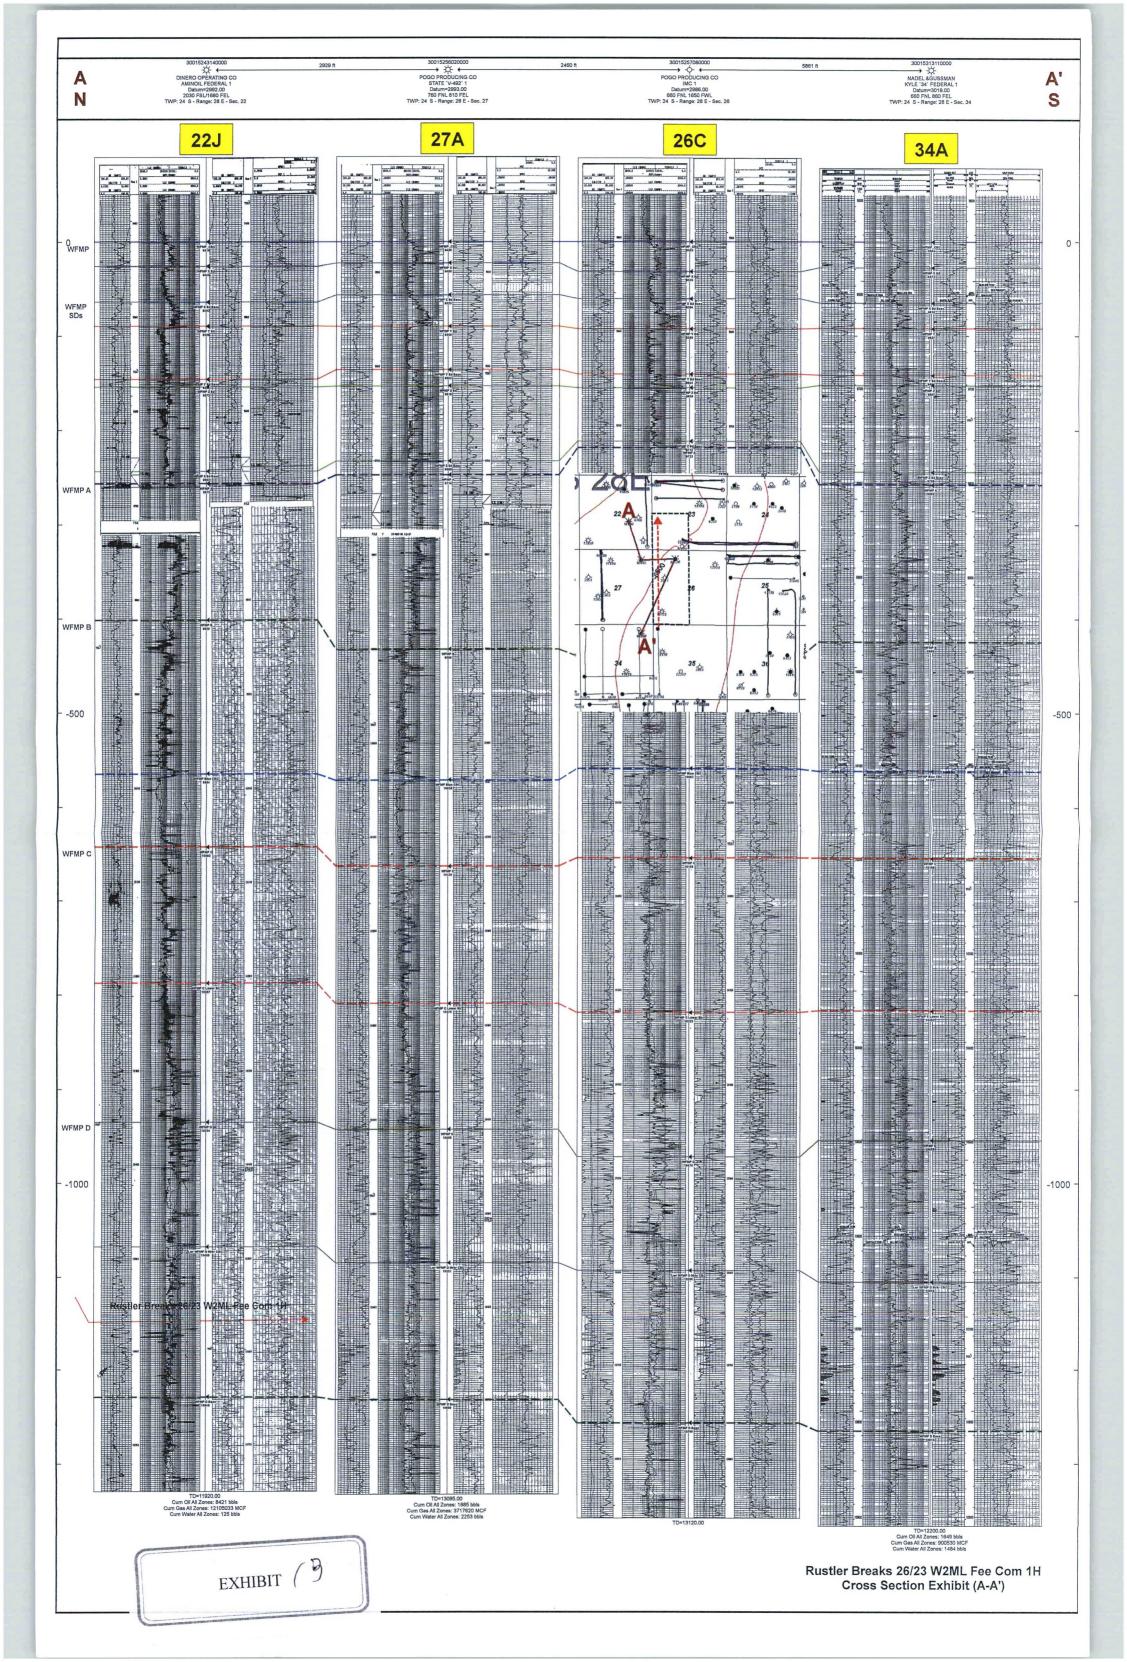

# TRACT OWNERHSIP Rustler Breaks "26/23" W2ML Fee Com No. 1H Rustler Breaks "26/23" W0ML Fee Com No. 2H W/2 of Section 26 & SW/4 of Section 23 Township 24 South, Range 28 East Eddy County, New Mexico

# W/2 of Section 26 & SW/4 of Section 23: Wolfcamp formation:

Mewbourne Oil Company \*Kaiser-Francis Oil Company \*EOG Y Resources, Inc. \*Marathon Oil Permian LLC \*OXY U.S.A. Inc. \*Kerr-McGee Oil & Gas Onshore, L.P. Chevron U.S.A., Inc. \*EOG A Resources, Inc. \*EOG M Resources, Inc. \*OXY Y-1 Company MRC Permian Company 34.11457% 19.79167% 17.50000% 6.25000% 4.42709% 4.16667% 4.16667% 2.50000% 2.50000% 2.50000% 2.08333% 100.00000%

### \* Total interest being pooled: 59.63543%