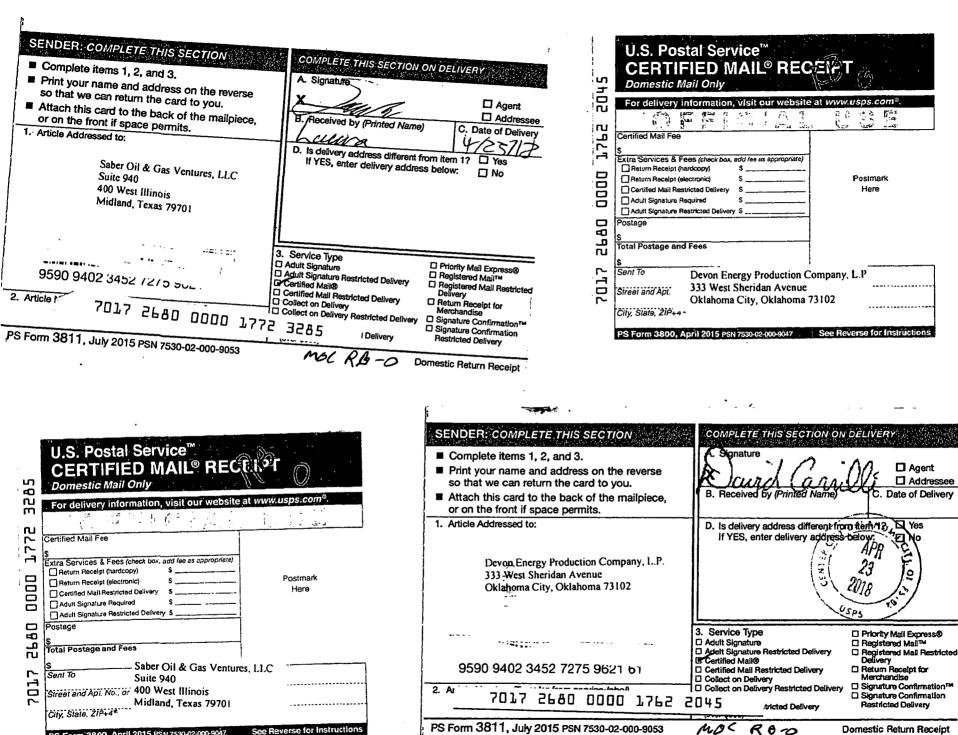

#### Kaiser-Francis Oil Company

8/30/17 – Mailed Rustler Breaks 26/23 W2ML Fee Com #1H well proposal letters with AFE and JOA via certified mail dated 8/30/17.

9/6/17 – Received green card signed by Brian Williams.

3/20/18 - Received green card signed by Brian Williams.

3/20/18 – Received call from Mike Maxey to follow up with our well proposals and discuss.

4/16/18 – Called and left a message.

4/17/18 – Talked to Mike Maxey, and all indications lead to them participating, they are waiting on upper management to execute AFEs and JOA.