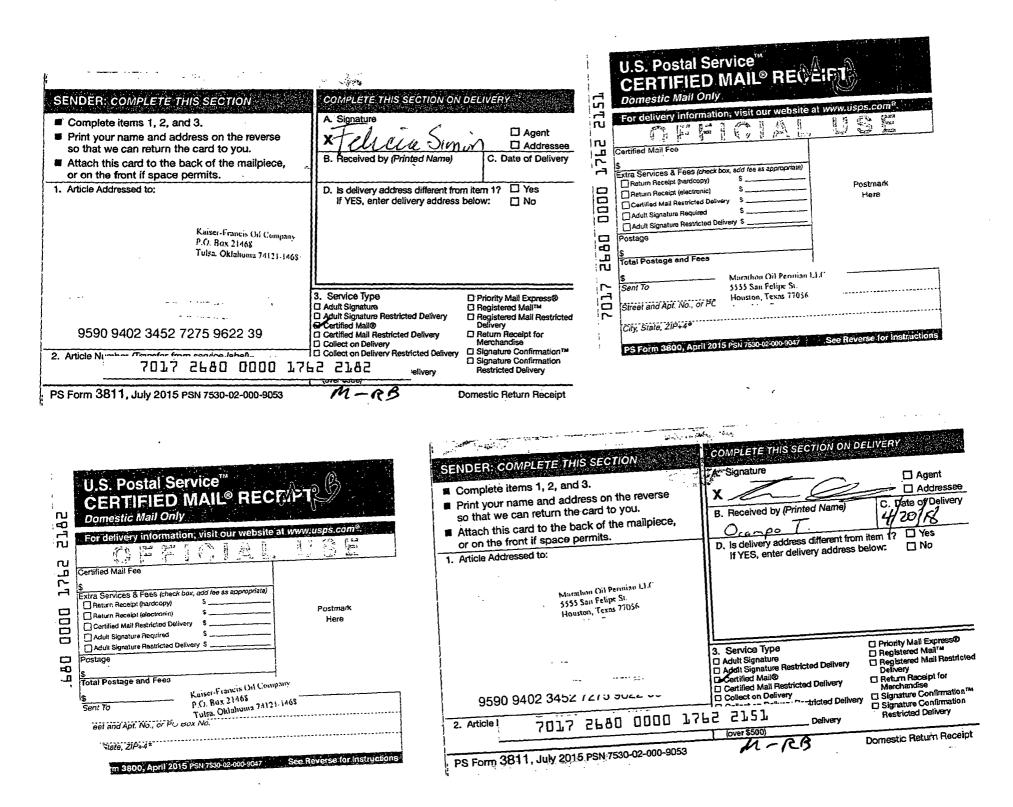

#### Kaiser-Francis Oil Company

8/30/17 – Mailed Rustler Breaks 26/23 W2ML Fee Com #1H well proposal letters with AFE and JOA via certified mail dated 8/30/17.

9/6/17 – Received green card signed by Brian Williams.

3/20/18 - Received green card signed by Brian Williams.

3/20/18 – Received call from Mike Maxey to follow up with our well proposals and discuss.

4/16/18 – Called and left a message.

4/17/18 – Talked to Mike Maxey, and all indications lead to them participating, they are waiting on upper management to execute AFEs and JOA.

# Marathon Oil Permian LLC

8/30/17 – Mailed Rustler Breaks 26/23 W2ML Fee Com #1H well proposal letters with AFE and JOA via certified mail dated 8/30/17.

9/6/17 – Received green card signed by Marcus ?.

3/19/18 - Received green card signed by ?.

3/22/18 – Exchanged various email correspondence discussing the wells and Marathon's interest and their plans moving forward.

9/11/17-3/26/18 – Various email correspondence with Marathon.

### OXY U.S.A., Inc. & OXY Y-1 Company

8/30/17 – Mailed Rustler Breaks 26/23 W2ML Fee Com #1H well proposal letters with AFE and JOA via certified mail dated 8/30/17.

9/4/17 – Received green card signed by ?.

3/19/18 – Called Courtney Carr to follow up with our well proposals and discuss.

3/20/18 - Received green card signed by James Beard.

4/16/18 – Called and left a message for Courtney Carr.

4/25/18 – Called and left a message for Courtney Carr.