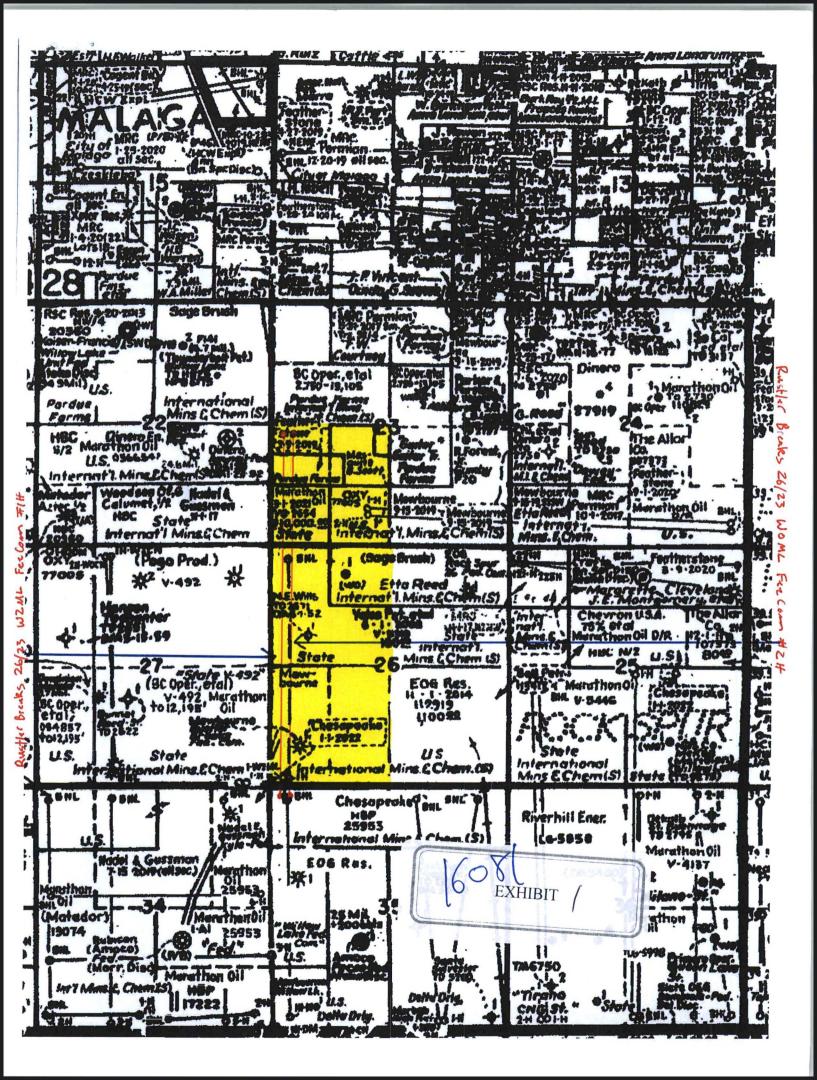

# TRACT OWNERHSIP Rustler Breaks "26/23" W2ML Fee Com No. 1H Rustler Breaks "26/23" W0ML Fee Com No. 2H W/2 of Section 26 & SW/4 of Section 23 Township 24 South, Range 28 East Eddy County, New Mexico

# W/2 of Section 26 & SW/4 of Section 23: Wolfcamp formation:

Mewbourne Oil Company \*Kaiser-Francis Oil Company \*EOG Y Resources, Inc. \*Marathon Oil Permian LLC \*OXY U.S.A. Inc. \*Kerr-McGee Oil & Gas Onshore, L.P. Chevron U.S.A., Inc. \*EOG A Resources, Inc. \*EOG M Resources, Inc. \*OXY Y-1 Company MRC Permian Company 34.11457% 19.79167% 17.50000% 6.25000% 4.42709% 4.16667% 4.16667% 2.50000% 2.50000% 2.50000% 2.08333% 100.00000%

### \* Total interest being pooled: 59.63543%