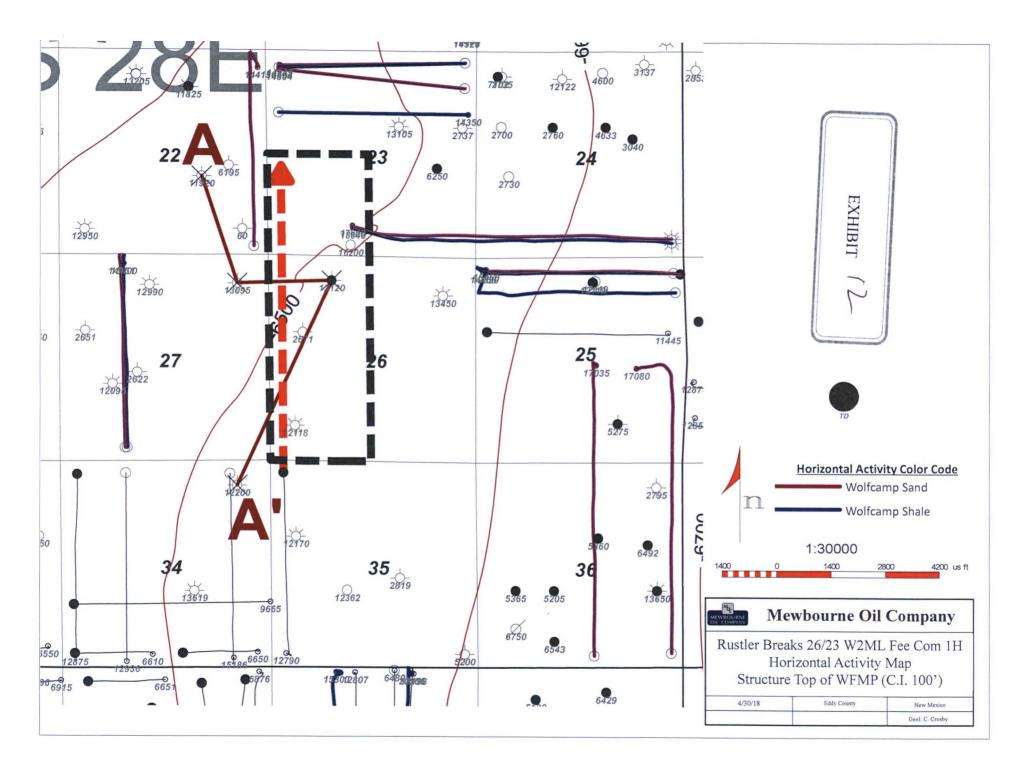

# TRACT OWNERHSIP Rustler Breaks "26/23" W2ML Fee Com No. 1H Rustler Breaks "26/23" W0ML Fee Com No. 2H W/2 of Section 26 & SW/4 of Section 23 Township 24 South, Range 28 East Eddy County, New Mexico

# W/2 of Section 26 & SW/4 of Section 23: Wolfcamp formation:

Mewbourne Oil Company \*Kaiser-Francis Oil Company \*EOG Y Resources, Inc. \*Marathon Oil Permian LLC \*OXY U.S.A. Inc. \*Kerr-McGee Oil & Gas Onshore, L.P. Chevron U.S.A., Inc. \*EOG A Resources, Inc. \*EOG M Resources, Inc. \*OXY Y-1 Company MRC Permian Company 34.11457% 19.79167% 17.50000% 6.25000% 4.42709% 4.16667% 4.16667% 2.50000% 2.50000% 2.50000% 2.08333% 100.00000%

### \* Total interest being pooled: 59.63543%