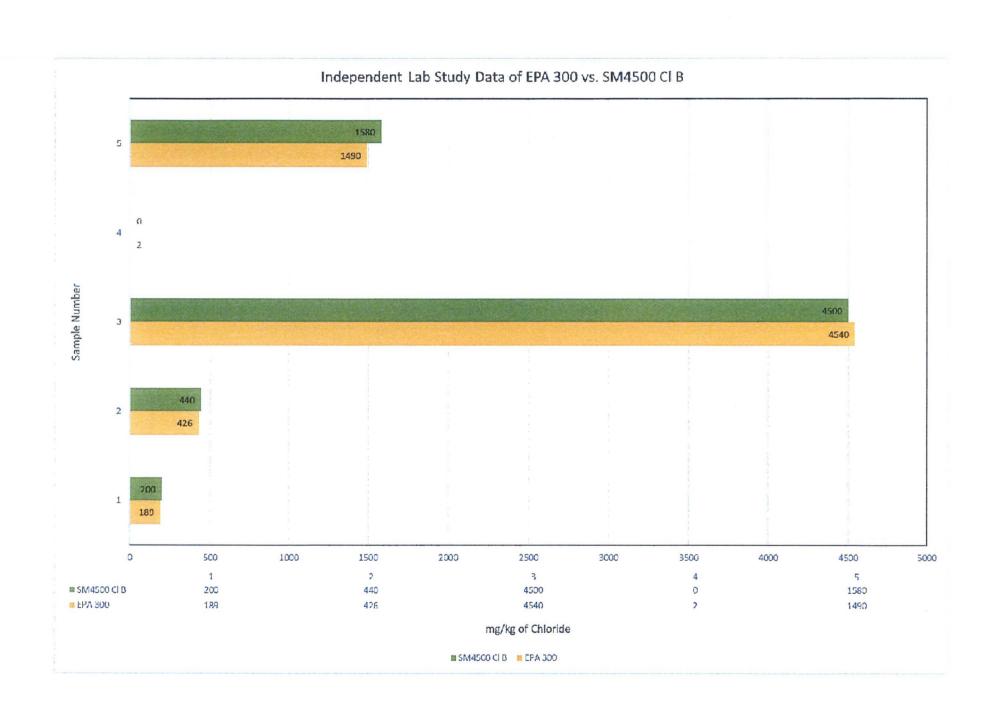

Exhibit II

Independent Chloride Lab Results of SM4500 Cl B vs. EPA 300

| Sample | Chloride mg/kg via<br>EPA300 | Chloride mg/kg via SM4500<br>Cl B | RPD   |
|--------|------------------------------|-----------------------------------|-------|
| 1      | 189                          | 200                               | -5.66 |
| 2      | 426                          | 440                               | -3.23 |
| 3      | 4540                         | 4500                              | 0.88  |
| 4      | 2                            | <10                               | 0.00  |
| 5      | 1490                         | 1580                              | -5.86 |

<sup>\*</sup>Sample results were performed by Alamo Analytical Laboratories, an independent laboratory. Alamo Analytical is a NELAP certified laboratory through the State of Texas. Analyses were performed on a 1:10 DI water extraction. Chart representation titled "Independent Lab Study Data of EPA 300 vs. SM4500 CI B."