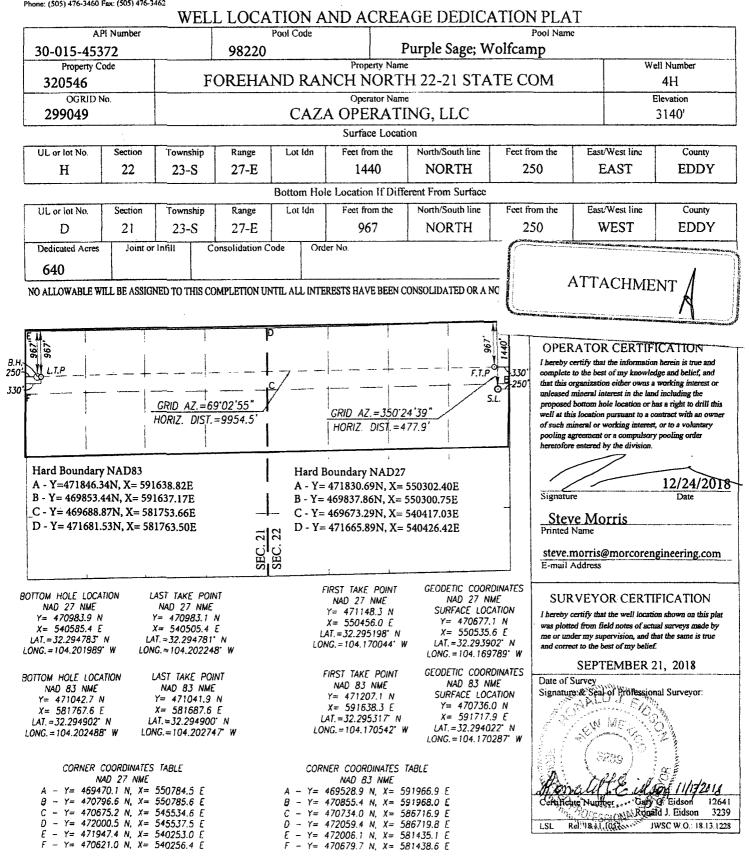

(c) A plat outlining the unit being pooled is attached hereto as Attachment A. Caza seeks an order pooling all mineral interests in a 640 acre horizontal spacing unit in the Wolfcamp formation comprised of the N/2 of Section 22 and the N/2 of Section 21, Township 23 South, Range 27 East, N.M.P.M., Eddy County, New Mexico. The unit will be dedicated to the Forehand Ranch 22-21 State Com. Well No. 2H and the Forehand Ranch 22-21 State Com. Well No. 2H and the Forehand Ranch 22-21 State Com. Well No. 4H, to be drilled to a depth sufficient to test the Wolfcamp formation. They are horizontal wells, with a first and last take points shown on the C-102a attached as Attachment A.

Caza Petroleum, LLC, ("Caza") hereby proposes the drilling of the Forehand Ranch North 22-21 #4H Well as a 9,705' total vertical depth, 19,750' measured depth horizontal Wolfcamp test from a surface location 1,440' FSL and 250' FEL of Section 22 to a bottom hole location 1,694' FNL and 270' FWL of Section 21, T23S-R27E, Eddy County, New Mexico. This well is proposed as an infill well to the Forehand Ranch North 22-21 #2H Well which was force pooled at the NMOCD Hearing on September 6, 2018, for the N/2 Section 22 and N/2 Section 21 unit. Caza's AFE dated November 26, 2018, is enclosed estimating the completed well cost as \$14,643,149.