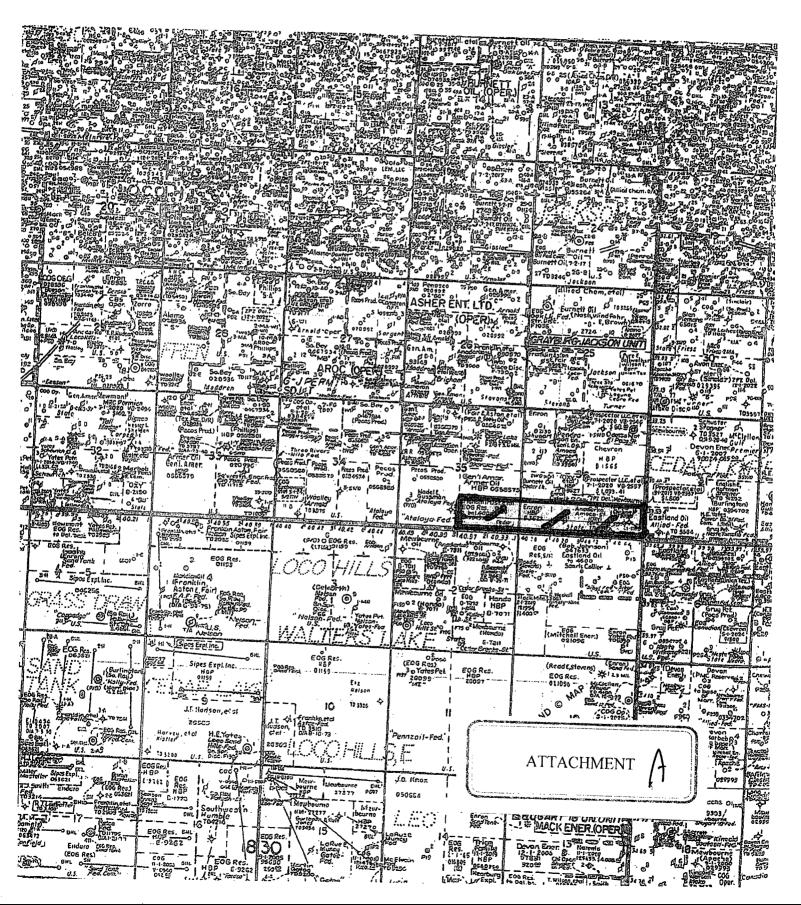

#### **VERIFIED STATEMENT OF RAYMOND WINKELJOHN**

Raymond Winkeljohn, being duly sworn upon his oath, deposes and states:

- I am a landman for Mewbourne Oil Company ("Mewbourne"), and have personal knowledge of the matters stated herein. I have been qualified by the Division as an expert petroleum landman.
- 2. Pursuant to NMAC 19.15.4.12.A(1), the following information is submitted in support of the compulsory pooling application filed herein:
  - (a) The purpose of this application is to force pool working interest owners into the Bone Spring horizontal spacing unit described below, and in wells to be drilled in the unit.
  - (b) No opposition is expected because the interest owners being pooled have been contacted regarding the proposed well, but have simply refused to voluntarily commit their interests to the well.
  - (c) A plat outlining the unit being pooled is attached hereto as Attachment A. Mewbourne seeks an order approving a 240.00-acre horizontal spacing unit in the Bone Spring formation comprised of the S/2SE/4 of Section 35 and the S/2S/2 of Section 36, Township 17 South, Range 30 East, NMPM. Mewbourne further seeks the pooling of all mineral interests in the Bone Spring formation underlying the unit. The unit will be dedicated to the Gemini 36/35 B2PO Fed Com #1H, a horizontal well with a first take point in Unit P of Section 36 and a final take point in Unit O of Section 35.
  - (d) The parties being pooled and their interests are set forth in Attachment B. Their current and correct addresses are also set forth.

☐ AMENDED REPORT

WELL LOCATION AND ACREAGE DEDICATION PLAT

| <sup>1</sup> API Number |            |              |               | <sup>2</sup> Pool Code | Code 3 Pool Name                                                             |                  |                                       |                       |                                    |  |
|-------------------------|------------|--------------|---------------|------------------------|------------------------------------------------------------------------------|------------------|---------------------------------------|-----------------------|------------------------------------|--|
| 70GRID NO.              |            |              |               | EMINI 3                | SProperty Name II 36/35 B2PO FEDERAL COM SOperator Name EWBOURNE OIL COMPANY |                  |                                       |                       | 6 Well Number 1H 9 Elevation 3599' |  |
|                         |            |              |               | MEWI                   |                                                                              |                  |                                       |                       |                                    |  |
|                         |            |              |               |                        | <sup>10</sup> Surface                                                        | Location         |                                       |                       |                                    |  |
| UL or lot no.           | Section    | Township     | Range         | Lot Idn                | Feet from the                                                                | North/South line | Feet From the                         | East/West line County |                                    |  |
| P                       | 36         | 17S          | 30E           |                        | 330                                                                          | SOUTH            | 400                                   | EAST                  | EDDY                               |  |
|                         |            | M            | 11 ]          | Bottom F               | Hole Location                                                                | If Different Fr  | om Surface                            |                       |                                    |  |
| UL or lot no.           | Section    | Township     | Range         | Lot Idn                | Feet from the                                                                | North/South line | Feet from the                         | East/West line        | County                             |  |
| 0                       | 35         | 17S          | 30E           |                        | 660                                                                          | SOUTH            | 2540                                  | EAST                  | EDDY                               |  |
| 12 Dedicated Acre       | s 13 Joint | or Infill 14 | Consolidation | Code 15                | Order No.                                                                    | <del></del>      | · · · · · · · · · · · · · · · · · · · |                       | •                                  |  |