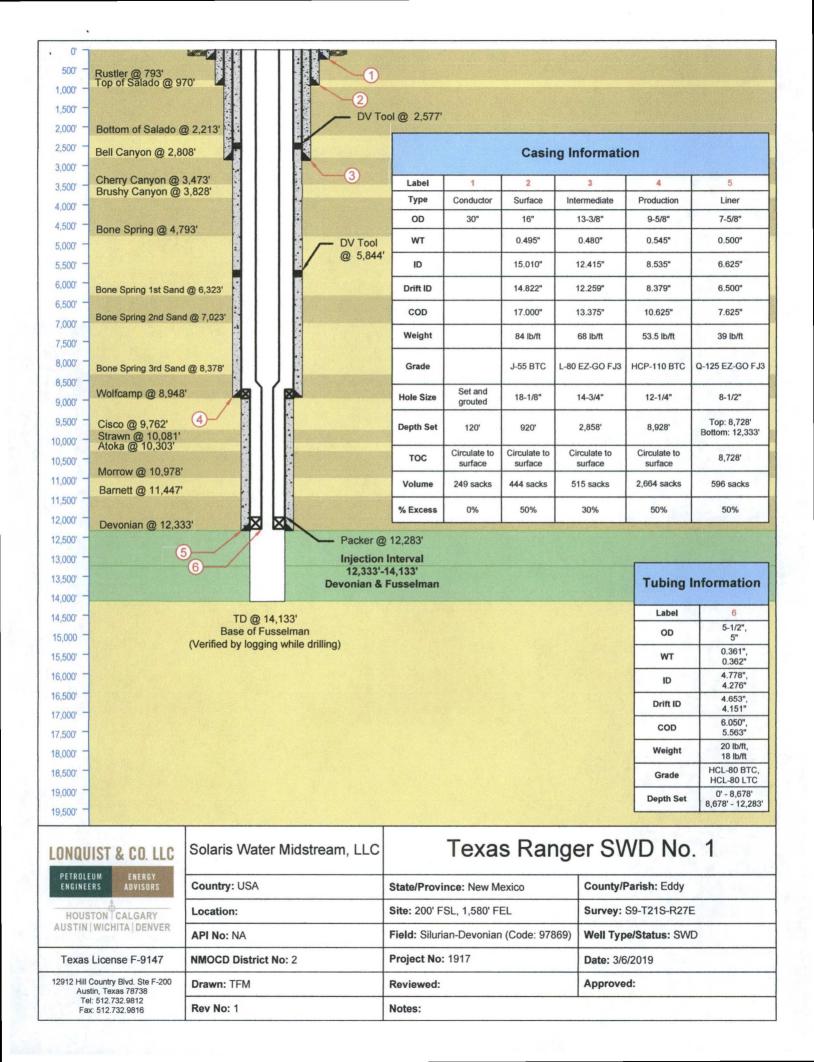

- 1. Solaris proposes to drill Texas Ranger SWD No. 1, located 200 feet from the South line and 1580 feet from the East line of Section 6, Township 21 South, Range 27 East, NMPM, Eddy County, New Mexico.
- 2. Solaris seeks authority to inject salt water into the Devonian-Silurian formation at a depth of 12,333 to 14,133 feet.
- 3. Form C-108, dated March 7, 2019, for the subject well is attached hereto as Exhibit A.
  - 4. The granting of this application with prevent waste and protect correlative rights.
  - 5. A Proposed Advertisement for the Texas Ranger SWD No. 1 is attached hereto.

#### PROPOSED ADVERTISEMENT

| CASE NO                              | Application of Solaris Water Midstream, LLC for           |
|--------------------------------------|-----------------------------------------------------------|
| approval of a salt water disposal    | well, Eddy County, New Mexico. Applicant seeks an order   |
| approving disposal of salt water in  | the Devonian-Silurian formations at depths of 12,333 to   |
| 14,133 feet through the Texas Rang   | ger Well No. 1, to be located 200 from the South line and |
| 1580 feet from the East line of Sect | tion 6, Township 21 South, Range 27 East, NMPM, Eddy      |
| County, New Mexico.                  |                                                           |