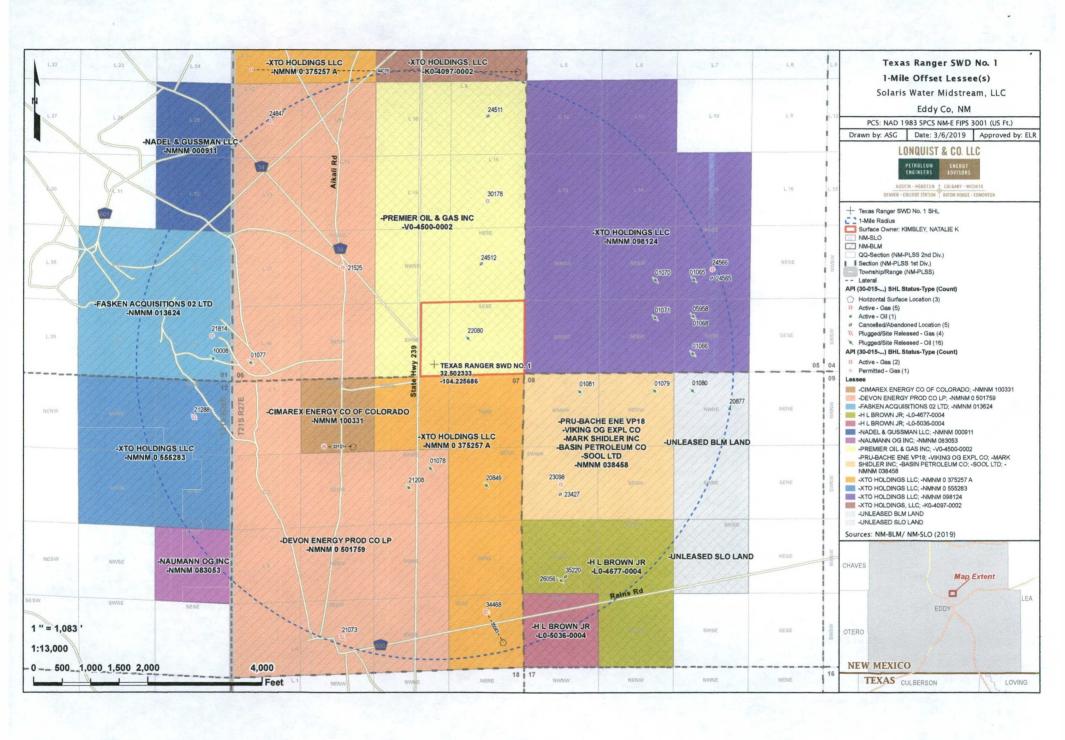

- 1. Solaris proposes to drill Texas Ranger SWD No. 1, located 200 feet from the South line and 1580 feet from the East line of Section 6, Township 21 South, Range 27 East, NMPM, Eddy County, New Mexico.
- 2. Solaris seeks authority to inject salt water into the Devonian-Silurian formation at a depth of 12,333 to 14,133 feet.
- 3. Form C-108, dated March 7, 2019, for the subject well is attached hereto as Exhibit A.
  - 4. The granting of this application with prevent waste and protect correlative rights.
  - 5. A Proposed Advertisement for the Texas Ranger SWD No. 1 is attached hereto.

#### PROPOSED ADVERTISEMENT

| CASE NO                              | Application of Solaris Water Midstream, LLC for           |
|--------------------------------------|-----------------------------------------------------------|
| approval of a salt water disposal    | well, Eddy County, New Mexico. Applicant seeks an order   |
| approving disposal of salt water in  | the Devonian-Silurian formations at depths of 12,333 to   |
| 14,133 feet through the Texas Rang   | ger Well No. 1, to be located 200 from the South line and |
| 1580 feet from the East line of Sect | tion 6, Township 21 South, Range 27 East, NMPM, Eddy      |
| County, New Mexico.                  |                                                           |