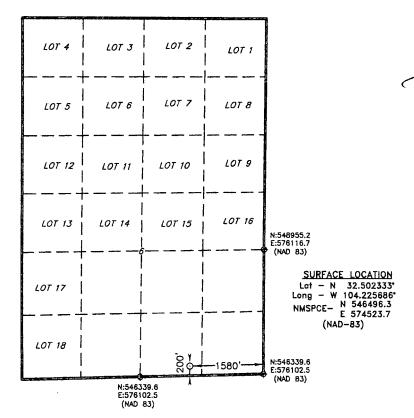

- 1. Solaris proposes to drill Texas Ranger SWD No. 1, located 200 feet from the South line and 1580 feet from the East line of Section 6, Township 21 South, Range 27 East, NMPM, Eddy County, New Mexico.
- 2. Solaris seeks authority to inject salt water into the Devonian-Silurian formation at a depth of 12,333 to 14,133 feet.
- 3. Form C-108, dated March 7, 2019, for the subject well is attached hereto as Exhibit A.
  - 4. The granting of this application with prevent waste and protect correlative rights.
  - 5. A Proposed Advertisement for the Texas Ranger SWD No. 1 is attached hereto.

#### PROPOSED ADVERTISEMENT

| CASE NO                              | Application of Solaris Water Midstream, LLC for           |
|--------------------------------------|-----------------------------------------------------------|
| approval of a salt water disposal    | well, Eddy County, New Mexico. Applicant seeks an order   |
| approving disposal of salt water in  | the Devonian-Silurian formations at depths of 12,333 to   |
| 14,133 feet through the Texas Rang   | ger Well No. 1, to be located 200 from the South line and |
| 1580 feet from the East line of Sect | tion 6, Township 21 South, Range 27 East, NMPM, Eddy      |
| County, New Mexico.                  |                                                           |