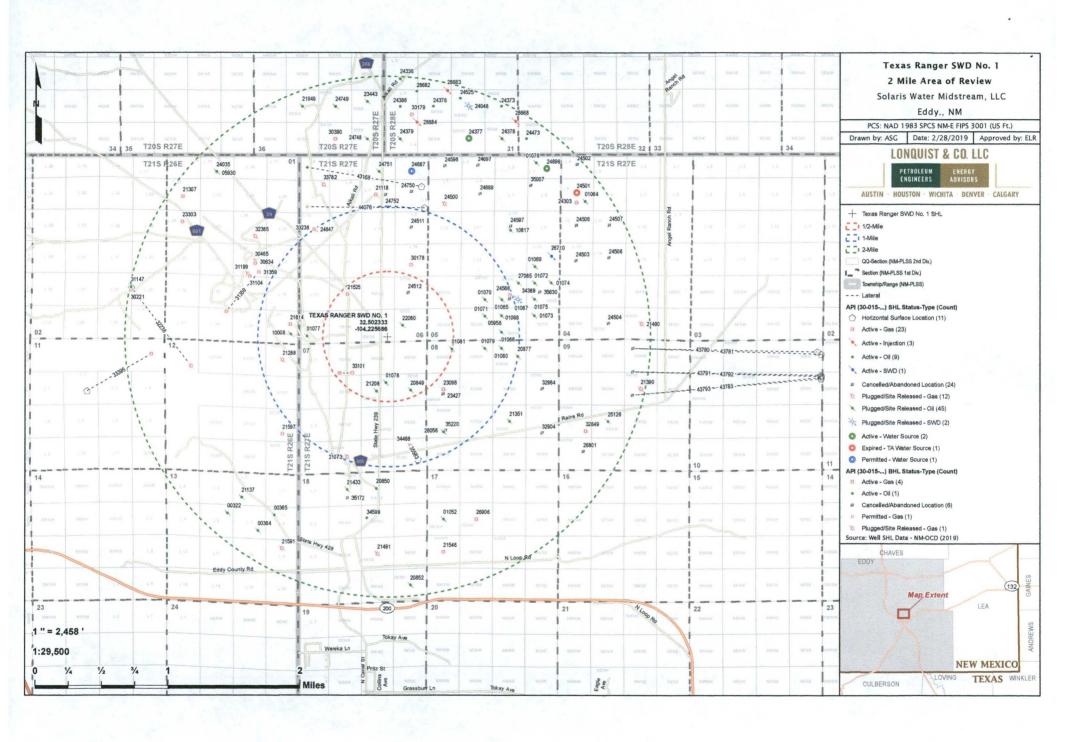

RE: TEXAS RANGER SWD NO. 1 AUTHORIZATION TO INJECT

To Whom It May Concern:

Attached for your review is Form C-108, Application for Authorization to Inject, and its supplemental documents prepared for Solaris Water Midstream, LLC's (Solaris") Texas Ranger SWD No. 1. In addition, Forms C-101 and C-102 have also been included with this package. Notices have been sent to offset, operators, leaseholders and the surface owner. Proof of notice will be sent to the OCD upon receipt.