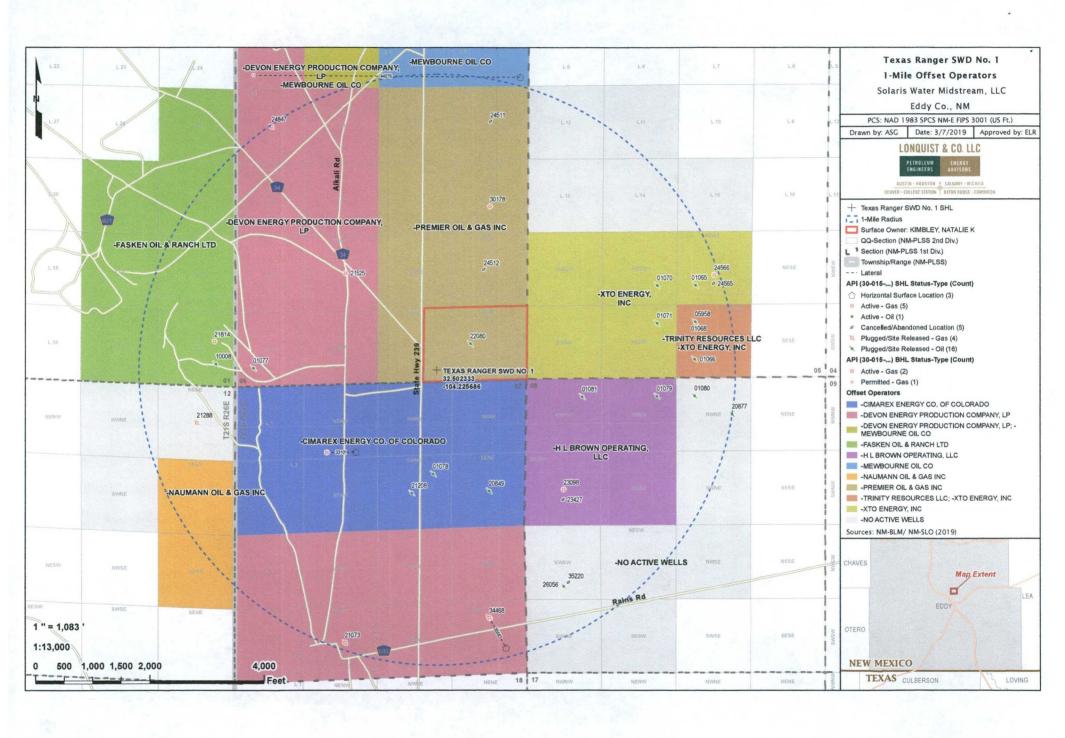

RE: TEXAS RANGER SWD NO. 1 AUTHORIZATION TO INJECT

To Whom It May Concern:

Attached for your review is Form C-108, Application for Authorization to Inject, and its supplemental documents prepared for Solaris Water Midstream, LLC's (Solaris") Texas Ranger SWD No. 1. In addition, Forms C-101 and C-102 have also been included with this package. Notices have been sent to offset, operators, leaseholders and the surface owner. Proof of notice will be sent to the OCD upon receipt.