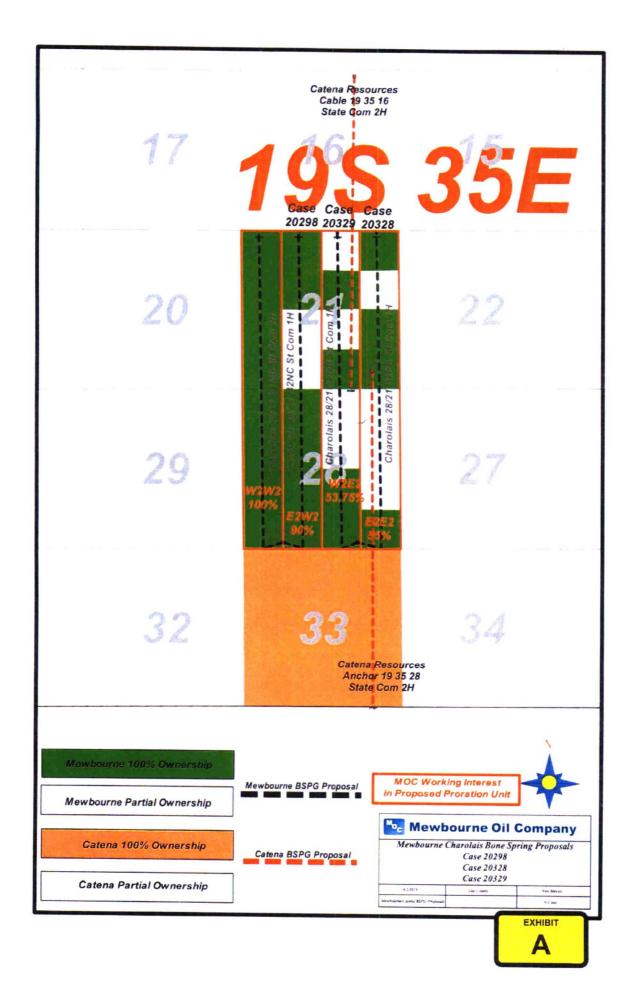

#### A. FACTS.

- 1. In this case, Mewbourne seeks an order pooling all mineral interests in the Bone Spring formation in a horizontal spacing unit comprised of the E/2W/2 of Section 21 and the E/2W/2 of Section 28, Township 19 South, Range 35 East, NMPM, Lea County, New Mexico. The unit will be dedicated to the Charolais 21/28 B2CN State Com. Well No. 1H.
- 2. Catena's motion proposes to "immediately suspend Mewbourne Oil Company's drilling permits on Section 21, Township 19 South, Range 35 East" and the "applications... will not be limited to Case Nos. 20298, 20328, 20329" which are the only pending pooling applications including Section 21. See Catena Motion at 1.
- 3. Mewbourne owns 100% of the working interest in the W/2W/2 of Sections 21 and 28 which is <u>not</u> subject to a pending pooling case, yet would be impermissibly, adversely affected by Catena's motion.

valid APD for this well would cause Mewbourne's correlative rights to be severely affected by possibly causing Mewbourne to miss obligation dates set forth within the farmout and a loss of rights associated therewith. Mewbourne has additional term assignment obligations covering the E/2SW/4 of Section 21.