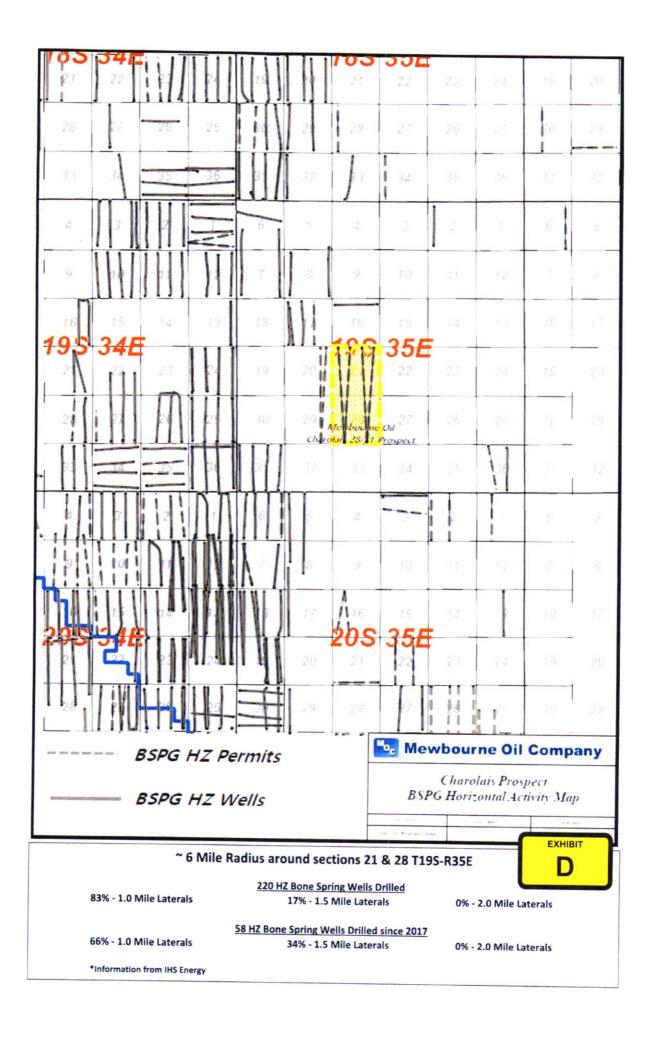

- 8. Catena has not proposed Bone Spring wells in the W/2 of Section 21 or W/2 of 28. Catena's only well proposals in these tracts are for developing the Wolfcamp formation: the Cable 19-35-16 1H and the Anchor 19-35-28 #1H. Copies of the proposals are attached as Exhibits B & C. Catena is seeking to suspend Mewbourne's valid APD without a competing proposal.
- 9. Mewbourne has been working on this prospect since January 2018 and has already commenced operations. Mewbourne's APD was filed in November 2018, <u>before</u> Catena acquired its interest in Section 33. Catena was on notice of Mewbourne's plans before they acquired the lease in Section 33 and should have been aware that their development plan might not be viable.
- Section 33 will be "stranded" if its motion is not granted. Looking at Exhibit D, (a) Catena can develop its acreage in Section 33 with standard horizontal proration units without interfering in Mewbourne's development plans and (b)Catena has the ability to form a two mile well unit in Sections 9 and 16 without interfering with Mewbourne's development plans. The clear majority of wells in this area have been developed on one-mile laterals (83% of Bone Spring wells on Exhibit D), and Catena is free to do so in Section 33. The suspension of valid APDs because of the claim that use of standard one-mile horizontal spacing units would "strand" acreage would set a dangerous precedent and undermine the definition of a proration unit.