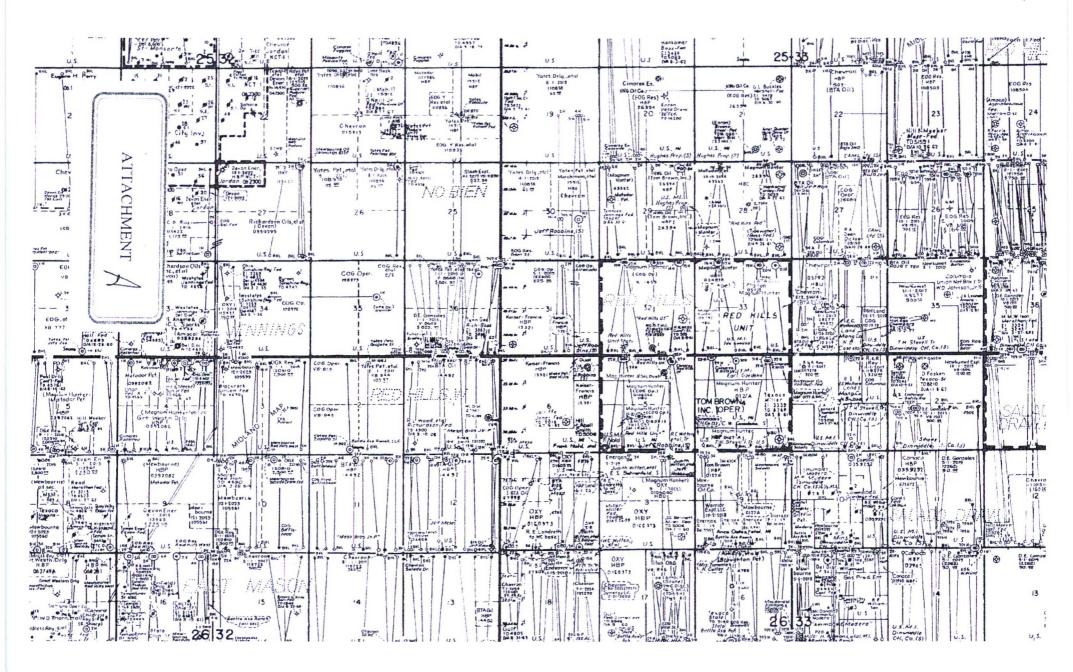

### VERIFIED STATEMENT OF MICHAEL MAXEY

Michael Maxey, being duly sworn upon his oath, deposes and states:

- 1. I am a landman for Kaiser-Francis Oil Company ("KFOC"), and have personal knowledge of the matters stated herein. I have been qualified by the Division as an expert petroleum landman.
- 2. The following information is submitted in support of the compulsory pooling application filed herein:
  - (a) The purpose of this application is to force pool working interest owners into the Bone Spring horizontal spacing unit described below, and in wells to be drilled in the unit.
  - (b) No opposition is expected because the interest owners being pooled have been contacted regarding the proposed well, but have failed or refused to voluntarily commit their interests to the well.
  - (c) A Midland Map Co. plat outlining the unit being pooled is attached hereto as Attachment A. KFOC seeks an order approving a 240.00 horizontal spacing unit in the Bone Spring formation comprised of E/2SW/4 of Section 31, Township 25 South Range 33 East, NMPM and E/2W/2 of Section 6, Township 26 South, Range 33 East, NMPM. Applicant further seeks the pooling of all mineral interests in:
    - (i) Pool Code: 97994 Pool Name: WC-025 G-06 S253329D; Upper Bone Spring, to be dedicated to the Red Hills Well No. 003H; and
    - (ii) Pool Code: 97994 Pool Name: WC-025 G-06 S253329D; Upper Bone Spring, to be dedicated to the Red Hills Well No. 103H,