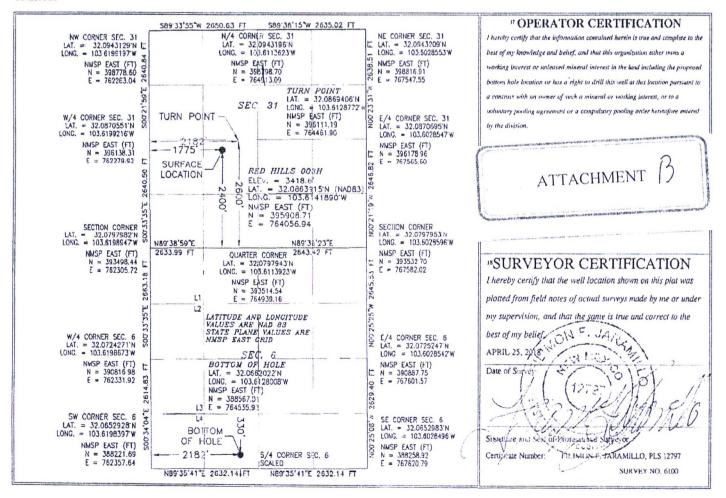

EXHIBIT V

The wells are horizontal wells with first take points in NE/4 SW/4 of Section 31 and final take points in SE/4 SW/4 of Section 6. C-102s for the wells are attached as Attachment B. There is no depth severance in the Bone Spring formation.

### WELL LOCATION AND ACREAGE DEDICATION PLAT

| <sup>2</sup> Pool Code <sup>3</sup> Pool N | ame                                                             |
|--------------------------------------------|-----------------------------------------------------------------|
| ³ Property Name                            | * Well Number                                                   |
| RED HILLS                                  | 003H                                                            |
| <sup>a</sup> Operator Name                 | ° Elevation                                                     |
| KAISER-FRANCIS OIL COMPANY                 | 3418.6                                                          |
|                                            | <sup>3</sup> Property Name RED HILLS <sup>8</sup> Operator Name |

10 Surface Location

| UL or lot no. | Section | Township | Range | Lot Idn | Feet from the | North/South line | Feet from the | East/West line | County |
|---------------|---------|----------|-------|---------|---------------|------------------|---------------|----------------|--------|
| K             | 31      | 25 S     | 33 E  |         | 2400          | SOUTH            | 1775          | WEST           | LEA    |
|               |         |          | " Bot | tom Hol | e Location If | Different From   | m Surface     |                |        |
| UL or lot no. | Section | Township | Range | Lot Idn | Feet from the | North/South line | Feet from the | East/West line | County |
| N             | 6       | 26 S     | 33 E  |         | 330           | SOUTH            | 2182          | WEST           | LEA    |