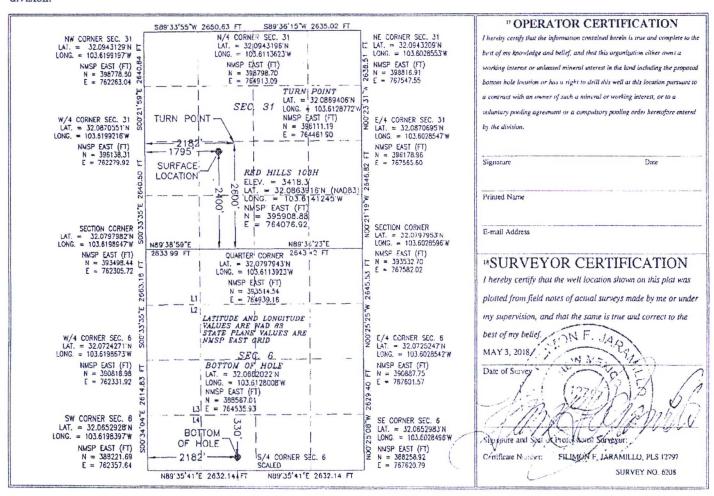

EXHIBIT V

The wells are horizontal wells with first take points in NE/4 SW/4 of Section 31 and final take points in SE/4 SW/4 of Section 6. C-102s for the wells are attached as Attachment B. There is no depth severance in the Bone Spring formation.

### WELL LOCATION AND ACREAGE DEDICATION PLAT

| .,            | API Numbe     | r                |               | Pool Code | 2                        |                           | Pool Na            | me                     |                      |
|---------------|---------------|------------------|---------------|-----------|--------------------------|---------------------------|--------------------|------------------------|----------------------|
| * Property    | Code          |                  |               |           | Propert                  |                           |                    |                        | Well Number          |
| 'OGRID        |               |                  |               | KAIS      | * Operato<br>SER-FRANCIS | or Name S OIL COMPAN      | ΙΥ                 |                        | 'Elevation<br>3418.3 |
|               |               |                  |               |           | <sup>10</sup> Surface    | Location                  |                    |                        |                      |
| UL or lot no. | Section<br>31 | Township<br>25 S | Range<br>33 E | Lot Idn   | Feet from the 2400       | North/South line<br>SOUTH | Feet from the 1795 | East/West line<br>WEST | County<br>LEA        |
|               |               |                  | " Bot         | tom Hol   | e Location If            | Different Fro             | m Surface          |                        |                      |
| UL or lot no. | Section 6     | Township<br>26 S | Range<br>33 E | Lot Idn   | Feet from the 330        | North/South line SOUTH    | Feet from the 2182 | East/West line<br>WEST | County<br>LEA        |

No allowable will be assigned to this completion until all interests have been consolidated or a non-standard unit has been approved by the division.

15 Order No.