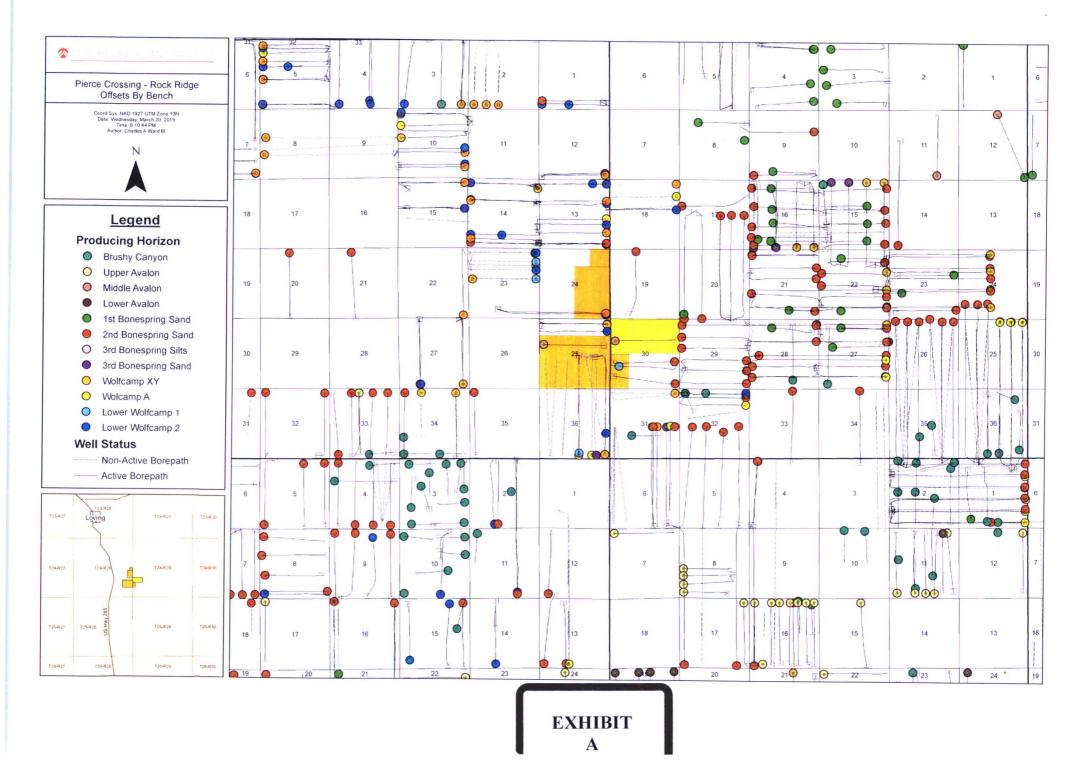

3. Murchison has permitted horizontal wells with one-mile laterals in the N/2 of Section 30 based on the presence of the drilled and completed wells with one-mile 'laydown' laterals in the adjoining Sections 25 and 29. Those wells are identified on the map attached hereto as Exhibit A.

7. Mr. Evans' statement that "the preferred well orientation for horizontal wells in this area is a 'standup' orientation rather than a 'laydown' orientation" is not reflected in the wells drilled to date in Section 30 and surrounding area. As reflected on the map that is attached hereto as Exhibit A, of the 248 wells identified, 142 of them are 'laydown' wells, including more than 70 of which are 'laydown' wells that OXY itself has drilled and completed. *See* Exhibit A.