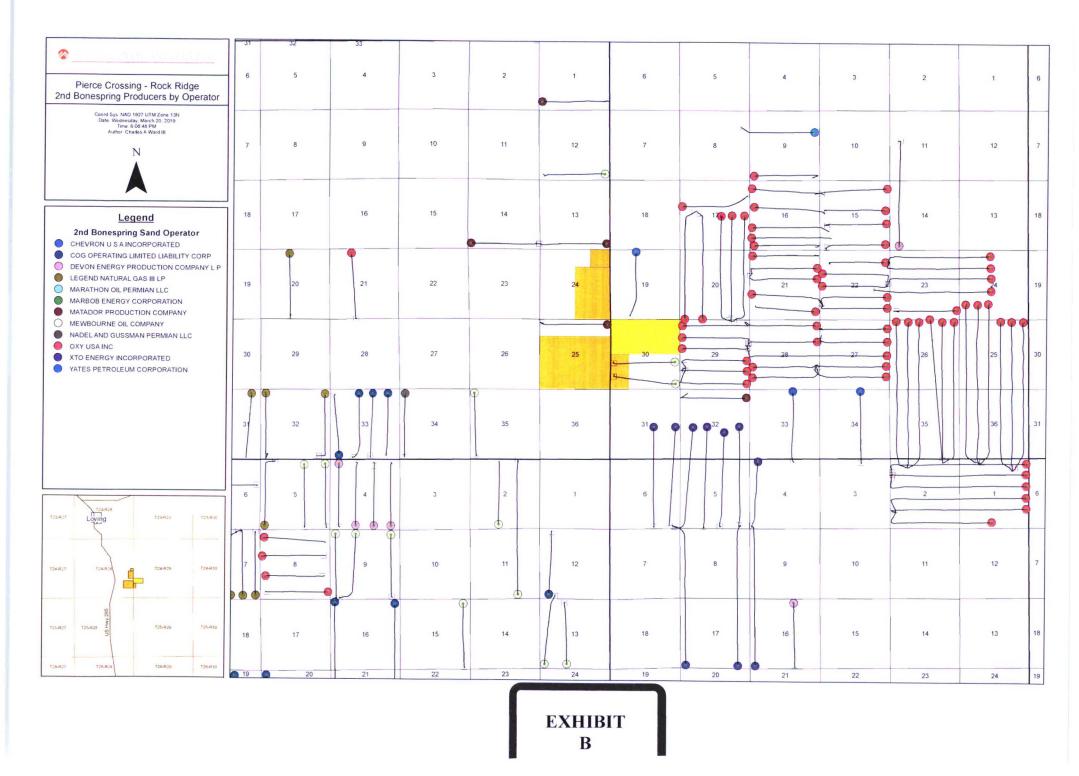

9. Within both Township 24 South, Range 28 East and Township 24 South, Range 29 East, offset operators, including Matador Production Company, Mewbourne Oil Company, and Marathon Oil Permian LLC, have recently drilled or are currently drilling in a 'laydown' format. *See* Exhibit X.