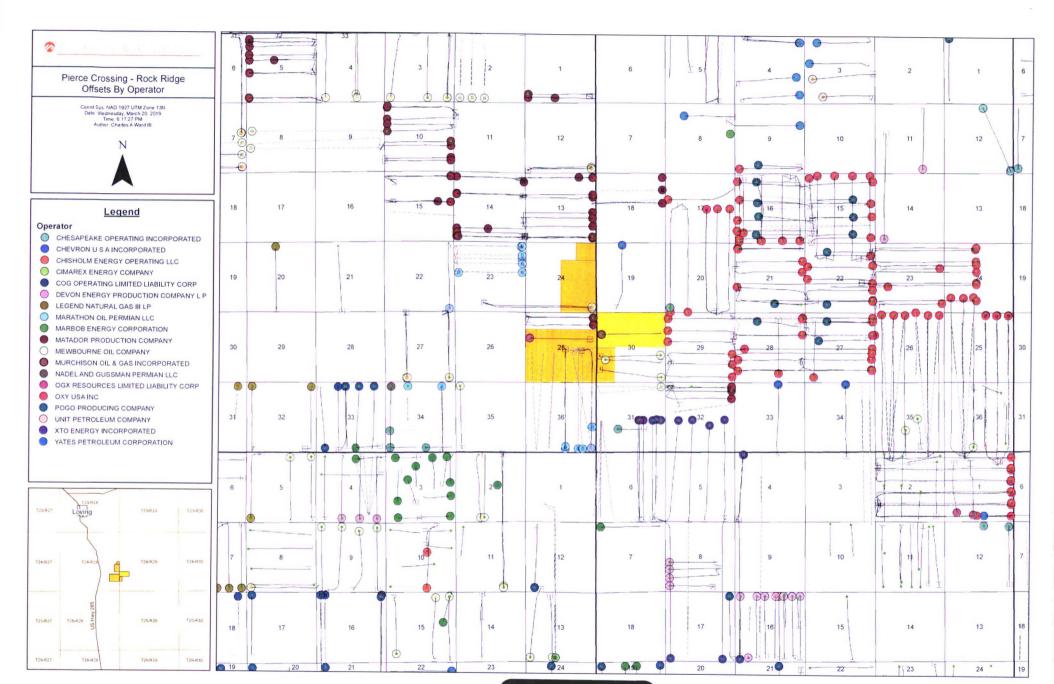

3. Murchison has permitted horizontal wells with one-mile laterals in the N/2 of Section 30 based on the presence of the drilled and completed wells with one-mile 'laydown' laterals in the adjoining Sections 25 and 29. Those wells are identified on the map attached hereto as Exhibit A.

7. Mr. Evans' statement that "the preferred well orientation for horizontal wells in this area is a 'standup' orientation rather than a 'laydown' orientation" is not reflected in the wells drilled to date in Section 30 and surrounding area. As reflected on the map that is attached hereto as Exhibit A, of the 248 wells identified, 142 of them are 'laydown' wells, including more than 70 of which are 'laydown' wells that OXY itself has drilled and completed. *See* Exhibit A.

8. I am aware that in both Township 24 South, Range 29 East and Township 25 South, Range 29 East, OXY has contemporaneously drilled both 'laydown' and 'standup' oriented wells and is currently drilling or has recently finished drilling several 'laydown' horizontals.

9. Within both Township 24 South, Range 28 East and Township 24 South, Range 29 East, offset operators, including Matador Production Company, Mewbourne Oil Company, and Marathon Oil Permian LLC, have recently drilled or are currently drilling in a 'laydown' format. *See* Exhibit X.

10. Data gathered from well results in the vicinity indicate that 'laydown' and 'standup' wells perform similarly and Murchison has participated as a working interest owner in wells in both orientations.