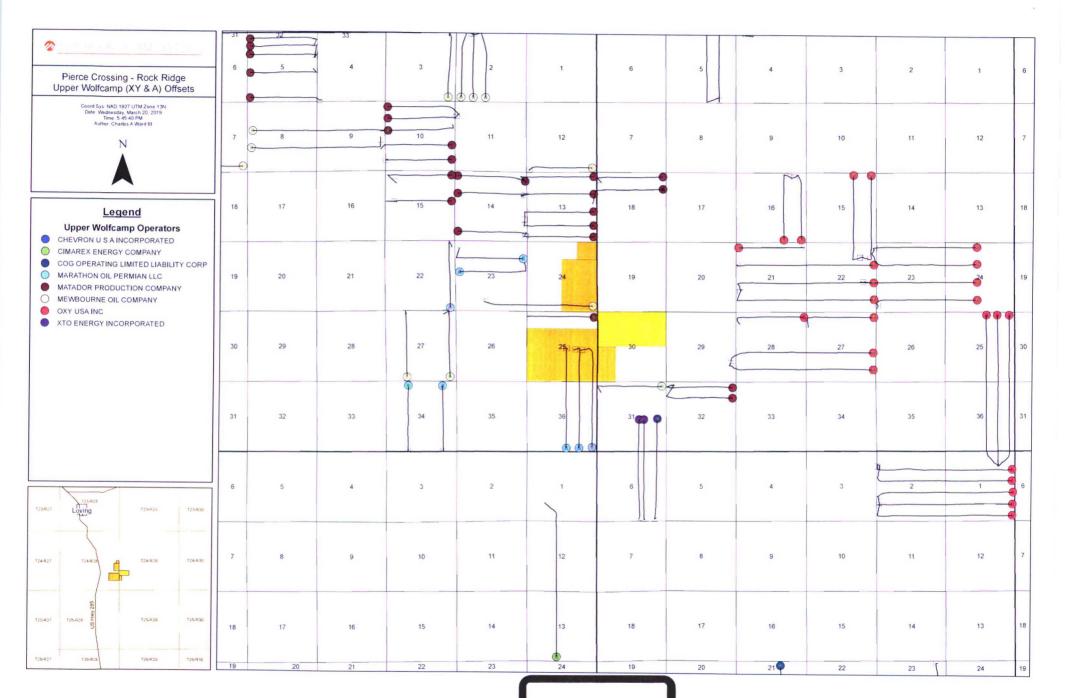

6. In my understanding the known stress direction within the Bone Spring and Wolfcamp formations runs in such a way that both North-South (Standup), as well as East-West (Laydown) wells, produce similar results.