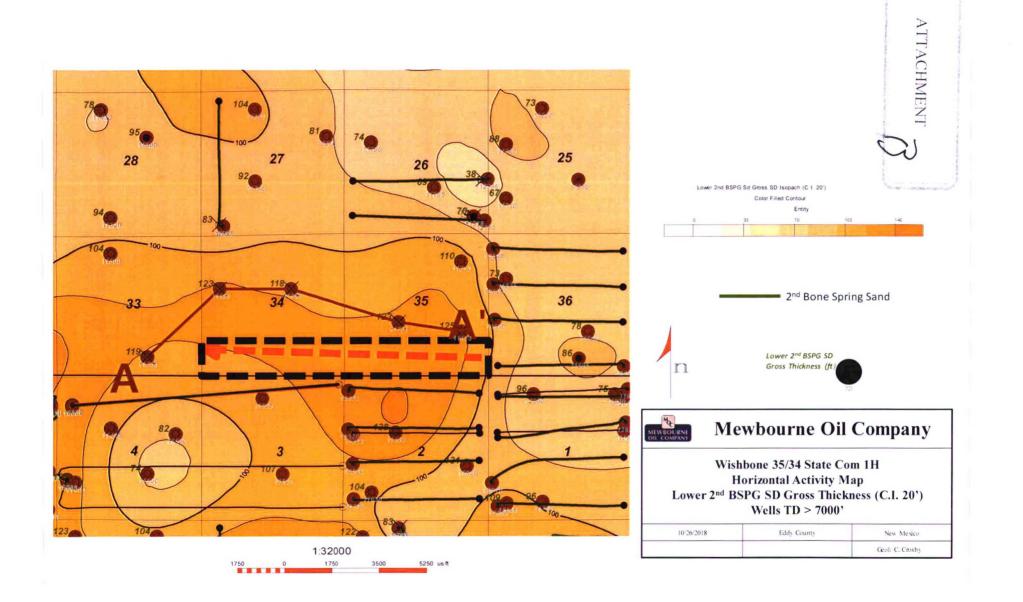

(b) Attachment B is a gross sand isopach of the Lower 2<sup>nd</sup> Bone Spring Sand, the test zone for the proposed Wishbone 35/34 State Com 1H. Well No. 1H. It shows that the sand across the well unit has a uniform thickness of approximately 120 feet.