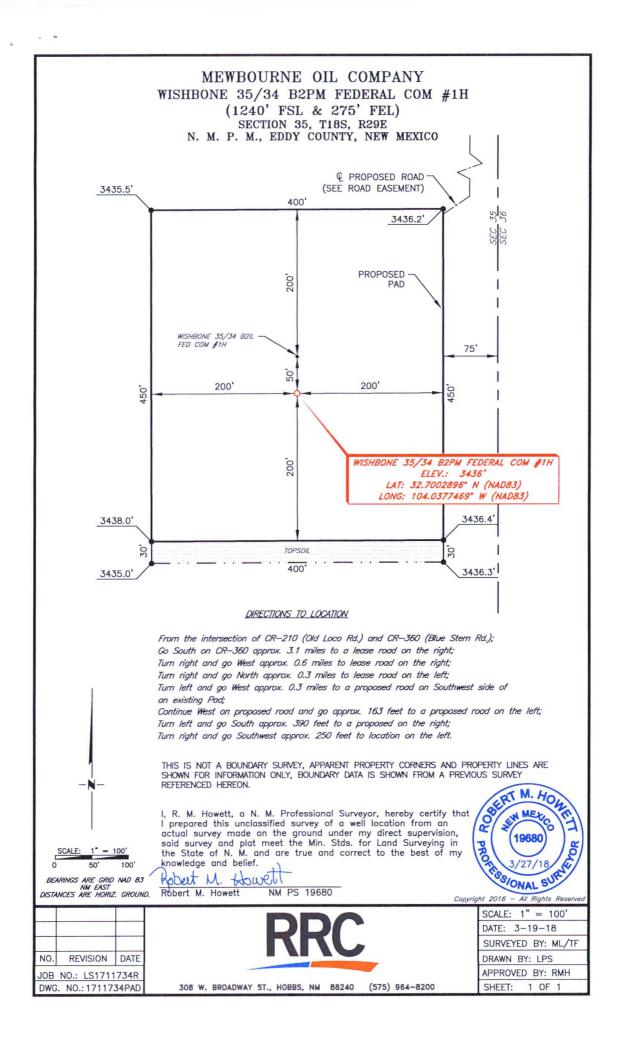

AMENDED REPORT

| 1 API Number    |            |                |               | 2 Pool Code 3 Pool Name         |                       |                  | ne            |                |                        |  |
|-----------------|------------|----------------|---------------|---------------------------------|-----------------------|------------------|---------------|----------------|------------------------|--|
|                 |            |                |               |                                 |                       |                  |               |                |                        |  |
| 4 Property Code |            |                |               | 5 Property Name                 |                       |                  |               |                |                        |  |
|                 |            |                | WIS           | WISHBONE 35/34 B2PM FEDERAL COM |                       |                  |               |                |                        |  |
| 7OGRID          | NO.        |                |               |                                 | 8 Operator N          |                  |               |                | <sup>9</sup> Elevation |  |
|                 |            |                |               | MEWE                            | BOURNE OI             |                  | 3436'         |                |                        |  |
|                 |            |                |               |                                 | <sup>10</sup> Surface | Location         |               |                |                        |  |
| UL or lot no.   | Section    | Township       | Range         | Lot Idn                         | Feet from the         | North/South line | Feet From the | East/West line | County                 |  |
| 1               | 35         | 18S            | 29E           |                                 | 1240                  | SOUTH            | 275           | EAST           | EDDY                   |  |
|                 |            |                | 11            | Bottom H                        | ole Location          | If Different Fro | om Surface    |                |                        |  |
| UL or lot no.   | Section    | Township       | Range         | Lot Idn                         | Feet from the         | North/South line | Feet from the | East/West line | County                 |  |
| 4               | 34         | 18S            | 29E           |                                 | 900                   | SOUTH            | 330           | WEST           | EDDY                   |  |
| Dedicated Acre  | s 13 Joint | or Infill 14 ( | Consolidation | Code 15 (                       | Order No.             |                  |               |                |                        |  |

# TRACT OWNERHSIP Wishbone 35/34 B2PM Federal Com No. 1H S/2 S/2 of Section 35 & S/2 S/2 of Section 34 Township 18 South, Range 29 East Eddy County, New Mexico