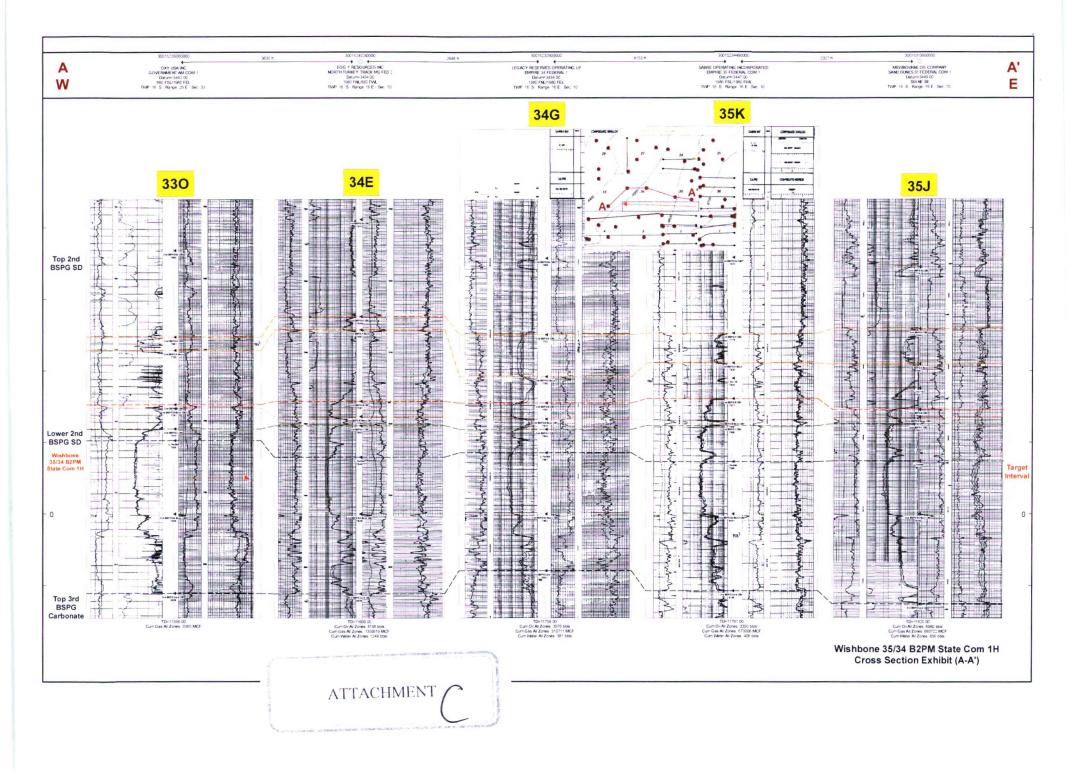

(c) Attachment C is a west-east cross section. The well logs on the cross-section give a representative sample of the  $2^{nd}$  Bone Spring Sand formation in this area. The target zone for the well is the Lower  $2^{nd}$  Bone Spring Sand, and that zone is continuous across the well unit.