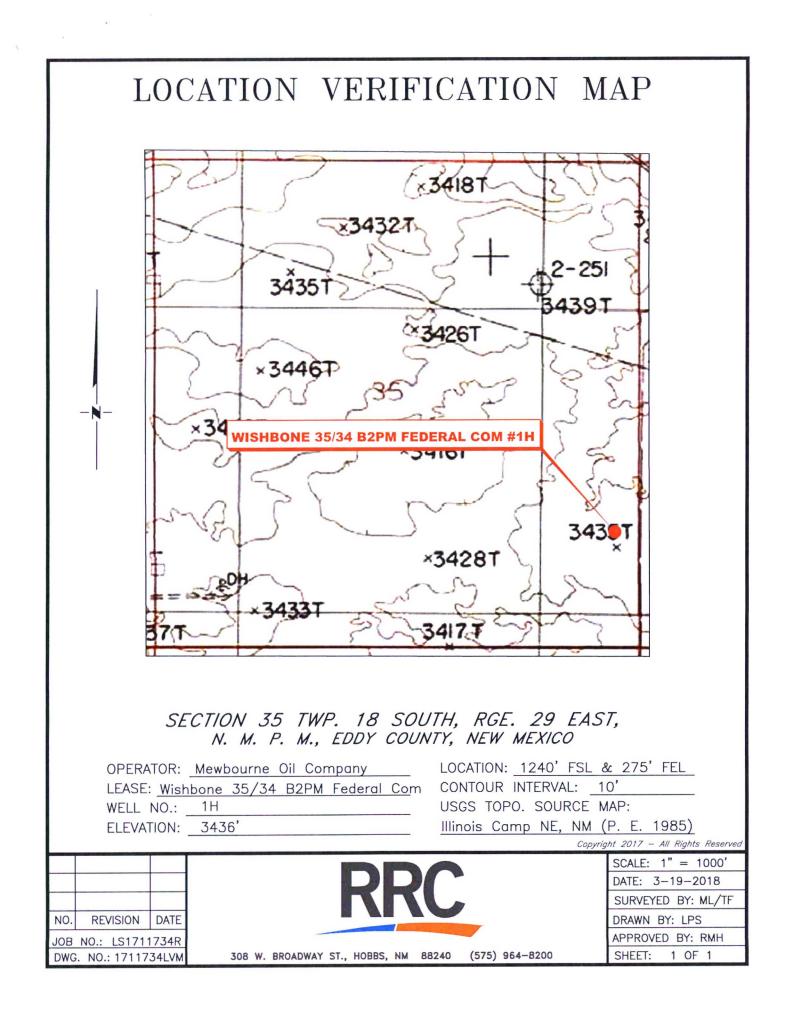

AMENDED REPORT

| 1 API Number    |            |                |               | 2 Pool Code 3 Pool Name         |                       |                  | ne            |                |                        |  |
|-----------------|------------|----------------|---------------|---------------------------------|-----------------------|------------------|---------------|----------------|------------------------|--|
|                 |            |                |               |                                 |                       |                  |               |                |                        |  |
| 4 Property Code |            |                |               | 5 Property Name                 |                       |                  |               |                |                        |  |
|                 |            |                | WIS           | WISHBONE 35/34 B2PM FEDERAL COM |                       |                  |               |                |                        |  |
| 7OGRID          | NO.        |                |               |                                 | 8 Operator N          |                  |               |                | <sup>9</sup> Elevation |  |
|                 |            |                |               | MEWE                            | BOURNE OI             |                  | 3436'         |                |                        |  |
|                 |            |                |               |                                 | <sup>10</sup> Surface | Location         |               |                |                        |  |
| UL or lot no.   | Section    | Township       | Range         | Lot Idn                         | Feet from the         | North/South line | Feet From the | East/West line | County                 |  |
| 1               | 35         | 18S            | 29E           |                                 | 1240                  | SOUTH            | 275           | EAST           | EDDY                   |  |
|                 |            |                | 11            | Bottom H                        | ole Location          | If Different Fro | om Surface    |                |                        |  |
| UL or lot no.   | Section    | Township       | Range         | Lot Idn                         | Feet from the         | North/South line | Feet from the | East/West line | County                 |  |
| 4               | 34         | 18S            | 29E           |                                 | 900                   | SOUTH            | 330           | WEST           | EDDY                   |  |
| Dedicated Acre  | s 13 Joint | or Infill 14 ( | Consolidation | Code 15 (                       | Order No.             |                  |               |                |                        |  |

# TRACT OWNERHSIP Wishbone 35/34 B2PM Federal Com No. 1H S/2 S/2 of Section 35 & S/2 S/2 of Section 34 Township 18 South, Range 29 East Eddy County, New Mexico