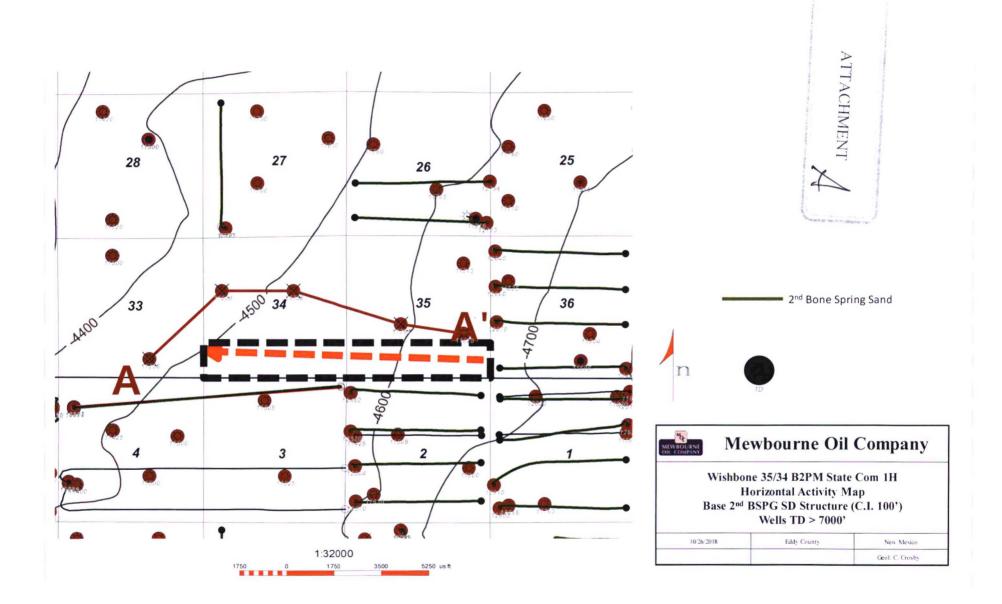

3. The following geological plats are attached hereto:

(a) Attachment A is a structure map of the Bone Spring formation, on the base of the 2nd Bone Spring Sand. It shows that structure dips gently to the east-southeast. It also shows a line of cross-section.