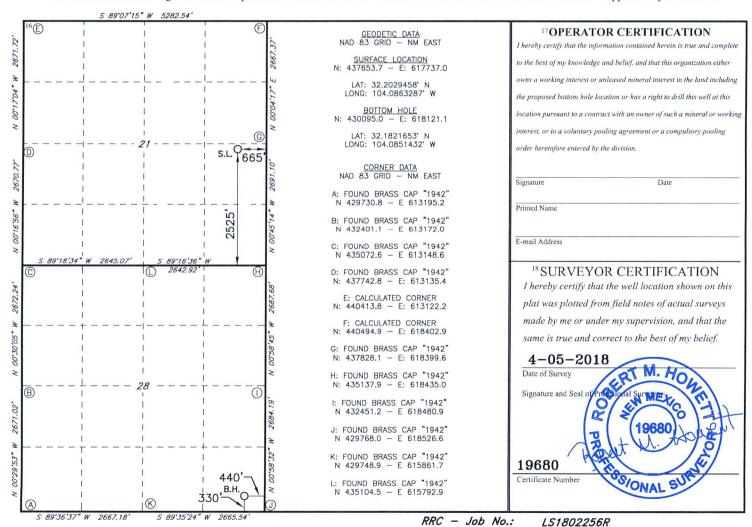

■ AMENDED REPORT

WELL LOCATION AND ACREAGE DEDICATION PLAT

| 1                                                                                                                                                                                                                                                                                                                                                                                                                                                                                                                                                                                                                                                                                                                                                                                                                                                                                                                                                                                                                                                                                                                                                                                                                                                                                                                                                                                                                                                                                                                                                                                                                                                                                                                                                                                                                                                                                                                                                                                                                                                                                                                              | API Number |                        |               | 2 Pool Code        |                                               | <sup>3</sup> Pool Name |                                     |             |             |  |  |
|--------------------------------------------------------------------------------------------------------------------------------------------------------------------------------------------------------------------------------------------------------------------------------------------------------------------------------------------------------------------------------------------------------------------------------------------------------------------------------------------------------------------------------------------------------------------------------------------------------------------------------------------------------------------------------------------------------------------------------------------------------------------------------------------------------------------------------------------------------------------------------------------------------------------------------------------------------------------------------------------------------------------------------------------------------------------------------------------------------------------------------------------------------------------------------------------------------------------------------------------------------------------------------------------------------------------------------------------------------------------------------------------------------------------------------------------------------------------------------------------------------------------------------------------------------------------------------------------------------------------------------------------------------------------------------------------------------------------------------------------------------------------------------------------------------------------------------------------------------------------------------------------------------------------------------------------------------------------------------------------------------------------------------------------------------------------------------------------------------------------------------|------------|------------------------|---------------|--------------------|-----------------------------------------------|------------------------|-------------------------------------|-------------|-------------|--|--|
| <sup>4</sup> Property Code <b>KANS</b> .                                                                                                                                                                                                                                                                                                                                                                                                                                                                                                                                                                                                                                                                                                                                                                                                                                                                                                                                                                                                                                                                                                                                                                                                                                                                                                                                                                                                                                                                                                                                                                                                                                                                                                                                                                                                                                                                                                                                                                                                                                                                                       |            |                        |               | ANSAS              | <sup>5</sup> Property Na<br>21/28 <b>W</b> 2I |                        | <sup>6</sup> Well Number <b>1 H</b> |             |             |  |  |
| the Property of the Control of the C |            |                        |               |                    |                                               |                        | 9Elevation<br>3023'                 |             |             |  |  |
|                                                                                                                                                                                                                                                                                                                                                                                                                                                                                                                                                                                                                                                                                                                                                                                                                                                                                                                                                                                                                                                                                                                                                                                                                                                                                                                                                                                                                                                                                                                                                                                                                                                                                                                                                                                                                                                                                                                                                                                                                                                                                                                                |            |                        |               |                    | 10 Surface                                    | Location               |                                     |             |             |  |  |
| UL or lot no.                                                                                                                                                                                                                                                                                                                                                                                                                                                                                                                                                                                                                                                                                                                                                                                                                                                                                                                                                                                                                                                                                                                                                                                                                                                                                                                                                                                                                                                                                                                                                                                                                                                                                                                                                                                                                                                                                                                                                                                                                                                                                                                  | Section    | Township Range Lot Ide |               |                    | Feet from the                                 | North/South line       | Feet From the East/We               |             | line County |  |  |
| I                                                                                                                                                                                                                                                                                                                                                                                                                                                                                                                                                                                                                                                                                                                                                                                                                                                                                                                                                                                                                                                                                                                                                                                                                                                                                                                                                                                                                                                                                                                                                                                                                                                                                                                                                                                                                                                                                                                                                                                                                                                                                                                              | 21         | 24S                    | 28E           | 28E 2525 SOUTH 665 |                                               | EAST                   | EDDY                                |             |             |  |  |
|                                                                                                                                                                                                                                                                                                                                                                                                                                                                                                                                                                                                                                                                                                                                                                                                                                                                                                                                                                                                                                                                                                                                                                                                                                                                                                                                                                                                                                                                                                                                                                                                                                                                                                                                                                                                                                                                                                                                                                                                                                                                                                                                |            |                        | 11 ]          | Bottom H           | ole Location                                  | If Different Fr        | om Surface                          |             |             |  |  |
| UL or lot no.                                                                                                                                                                                                                                                                                                                                                                                                                                                                                                                                                                                                                                                                                                                                                                                                                                                                                                                                                                                                                                                                                                                                                                                                                                                                                                                                                                                                                                                                                                                                                                                                                                                                                                                                                                                                                                                                                                                                                                                                                                                                                                                  | Section    | Township               | Range         | Lot Idn            | Feet from the                                 | North/South line       | Feet from the                       | East/West l | line County |  |  |
| P                                                                                                                                                                                                                                                                                                                                                                                                                                                                                                                                                                                                                                                                                                                                                                                                                                                                                                                                                                                                                                                                                                                                                                                                                                                                                                                                                                                                                                                                                                                                                                                                                                                                                                                                                                                                                                                                                                                                                                                                                                                                                                                              | 28         | 24S                    | 28E           |                    | 330                                           | SOUTH                  | 440                                 | EAST        | EDDY        |  |  |
| <sup>2</sup> Dedicated Acres                                                                                                                                                                                                                                                                                                                                                                                                                                                                                                                                                                                                                                                                                                                                                                                                                                                                                                                                                                                                                                                                                                                                                                                                                                                                                                                                                                                                                                                                                                                                                                                                                                                                                                                                                                                                                                                                                                                                                                                                                                                                                                   | s 13 Joint | or Infill 14 (         | Consolidation | Code 15 C          | order No.                                     |                        |                                     |             |             |  |  |

☐ AMENDED REPORT

WELL LOCATION AND ACREAGE DEDICATION PLAT

| 1                        | API Number | Г        |       | <sup>2</sup> Pool Code        |               | 3 Pool Name      |               |                |                    |  |  |
|--------------------------|------------|----------|-------|-------------------------------|---------------|------------------|---------------|----------------|--------------------|--|--|
| <sup>4</sup> Property Co | ode        |          | K     | KANSAS 21/28 WOIP FEDERAL COM |               |                  |               |                |                    |  |  |
| 7OGRID                   | NO.        |          |       | MEWE                          | 8 Operator N  | Blevation 3023'  |               |                |                    |  |  |
|                          |            |          |       |                               | 10 Surface    | Location         |               |                |                    |  |  |
| UL or lot no.            | Section    | Township | Range | Lot Idn                       | Feet from the | North/South line | Feet From the | East/West line | County <b>EDDY</b> |  |  |
| I                        | 21         | 24S      | 28E   |                               | 2525          | SOUTH            | 705           | EAST           |                    |  |  |
|                          |            |          | 11 ]  | Bottom H                      | ole Location  | If Different Fro | om Surface    |                |                    |  |  |
| UL or lot no.            | Section    | Township | Range | Lot Idn                       | Feet from the | North/South line | Feet from the | East/West line | County             |  |  |
| P                        | 28         | 24S      | 28E   |                               | 330           | SOUTH            | 440           | EAST           | EDDY               |  |  |