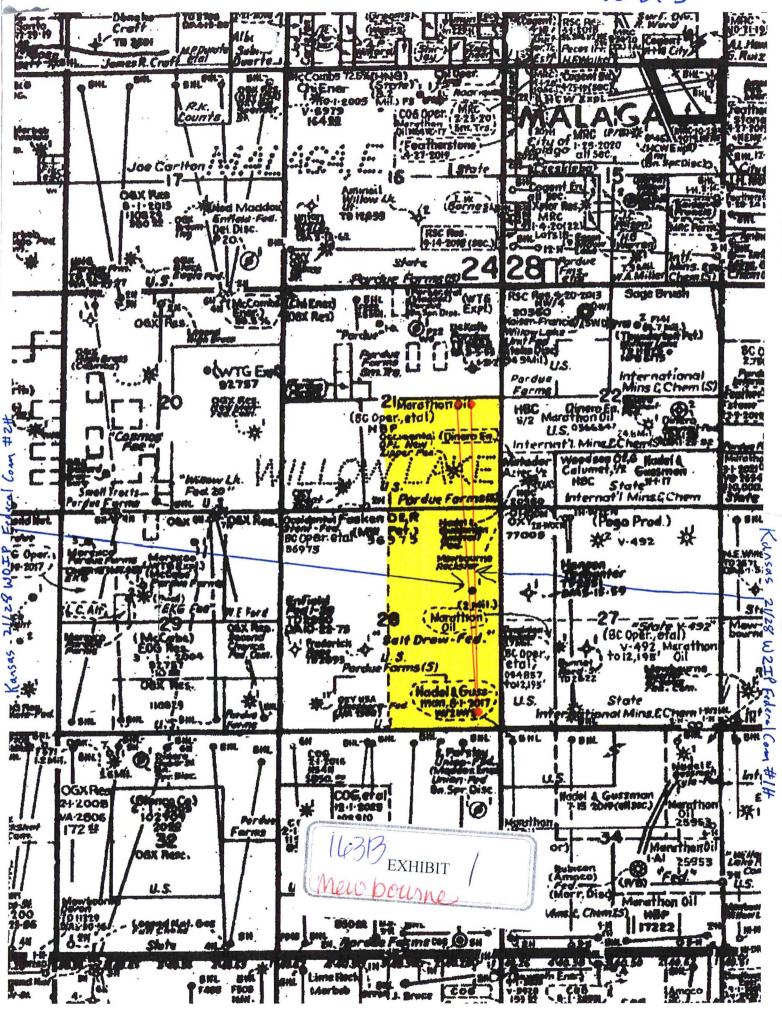

■ AMENDED REPORT

WELL LOCATION AND ACREAGE DEDICATION PLAT

| 1                                                                                                                                                                                                                                                                                                                                                                                                                                                                                                                                                                                                                                                                                                                                                                                                                                                                                                                                                                                                                                                                                                                                                                                                                                                                                                                                                                                                                                                                                                                                                                                                                                                                                                                                                                                                                                                                                                                                                                                                                                                                                                                              | API Number |                        |               | 2 Pool Code        |                                               | <sup>3</sup> Pool Name |                                     |             |             |  |  |
|--------------------------------------------------------------------------------------------------------------------------------------------------------------------------------------------------------------------------------------------------------------------------------------------------------------------------------------------------------------------------------------------------------------------------------------------------------------------------------------------------------------------------------------------------------------------------------------------------------------------------------------------------------------------------------------------------------------------------------------------------------------------------------------------------------------------------------------------------------------------------------------------------------------------------------------------------------------------------------------------------------------------------------------------------------------------------------------------------------------------------------------------------------------------------------------------------------------------------------------------------------------------------------------------------------------------------------------------------------------------------------------------------------------------------------------------------------------------------------------------------------------------------------------------------------------------------------------------------------------------------------------------------------------------------------------------------------------------------------------------------------------------------------------------------------------------------------------------------------------------------------------------------------------------------------------------------------------------------------------------------------------------------------------------------------------------------------------------------------------------------------|------------|------------------------|---------------|--------------------|-----------------------------------------------|------------------------|-------------------------------------|-------------|-------------|--|--|
| <sup>4</sup> Property Code <b>KANS</b> .                                                                                                                                                                                                                                                                                                                                                                                                                                                                                                                                                                                                                                                                                                                                                                                                                                                                                                                                                                                                                                                                                                                                                                                                                                                                                                                                                                                                                                                                                                                                                                                                                                                                                                                                                                                                                                                                                                                                                                                                                                                                                       |            |                        |               | ANSAS              | <sup>5</sup> Property Na<br>21/28 <b>W</b> 2I |                        | <sup>6</sup> Well Number <b>1 H</b> |             |             |  |  |
| the Property of the Control of the C |            |                        |               |                    |                                               |                        | 9Elevation<br>3023'                 |             |             |  |  |
|                                                                                                                                                                                                                                                                                                                                                                                                                                                                                                                                                                                                                                                                                                                                                                                                                                                                                                                                                                                                                                                                                                                                                                                                                                                                                                                                                                                                                                                                                                                                                                                                                                                                                                                                                                                                                                                                                                                                                                                                                                                                                                                                |            |                        |               |                    | 10 Surface                                    | Location               |                                     |             |             |  |  |
| UL or lot no.                                                                                                                                                                                                                                                                                                                                                                                                                                                                                                                                                                                                                                                                                                                                                                                                                                                                                                                                                                                                                                                                                                                                                                                                                                                                                                                                                                                                                                                                                                                                                                                                                                                                                                                                                                                                                                                                                                                                                                                                                                                                                                                  | Section    | Township Range Lot Ide |               |                    | Feet from the                                 | North/South line       | Feet From the East/We               |             | line County |  |  |
| I                                                                                                                                                                                                                                                                                                                                                                                                                                                                                                                                                                                                                                                                                                                                                                                                                                                                                                                                                                                                                                                                                                                                                                                                                                                                                                                                                                                                                                                                                                                                                                                                                                                                                                                                                                                                                                                                                                                                                                                                                                                                                                                              | 21         | 24S                    | 28E           | 28E 2525 SOUTH 665 |                                               | EAST                   | EDDY                                |             |             |  |  |
|                                                                                                                                                                                                                                                                                                                                                                                                                                                                                                                                                                                                                                                                                                                                                                                                                                                                                                                                                                                                                                                                                                                                                                                                                                                                                                                                                                                                                                                                                                                                                                                                                                                                                                                                                                                                                                                                                                                                                                                                                                                                                                                                |            |                        | 11 ]          | Bottom H           | ole Location                                  | If Different Fr        | om Surface                          |             |             |  |  |
| UL or lot no.                                                                                                                                                                                                                                                                                                                                                                                                                                                                                                                                                                                                                                                                                                                                                                                                                                                                                                                                                                                                                                                                                                                                                                                                                                                                                                                                                                                                                                                                                                                                                                                                                                                                                                                                                                                                                                                                                                                                                                                                                                                                                                                  | Section    | Township               | Range         | Lot Idn            | Feet from the                                 | North/South line       | Feet from the                       | East/West l | line County |  |  |
| P                                                                                                                                                                                                                                                                                                                                                                                                                                                                                                                                                                                                                                                                                                                                                                                                                                                                                                                                                                                                                                                                                                                                                                                                                                                                                                                                                                                                                                                                                                                                                                                                                                                                                                                                                                                                                                                                                                                                                                                                                                                                                                                              | 28         | 24S                    | 28E           |                    | 330                                           | SOUTH                  | 440                                 | EAST        | EDDY        |  |  |
| <sup>2</sup> Dedicated Acres                                                                                                                                                                                                                                                                                                                                                                                                                                                                                                                                                                                                                                                                                                                                                                                                                                                                                                                                                                                                                                                                                                                                                                                                                                                                                                                                                                                                                                                                                                                                                                                                                                                                                                                                                                                                                                                                                                                                                                                                                                                                                                   | s 13 Joint | or Infill 14 (         | Consolidation | Code 15 C          | order No.                                     |                        |                                     |             |             |  |  |

☐ AMENDED REPORT

WELL LOCATION AND ACREAGE DEDICATION PLAT

| 1                        | API Number | Г        |       | <sup>2</sup> Pool Code        |               | 3 Pool Name      |               |                |                    |  |  |
|--------------------------|------------|----------|-------|-------------------------------|---------------|------------------|---------------|----------------|--------------------|--|--|
| <sup>4</sup> Property Co | ode        |          | K     | KANSAS 21/28 WOIP FEDERAL COM |               |                  |               |                |                    |  |  |
| 7OGRID                   | NO.        |          |       | MEWE                          | 8 Operator N  | Blevation 3023'  |               |                |                    |  |  |
|                          |            |          |       |                               | 10 Surface    | Location         |               |                |                    |  |  |
| UL or lot no.            | Section    | Township | Range | Lot Idn                       | Feet from the | North/South line | Feet From the | East/West line | County <b>EDDY</b> |  |  |
| I                        | 21         | 24S      | 28E   |                               | 2525          | SOUTH            | 705           | EAST           |                    |  |  |
|                          |            |          | 11 ]  | Bottom H                      | ole Location  | If Different Fro | om Surface    |                |                    |  |  |
| UL or lot no.            | Section    | Township | Range | Lot Idn                       | Feet from the | North/South line | Feet from the | East/West line | County             |  |  |
| P                        | 28         | 24S      | 28E   |                               | 330           | SOUTH            | 440           | EAST           | EDDY               |  |  |