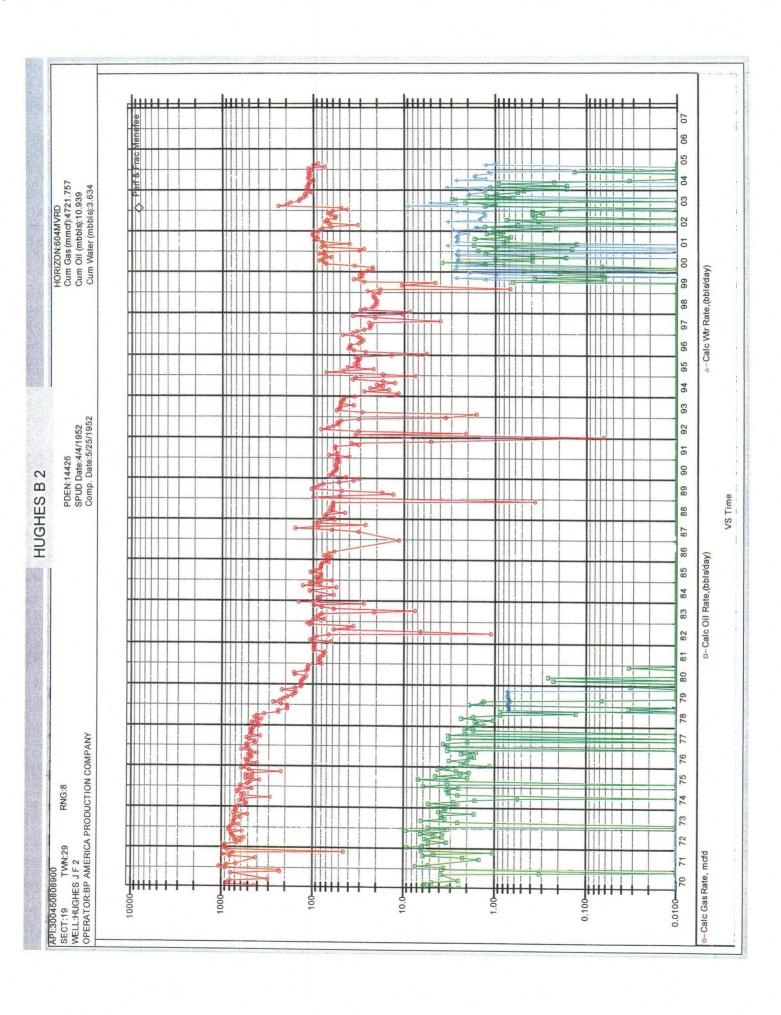

#### B. Well density:

(1) Up to four (4) wells may be drilled on a standard GPU, as follows:

APPLICATION PAGE 1

- (a) the FIRST OPTIONAL INFILL WELL drilled on a GPU shall be located in the quarter section not containing the INITIAL Mesaverde well;
- (b) the SECOND OPTIONAL INFILL WELL drilled on a GPU shall be located in the quarter-quarter not containing a Mesaverde Well and within a quarter section of the GPU not containing more than one (1) Mesaverde well;
- (c) the THIRD OPTIONAL INFILL WELL drilled on a GPU shall be located in a quarter-quarter section of the GPU not containing a Mesaverde well and within a quarter section of the GPU not containing more than one (1) Mesaverde well;
- (d) at the discretion of the operator, the second or third optional infill well may be drilled prior to the drilling of the first optional infill well;
- (e) no more than two wells shall be located within either quarter section in a GPU, and
- (f) any deviation from the above-described well density requirements shall be authorized only after hearing....
- 3. In the 1952, the Hughes B Well No. 2 (API No. 30-045-08089) was drilled at a location 990 feet from the North line and 800 feet from the East line (Unit A) of Section 19, Township 29 North, Range 8 West, NMPM, and produced from the Mesaverde formation, Blanco-Mesaverde Gas Pool.
- 4. The Hughes B Well No. 2A (API No. 30-045-22716) was drilled in 1978 at a location 875 from the South line and 1610 feet from the East line (Unit O) of said section. This well was the first infill well drilled on this spacing unit.
- 5. The Hughes No. 7 Well (API No. 30-045-24032) was drilled in 1980 at a location 875 feet from the South line and 945 feet from the East line (Unit P) of said section to test the Dakota formation, Basin-Dakota Gas Pool. The Dakota formation was plugged and abandoned in 2000 and recompleted to the Mesaverde formation but did not produce. This well was the second infill well on this spacing unit. Following a demand from the BLM that the well