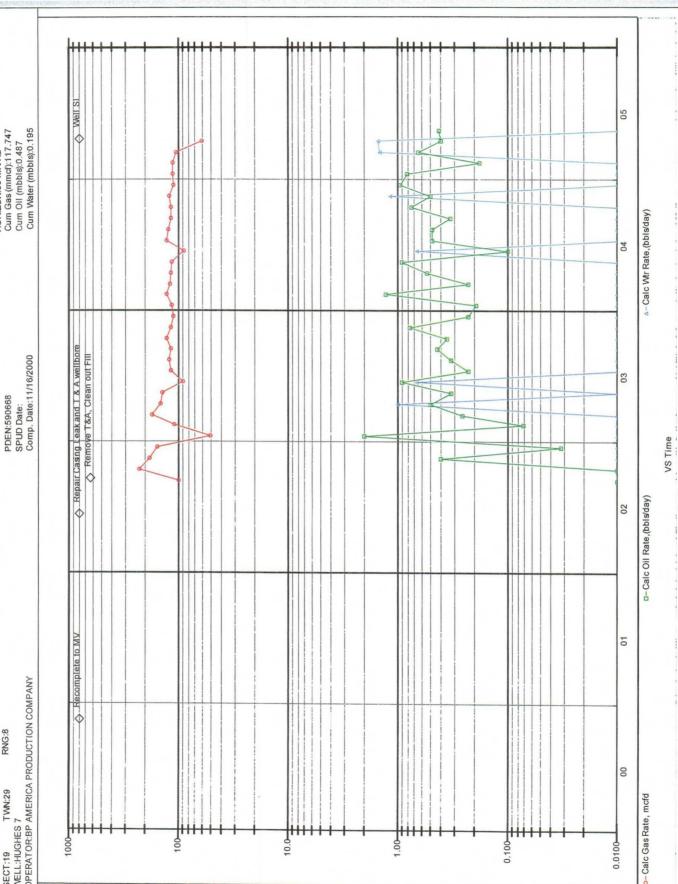

#### B. Well density:

(1) Up to four (4) wells may be drilled on a standard GPU, as follows:

APPLICATION PAGE 1

- (a) the FIRST OPTIONAL INFILL WELL drilled on a GPU shall be located in the quarter section not containing the INITIAL Mesaverde well;
- (b) the SECOND OPTIONAL INFILL WELL drilled on a GPU shall be located in the quarter-quarter not containing a Mesaverde Well and within a quarter section of the GPU not containing more than one (1) Mesaverde well;
- (c) the THIRD OPTIONAL INFILL WELL drilled on a GPU shall be located in a quarter-quarter section of the GPU not containing a Mesaverde well and within a quarter section of the GPU not containing more than one (1) Mesaverde well;
- (d) at the discretion of the operator, the second or third optional infill well may be drilled prior to the drilling of the first optional infill well;
- (e) no more than two wells shall be located within either quarter section in a GPU, and
- (f) any deviation from the above-described well density requirements shall be authorized only after hearing....
- 3. In the 1952, the Hughes B Well No. 2 (API No. 30-045-08089) was drilled at a location 990 feet from the North line and 800 feet from the East line (Unit A) of Section 19, Township 29 North, Range 8 West, NMPM, and produced from the Mesaverde formation, Blanco-Mesaverde Gas Pool.
- 4. The Hughes B Well No. 2A (API No. 30-045-22716) was drilled in 1978 at a location 875 from the South line and 1610 feet from the East line (Unit O) of said section. This well was the first infill well drilled on this spacing unit.
- 5. The Hughes No. 7 Well (API No. 30-045-24032) was drilled in 1980 at a location 875 feet from the South line and 945 feet from the East line (Unit P) of said section to test the Dakota formation, Basin-Dakota Gas Pool. The Dakota formation was plugged and abandoned in 2000 and recompleted to the Mesaverde formation but did not produce. This well was the second infill well on this spacing unit. Following a demand from the BLM that the well

be returned to production, the well was restored to production in the Mesaverde formation in 2002. The well has been shut in since April 2005.

- 6. The Hughes B Well No. 2B (API No. 30-045-30937) was permitted in 2001 and drilled in 2002 as a directional well during the time the Hughes Well No. 7 was not producing from a surface location 895 feet from the South line and 945 feet from the East line (Unit P) with a bottomhole location 2350 feet from the South line and 1800 feet from the East line (Unit J) of said Section 19. The entire producing interval in the well is located in Unit J. This was the third infill well on this spacing unit.
- 7. The objective formation in each of the above-described wells is the Blanco-Mesaverde Gas Pool and each well was permitted and drilled as a Mesaverde test.
- 8. While the total number of wells on this Mesaverde GPU is allowed under the Special Pool Rules and Regulations for the Blanco-Mesaverde Gas Pool, the Hughs B Well No. 2A, the Hughes B Well No. 2B, and the Hughes Well No. 7 are located in the same quarter-quarter section.
- 9. BP therefore requests that the Division enter its order granting an exception to the well density requirements of Rule I B. of the Special Pool Rules and Regulations for the Blanco-Mesaverde Gas Pool approving the location of the Hughes Well No. 7 in the Mesaverde formation and authorizing BP to simultaneously produce the Hughes B well Nos. 2A and 2B and the Hughes Well No. 7 located in the SE/4 of said Section 19. At full development of the GPU, BP will operate no more than four wells in this 320-acre GPU. BP therefore does not seek to increase the number of wells in this GPU.

the Hughes B Well No. 2A (API No. 30-045-22716) located 875 from the South line and 1610 feet from the East line (Unit O) of said section;

the Hughes No. 7 Well (API No. 30-045-24032) located 875 feet from the South line and 945 feet from the East line (Unit P) of said section; and