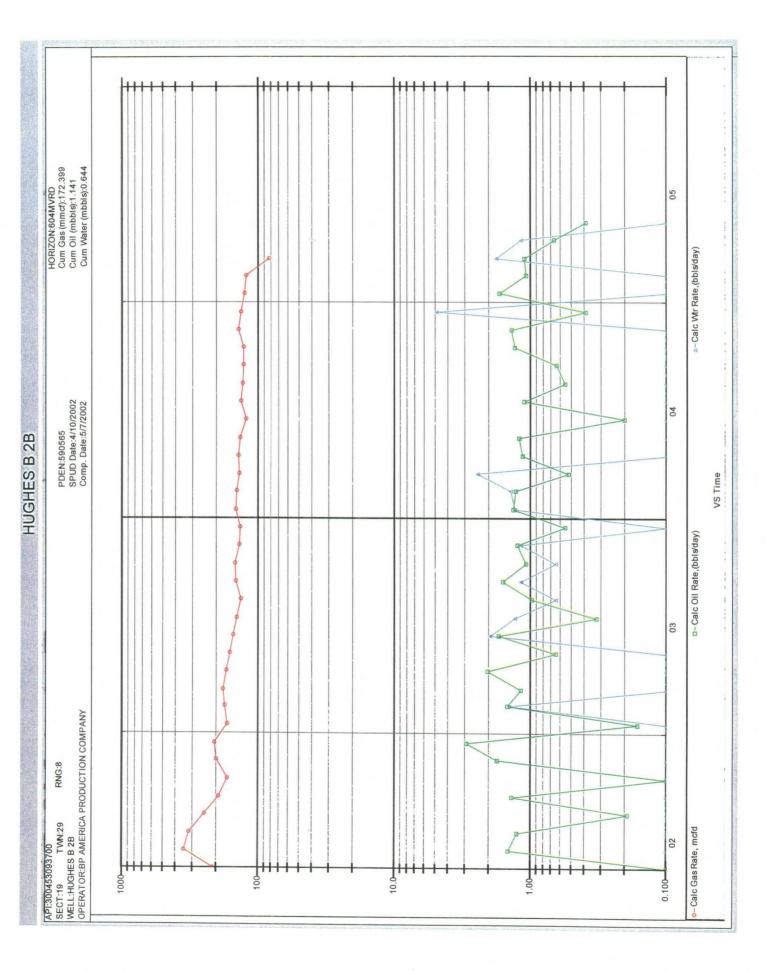

be returned to production, the well was restored to production in the Mesaverde formation in 2002. The well has been shut in since April 2005.

- 6. The Hughes B Well No. 2B (API No. 30-045-30937) was permitted in 2001 and drilled in 2002 as a directional well during the time the Hughes Well No. 7 was not producing from a surface location 895 feet from the South line and 945 feet from the East line (Unit P) with a bottomhole location 2350 feet from the South line and 1800 feet from the East line (Unit J) of said Section 19. The entire producing interval in the well is located in Unit J. This was the third infill well on this spacing unit.
- 7. The objective formation in each of the above-described wells is the Blanco-Mesaverde Gas Pool and each well was permitted and drilled as a Mesaverde test.
- 8. While the total number of wells on this Mesaverde GPU is allowed under the Special Pool Rules and Regulations for the Blanco-Mesaverde Gas Pool, the Hughs B Well No. 2A, the Hughes B Well No. 2B, and the Hughes Well No. 7 are located in the same quarter-quarter section.
- 9. BP therefore requests that the Division enter its order granting an exception to the well density requirements of Rule I B. of the Special Pool Rules and Regulations for the Blanco-Mesaverde Gas Pool approving the location of the Hughes Well No. 7 in the Mesaverde formation and authorizing BP to simultaneously produce the Hughes B well Nos. 2A and 2B and the Hughes Well No. 7 located in the SE/4 of said Section 19. At full development of the GPU, BP will operate no more than four wells in this 320-acre GPU. BP therefore does not seek to increase the number of wells in this GPU.

the Hughes B Well No. 2B (API No. 30-045-30937) which was directionally drilled from at a surface location 895 feet from the South line and 1650 feet from the East line (Unit O) with a bottomhole location 2350 feet from the South line and 1800 feet from the East line (Unit J) of said section.