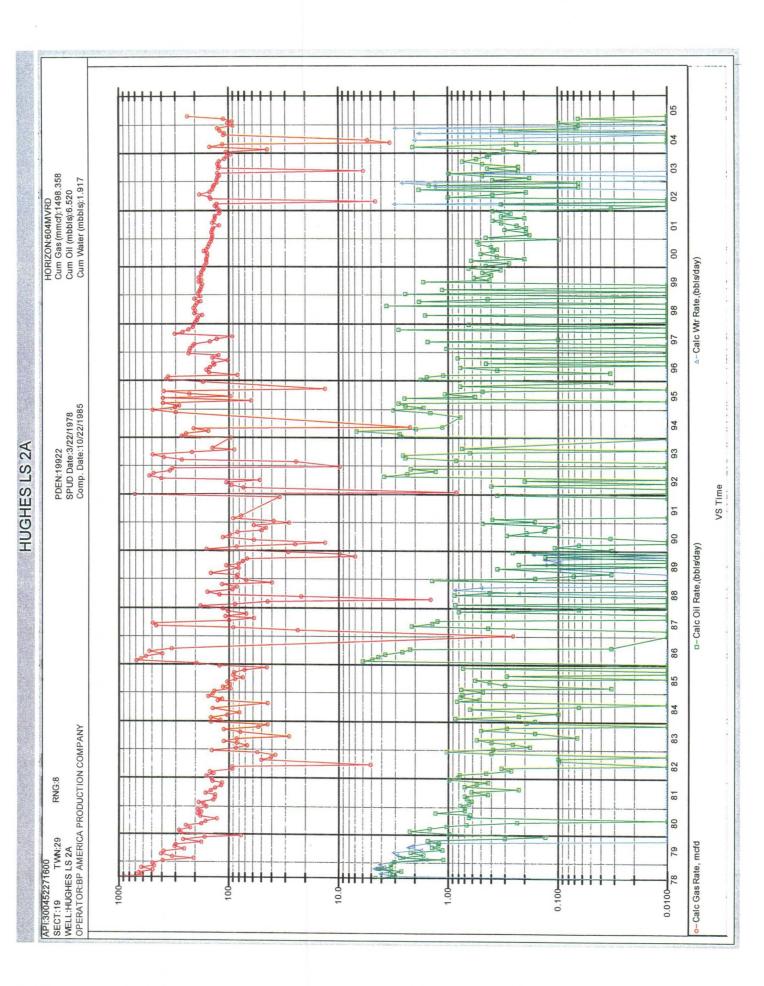

#### B. Well density:

(1) Up to four (4) wells may be drilled on a standard GPU, as follows:

APPLICATION PAGE 1

- (a) the FIRST OPTIONAL INFILL WELL drilled on a GPU shall be located in the quarter section not containing the INITIAL Mesaverde well;
- (b) the SECOND OPTIONAL INFILL WELL drilled on a GPU shall be located in the quarter-quarter not containing a Mesaverde Well and within a quarter section of the GPU not containing more than one (1) Mesaverde well;
- (c) the THIRD OPTIONAL INFILL WELL drilled on a GPU shall be located in a quarter-quarter section of the GPU not containing a Mesaverde well and within a quarter section of the GPU not containing more than one (1) Mesaverde well;
- (d) at the discretion of the operator, the second or third optional infill well may be drilled prior to the drilling of the first optional infill well;
- (e) no more than two wells shall be located within either quarter section in a GPU, and
- (f) any deviation from the above-described well density requirements shall be authorized only after hearing....
- 3. In the 1952, the Hughes B Well No. 2 (API No. 30-045-08089) was drilled at a location 990 feet from the North line and 800 feet from the East line (Unit A) of Section 19, Township 29 North, Range 8 West, NMPM, and produced from the Mesaverde formation, Blanco-Mesaverde Gas Pool.
- 4. The Hughes B Well No. 2A (API No. 30-045-22716) was drilled in 1978 at a location 875 from the South line and 1610 feet from the East line (Unit O) of said section. This well was the first infill well drilled on this spacing unit.
- 5. The Hughes No. 7 Well (API No. 30-045-24032) was drilled in 1980 at a location 875 feet from the South line and 945 feet from the East line (Unit P) of said section to test the Dakota formation, Basin-Dakota Gas Pool. The Dakota formation was plugged and abandoned in 2000 and recompleted to the Mesaverde formation but did not produce. This well was the second infill well on this spacing unit. Following a demand from the BLM that the well

the Hughes B Well No. 2A (API No. 30-045-22716) located 875 from the South line and 1610 feet from the East line (Unit O) of said section;

the Hughes No. 7 Well (API No. 30-045-24032) located 875 feet from the South line and 945 feet from the East line (Unit P) of said section; and