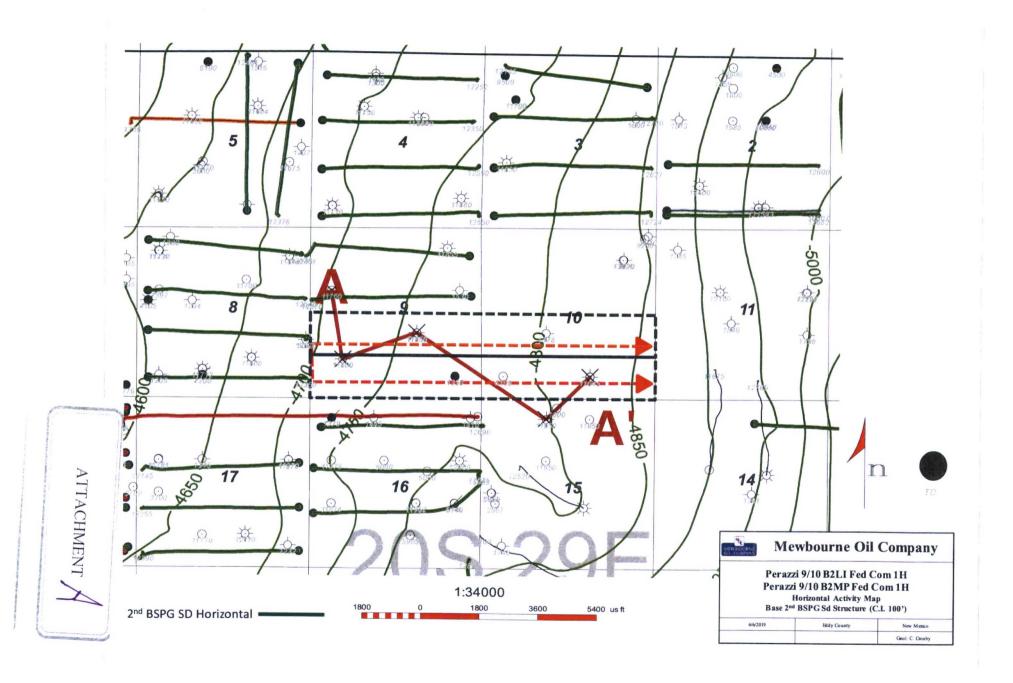

- 1. I am a landman for Mewbourne Oil Company ("Mewbourne"), and have personal knowledge of the matters stated herein. I have been qualified by the Division as an expert petroleum landman.
- 2. Pursuant to Division Rules, the following information is submitted in support of the compulsory pooling application:
  - (a) The purpose of this application is to force pool working interest owners into the horizontal spacing unit described below, and in wells to be drilled in the unit.
  - (b) No opposition is expected because the interest owners being pooled have been contacted regarding the proposed well, but have simply failed or refused to voluntarily commit their interests to the well. Some interest owners are unlocatable.
  - (c) A plat outlining the unit being pooled is attached hereto as Attachment A. Mewbourne seeks an order approving a horizontal spacing unit in the Bone Spring formation comprised of the N2S2 of Section 9 and N2S2 of Section 10, Township 20 South, Range 29 East, NMPM. Mewbourne further seeks the pooling of all mineral interests in the Bone Spring formation underlying the unit. A Form C-102 is part of Attachment A. The unit will be dedicated to the Perazzi 9-10 B2LI Fed Com. Well No. 1H, a horizontal well with a first take point 1650' FSL & 100' FWL in Section 9 and a final take point 1650' FSL & 100' FEL of Section 10. The well is in the Parkway; Bone Spring Pool, whose pool code is 49622.

☐ AMENDED REPORT

|                                                  |           |                             | WE      | ELLL       | OCA'  | TION AND A      | CREAGE DEDI                         | CATION PLA                      | AT.     |          |        |
|--------------------------------------------------|-----------|-----------------------------|---------|------------|-------|-----------------|-------------------------------------|---------------------------------|---------|----------|--------|
| Pendir                                           | API Numbe | г                           |         |            | 96    |                 | Parkway                             | 3 D13                           |         | a        |        |
| PERAZZI 9/10 B2LI FED COM                        |           |                             |         |            |       |                 | <sup>6</sup> Well Number <b>1 H</b> |                                 |         |          |        |
| 1474                                             |           | 8 Operator Name 9 Elevation |         |            |       |                 |                                     | <sup>9</sup> Elevation<br>3274' |         |          |        |
| <sup>10</sup> Surface Location                   |           |                             |         |            |       |                 |                                     |                                 |         |          |        |
| UL or lot no.                                    | Section   | Towns                       | hip     | Range      | Lot I | dn Feet from th | North/South line                    | Feet From the                   | East/We | est line | County |
| L                                                | 9         | 208                         | 1 2     | 29E        |       | 1650            | SOUTH                               | 50                              | WES     | ST       | EDDY   |
| " Bottom Hole Location If Different From Surface |           |                             |         |            |       |                 |                                     |                                 |         |          |        |
| UL or lot no.                                    | Section   | Townsl                      | hip     | Range      | Lot I | dn Feet from th | e North/South line                  | Feet from the                   | East/We | est line | County |
| I                                                | 10        | 20S                         | 2       | 29E        |       | 1650            | SOUTH                               | 100                             | EAS     | ST       | EDDY   |
| 2 Dedicated Acres                                | 13 Joint  | or Infill                   | 14 Cons | solidation | Code  | 15 Order No.    |                                     |                                 |         |          |        |
| 320                                              |           |                             |         |            |       |                 |                                     |                                 |         |          |        |