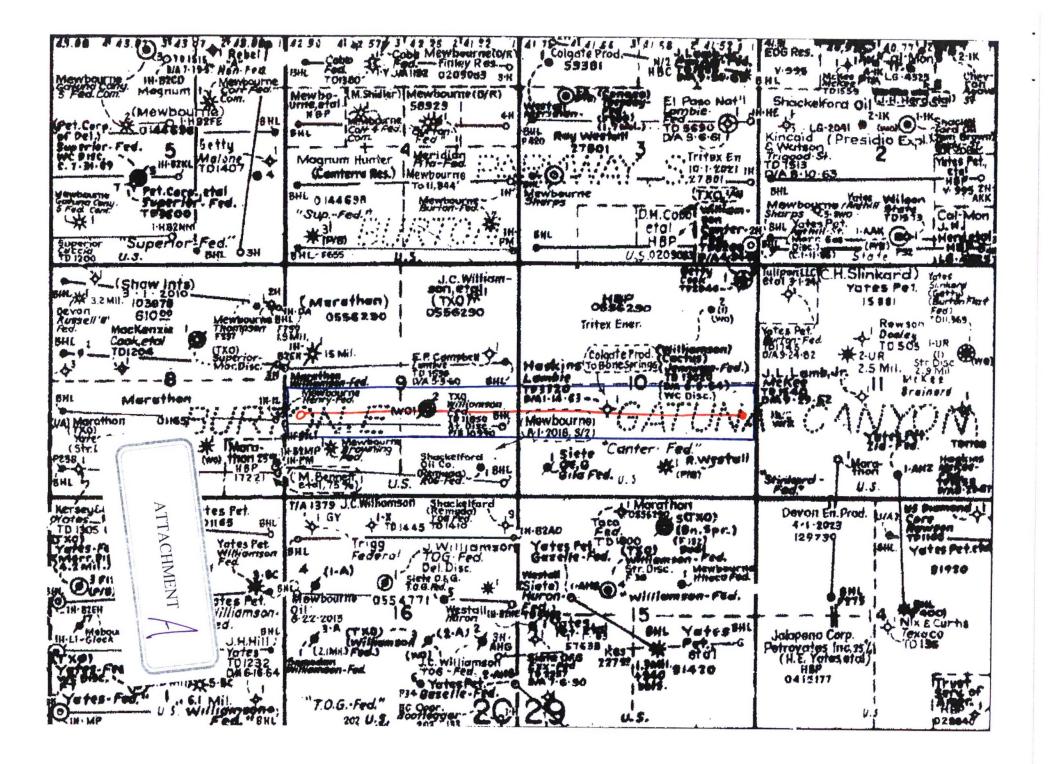

- 1. I am a landman for Mewbourne Oil Company ("Mewbourne"), and have personal knowledge of the matters stated herein. I have been qualified by the Division as an expert petroleum landman.
- 2. Pursuant to Division Rules, the following information is submitted in support of the compulsory pooling application:
  - (a) The purpose of this application is to force pool working interest owners into the horizontal spacing unit described below, and in wells to be drilled in the unit.
  - (b) No opposition is expected because the interest owners being pooled have been contacted regarding the proposed well, but have simply failed or refused to voluntarily commit their interests to the well. Some interest owners are unlocatable.
  - (c) A plat outlining the unit being pooled is attached hereto as Attachment A. Mewbourne seeks an order approving a horizontal spacing unit in the Bone Spring formation comprised of the N2S2 of Section 9 and N2S2 of Section 10, Township 20 South, Range 29 East, NMPM. Mewbourne further seeks the pooling of all mineral interests in the Bone Spring formation underlying the unit. A Form C-102 is part of Attachment A. The unit will be dedicated to the Perazzi 9-10 B2LI Fed Com. Well No. 1H, a horizontal well with a first take point 1650' FSL & 100' FWL in Section 9 and a final take point 1650' FSL & 100' FEL of Section 10. The well is in the Parkway; Bone Spring Pool, whose pool code is 49622.

☐ AMENDED REPORT

|                                                  |           |                             | WE      | ELLL       | OCA'  | TION AND A      | CREAGE DEDI                         | CATION PLA                      | AT.     |          |        |
|--------------------------------------------------|-----------|-----------------------------|---------|------------|-------|-----------------|-------------------------------------|---------------------------------|---------|----------|--------|
| Pendir                                           | API Numbe | г                           |         |            | 96    |                 | Parkway                             | 3 D13                           |         | a        |        |
| PERAZZI 9/10 B2LI FED COM                        |           |                             |         |            |       |                 | <sup>6</sup> Well Number <b>1 H</b> |                                 |         |          |        |
| 1474                                             |           | 8 Operator Name 9 Elevation |         |            |       |                 |                                     | <sup>9</sup> Elevation<br>3274' |         |          |        |
| <sup>10</sup> Surface Location                   |           |                             |         |            |       |                 |                                     |                                 |         |          |        |
| UL or lot no.                                    | Section   | Towns                       | hip     | Range      | Lot I | dn Feet from th | North/South line                    | Feet From the                   | East/We | est line | County |
| L                                                | 9         | 208                         | 1 2     | 29E        |       | 1650            | SOUTH                               | 50                              | WES     | ST       | EDDY   |
| " Bottom Hole Location If Different From Surface |           |                             |         |            |       |                 |                                     |                                 |         |          |        |
| UL or lot no.                                    | Section   | Townsl                      | hip     | Range      | Lot I | dn Feet from th | e North/South line                  | Feet from the                   | East/We | est line | County |
| I                                                | 10        | 20S                         | 2       | 29E        |       | 1650            | SOUTH                               | 100                             | EAS     | ST       | EDDY   |
| 2 Dedicated Acres                                | 13 Joint  | or Infill                   | 14 Cons | solidation | Code  | 15 Order No.    |                                     |                                 |         |          |        |
| 320                                              |           |                             |         |            |       |                 |                                     |                                 |         |          |        |