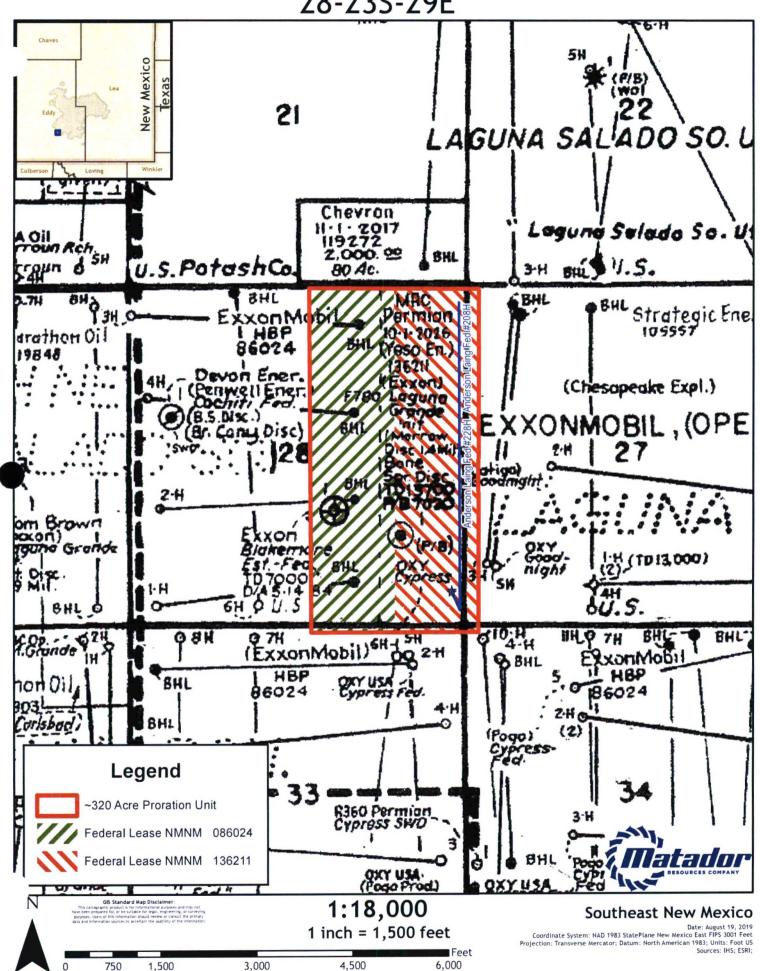

28-23S-29E

District I
1625 N. French Dr., Hobbs, NM 88240
Phone: (575) 393-6161 Fax: (575) 393-0720
District II
811 S. First St., Artesia, NM 88210
Phone: (575) 748-1283 Fax: (575) 748-9720
District III
1000 Rio Brazos Road, Aztec, NM 87410
Phone: (505) 334-6178 Fax: (505) 334-6170
District IV
1220 S. St. Francis Dr., Santa Fe, NM 87505
Phone: (505) 476-3460 Fax: (505) 476-3462

AMENDED REPORT

| 1110110. (203) 110 310        | 0 1 401 (505)          |            |                   |                        |                          |                    |                      |     |              |            |
|-------------------------------|------------------------|------------|-------------------|------------------------|--------------------------|--------------------|----------------------|-----|--------------|------------|
|                               |                        | V          | VELL LO           | CATIO                  | N AND ACR                | EAGE DEDIC         | ATION PLA            | T   |              |            |
|                               | <sup>1</sup> API Numbe | r          |                   | <sup>2</sup> Pool Code |                          |                    | <sup>3</sup> Pool Na |     |              |            |
|                               |                        |            | 9                 | 8228                   | Pu                       | rple Sage:         | Wolfer               | ams | (Gas         |            |
| Property (                    | Code                   |            |                   |                        | Property N               | ame                |                      |     | 6M           | ell Number |
|                               |                        |            |                   | Al                     | NDERSON L                | AING FED (         | Com                  |     |              | 208H       |
| OGRID !                       | No.                    |            |                   |                        | <sup>8</sup> Operator N  | ame                |                      |     | 9            | Elevation  |
|                               |                        |            | M                 | <b>IATADO</b>          | R PRODUCT                | TION COMPAN        | VY                   |     |              | 3016'      |
|                               |                        |            |                   |                        | <sup>10</sup> Surface Lo | ocation            |                      |     | 4            |            |
| UL or lot no.                 | Section                | Township   | Range             | Lot Idn                | Feet from the            | North/South line   | Feet from the        | Ea  | st/West line | County     |
| P                             | 28                     | 23-S       | 29-E              | -                      | 607'                     | SOUTH              | 453'                 | EAS | ST           | EDDY       |
|                               | '                      |            | <sup>11</sup> B   | ottom Ho               | le Location If D         | oifferent From Sur | face                 |     |              |            |
| UL or lot no.                 | Section                | Township   | Range             | Lot Idn                | Feet from the            | North/South line   | Feet from the        | Ea  | st/West line | County     |
| A                             | 28                     | 23-S       | 29-E              | -                      | 240'                     | NORTH              | 330'                 | EAS | ST           | EDDY       |
| <sup>12</sup> Dedicated Acres | <sup>13</sup> Joint or | Infill 14C | onsolidation Code | e 15Ord                | er No.                   |                    |                      |     |              |            |
| 320                           |                        |            |                   |                        |                          |                    |                      |     |              |            |