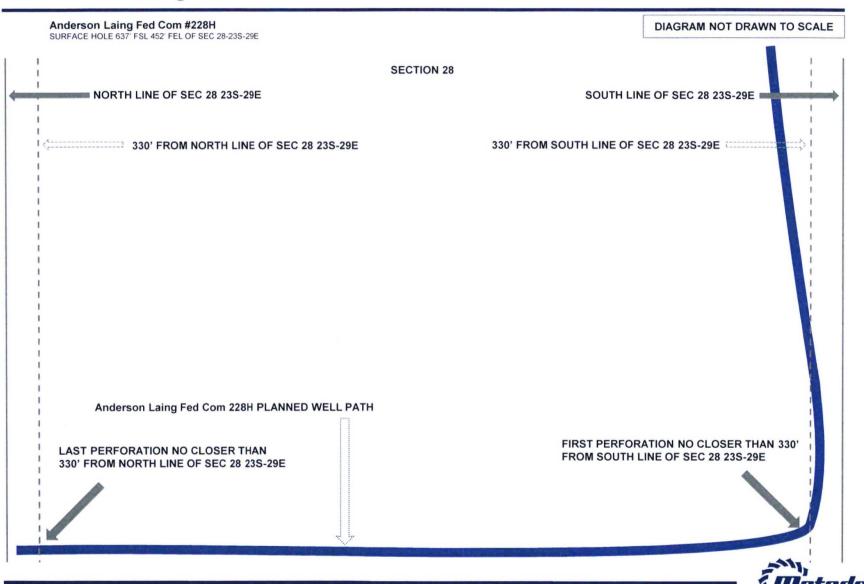

# **Table of Contents**

- 1. Midland Map
- 2. C102s
- 3. Summary of Interests
- 4. Well Proposals
- 5. Notice Affidavit / Information
- 6. Locator Map
- 7. Structure Map
- 8. Cross-Section Reference Line
- 9. Structural Cross Section
- 10. Wellbore Diagrams

#### WELL LOCATION AND ACREAGE DEDICATION PLAT API Number <sup>2</sup>Pool Code 98220 (Jas) Well Number Property Code ANDERSON LAING FED 228H Operator Name <sup>9</sup>Elevation OGRID No. 3017 MATADOR PRODUCTION COMPANY <sup>10</sup>Surface Location East/West line Lot ldn North/South line Feet from the County UL or lot no. Township Rang Section 637 SOUTH 452 EAST **EDDY** 23-S 29-E P 28 <sup>11</sup>Bottom Hole Location If Different From Surface East/West line Feet from the North/South line Feet from the UL or lot no. Township Rang Lot Idn Section **EDDY** 29-E 240 NORTH 330 EAST 28 23 - SA 12Dedicated Acres <sup>13</sup>Joint or Infill Consolidation Code Order No. 320