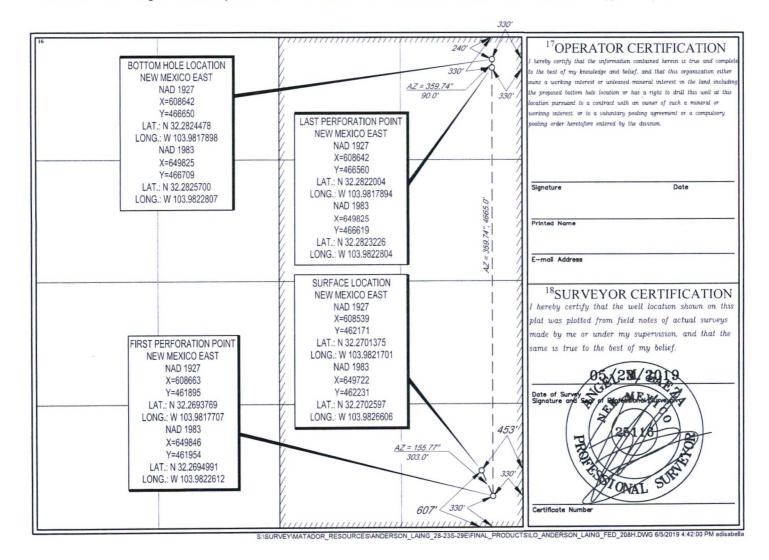

AMENDED REPORT

| 1110110. (203) 110 310        | 0 1 401 (505)          |            |                   |                        |                          |                    |                      |     |              |            |
|-------------------------------|------------------------|------------|-------------------|------------------------|--------------------------|--------------------|----------------------|-----|--------------|------------|
|                               |                        | V          | VELL LO           | CATIO                  | N AND ACR                | EAGE DEDIC         | ATION PLA            | T   |              |            |
|                               | <sup>1</sup> API Numbe | r          |                   | <sup>2</sup> Pool Code |                          |                    | <sup>3</sup> Pool Na |     |              |            |
|                               |                        |            | 9                 | 8228                   | Pu                       | rple Sage:         | Wolfer               | ams | (Gas         |            |
| Property (                    | Code                   |            |                   |                        | Property N               | ame                |                      |     | 6M           | ell Number |
|                               |                        |            |                   | Al                     | NDERSON L                | AING FED (         | Com                  |     |              | 208H       |
| OGRID !                       | No.                    |            |                   |                        | <sup>8</sup> Operator N  | ame                |                      |     | 9            | Elevation  |
|                               |                        |            | M                 | <b>IATADO</b>          | R PRODUCT                | TION COMPAN        | VY                   |     |              | 3016'      |
|                               |                        |            |                   |                        | <sup>10</sup> Surface Lo | ocation            |                      |     | 4            |            |
| UL or lot no.                 | Section                | Township   | Range             | Lot Idn                | Feet from the            | North/South line   | Feet from the        | Ea  | st/West line | County     |
| P                             | 28                     | 23-S       | 29-E              | -                      | 607'                     | SOUTH              | 453'                 | EAS | ST           | EDDY       |
|                               | '                      |            | <sup>11</sup> B   | ottom Ho               | le Location If D         | oifferent From Sur | face                 |     |              |            |
| UL or lot no.                 | Section                | Township   | Range             | Lot Idn                | Feet from the            | North/South line   | Feet from the        | Ea  | st/West line | County     |
| A                             | 28                     | 23-S       | 29-E              | -                      | 240'                     | NORTH              | 330'                 | EAS | ST           | EDDY       |
| <sup>12</sup> Dedicated Acres | <sup>13</sup> Joint or | Infill 14C | onsolidation Code | e 15Ord                | er No.                   |                    |                      |     |              |            |
| 320                           |                        |            |                   |                        |                          |                    |                      |     |              |            |