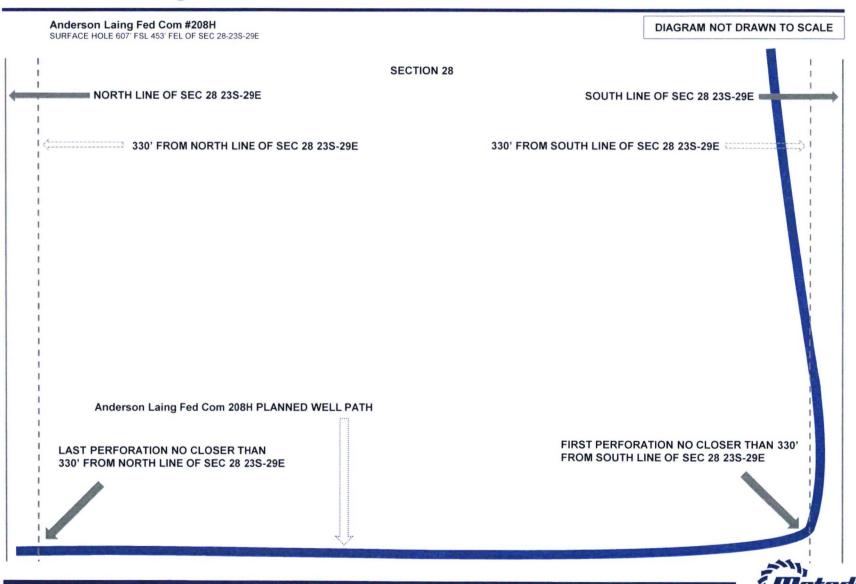

# **Table of Contents**

- 1. Midland Map
- 2. C102s
- 3. Summary of Interests
- 4. Well Proposals
- 5. Notice Affidavit / Information
- 6. Locator Map
- 7. Structure Map
- 8. Cross-Section Reference Line
- 9. Structural Cross Section
- 10. Wellbore Diagrams

AMENDED REPORT

| 1110110. (203) 110 310        | 0 1 401 (505)          |            |                   |                        |                          |                    |                      |     |              |            |
|-------------------------------|------------------------|------------|-------------------|------------------------|--------------------------|--------------------|----------------------|-----|--------------|------------|
|                               |                        | V          | VELL LO           | CATIO                  | N AND ACR                | EAGE DEDIC         | ATION PLA            | T   |              |            |
|                               | <sup>1</sup> API Numbe | r          |                   | <sup>2</sup> Pool Code |                          |                    | <sup>3</sup> Pool Na |     |              |            |
|                               |                        |            | 9                 | 8228                   | Pu                       | rple Sage:         | Wolfer               | ams | (Gas         |            |
| Property (                    | Code                   |            |                   |                        | Property N               | ame                |                      |     | 6M           | ell Number |
|                               |                        |            |                   | Al                     | NDERSON L                | AING FED (         | Com                  |     |              | 208H       |
| OGRID !                       | No.                    |            |                   |                        | <sup>8</sup> Operator N  | ame                |                      |     | 9            | Elevation  |
|                               |                        |            | M                 | <b>IATADO</b>          | R PRODUCT                | TION COMPAN        | VY                   |     |              | 3016'      |
|                               |                        |            |                   |                        | <sup>10</sup> Surface Lo | ocation            |                      |     | 4            |            |
| UL or lot no.                 | Section                | Township   | Range             | Lot Idn                | Feet from the            | North/South line   | Feet from the        | Ea  | st/West line | County     |
| P                             | 28                     | 23-S       | 29-E              | -                      | 607'                     | SOUTH              | 453'                 | EAS | ST           | EDDY       |
|                               | '                      |            | <sup>11</sup> B   | ottom Ho               | le Location If D         | oifferent From Sur | face                 |     |              |            |
| UL or lot no.                 | Section                | Township   | Range             | Lot Idn                | Feet from the            | North/South line   | Feet from the        | Ea  | st/West line | County     |
| A                             | 28                     | 23-S       | 29-E              | -                      | 240'                     | NORTH              | 330'                 | EAS | ST           | EDDY       |
| <sup>12</sup> Dedicated Acres | <sup>13</sup> Joint or | Infill 14C | onsolidation Code | e 15Ord                | er No.                   |                    |                      |     |              |            |
| 320                           |                        |            |                   |                        |                          |                    |                      |     |              |            |