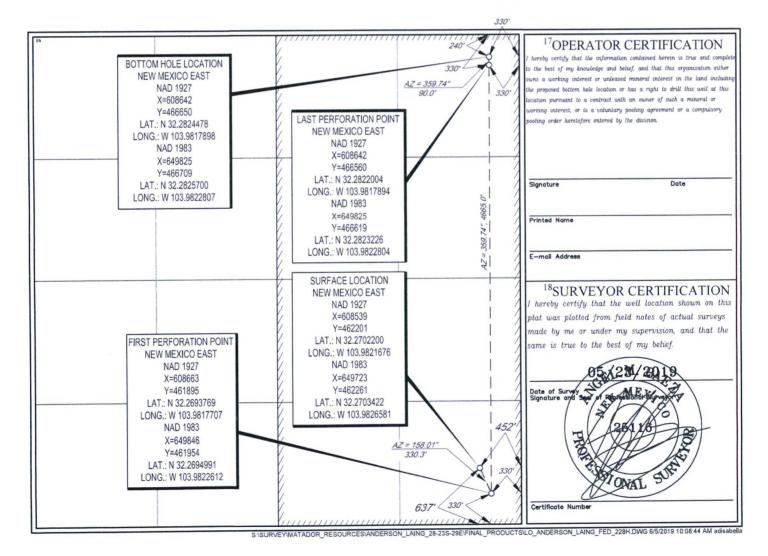

#### WELL LOCATION AND ACREAGE DEDICATION PLAT API Number <sup>2</sup>Pool Code 98220 (Jas) Well Number Property Code ANDERSON LAING FED 228H Operator Name <sup>9</sup>Elevation OGRID No. 3017 MATADOR PRODUCTION COMPANY <sup>10</sup>Surface Location East/West line Lot ldn North/South line Feet from the County UL or lot no. Township Rang Section 637 SOUTH 452 EAST **EDDY** 23-S 29-E P 28 <sup>11</sup>Bottom Hole Location If Different From Surface East/West line Feet from the North/South line Feet from the UL or lot no. Township Rang Lot Idn Section **EDDY** 29-E 240 NORTH 330 EAST 28 23 - SA 12Dedicated Acres <sup>13</sup>Joint or Infill Consolidation Code Order No. 320