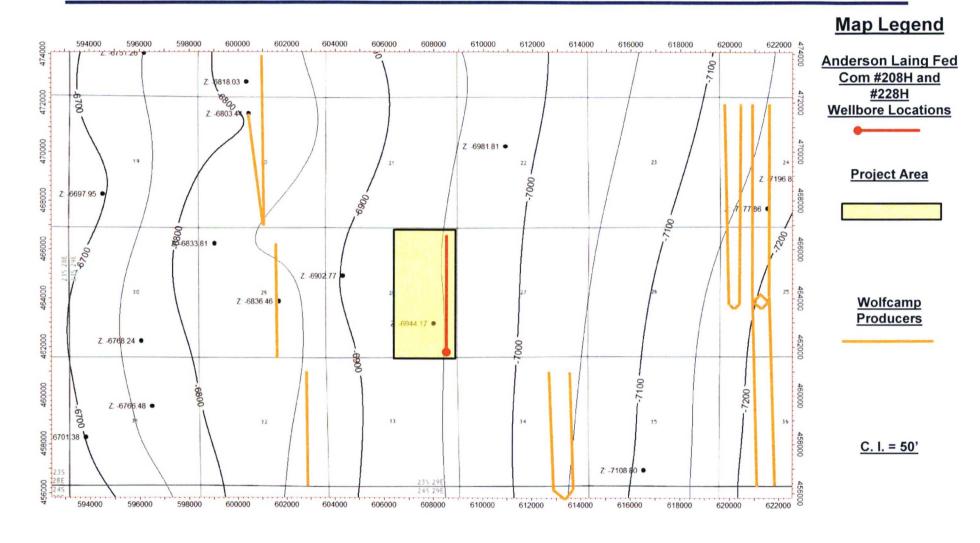

Section 28, Township 23 South, Range 29 East

Eddy County, New Mexico

XTO Holdings, LLC:

MRC Permian Company ("MRC") proposes the drilling of Matador Production Company's Anderson Laing #208H well, located in Section 28, Township 23 South, Range 29 East, Eddy County, New Mexico, to the Wolfcamp formation.

The Well will have a targeted interval within the Wolfcamp formation. We plan to drill the Well horizontally in the Wolfcamp (~10,065'TVD) to a Total Measured Depth of approximately 14,900' resulting in a productive lateral of approximately 4,500'.