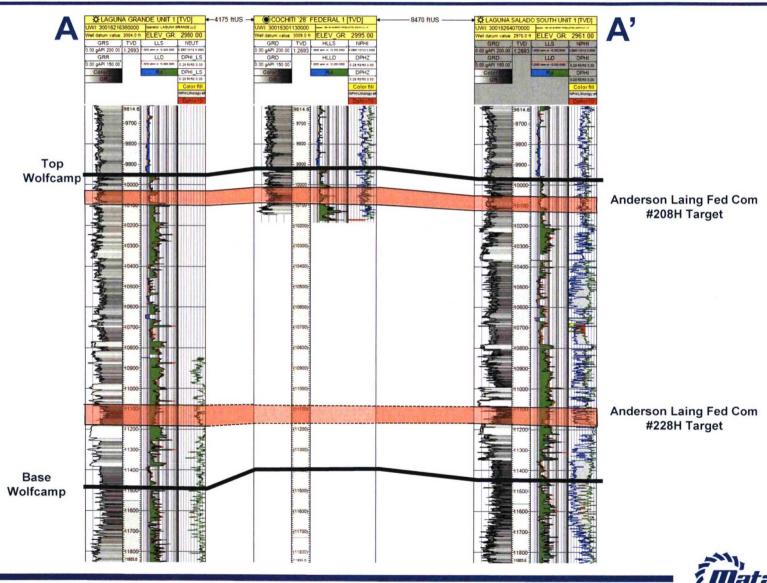

# **Table of Contents**

- 1. Midland Map
- 2. C102s
- 3. Summary of Interests
- 4. Well Proposals
- 5. Notice Affidavit / Information
- 6. Locator Map
- 7. Structure Map
- 8. Cross-Section Reference Line
- 9. Structural Cross Section
- 10. Wellbore Diagrams