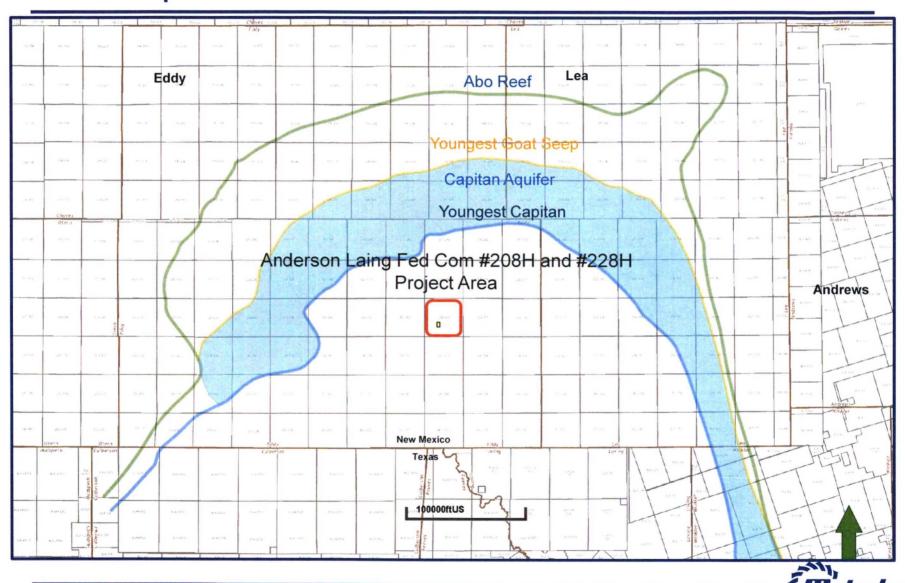

Section 28, Township 23 South, Range 29 East

Eddy County, New Mexico

XTO Holdings, LLC:

MRC Permian Company ("MRC") proposes the drilling of Matador Production Company's Anderson Laing #208H well, located in Section 28, Township 23 South, Range 29 East, Eddy County, New Mexico, to the Wolfcamp formation.

In connection with the above, please note the following:

The estimated cost of drilling, testing, completing, and equipping the Well is \$7,805,007.00 as found on the enclosed AFE dated July 10, 2018.

The proposed surface location of the Well will be located in the SE/4SE/4 of Section 28, Township 23 South, Range 29 East, Eddy County, New Mexico. The proposed bottom hole location of the subject well will be located in the NE/4NE/4 of Section 28, Township 23 South, Range 29 East, Eddy County, New Mexico.