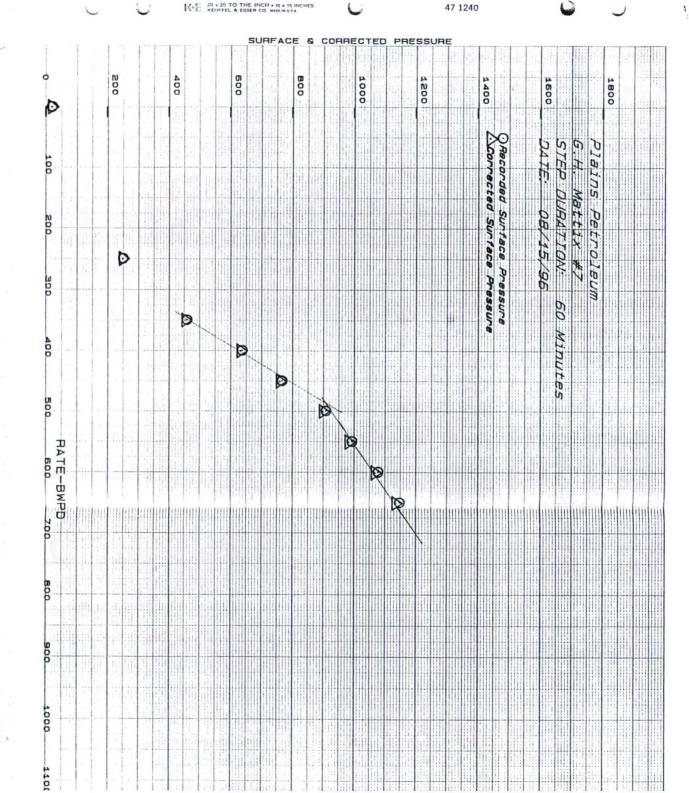

TEST DATE: 08/15/96

DURATION OF STEPS: 60 Minutes

| ======================================= | ========== | ======================================= |         |          |               |
|-----------------------------------------|------------|-----------------------------------------|---------|----------|---------------|
| POINT                                   | TIME       | RATE(BWPD)                              | GAUGE I | FRICTION | CORRECTED BHP |
|                                         |            | 22222222222                             |         |          |               |
|                                         | 07:00      | 0                                       | 20      |          | 20            |
| 1                                       | 08:00      | 250                                     | 250     | 1        | 249           |
| 2                                       | 09:00      | 350                                     | 460     | 5        | 455           |
| 3                                       | 10:00      | 400                                     | 638     | 5        | 633           |
| 4                                       | 11:00      | 450                                     | 767     | 7        | 760           |
| 5                                       | 12:00      | 500                                     | 910     | 10       | 900           |
| 6                                       | 13:00      | 550                                     | 995     | 11       | 984           |
| 7                                       | 14:00      | 600                                     | 1080    | 11       | 1069          |
| 8                                       | 15:00      | 650                                     | 1150    | 13       | 1137          |