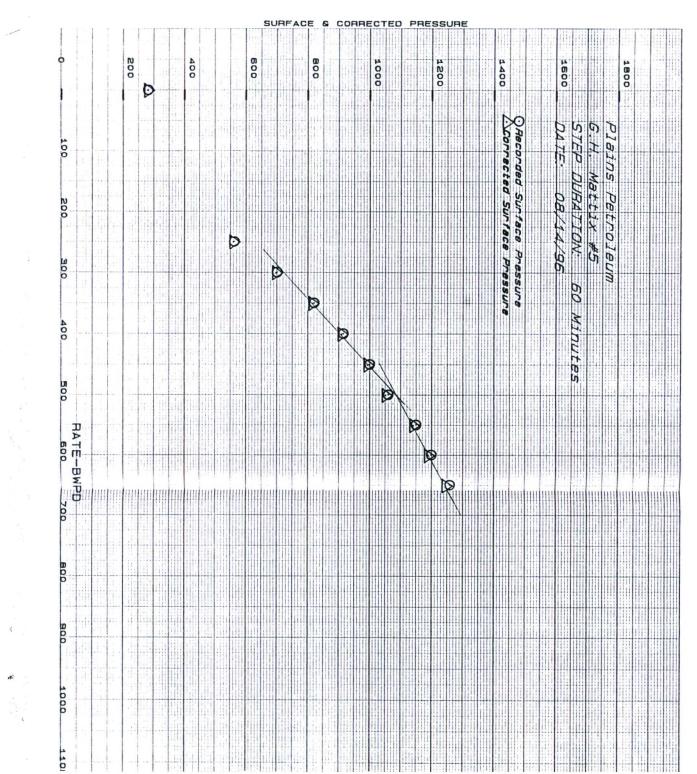

|        | 1         | i |     |  |     |   |     | URFA |     |   |               |        |    |   |      |  |      |                  |        |          |               |        |           |      |
|--------|-----------|---|-----|--|-----|---|-----|------|-----|---|---------------|--------|----|---|------|--|------|------------------|--------|----------|---------------|--------|-----------|------|
| 6      | >         |   | 200 |  | 400 |   | 600 |      | BOO |   |               | 1000   |    |   | 1200 |  | 1400 |                  |        | 1000     |               |        |           | 1800 |
| -      |           |   |     |  |     |   |     |      |     | - |               |        |    |   |      |  |      | ò                |        | 6        | 5             | G.     | ħ         |      |
| 50     |           |   |     |  |     |   |     |      |     |   |               |        |    |   |      |  |      | Recorded Sunface |        | DATE:    | STEP DURATION | H.     | Plains    |      |
|        |           |   |     |  |     |   |     |      |     |   |               |        |    |   |      |  |      | ded .            |        |          | DUI           | U I    |           |      |
| 100    |           |   |     |  |     |   |     |      |     |   |               |        |    |   |      |  |      | Sunta            |        | 28/      | 747           | Mattix | Detr      |      |
|        |           |   |     |  |     |   |     |      |     |   |               |        |    |   |      |  |      |                  |        | 08/15/96 | TON:          | 0#     | Petroleum |      |
| 150    | :1].      |   |     |  |     |   |     |      |     |   |               |        |    |   |      |  |      | Pressure         |        | 26       |               | 5      | Um        |      |
|        |           |   |     |  |     |   |     |      |     |   |               |        |    |   |      |  |      | 170              |        |          | 60 Minutes    |        |           |      |
| 200    |           |   |     |  |     |   |     |      |     |   |               |        |    |   |      |  |      |                  |        |          | inu           |        |           |      |
| v      |           |   |     |  |     |   |     |      |     |   |               |        |    |   |      |  |      |                  |        |          | tes           |        |           |      |
| U<br>9 |           |   |     |  |     |   |     |      |     |   |               |        |    |   |      |  |      |                  |        |          |               |        |           |      |
| ω      | HAT       |   |     |  |     |   |     |      |     |   |               |        |    |   |      |  |      |                  |        |          |               |        |           |      |
| 300    | RATE-BWPD |   |     |  |     | Ø | Ų   |      |     |   |               |        |    |   |      |  |      |                  |        |          |               |        |           |      |
| 350    | P         |   |     |  |     |   |     |      |     |   |               |        |    |   |      |  |      |                  |        |          |               |        |           |      |
| D      |           |   |     |  |     |   |     | Q    |     |   | Y             |        | 24 | 2 |      |  |      |                  |        |          |               |        |           |      |
| 400    |           |   |     |  |     |   |     |      |     |   | K             | 5      | 50 | B |      |  |      |                  |        |          |               |        |           |      |
| 0      |           |   |     |  |     |   |     |      |     | R | $\mathcal{A}$ |        |    |   |      |  |      |                  |        |          |               |        |           |      |
| 450    |           |   |     |  |     |   |     |      |     |   | K             |        |    |   |      |  |      |                  |        |          |               |        |           |      |
| 0      |           |   |     |  |     |   |     |      |     |   | - M           | $\int$ |    |   |      |  |      |                  |        |          |               |        |           |      |
| 500    |           |   |     |  |     |   |     |      |     |   |               |        | 9  |   |      |  |      |                  |        |          |               |        |           | 111  |
|        |           |   |     |  |     |   |     |      |     |   |               | 7      |    |   |      |  |      |                  |        |          |               |        |           |      |
| 100    |           |   |     |  |     |   |     |      |     |   |               |        | 0  |   |      |  |      |                  | line - |          |               |        |           | 110  |

COMPANY: Plains Petroleum

LEASE: G.H. Mattix #5

BOMB DEPTH:

TUBING: 2 3/8 pc tubing set @ 3360

TEST DATE: 08/14/96

DURATION OF STEPS: 60 Minutes

| == | ========== |          | ======================================= |         |         |                                         |
|----|------------|----------|-----------------------------------------|---------|---------|-----------------------------------------|
|    | POINT      | TIME     | RATE(BWPD)                              | GAUGE F | RICTION | CORRECTED BHP                           |
| == | ========   | 22222222 | =============================           |         |         | ======================================= |
|    |            |          |                                         |         |         |                                         |
|    |            | 09:00    | 0                                       | 280     |         | 280                                     |
|    | 1          | 10:00    | 250                                     | 562     | 2       | 560                                     |
|    | 2          | 11:00    | 300                                     | 700     | 3       | 697                                     |
|    | 3          | 12:00    | 350                                     | 820     | 5       | 815                                     |
|    | 4          | 13:00    | 400                                     | 915     | 5       | 910                                     |
|    | 5          | 14:00    | 450                                     | 1000    | 7       | 993                                     |
|    | 6          | 15:00    | 500                                     | 1060    | 8       | 1052                                    |
|    | 7          | 16:00    | 550                                     | 1150    | 9       | 1141                                    |
|    | 8          | 17:00    | 600                                     | 1200    | 11      | 1189                                    |
|    | 9          | 18:00    | 650                                     | 1260    | 13      | 1247                                    |