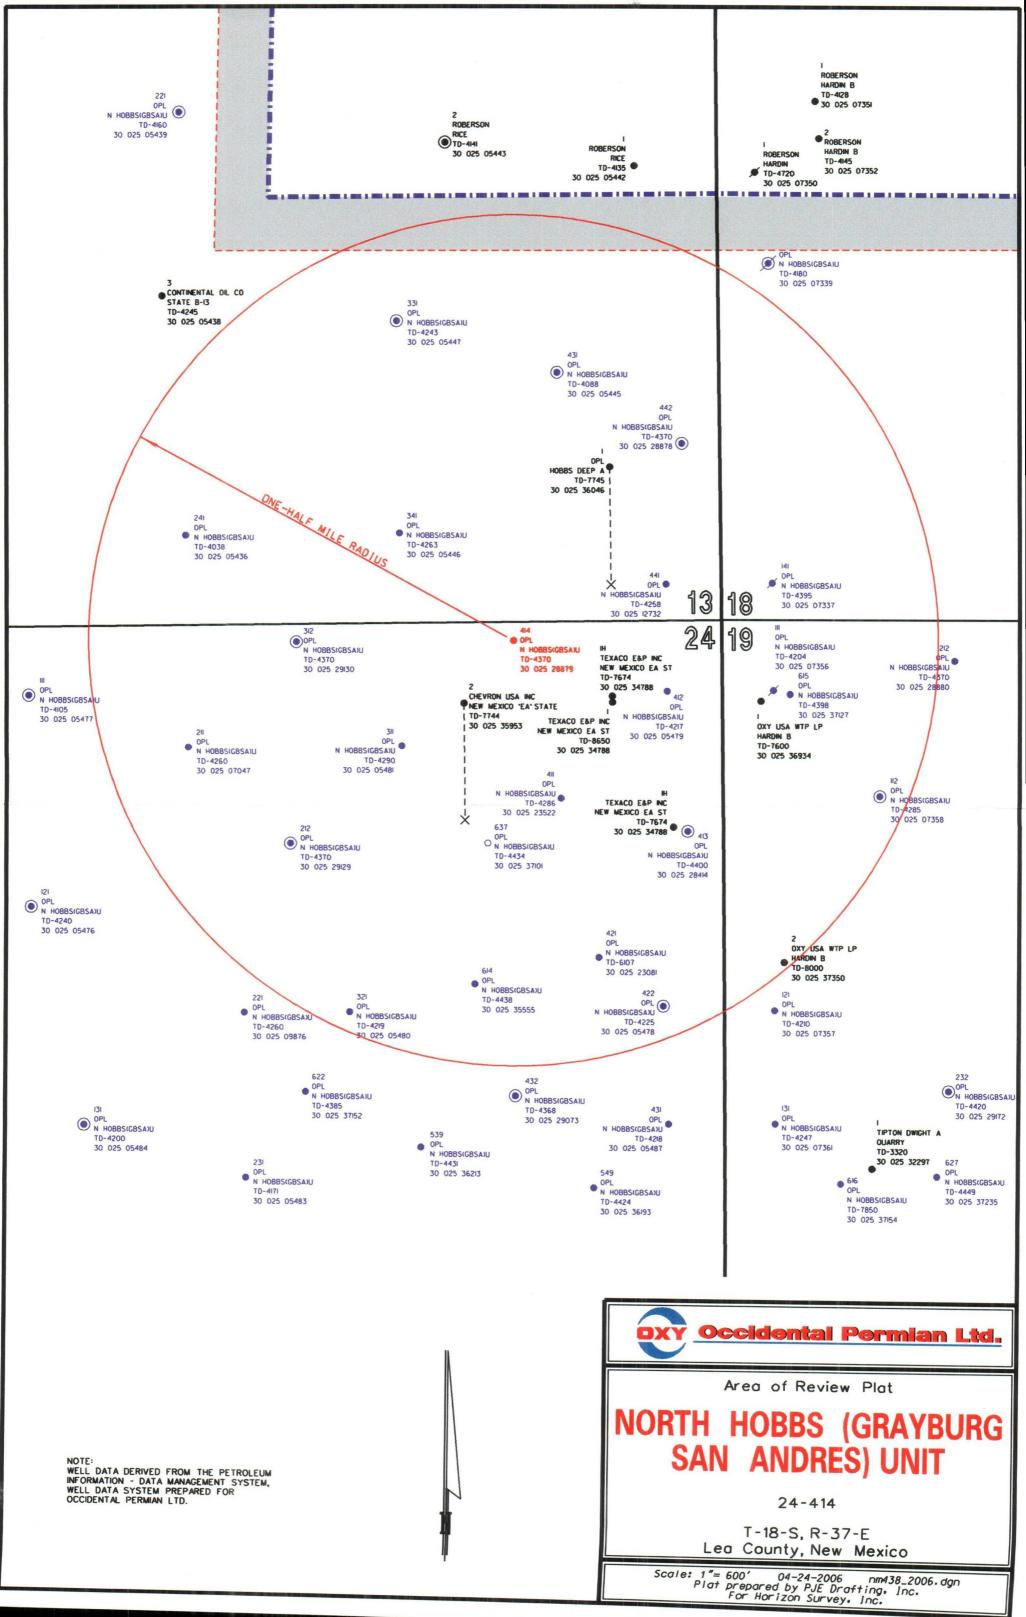

Well No. 414 (30-025-28879) Letter A, Sec. 24, T-18-S, R-37-E Lea County, NM

Dear Mr. Catanach:

Occidental Permian Limited Partnership respectfully requests Division approval to commence injection (water, CO2, and produced gas) in accordance with Order No. R-6199-B, 10/22/01 (Well No. 414 was identified as an 'Existing Well' in Exhibit "B" of said Order). The well is currently a producer and will be converted to injection in the near future at the maximum injection rates and maximum surface injection pressures as authorized in the Order.

## Exhibit "B" Division Order No. R-6199-B North Hobbs Grayburg San Andres Unit Tertiary Recovery Project <u>Approved Injection Wells (Existing Wells)</u>

| Well Name & Number  | API Number   | Well Location                                            | Injection<br>Interval | Packer<br>Depth |
|---------------------|--------------|----------------------------------------------------------|-----------------------|-----------------|
| NHGBSAU No. 341 **  | 30-025-05446 | 660' FSL & 1980' FEL, Unit O, Section 13, T-18S, R-37E   | 4,000'-4,263'         | 3,900'          |
| NHGBSAU No. 441 **  | 30-025-12732 | 330' FSL & 330' FEL, Unit P, Section 13, T-18S, R-37E    | 4,000'-4,258'         | 3,900'          |
| NHGBSAU No. 232 **  | 30-025-29172 | 2501' FSL & 1410' FWL, Unit K, Section 19, T-18S, R-38E  | 4,000'-4,420'         | 3,900'          |
| NHGBSAU No. 141 **  | 30-025-05485 | 1315' FSL & 1315' FWL, Unit M, Section 24, T-18S, R-37E  | 4,000'-4,270'         | 3,900'          |
| NHGBSAU No. 331 **  | 30-025-05488 | 1320' FSL & 1325' FEL, Unit J, Section 24, T-18S, R-37E  | 4,000 -4,210'         | 3,900°          |
| NIIGBSAU No. 411    | 30-025-23522 | 990' FNL & 990' FEL, Unit A, Section 24, T-18S, R-37E    | 4,000'-4,283'         | 3,900'          |
| NHGBSAU No. 414 **  | 30-025-28879 | 10' FNL & 1280' FEL, Unit A, Section 24, T-18S, R-37E    | 4,000 -4,370'         | 3,900'          |
| NHGBSAU No. 431 **  | 30-025-05487 | 2310' FSL & 330' FEL, Unit I, Section 24, T-18S, R-37B   | 4,000'-4,300'         | 3.900*          |
| NHOBSAU No. 411 **  | 30-025-05503 | 330' FNL & 330' FEL, Unit A, Section 25, T-18S, R-37E    | 4,000'-4.259'         | 3,900'          |
| NHGBSAU No. 242     | 30-025-28413 | 100' FSL & 1400' FWL, Unit N, Section 29, T-18S, R-385   | 4,000'-4,370'         | 3,900           |
| NHGBSAU No. 321     | 30-025-07431 | 2310' FNL & 1650' FEL, Unit G. Section 29, T-18S, R-38E  | 4,000'-4,309'         | .3,900'         |
| NHGBSAU No. 113 **  | 30-025-29064 | 1310' FNL & 195' FWL, Unit D, Section 30, T-18S, R-38E   | 4,000'-4,370'         | 3,900'          |
| NHGBSAU No. 312     | 30-025-29197 | 530' FNL & 1448' FEL, Unit B, Section 30, T-18S. R-38E   | 4,000'-4,431'         | 3,900'          |
| NHGBSAU No. 331     | 30-025-07472 | 2335' FSL & 2310' FEL, Unit J. Section 30, T-18S, R-38E  | 4,000'-4,238'         | 3,900'          |
| NHGBSAU No. 444     | 30-025-28959 | 215' FSL & 1255' FFL, Unit P, Section 30, T-18S, R-38E   | 4,000'-4,370          | 3,900'          |
| NHCBSAU No. 131     | 30-025-07527 | 2310' FSL & 330' FWL, Unit L. Section 32. T-185, R-38E   | 4,000 4,250           | 3,900'          |
| NIIGBSAU No. 422    | 30-025-29074 | 1385' FNL & 110' FEL, Unit H, Section 32, T-18S, R-38E   | 4,000'-4,370'         | 3,900           |
| NHGBSAU No. 111     | 30-025-12505 | 330' FNL & 330' FW1, Unit D, Section 33, T-18S, R-38E    | 4,000'-4,237'         | 3,900'          |
| NHGBSAU No. 141 **  | 30-025-05437 | 660' FSL & 660' FWL, Unit M, Section 13, T-18S, R-37E    | 4,000'-4,235'         | 3,900'          |
| NHGBSAU No. 221 **  | 30-025-05439 | 1980' FNL & 1980' FWL, Unit F, Section 13, T-185, R-37E  | 4,000 - 4,160         | 3,900'          |
| NHGBSAU No. 321     | 30-025-05457 | 2310' FNL & 1650' FEL, Unit G, Section 14, T-18S, R-37E  | 4,000 - 4,350 *       | 3,900'          |
| NHGBSAU No. 121 **  | 30-025-05502 | 1650' FNL & 990' FWL, Unit E, Section 25, T-18S, R-37E   | 4,000'-4,261'         | 3,900'          |
| NHGBSAU No. 341 **  | 30-025-05497 | 660' FSL & 1650' FEL, Unit O, Section 25, T-18S, R-37E   | 4,000'-4.220"         | 3,900           |
| NHGBSAU No. 411     | 30-025-07454 | 990' FNL & 990' FEL, Unit A, Sccuon 29, T-18S, R-38B     | 4,000'-4,335'         | 3,900           |
| NHGBSAU No. 321 **  | 30-025-05540 | 1650' FNL & 1650' FEL, Unit G, Section 36, T-18S, R-37E  | 4,000 4.300           | 3,900`          |
| NHGBSAU No. 121 **  | 30-025-05440 | 1980' FNL & 660' FWL, Unit E, Section 13, T-18S, R-37E   | 4,000'-4,235'         | 3,900'          |
| NHGBSAU No. 241 **  | 30-025-05436 | 660' FSL & 1980' FW1, Unit N, Section 13, T-18S, R-37E   | 4,000'-4,320'         | 3,900'          |
| NIIGBSAU No. 341 ** | 30-025-05450 | 660' FSL & 1650' FEL, Unit O, Section 14, T-18S, R-37E   | 4,000'-4.350'         | 3,900`          |
| NHGBSAU No. 342 **  | 30-025-07342 | 330' FSL & 2310' FEL, Unit O, Section 18, T-18S, R-38E   | 4,000'-4,286'         | 3,900'          |
| NHGBSAU No. 311     | 30-025-07369 | 1309' FNL & 2310' FEL, Unit B, Section 19, T-18S, R-38E  | 4,000'-4.296'         | 3,900'          |
| NHGBSAU No. 411 **  | 30-025-07370 | 1300' FNL & 1300' FEL, Unit A, Sedion 19, T-18S, R-38E   | 4,000'-4,342'         | 3,900'          |
| NHGBSAU No. 233     | 30-025-27214 | 1610' FSL & 1850' FWL, Unit K, Section 20, T-18S, R-38E  | 4,000'-4,510'         | 3,900'          |
| NHGBSAU No. 321 **  | 30-025-05463 | 1650' FNL & 1650' FEL, Unit (J, Section 23, T-18S, R-37B | 4,000'-4,265'         | 3,900'          |
| NHUBSAU No. 341 **  | 30-025-05475 | 990' FSL & 1650' FEL, Unit (), Section 23, T-18S, R-37F. | 4,000'-4,302'         | 3,900           |
| NHGBSAU No. 121 **  | 30-025-05476 | 1650' FNL & 990' FWL, Unit E, Section 24, T-18S, R-37E   | 4,000'-4.319'         | 3,900'          |
| NHGBSAU No. 121     | 30-025-07514 | 1980' I'NL & 990' FWL, Unit E, Section 31, 1-18S, R-38E  | 4,000'-4,300'         | 3,900'          |

\*\* Denotes wells that are authorized to inject CO<sub>2</sub>, water and produced gas. All other wells are authorized to inject CO<sub>2</sub> and water only. Area of Review Data

North Hobbs G/SA Unit No. 414

A review of the subject well's AOR shows that eight new wells have been drilled within the ½-mile radius since the previous review occurred (done as a part of Oxy's August, 2001 application to amend Order No. R-6199). These wells are:

Section 13, T-18-S, R-37-E

Hobbs Deep 'A' No. 1 (30-025-36046)

Section 19, T-18-S, R-38-E

North Hobbs G/SA Unit No. 615 (30-025-37127) B. Hardin No. 1 (30-025-36934) B. Hardin No. 2 (30-025-37350)

Section 24, T-18-S, R-37-E

North Hobbs G/SA Unit No. 614 (30-025-35555) North Hobbs G/SA Unit No. 637 (30-025-37101) New Mexico 'EA' State No. 1H (30-025-34788) New Mexico 'EA' State No. 2 (30-025-35953)

The attached copies of sundry notices and completion reports for these wells show that cement was circulated to surface off all casing strings. For New Mexico 'EA' State No. 1H, cement was circulated to surface off the 11-3/4" casing. The TOC for the 8-5/8" casing is calculated at 3080', and the TOC for the 5-1/2" casing is calculated to be at surface, thus affording adequate protection of the injection interval (approx. 4000' to 4370') of North Hobbs G/SA Unit No. 414.

AOR NOTES:

North Hobbs G/SA Unit No. 141 (30-025-07337) in Section 18, T-18-S, R-38-E was pxa'd 11/9/01 (copy of Form C-103 for the pxa is attached).

The completion report (Form C-105) for B. Hardin No. 2 has not yet been filed.