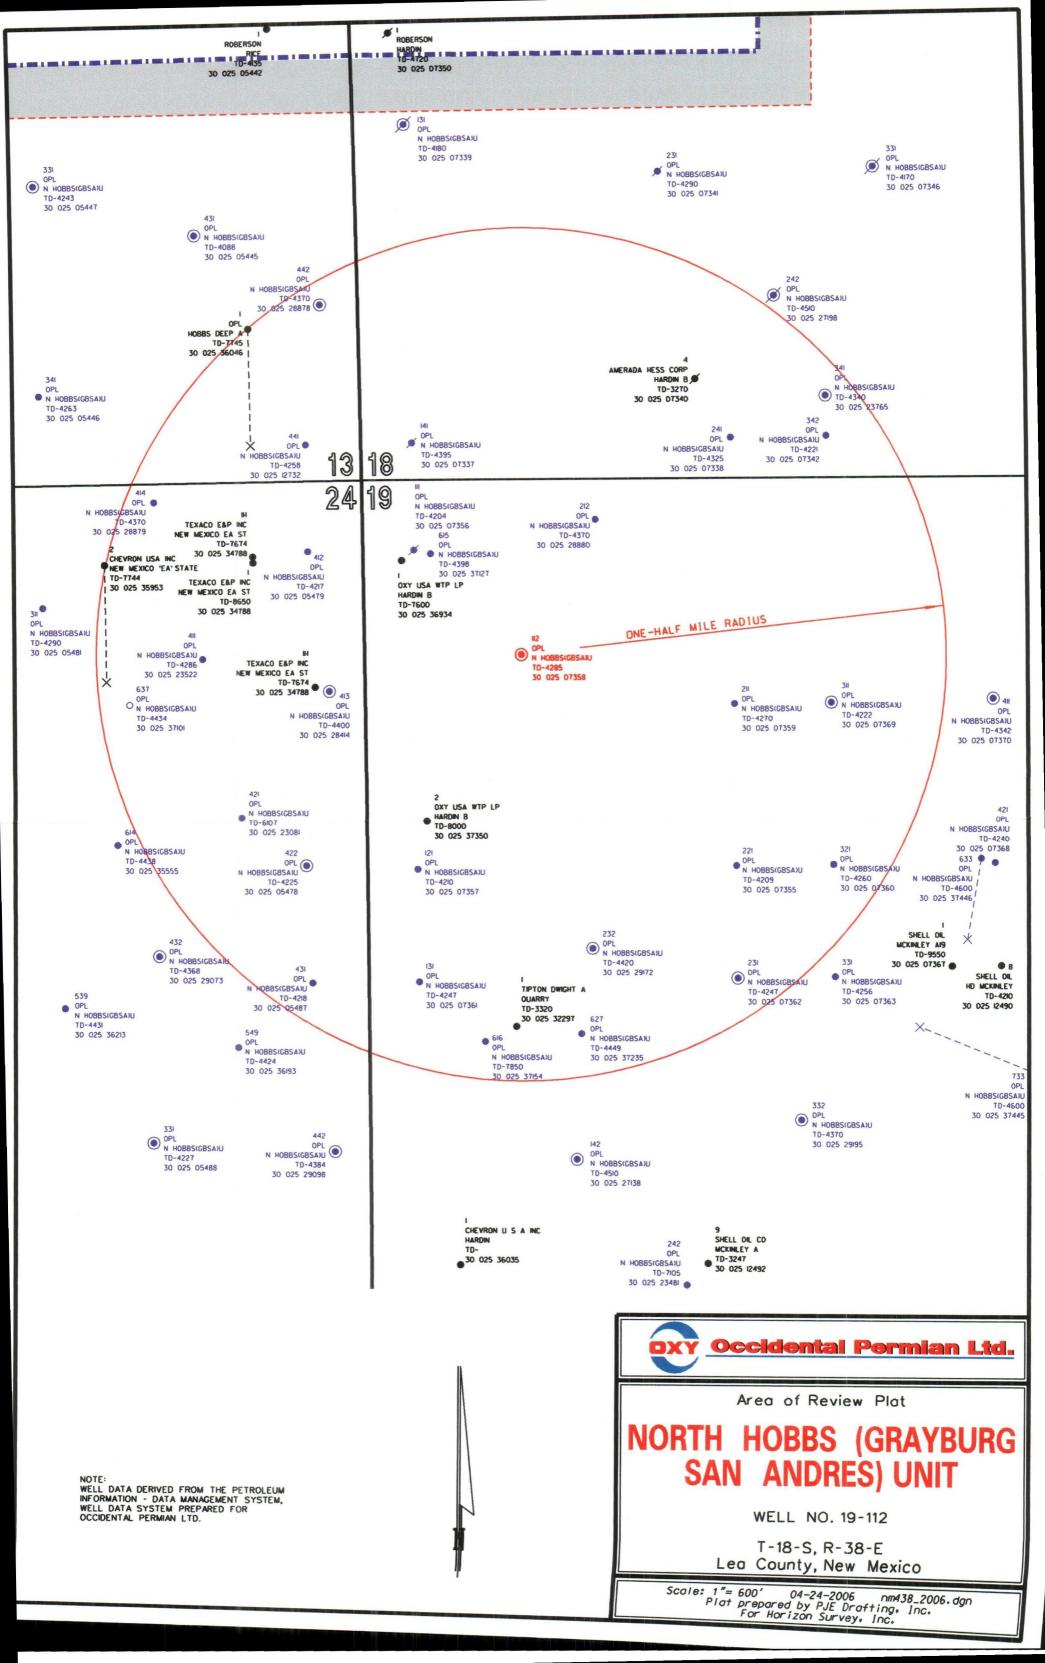

May 10, 2006

State of New Mexico Energy, Minerals & Natural Resources Department Oil Conservation Division 1220 S. St. Francis Dr. Santa Fe, NM 87505

ATTN: Mr. David R. Catanach

RE: Request to Activate Well
North Hobbs (Grayburg/San Andres) Unit
Well No. 112 (30-025-07358)
Letter D, Sec. 19, T-18-S, R-38-E
Lea County, NM

## INJECTION WELL DATA SHEET

| Operator<br>Occidental Po | ermian Limited Partnership                                         | Lease<br>North Hobb                             | s G/SA Ur       | nit                                      | County<br>Lea     |        |
|---------------------------|--------------------------------------------------------------------|-------------------------------------------------|-----------------|------------------------------------------|-------------------|--------|
| Well No.<br>112           | Footage Location<br>990' FNL & 990' FWL                            | Section<br>19                                   | Townshi<br>18-S |                                          | Unit Le<br>D      | tter   |
|                           | Schematic                                                          | Surface Casir Size 8-5/ TOC Surf                | 8"              | Tubular Data Cemented with Determined by | 200<br>Circulated | _ sxs. |
| 8-5/8"<br>@ 251'          |                                                                    | Intermediate of Size                            | Casing          | Cemented with                            |                   | _ sxs. |
| 5-1/2"<br>@ 4254'         |                                                                    | Hole size                                       | 2"<br>B'        | Cemented with                            | 1500<br>CBL       | _ sxs. |
| OPEN HOLE<br>4254-4285    |                                                                    | Hole size <u>Liner</u> Size  TOC                | 7-7/8"          | Cemented with                            |                   | sxs.   |
|                           |                                                                    | Hole size  Total depth  Injection inter Approx. |                 | feet to TD                               |                   |        |
|                           |                                                                    | Completion ty                                   |                 | erforated Casin                          | g                 |        |
| Tubing size               | 2-7/8" lined with                                                  | Duoline (Fit                                    | erglass lir     | ner)                                     | set in a          | 2      |
| Halliburton G             | -6<br>(brand and model)                                            | packer at                                       | within          | 100 feet                                 | of top perf.      |        |
| Other Data                |                                                                    |                                                 |                 |                                          |                   |        |
| 1. Name of the i          | njection formation San A                                           | ndres                                           |                 | ,700                                     |                   |        |
| 2. Name of field          | or Pool Hobbs                                                      | ; Grayburg - Sa                                 | n Andres        |                                          |                   |        |
|                           | well drilled for injection?<br>hat purpose was the well originally | Yes<br>drilled?                                 | njection        | No                                       |                   |        |
|                           | ever been perforated in any other z                                |                                                 | h perforated    | intervals and give                       | plugging          |        |
|                           |                                                                    |                                                 |                 |                                          |                   |        |
|                           | h to and name of any overlying and                                 |                                                 | d gas zones     | (pools) in this area                     | ·                 |        |
| Byers (C                  | lueen), +/- 3680'; Glorieta, 5                                     | 300.                                            |                 |                                          |                   |        |