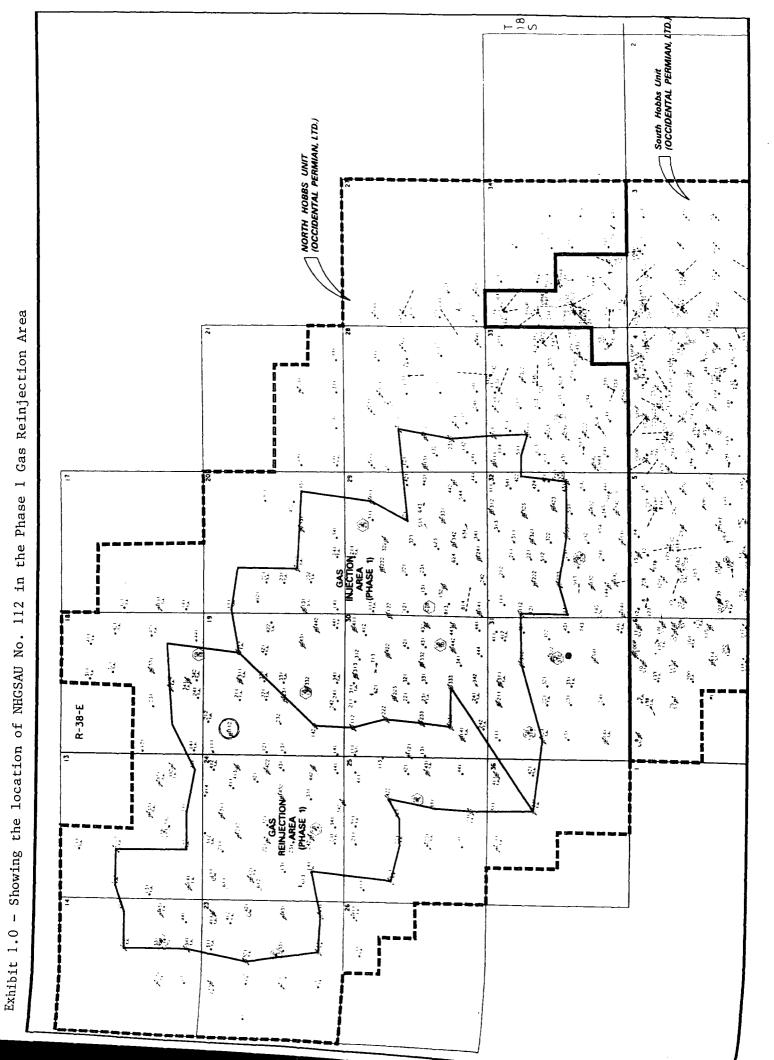

| North Hobbs | Unit | CO2 | Pro | ject |
|-------------|------|-----|-----|------|
|-------------|------|-----|-----|------|

|            | Phase                 | e 1 In      | jectio   | n We  | II List        |                                             |            |
|------------|-----------------------|-------------|----------|-------|----------------|---------------------------------------------|------------|
| Well       | Footage Location      | Section     | Township | Range | Current Status | CO2 Status 1                                | Status 2   |
| 77011      | . comgo zooddon       |             |          |       |                |                                             |            |
| 121        | 1980' FNL & 660' FWL  | 13          | 18S      | 37E   | TA Prod        | figro-co                                    |            |
| 141        | 660' FSL & 660' FWL   | 13          | 18S      | 37E   | TA Inj         | hit is on                                   |            |
| 221        | 1980' FNL & 1980' FWL | 13          | 18S      | 37E   | TA Inj         | inner of                                    |            |
| 241        | 660' FSL & 1980' FWL  | 13          | 18S      | 37E   | TA Prod        | Producer                                    | माम्बर्ग । |
| 341        | 660' FSL & 1980' FEL  | 13          | 18S      | 37E   | Producer       | GRESTING CO.                                |            |
| 441        | 330' FSL & 330' FEL   | 13          | 18S      | 37E   | Producer       | 616:00                                      |            |
| 321        | 2310' FNL & 1650' FEL | 14          | 18S      | 37E   | TA Inj         | mineral                                     |            |
| 341        | 660' FSL & 1650' FEL  | 14          | 18S      | 37E   | TA Prod        | more the                                    |            |
| 342        | 330' FSL & 2310' FEL  | 18          | 18S      | 38E   | TA Prod        | DIGHE CO                                    |            |
| 112        | 990' FNL & 990' FWL   | 19          | 18S      | 38E   | Injector       | 000000                                      |            |
| 142        | 1200' FSL & 1300' FWL | 19          | 18S      | 38E   | Injector       | interprise                                  |            |
| 231        | 2310' FSL & 2310' FWL | 19          | 18S      | 38E   | Injector       | musing [1]                                  |            |
| 232        | 2501' FSL & 1410' FWL | 19          | 18S      | 38E   | Producer       | M(3+0)                                      |            |
| 311        | 1309' FNL & 2310' FEL | 19          | 18S      | 38E   | TA Prod        | musito and                                  |            |
| 332        | 1430' FSL & 2535' FEL | 19          | 18S      | 38E   | Injector       | Producer                                    | Injector   |
| 411        | 1300' FNL & 1300' FEL | 19          | 18S      | 38E   | TA Prod        | (http://december.com                        |            |
| 431        | 1650' FSL & 990' FEL  | 19          | 18S      | 38E   | Injector       | Injector                                    |            |
| 233        | 1610' FSL & 1850' FWL | 20          | 18S      | 38E   | TA Prod        | Injector                                    |            |
| 321        | 1650' FNL & 1650' FEL | 23          | 18S      | 37E   | TA Prod        | minerace                                    |            |
| 341        | 990' FSL & 1650' FEL  | 23          | 18S      | 37E   | TA Prod        | (neares)                                    |            |
| 121        | 1650' FNL & 990' FWL  | 24          | 185      | 37E   | TA Prod        | THE STATE OF                                |            |
| 141        | 1315' FSL & 1315' FWL | 24          | 18S      | 37E   | Producer       | forestor.                                   |            |
| 212        | 1263' FNL & 2605' FWL | 24          | 18S      | 37E   | Injector       | Producer                                    | inmem      |
| 331        | 1320' FSL & 1325' FEL | 24          | 18S      | 37E   | Producer       | (p)在(+10)出一点。                               |            |
| 411        | 990' FNL & 990' FEL   | 24          | 18S      | 37E   | Producer       | Tring (arein)                               |            |
| 413        | 1200' FNL & 206' FEL  | 24          | 185      | 37E   | Injector       | Producer                                    | गोधनंतर    |
| 414        | 10' FNL & 1280' FEL   | 24          | 18S      | 37E   | Producer       | Title start                                 |            |
| 431        | 990' FSL & 330' FEL   | 24          | 18S      | 37E   | Producer       | [1] (1) (1) (1) (1) (1) (1) (1) (1) (1) (1) |            |
| 432        | 2741' FSL & 1286' FEL | 24          | 18S      | 37E   | Injector       | Producer                                    | गामिन्द्र  |
| 442        | 1260' FSL & 200' FEL  | 24          | 18S      | 37E   | Injector       | Producer                                    | विविधानिक  |
| 121        | 1650' FNL & 990' FWL  | 25          | 18S      | 37E   | TA Inj         | 19: 18:00V (1.4)                            |            |
| 341        | 660' FSL & 1650' FEL  |             | 18S      | 37E   | TA Inj         | 10(17-6)                                    |            |
| 411        | 330' FNL & 330' FEL   |             | 18S      | 37E   | Producer       | (9) at \$ (0) \$ 1                          |            |
| 422        | 1550' FNL & 1300' FEL |             | 18S      | 37E   | Injector       | int see                                     |            |
| 221        | 1910' FNL & 1650' FWL |             | 185      | 38E   | Injector       | Injector                                    |            |
| 231        | 1325' FSL & 1325' FWL | 4           | 185      | 38E   | Injector       | Injector                                    |            |
| 122        | 1600' FNL & 180' FWL  |             | 18S      | 38E   | Injector       | Producer                                    | Injector   |
| 132        | 1623' FSL & 1218' FWL |             | 18\$     | 38E   | Injector       | Injector                                    |            |
| 141        | 330' FSL & 330' FWL   |             | 18\$     | 38E   | Injector       | Injector                                    |            |
| 222        | 1370' FNL & 850' FWL  |             | 185      | 38E   | Injector       | Injector                                    |            |
| 241        | 330' FSL & 2310' FWL  |             | 185      | 38E   | Injector       | Injector                                    |            |
| 242        | 100' FSL & 1400' FWL  |             | 18S      | 38E   | Producer       | Injector                                    |            |
| 321        | 2310' FNL & 1650' FEL |             | 185      | 38E   | Producer       | Injector                                    |            |
| 331        | 1650' FSL & 1650' FEL |             | 185      | 38E   | Injector       | Injector                                    |            |
| 342        | 1230' FSL & 2500' FEL |             | 185      | 38E   | Injector       | Injector                                    |            |
| 411        | 990' FNL & 990' FEL   |             | 185      | 38E   | TA Inj         | Injector                                    |            |
| 442<br>112 | 1230' FSL & 220' FEL  |             | 185      | 38E   | Injector       | Injector                                    |            |
| 113        | 200' FNL & 1310' FWL  | <del></del> | 185      | 38E   | Injector       | Producer                                    | तावनक      |
| 222        | 1310' FNL & 195' FWL  |             | 185      | 38E   | Producer       | _[mnem                                      |            |
| 222        | 1470' FNL & 1395' FWL | _ 30        | 188      | 38E   | Injector       | filesing & f                                |            |