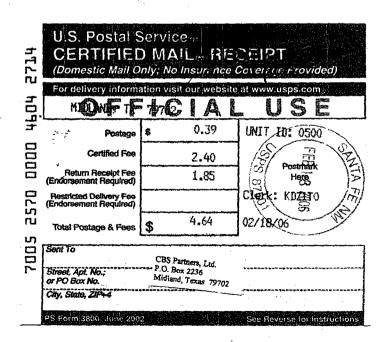

February 17, 2006

CBS Partners, Ltd. P.O. Box 2236 Midland, Texas 79702

Chesapeake Energy Corporation Chesapeake Energy Limited Partnership P.O. Box 18496 Oklahoma City, Oklahoma 73154-0496

Ladies and gentlemen:

Enclosed is a copy of an application for compulsory pooling, filed with the New Mexico Oil Conservation Division by Magnum Hunter Production, Inc., regarding the N½ of Section 33, Township 17 South, Range 30 East, N.M.P.M., Eddy County, New Mexico. This matter is scheduled for hearing at 8:15 a.m. on Thursday, March 16, 2006, at the Division's offices at 1220 South St. Francis Drive, Santa Fe, New Mexico 87505. As an interest owner in the well unit, you have the right to enter an appearance and participate in the case. Failure to appear will preclude you from contesting this matter at a later date.