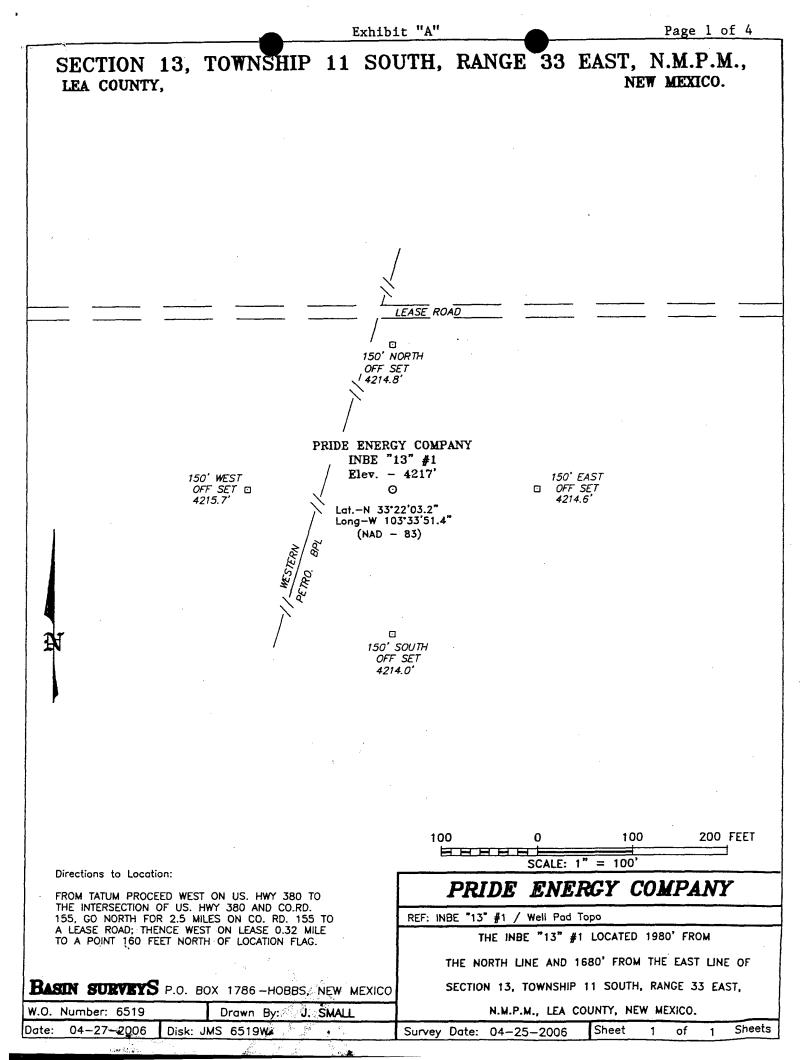

INBE "13" #1 1980' FNL AND 1680' FEL Section 13, Township 11 South, Range 33 East, N.M.P.M., Lea County, New Mexico.