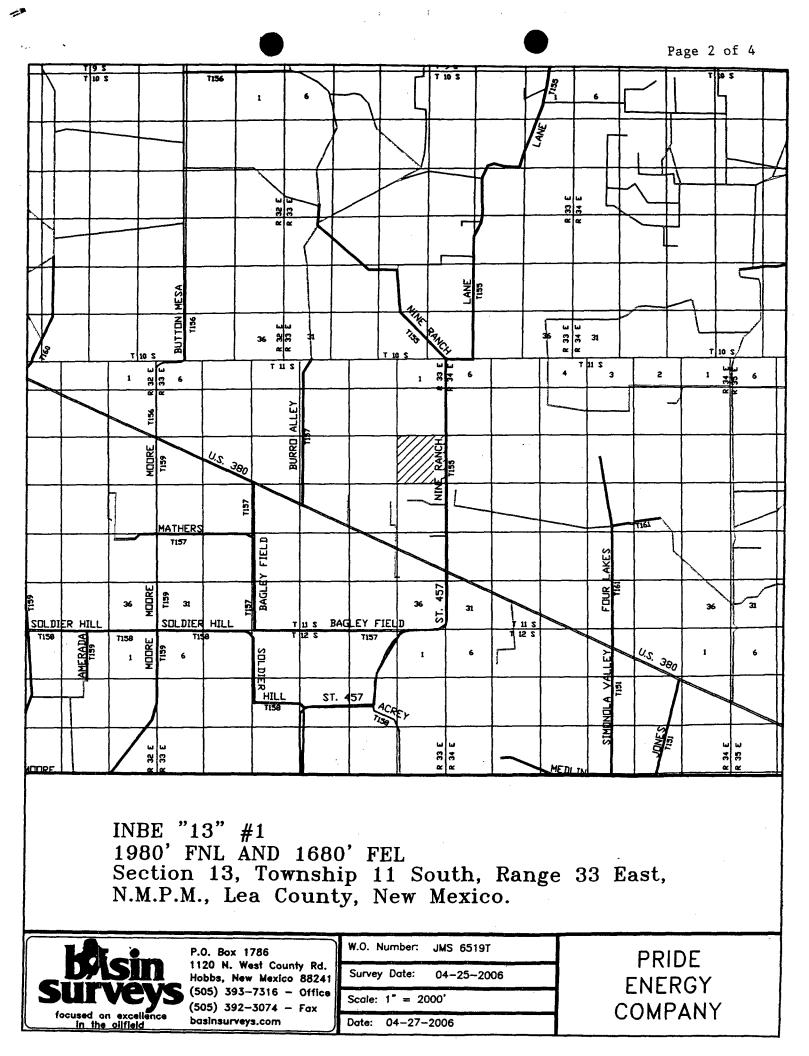

INBE "13" #1 1980' FNL AND 1680' FEL Section 13, Township 11 South, Range 33 East, N.M.P.M., Lea County, New Mexico.