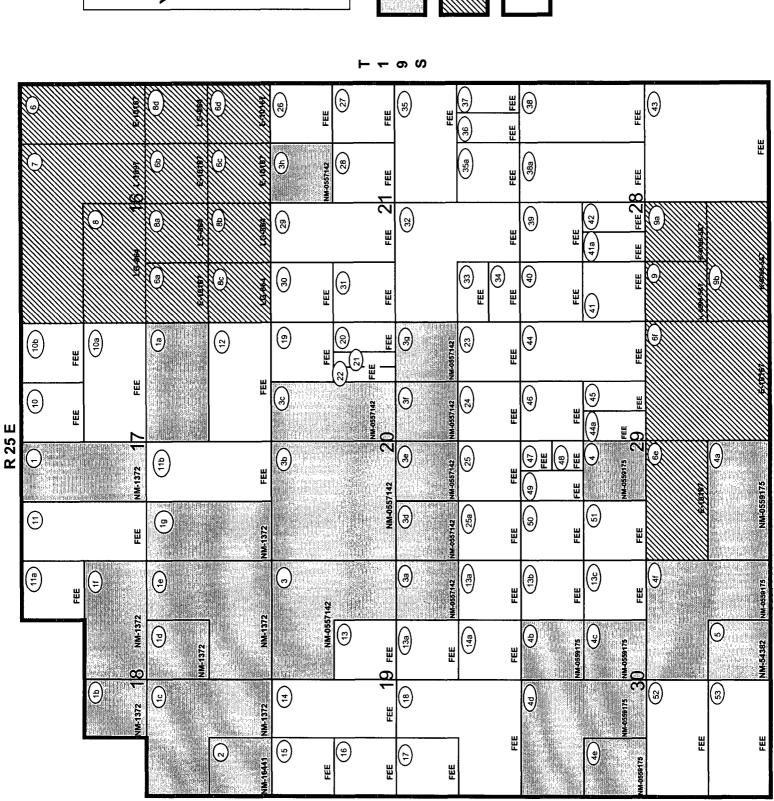

### NORTH DAGGER DRAW UPPER PENN UNIT PARTICIPATION FACTOR BY TRACT

| TRACT                | UNIT PARTICIPATION FACTOR |
|----------------------|---------------------------|
| 1                    | 0.99769%                  |
| 1a                   | 0.99769%                  |
| 1b                   | 0.49885%                  |
| 1c                   | 2.27224%                  |
| 1d                   | 0.49885%                  |
| 1e                   | 4.00153%                  |
| 1f                   | 3.84138%                  |
| 1g                   | 1.09953%                  |
| 2                    | 0.51406%                  |
| 3                    | 1.50420%                  |
| 3a                   | 0.49885%                  |
| 3b                   | 2.27896%                  |
| 3c                   | 0.99769%                  |
| 3d                   | 0.49885%                  |
| 3e                   | 0.61565%                  |
| 3f                   | 0.49885%                  |
| 3g                   | 0.49885%                  |
| 3h<br>4              | 1.09858%<br>0.77630%      |
| 4<br>4a              | 1.25727%                  |
| <del>4</del> a<br>4b | 0.49885%                  |
| 40<br>4c             | 0.73219%                  |
| 4d                   | 1.76139%                  |
| 4e                   | 0.51568%                  |
| 4f                   | 1.93663%                  |
| 5                    | 0.51474%                  |
| 6                    | 0.99769%                  |
| 6a                   | 0.49885%                  |
| 6b                   | 0.49885%                  |
| 6c                   | 0.79184%                  |
| 6d                   | 0.70912%                  |
| 6e                   | 0.99769%                  |
| 6f                   | 2.12060%                  |
| 7                    | 3.02874%                  |
| 8                    | 0.99769%                  |
| 8a                   | 0.49885%                  |
| 8b                   | 0.49885%                  |
| 8c                   | 0.74927%                  |
| 8d                   | 0.95347%                  |
| 9                    | 0.49885%                  |
| 9a                   | 0.66307%                  |

### NORTH DAGGER DRAW UPPER PENN UNIT PARTICIPATION FACTOR BY TRACT

| TRACT                                      | UNIT<br>PARTICIPATION<br>FACTOR                                                  |
|--------------------------------------------|----------------------------------------------------------------------------------|
| 9b<br>10<br>10a<br>10b<br>11<br>11a<br>11b | 2.21697%<br>0.59394%<br>2.17140%<br>0.49885%<br>0.99769%<br>2.54455%<br>1.91495% |
| 12<br>13<br>13a<br>13b<br>13c<br>14        | 0.99769%<br>0.49885%<br>1.10547%<br>0.49885%<br>0.49885%<br>1.00694%<br>0.60495% |
| 15<br>16<br>17<br>18<br>19<br>20           | 0.51394%<br>0.51431%<br>0.51468%<br>2.15686%<br>0.80461%<br>0.49809%<br>0.24904% |
| 21<br>22<br>23<br>24<br>25<br>25a<br>26    | 0.24904%<br>0.73461%<br>0.50686%<br>0.77683%<br>0.49885%<br>2.38363%             |
| 27<br>28<br>29<br>30<br>31<br>32<br>33     | 2.38363%<br>0.49885%<br>3.63635%<br>0.50756%<br>1.24673%<br>2.13207%<br>0.24942% |
| 34<br>35<br>35a<br>36<br>37<br>38<br>38a   | 0.24942%<br>1.32525%<br>0.50955%<br>0.24942%<br>0.24942%<br>0.99769%<br>1.00817% |

### NORTH DAGGER DRAW UPPER PENN UNIT PARTICIPATION FACTOR BY TRACT

| TRACT | UNIT<br>PARTICIPATION<br>FACTOR |
|-------|---------------------------------|
| 39    | 0.50831%                        |
| 40    | 0.49885%                        |
| 41    | 0.63850%                        |
| 41a   | 0.25457%                        |
| 42    | 0.25457%                        |
| 43    | 3.01276%                        |
| 44    | 1.30245%                        |
| 44a   | 0.25374%                        |
| 45    | 0.25374%                        |
| 46    | 0.80457%                        |
| 47    | 0.15923%                        |
| 48    | 0.15923%                        |
| 49    | 0.31841%                        |
| 50    | 0.49885%                        |
| 51    | 0.76336%                        |
| 52    | 1.46980%                        |
| 53    | 1.34545%                        |
| Total | 100.00000%                      |