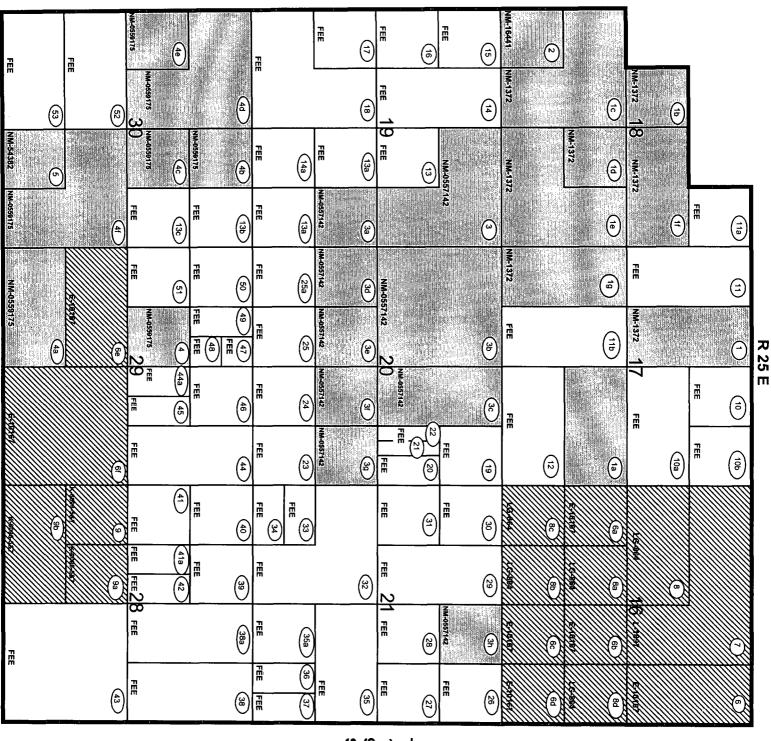

### NORTH DAGGER DRAW UPPER PENN UNIT PARTICIPATION FACTOR BY TRACT

| TRACT                | UNIT PARTICIPATION FACTOR |
|----------------------|---------------------------|
| 1                    | 0.99769%                  |
| 1a                   | 0.99769%                  |
| 1b                   | 0.49885%                  |
| 1c                   | 2.27224%                  |
| 1d                   | 0.49885%                  |
| 1e                   | 4.00153%                  |
| 1f                   | 3.84138%                  |
| 1g                   | 1.09953%                  |
| 2                    | 0.51406%                  |
| 3                    | 1.50420%                  |
| 3a                   | 0.49885%                  |
| 3b                   | 2.27896%                  |
| 3c                   | 0.99769%                  |
| 3d                   | 0.49885%                  |
| 3e                   | 0.61565%                  |
| 3f                   | 0.49885%                  |
| 3g                   | 0.49885%                  |
| 3h<br>4              | 1.09858%<br>0.77630%      |
| 4<br>4a              | 1.25727%                  |
| <del>4</del> a<br>4b | 0.49885%                  |
| 40<br>4c             | 0.73219%                  |
| 4d                   | 1.76139%                  |
| 4e                   | 0.51568%                  |
| 4f                   | 1.93663%                  |
| 5                    | 0.51474%                  |
| 6                    | 0.99769%                  |
| 6a                   | 0.49885%                  |
| 6b                   | 0.49885%                  |
| 6c                   | 0.79184%                  |
| 6d                   | 0.70912%                  |
| 6e                   | 0.99769%                  |
| 6f                   | 2.12060%                  |
| 7                    | 3.02874%                  |
| 8                    | 0.99769%                  |
| 8a                   | 0.49885%                  |
| 8b                   | 0.49885%                  |
| 8c                   | 0.74927%                  |
| 8d                   | 0.95347%                  |
| 9                    | 0.49885%                  |
| 9a                   | 0.66307%                  |

### NORTH DAGGER DRAW UPPER PENN UNIT PARTICIPATION FACTOR BY TRACT

| TRACT                                      | UNIT<br>PARTICIPATION<br>FACTOR                                                  |
|--------------------------------------------|----------------------------------------------------------------------------------|
| 9b<br>10<br>10a<br>10b<br>11<br>11a<br>11b | 2.21697%<br>0.59394%<br>2.17140%<br>0.49885%<br>0.99769%<br>2.54455%<br>1.91495% |
| 12<br>13<br>13a<br>13b<br>13c<br>14        | 0.99769%<br>0.49885%<br>1.10547%<br>0.49885%<br>0.49885%<br>1.00694%<br>0.60495% |
| 15<br>16<br>17<br>18<br>19<br>20           | 0.51394%<br>0.51431%<br>0.51468%<br>2.15686%<br>0.80461%<br>0.49809%<br>0.24904% |
| 21<br>22<br>23<br>24<br>25<br>25a<br>26    | 0.24904%<br>0.73461%<br>0.50686%<br>0.77683%<br>0.49885%<br>2.38363%             |
| 27<br>28<br>29<br>30<br>31<br>32<br>33     | 2.38363%<br>0.49885%<br>3.63635%<br>0.50756%<br>1.24673%<br>2.13207%<br>0.24942% |
| 34<br>35<br>35a<br>36<br>37<br>38<br>38a   | 0.24942%<br>1.32525%<br>0.50955%<br>0.24942%<br>0.24942%<br>0.99769%<br>1.00817% |

### NORTH DAGGER DRAW UPPER PENN UNIT PARTICIPATION FACTOR BY TRACT

| TRACT | UNIT<br>PARTICIPATION<br>FACTOR |
|-------|---------------------------------|
| 39    | 0.50831%                        |
| 40    | 0.49885%                        |
| 41    | 0.63850%                        |
| 41a   | 0.25457%                        |
| 42    | 0.25457%                        |
| 43    | 3.01276%                        |
| 44    | 1.30245%                        |
| 44a   | 0.25374%                        |
| 45    | 0.25374%                        |
| 46    | 0.80457%                        |
| 47    | 0.15923%                        |
| 48    | 0.15923%                        |
| 49    | 0.31841%                        |
| 50    | 0.49885%                        |
| 51    | 0.76336%                        |
| 52    | 1.46980%                        |
| 53    | 1.34545%                        |
| Total | 100.00000%                      |