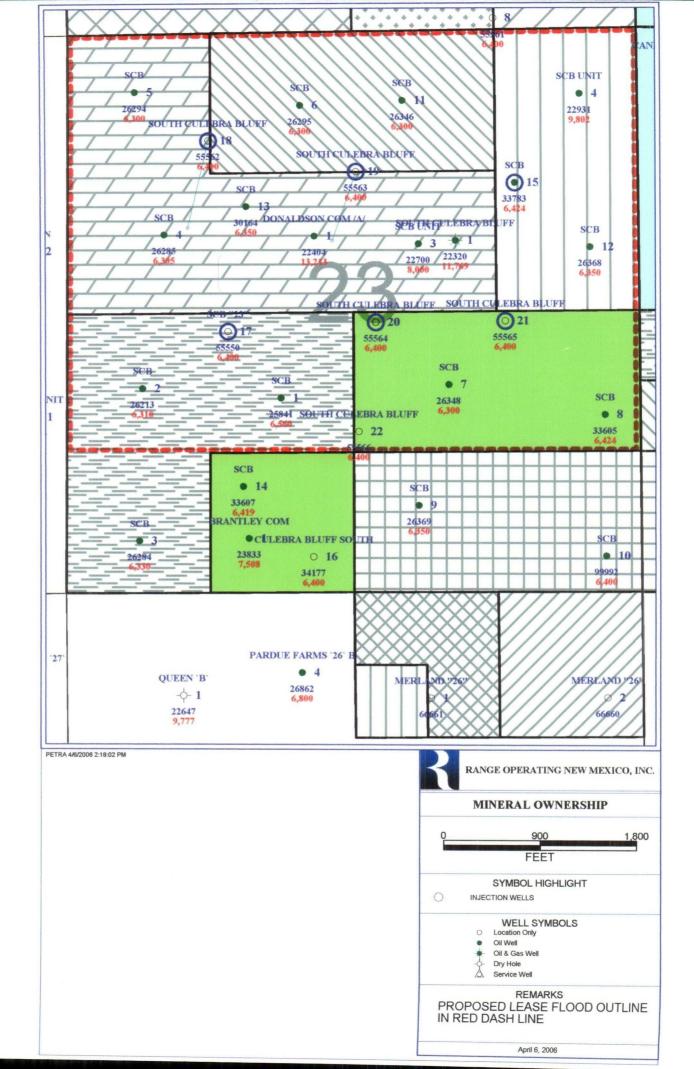

## EAST LOVING-DELAWARE LEASEHOLD WATERFLOOD PORJECT PROPOSED INJECTION WELLBORES

1. SCB 23-15 Well 1430 feet FNL and 1150 feet FEL (Unit H)

Section 23, T23S, R28E

2. SCB 23-17 Well 2440 feet FSL and 1500 feet FWL (Unit K)

**Section 23, T23S, R28E** 

3. SCB 23-18 Well Surface: 1815 feet FNL and 1200 feet FEL (Unit D)

**Bottomhole:** 

1300 feet FWL and 1000 feet FNL (Unit E)

**Section 23, T23S, R28E** 

4. SCB 23-19 Well Surface: 1950 feet FNL and 2470 feet FWL (Unit F)

**Bottomhole:** 

2620 feet FEL and 1300 feet FNL (Unit F)

**Section 23, T23S, R28E** 

5. SCB 23-20 Well 2520 feet FSL and 2460 feet FEL (Unit J)

**Section 23, T23S, R28E** 

6. SCB 23-21 Well 2531 FSL and 1252 FEL (Unit I)

**Section 23, T23S, R28E** 

# EXHIBIT "C" Loving East Delaware Lease Flood Current Producers

- 1. Donaldson Comm #1
- 2. SCB #3B
- 3. SCB #4B
- 4. SCB 23-1
- 5. SCB 23-2
- 6. SCB 23-4
- 7. SCB 23-5
- 8. SCB 23-6
- 9. SCB 23-7
- 10. SCB 23-8
- 11. SCB 23-11
- 12. SCB 23-12
- 13. SCB 23-13
- 14. SCB 23-15 \*

<sup>\*</sup> SCB 23-15 to be converted to injection well