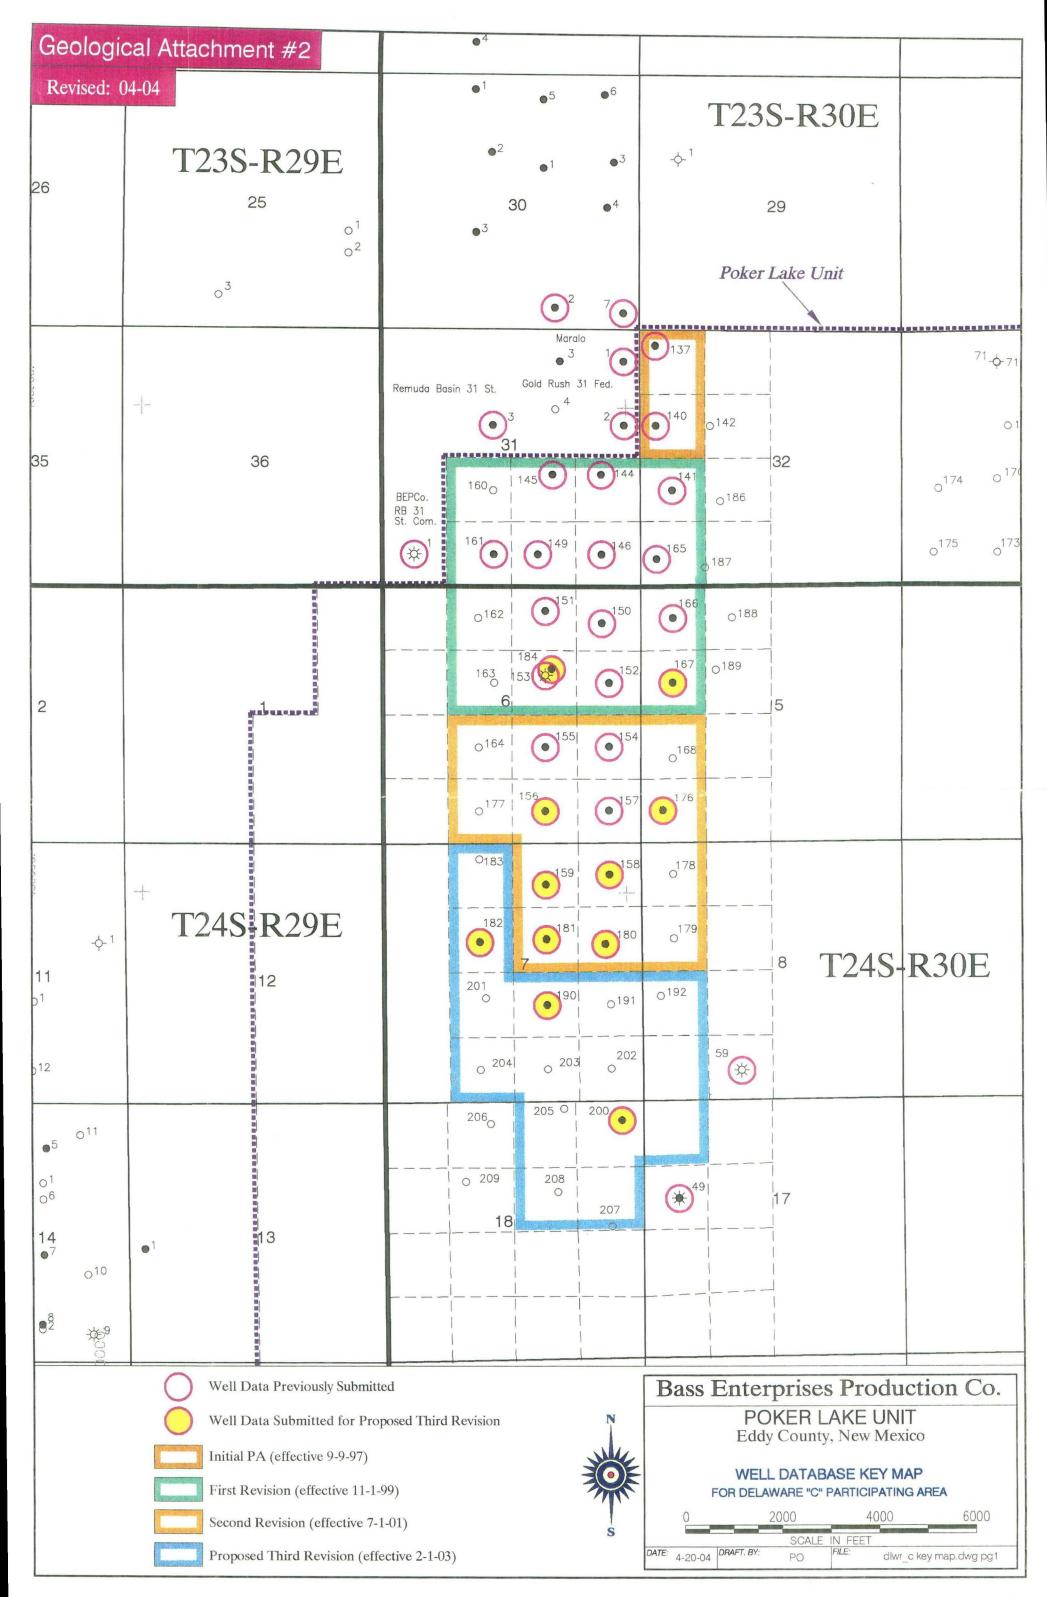

### WELL DATABASE KEY For DELAWARE "C" PARTICIPATING AREA REVISED 4-2004

1.00

| SECTION-TOWNSHIP-RANGE | WELL NAME / ORDER                                                                                                                                                                                                                                                       |
|------------------------|-------------------------------------------------------------------------------------------------------------------------------------------------------------------------------------------------------------------------------------------------------------------------|
| Section 30-23S-30E     | Gold Rush "30" Federal No. 2<br>Gold Rush "30" Federal No. 7                                                                                                                                                                                                            |
| Section 31-23S-30E     | Gold Rush "31" Federal No. 1<br>Gold Rush "31" Federal No. 2<br>Remuda Basin '31' State No. 3<br>Poker Lake Unit No. 144<br>Poker Lake Unit No. 145<br>Poker Lake Unit No. 146<br>Poker Lake Unit No. 149<br>Poker Lake Unit No. 161<br>Remuda Basin '31' St. Com No. 1 |
| Section 32-23S-30E     | Poker Lake Unit No. 137<br>Poker Lake Unit No. 140<br>Poker Lake Unit No. 141<br>Poker Lake Unit No. 165                                                                                                                                                                |
| Section 5-24S-30E      | Poker Lake Unit No. 166<br>Poker Lake Unit No. 167<br>Poker Lake Unit No. 176                                                                                                                                                                                           |
| Section 6-24S-30E      | Poker Lake Unit No. 150<br>Poker Lake Unit No. 151<br>Poker Lake Unit No. 152<br>Poker Lake Unit No. 153<br>Poker Lake Unit No. 154<br>Poker Lake Unit No. 155<br>Poker Lake Unit No. 156<br>Poker Lake Unit No. 157<br>Poker Lake Unit No. 184                         |
| Section 7-24S-30E      | Poker Lake Unit No. 158<br>Poker Lake Unit No. 159<br>Poker Lake Unit No. 180<br>Poker Lake Unit No. 181<br>Poker Lake Unit No. 182<br>Poker Lake Unit No. 190                                                                                                          |
| Section 8-24S-30E      | Poker Lake Unit No. 59                                                                                                                                                                                                                                                  |
| Section 17-24S-30E     | Poker Lake Unit No. 49                                                                                                                                                                                                                                                  |
| Section 18-24S-30E     | Poker Lake Unit No. 200                                                                                                                                                                                                                                                 |