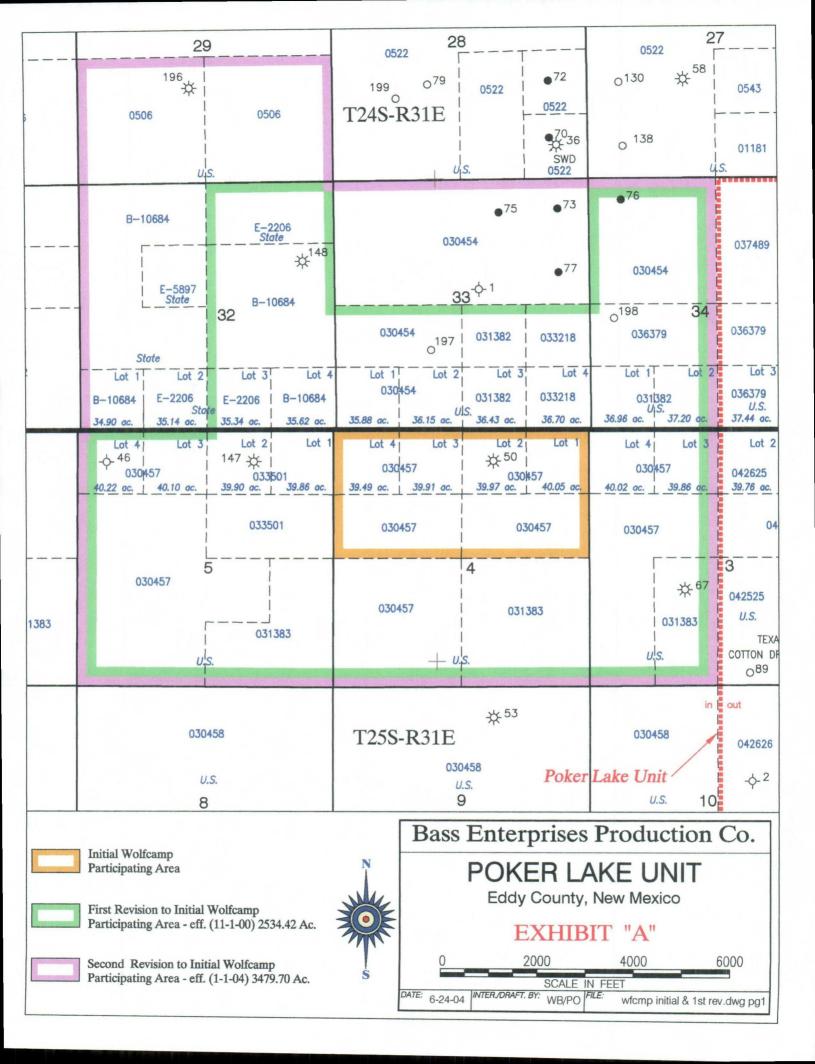

Re: Second Revision Initial Wolfcamp Participating Area W/2 Section 3, T25S-R31E Section 4, T25S-R31E Section 5, T25S-R31E Section 32, T24S-R31E S/2 Section 29, T24S-R31E Section 33, T24S-R31E W/2 Section 34, T24S-R31E Poker Lake Unit Eddy County, New Mexico

### Gentlemen:

Bass Enterprises Production Co., as Unit Operator of the Poker Lake Unit Agreement, pursuant to the provisions of Section 11, thereof, respectfully submits for your approval the selection of the following described lands to comprise the Second Revision to the Participating Area for the Wolfcamp Formation in the Poker Lake Unit consisting of, more or less, 3,479.70 acres containing the above tracts more specifically described on the attached Exhibit "A".

In support of this application the following numbered items are attached hereto and made part hereof.

- 1. An ownership map (Exhibit "A") depicting the boundaries of the proposed Third Revision for the Wolfcamp Formation.
- 2. A schedule (Exhibit "B") identifying the lands entitled to participate in the unitized substances produced from the Wolfcamp Formation with the percentage of participation of each lease or tract indicated thereon.

August 31, 2004 Page 2

This proposed participating area revision is predicated upon the knowledge and information first obtained upon the completion of the Poker Lake Unit Well No. 196 located in the NE/4 SW/4 of Section 29, T24S-R31E on January 9, 2004. Therefore, Bass respectfully requests your approval of the hereinabove selection of lands to constitute the Second Revision to the Wolfcamp Participating Area to be effective January 1, 2004. Thank you very much for your cooperation in this regard and should you require additional information concerning same, please don't hesitate to contact the undersigned.

# Second Revision to Initial Wolfcamp Participating Area **Poker Lake Federal Unit**

|                                                                                                       |          | 28-G                                  | 28-B                                                                                               | 28-A                                                                                       | 15                                             | Tract<br>No.                      |
|-------------------------------------------------------------------------------------------------------|----------|---------------------------------------|----------------------------------------------------------------------------------------------------|--------------------------------------------------------------------------------------------|------------------------------------------------|-----------------------------------|
| Total Federal Land:<br>Total State Lands:<br>Total Fee Lands:<br><b>Total</b>                         |          | NM-036379                             | NM 031382                                                                                          | NM-030454                                                                                  | NM-033218                                      | Lease<br>No.                      |
| nd: 2,858.70 Acres (82.15%)<br>s: 621.00 Acres (17.85%)<br><u>0.00</u> Acres<br><b>3,479.70 Acres</b> |          | Sec.34: T24S-R31E<br>N/2 SW/4 (80.00) | Sec. 34, T24S-R31E<br>Lots 1, 2, N/2 SW/4 (74.16)<br>Sec. 33, T24S-R31E<br>Lot 3, NW/4 SE/4 (76.43 | Sec. 33, T24S-R31E<br>Lots 1, 2, N/2 SW/4 N/2 (472.03)<br>Sec. 34, T24S-R31E<br>NW/4 (160) | Sec. 33, T24S-R31E<br>Lot 4, NE/4 SE/4 (76.70) | Description                       |
|                                                                                                       | Totals   |                                       |                                                                                                    |                                                                                            |                                                |                                   |
|                                                                                                       | 3,479.70 | 80.00                                 | 150.59                                                                                             | 632.03                                                                                     | 76.70                                          | Participating<br>Acres            |
|                                                                                                       | 100%     | 2.30%                                 | 4.33%                                                                                              | 18.16%                                                                                     | 2.20%                                          | Percentage of<br>Participation    |
|                                                                                                       |          | Devon Energy Corp. – 100%             | Devon Energy Corp. – 100%                                                                          | Bass Enterprises Production Co 100%                                                        | Devon Energy Corp 100%                         | Working Interest<br><u>Owners</u> |

## Second Revision to Initial Wolfcamp Participating Area Poker Lake Federal Unit Eddy County, New Mexico Participating Percent

| 67                                                                                                                                                | 71                                      | 58-B                                   | 58-A                                                    | 22-C                                                         | 22-B                                                                                                                 | 22-A                                                                                                                                                                                             | 2-C                                  | 2-A                                 | Tract<br>No.                   |
|---------------------------------------------------------------------------------------------------------------------------------------------------|-----------------------------------------|----------------------------------------|---------------------------------------------------------|--------------------------------------------------------------|----------------------------------------------------------------------------------------------------------------------|--------------------------------------------------------------------------------------------------------------------------------------------------------------------------------------------------|--------------------------------------|-------------------------------------|--------------------------------|
| B-10684                                                                                                                                           | E-5897                                  | E-2206-2                               | E-2206-3                                                | NM-033501                                                    | NM-031383                                                                                                            | NM-030457                                                                                                                                                                                        | NM-0506                              | NM-0506-A                           | Lease<br>No.                   |
| Sec. 32: T24S-R31E<br>S/2 NE/4, E/2 SE/4, NW/4 SE/4<br>Lots 1, 4 (70.52)<br>S/2 NE/4, N/2 SE/4, N/2 NW/4 (240.00)<br>SW/4 NW/4, N/2 SW/4 (120.00) | Sec. 32: T24S-R31E<br>SE/4 NW/4 (40.00) | Sec. 32: T24S-R31E<br>Lot 3 (35.34)    | Sec. 32: T24S-R31E<br>N/2 NE/4 (80.00)<br>Lot 2 (35:14) | Sec. 5: T25S-R31E<br>Lots 1, 2, (79.76)<br>S/2 NE/4 (80.00)) | Sec. 4: T25S-R31E, SE/4 (360.32)<br>Sec. 5: T25S-R31E, E/2 SE/4, SW/4 SE/4 (120)<br>Sec. 3: T25S-R31E, E/2 SW/4 (80) | Sec. 4: T25S-R31E<br>Lots 1, 2, 3, 4, S/2 N/2, SW/4 (479.82)<br>Sec. 5: T25S-R31E<br>Lots 3,4, S/2 NW/4, SW/4, NW/4 SE/4 (360.32)<br>Sec. 3: T25S-R31E<br>Lots 3, 4, S/2 NW/4, W/2 SW/4 (239.90) | Sec. 29: T24S-R31E<br>(SE/4 (160.00) | Sec. 29: T24A-R31E<br>SW/4 (160.00) | Description                    |
| 430.52                                                                                                                                            | 40.00                                   | 35.34                                  | 115.14                                                  | 159.76                                                       | 360.00                                                                                                               | 1,079.62                                                                                                                                                                                         | 160.00                               | 160.00                              | Participating<br>Acres         |
| 12.37%                                                                                                                                            | 1.15%                                   | 1.01%                                  | 3.31%                                                   | 4.59%                                                        | 10.35%                                                                                                               | 31.03%                                                                                                                                                                                           | 4.60%                                | 4.60%                               | Percentage of<br>Participation |
| Bass Enterprises Production Co. – 100%                                                                                                            | Bass Enterprises Production Co 100%     | Bass Enterprises Production Co. – 100% | Bass Enterprises Production Co. – 100%                  | Texaco Exploration Production, Inc -100%                     | Devon Energy Co 100%                                                                                                 | Bass Enterprises Production Co. – 100%                                                                                                                                                           | Bass Enterprises Production Co 100%  | Devon Energy Corp. – 100%           | Working Interest               |

EXHIBIT "B"

|                                                                                                       |          | 28-G                                  | 28-B                                                                                               | 28-A                                                                                       | 15                                             | Tract<br>No.                          |
|-------------------------------------------------------------------------------------------------------|----------|---------------------------------------|----------------------------------------------------------------------------------------------------|--------------------------------------------------------------------------------------------|------------------------------------------------|---------------------------------------|
| Total Federal Land:<br>Total State Lands:<br>Total Fee Lands:<br><b>Total</b>                         |          | NM-036379                             | NM 031382                                                                                          | NM-030454                                                                                  | NM-033218                                      | Lease<br>No.                          |
| nd: 2,858.70 Acres (82.15%)<br>;: 621.00 Acres (17.85%)<br><u>0.00</u> Acres<br><b>3,479.70 Acres</b> |          | Sec.34: T24S-R31E<br>N/2 SW/4 (80.00) | Sec. 34, T24S-R31E<br>Lots 1, 2, N/2 SW/4 (74.16)<br>Sec. 33, T24S-R31E<br>Lot 3, NW/4 SE/4 (76.43 | Sec. 33, T24S-R31E<br>Lots 1, 2, N/2 SW/4 N/2 (472.03)<br>Sec. 34, T24S-R31E<br>NW/4 (160) | Sec. 33, T24S-R31E<br>Lot 4, NE/4 SE/4 (76.70) | Description                           |
|                                                                                                       | Totals   |                                       |                                                                                                    |                                                                                            |                                                |                                       |
|                                                                                                       | 3,479.70 | 80.00                                 | 150.59                                                                                             | 632.03                                                                                     | 76.70                                          | Participating<br>Acres                |
|                                                                                                       | 100%     | 2.30%                                 | 4.33%                                                                                              | 18.16%                                                                                     | 2.20%                                          | Percentage of<br><u>Participation</u> |
|                                                                                                       |          | Devon Energy Corp. – 100%             | Devon Energy Corp. – 100%                                                                          | Bass Enterprises Production Co.– 100%                                                      | Devon Energy Corp 100%                         | Working Interest<br><u>Owners</u>     |