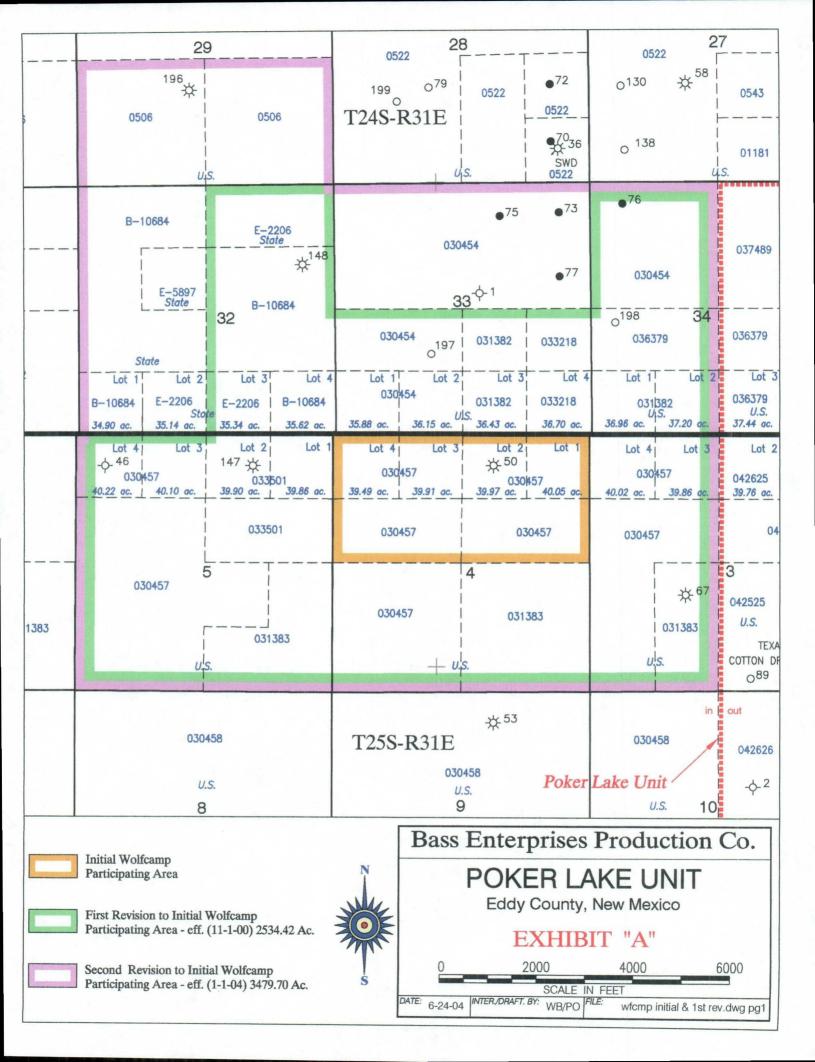

Re: Second Revision Initial Wolfcamp Participating Area W/2 Section 3, T25S-R31E Section 4, T25S-R31E Section 5, T25S-R31E Section 32, T24S-R31E S/2 Section 29, T24S-R31E Section 33, T24S-R31E W/2 Section 34, T24S-R31E Poker Lake Unit Eddy County, New Mexico

### Gentlemen:

Bass Enterprises Production Co., as Unit Operator of the Poker Lake Unit Agreement, pursuant to the provisions of Section 11, thereof, respectfully submits for your approval the selection of the following described lands to comprise the Second Revision to the Participating Area for the Wolfcamp Formation in the Poker Lake Unit consisting of, more or less, 3,479.70 acres containing the above tracts more specifically described on the attached Exhibit "A".

In support of this application the following numbered items are attached hereto and made part hereof.

- 1. An ownership map (Exhibit "A") depicting the boundaries of the proposed Third Revision for the Wolfcamp Formation.
- 2. A schedule (Exhibit "B") identifying the lands entitled to participate in the unitized substances produced from the Wolfcamp Formation with the percentage of participation of each lease or tract indicated thereon.

August 31, 2004 Page 2

This proposed participating area revision is predicated upon the knowledge and information first obtained upon the completion of the Poker Lake Unit Well No. 196 located in the NE/4 SW/4 of Section 29, T24S-R31E on January 9, 2004. Therefore, Bass respectfully requests your approval of the hereinabove selection of lands to constitute the Second Revision to the Wolfcamp Participating Area to be effective January 1, 2004. Thank you very much for your cooperation in this regard and should you require additional information concerning same, please don't hesitate to contact the undersigned.

# Second Revision to Initial Wolfcamp Participating Area **Poker Lake Federal Unit**

|                                                                                                       |          | 28-G                                  | 28-B                                                                                               | 28-A                                                                                       | 15                                             | Tract<br>No.                      |
|-------------------------------------------------------------------------------------------------------|----------|---------------------------------------|----------------------------------------------------------------------------------------------------|--------------------------------------------------------------------------------------------|------------------------------------------------|-----------------------------------|
| Total Federal Land:<br>Total State Lands:<br>Total Fee Lands:<br><b>Total</b>                         |          | NM-036379                             | NM 031382                                                                                          | NM-030454                                                                                  | NM-033218                                      | Lease<br>No.                      |
| nd: 2,858.70 Acres (82.15%)<br>s: 621.00 Acres (17.85%)<br><u>0.00</u> Acres<br><b>3,479.70 Acres</b> |          | Sec.34: T24S-R31E<br>N/2 SW/4 (80.00) | Sec. 34, T24S-R31E<br>Lots 1, 2, N/2 SW/4 (74.16)<br>Sec. 33, T24S-R31E<br>Lot 3, NW/4 SE/4 (76.43 | Sec. 33, T24S-R31E<br>Lots 1, 2, N/2 SW/4 N/2 (472.03)<br>Sec. 34, T24S-R31E<br>NW/4 (160) | Sec. 33, T24S-R31E<br>Lot 4, NE/4 SE/4 (76.70) | Description                       |
|                                                                                                       | Totals   |                                       |                                                                                                    |                                                                                            |                                                |                                   |
|                                                                                                       | 3,479.70 | 80.00                                 | 150.59                                                                                             | 632.03                                                                                     | 76.70                                          | Participating<br>Acres            |
|                                                                                                       | 100%     | 2.30%                                 | 4.33%                                                                                              | 18.16%                                                                                     | 2.20%                                          | Percentage of<br>Participation    |
|                                                                                                       |          | Devon Energy Corp. – 100%             | Devon Energy Corp. – 100%                                                                          | Bass Enterprises Production Co 100%                                                        | Devon Energy Corp 100%                         | Working Interest<br><u>Owners</u> |

## Second Revision to Initial Wolfcamp Participating Area Poker Lake Federal Unit Eddy County, New Mexico Participating Percent

| 67                                                                                                                                                | 71                                      | 58-B                                   | 58-A                                                    | 22-C                                                         | 22-B                                                                                                                 | 22-A                                                                                                                                                                                             | 2-C                                  | 2-A                                 | Tract<br>No.                   |
|---------------------------------------------------------------------------------------------------------------------------------------------------|-----------------------------------------|----------------------------------------|---------------------------------------------------------|--------------------------------------------------------------|----------------------------------------------------------------------------------------------------------------------|--------------------------------------------------------------------------------------------------------------------------------------------------------------------------------------------------|--------------------------------------|-------------------------------------|--------------------------------|
| B-10684                                                                                                                                           | E-5897                                  | E-2206-2                               | E-2206-3                                                | NM-033501                                                    | NM-031383                                                                                                            | NM-030457                                                                                                                                                                                        | NM-0506                              | NM-0506-A                           | Lease<br>No.                   |
| Sec. 32: T24S-R31E<br>S/2 NE/4, E/2 SE/4, NW/4 SE/4<br>Lots 1, 4 (70.52)<br>S/2 NE/4, N/2 SE/4, N/2 NW/4 (240.00)<br>SW/4 NW/4, N/2 SW/4 (120.00) | Sec. 32: T24S-R31E<br>SE/4 NW/4 (40.00) | Sec. 32: T24S-R31E<br>Lot 3 (35.34)    | Sec. 32: T24S-R31E<br>N/2 NE/4 (80.00)<br>Lot 2 (35:14) | Sec. 5: T25S-R31E<br>Lots 1, 2, (79.76)<br>S/2 NE/4 (80.00)) | Sec. 4: T25S-R31E, SE/4 (360.32)<br>Sec. 5: T25S-R31E, E/2 SE/4, SW/4 SE/4 (120)<br>Sec. 3: T25S-R31E, E/2 SW/4 (80) | Sec. 4: T25S-R31E<br>Lots 1, 2, 3, 4, S/2 N/2, SW/4 (479.82)<br>Sec. 5: T25S-R31E<br>Lots 3,4, S/2 NW/4, SW/4, NW/4 SE/4 (360.32)<br>Sec. 3: T25S-R31E<br>Lots 3, 4, S/2 NW/4, W/2 SW/4 (239.90) | Sec. 29: T24S-R31E<br>(SE/4 (160.00) | Sec. 29: T24A-R31E<br>SW/4 (160.00) | Description                    |
| 430.52                                                                                                                                            | 40.00                                   | 35.34                                  | 115.14                                                  | 159.76                                                       | 360.00                                                                                                               | 1,079.62                                                                                                                                                                                         | 160.00                               | 160.00                              | Participating<br>Acres         |
| 12.37%                                                                                                                                            | 1.15%                                   | 1.01%                                  | 3.31%                                                   | 4.59%                                                        | 10.35%                                                                                                               | 31.03%                                                                                                                                                                                           | 4.60%                                | 4.60%                               | Percentage of<br>Participation |
| Bass Enterprises Production Co. – 100%                                                                                                            | Bass Enterprises Production Co 100%     | Bass Enterprises Production Co. – 100% | Bass Enterprises Production Co. – 100%                  | Texaco Exploration Production, Inc -100%                     | Devon Energy Co 100%                                                                                                 | Bass Enterprises Production Co. – 100%                                                                                                                                                           | Bass Enterprises Production Co 100%  | Devon Energy Corp. – 100%           | Working Interest               |

EXHIBIT "B"

|                                                                                                       |          | 28-G                                  | 28-B                                                                                               | 28-A                                                                                       | 15                                             | Tract<br>No.                          |
|-------------------------------------------------------------------------------------------------------|----------|---------------------------------------|----------------------------------------------------------------------------------------------------|--------------------------------------------------------------------------------------------|------------------------------------------------|---------------------------------------|
| Total Federal Land:<br>Total State Lands:<br>Total Fee Lands:<br><b>Total</b>                         |          | NM-036379                             | NM 031382                                                                                          | NM-030454                                                                                  | NM-033218                                      | Lease<br>No.                          |
| nd: 2,858.70 Acres (82.15%)<br>;: 621.00 Acres (17.85%)<br><u>0.00</u> Acres<br><b>3,479.70 Acres</b> |          | Sec.34: T24S-R31E<br>N/2 SW/4 (80.00) | Sec. 34, T24S-R31E<br>Lots 1, 2, N/2 SW/4 (74.16)<br>Sec. 33, T24S-R31E<br>Lot 3, NW/4 SE/4 (76.43 | Sec. 33, T24S-R31E<br>Lots 1, 2, N/2 SW/4 N/2 (472.03)<br>Sec. 34, T24S-R31E<br>NW/4 (160) | Sec. 33, T24S-R31E<br>Lot 4, NE/4 SE/4 (76.70) | Description                           |
|                                                                                                       | Totals   |                                       |                                                                                                    |                                                                                            |                                                |                                       |
|                                                                                                       | 3,479.70 | 80.00                                 | 150.59                                                                                             | 632.03                                                                                     | 76.70                                          | Participating<br>Acres                |
|                                                                                                       | 100%     | 2.30%                                 | 4.33%                                                                                              | 18.16%                                                                                     | 2.20%                                          | Percentage of<br><u>Participation</u> |
|                                                                                                       |          | Devon Energy Corp. – 100%             | Devon Energy Corp. – 100%                                                                          | Bass Enterprises Production Co.– 100%                                                      | Devon Energy Corp 100%                         | Working Interest<br><u>Owners</u>     |