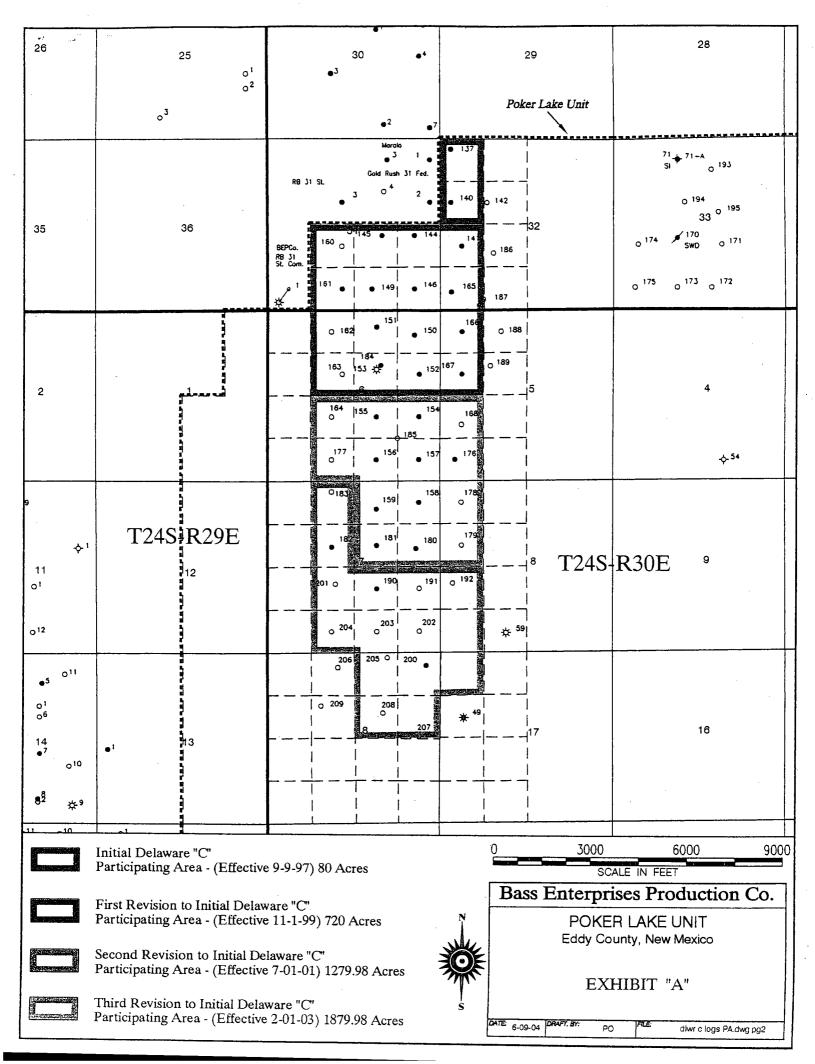

Re: Third Revision Delaware "C" Participating Area Poker Lake Unit Eddy County, New Mexico

Gentlemen:

Please reference Bass' letter of June 9, 2004 (copy attached) pertaining to the referenced participation area revision. The enclosed items were inadvertently omitted from the original letter. Thank you very much and if further information is needed, please advise.

### Gentlemen:

Bass Enterprises Production Co., as Unit Operator of the Poker Lake Unit Agreement, pursuant to the provisions of Section 11, thereof, respectfully submits for your approval the selection of the following described lands to comprise the Third Revision to the Participating Area for the Delaware "C" Formation in the Poker Lake Unit consisting of 1,879.98 acres containing the above tracts more specifically described on the attached Exhibit "A".

In support of this application the following numbered items are attached hereto and made part hereof.

- 1. An ownership map (Exhibit "A") depicting the boundaries of the proposed Third Revision for the Delaware "C" Formation.
- 2. A schedule (Exhibit "B") identifying the lands entitled to participate in the unitized substances produced from the Delaware "C" Formation with the percentage of participation of each lease or tract indicated thereon.

F:\LandSecs\Cornell Documents\LCA\JWB\3rd Revision Delaware C - PLU\BLM, NMOCD NM St. Ld Office - 3rd Rev. Letter.doc

June 9, 2004 Page 2

This proposed participating area revision is predicated upon the knowledge and information first obtained upon the completion of the Unit Well No. 182 located in the NW/4 SE/4 of Section 7, T24S-R30E on February 28, 2003. It should be noted that the area in the proposed revised area set forth above contains unit well Nos. 190 and 200, all of which have been previously determined as capable of producing in commercial quantities. Therefore, Bass respectfully requests your approval of the hereinabove selection of lands to constitute the Third Revision to the Delaware "C" Participating Area to Be effective February 1, 2003. Thank you very much for your cooperation in this regard and should you require additional information concerning same, please don't hesitate to contact the undersigned.

### Third Revision to Initial Delaware "C" Participating Area Poker Lake Federal Unit Eddy County, New Mexico

| Tract<br><u>No.</u> | Lease No. | Description                                                                                         | Participating<br><u>Acres</u> | Percentage of<br><u>Participation</u> | Working Interest<br>Owners             |
|---------------------|-----------|-----------------------------------------------------------------------------------------------------|-------------------------------|---------------------------------------|----------------------------------------|
| 9                   | NM-02860  | Section 18: T24S-R30E - NE/4<br>Section 17: T24S-R30E - NW/4 NW/4                                   | 200                           | 10.639                                | Bass Enterprises Production Co 100%    |
| 11                  | NM-02864  | Section 31: T23S-R30E - SE/4                                                                        | 160                           | 8.510                                 | Bass Enterprises Production Co 100%    |
| 13-a                | NM-03075  | Section 6: T24S-R30E;<br>NE/4 NW/4                                                                  | 40                            | 2.128                                 | Bass Enterprises Production Co 100%    |
| 42                  | LC-068430 | Section 5: T24S-R30E<br>W/2 NW/4, W/2 SW/4                                                          | 159.98                        | 8.510                                 | Bass Enterprises Production Co 100%    |
| 43                  | LC-068431 | Section 8: T24S-R30E<br>W/2 W/2                                                                     | 160                           | 8.510                                 | Bass Enterprises Production Co 100%    |
| 44                  | LC-068545 | Section 6: T24S-R30E<br>NE/4, SE/4 NW/4, SE/4, E/2 SW/4 and<br>Section 7: T24S-R30E<br>E/2, E/2 W/2 | 920                           | 48.937                                | Bass Enterprises Production Co. – 100% |
| 62                  | E-5229-1  | Section 31: T23S-R30E<br>E/2 SW/4 and<br>Section 32: T23S-R30E<br>W/2 W/2                           | 240                           | 12.766                                | Bass Enterprises Production Co 100%    |
|                     |           | Totals                                                                                              | 1879.98                       | 100.000%                              |                                        |

Total Federal Lands: 1639.98 Acres (87.23%)Total State Lands:240.00 Acres (12.77%)Total Fee Lands:\_\_\_\_\_0.00 Acres

1879.98 Acres

Total

Exh B-3rd Rev. Initial Del C Part Area-PLU.xls

201 MAIN ST. FORT WORTH, TEXAS 76102-3131 817/390-8400