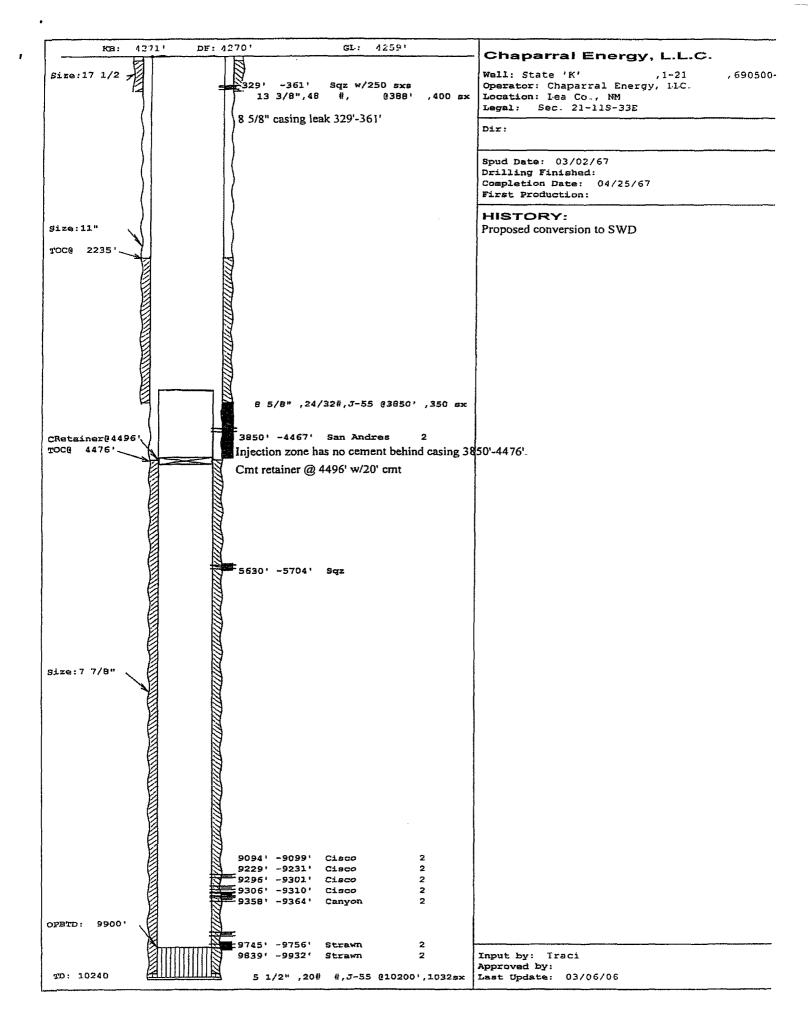

5. During the hearing conducted on June 8, 2006, the Hearing Examiner directed me to

provide a "before conversion" diagram of the State "K" # 1-21 well that is the subject of

Chaparral's application. A true and correct copy of that diagram is attached hereto as Exhibit C.