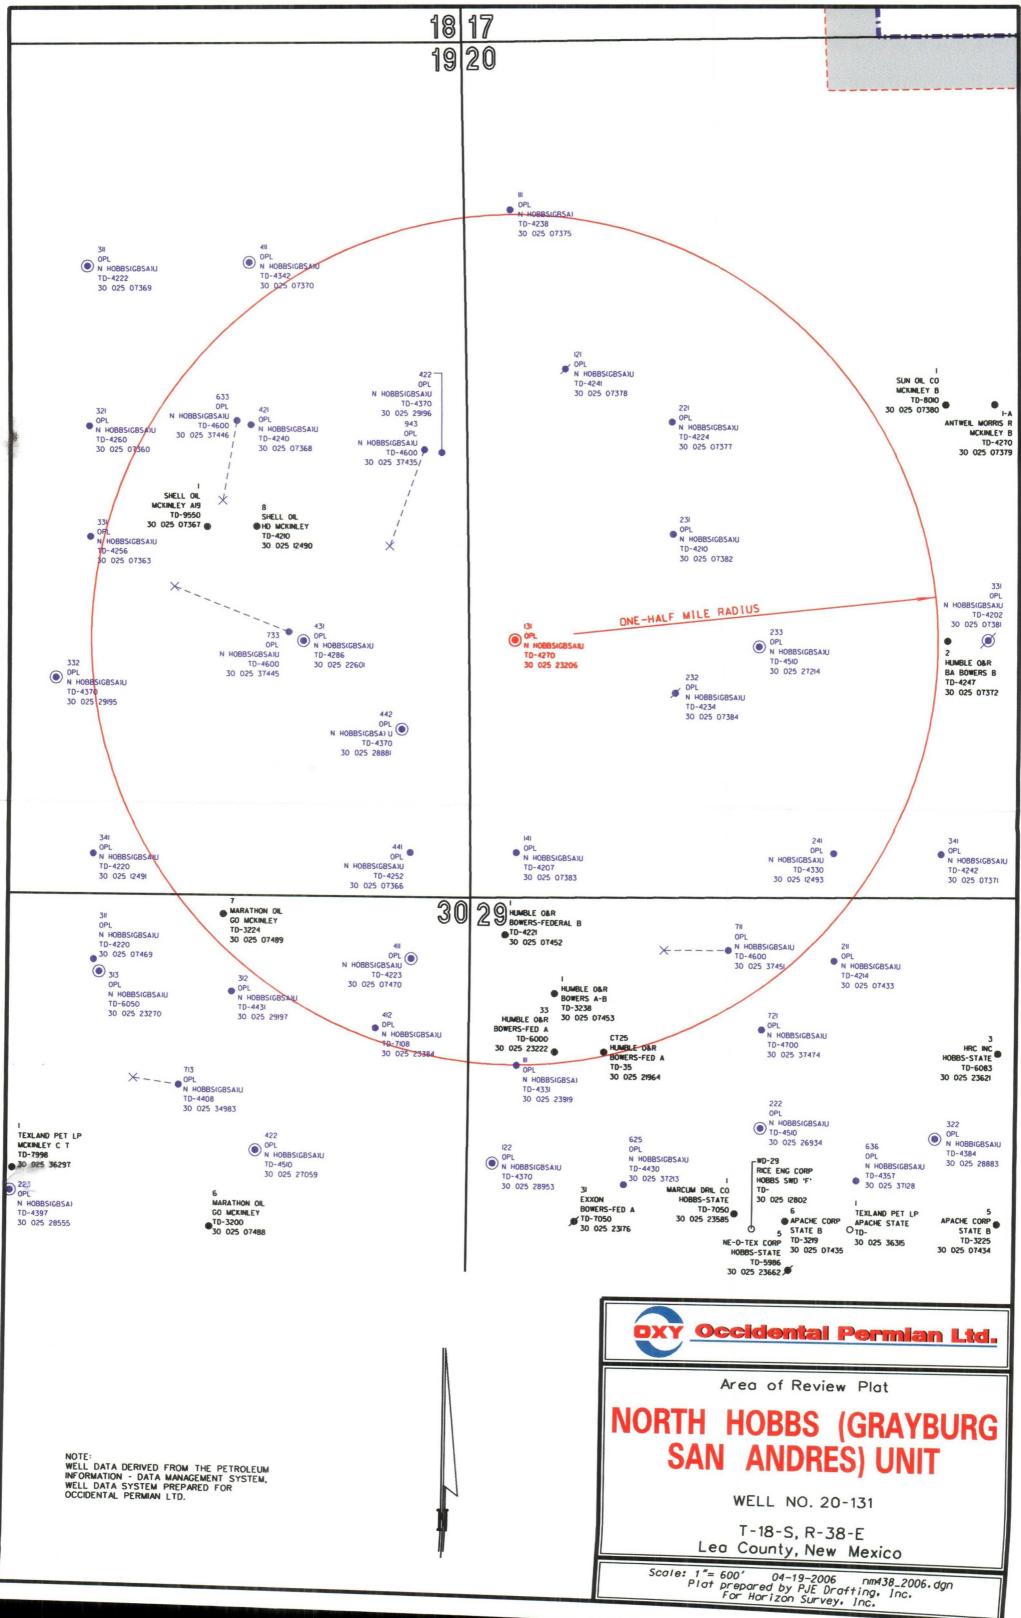

## Exhibit 2.0 – Area of Review Data

North Hobbs G/SA Unit No. 131

A review of the subject well's AOR shows that 4 new wells have been drilled within the  $\frac{1}{2}$ -mile radius since the previous review occurred (done as a part of Oxy's August, 2001 application to amend Order No. R-6199). These wells are:

North Hobbs G/SA Unit No. 633 (30-025-37446), Sec. 19, T-18-S, R-38-E North Hobbs G/SA Unit No. 733 (30-025-37445), Sec. 19, T-18-S, R-38-E North Hobbs G/SA Unit No. 943 (30-025-37435), Sec. 19, T-18-S, R-38-E North Hobbs G/SA Unit No. 711 (30-025-37451), Sec. 29, T-18-S, R-38-E

The attached copies of sundry notices and completion reports for these wells shows that cement was circulated to surface off all casing strings, thus affording adequate protection of the injection interval (approx. 4000' to 4276') of North Hobbs G/SA Unit No. 131.