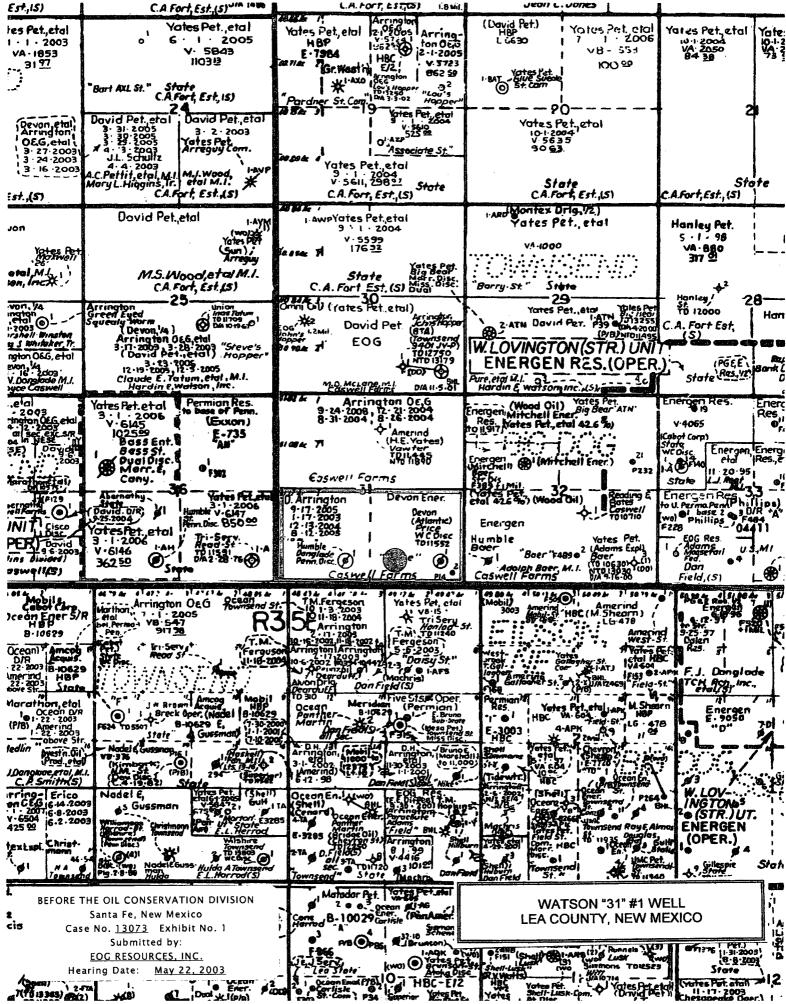

BEFORE THE OIL CONSERVATION DIVISION
Santa Fe, New Mexico
Case No. 13073 Exhibit No. 2
Submitted by:
EOG RESOURCES, INC.
Hearing Date: May 22, 2003