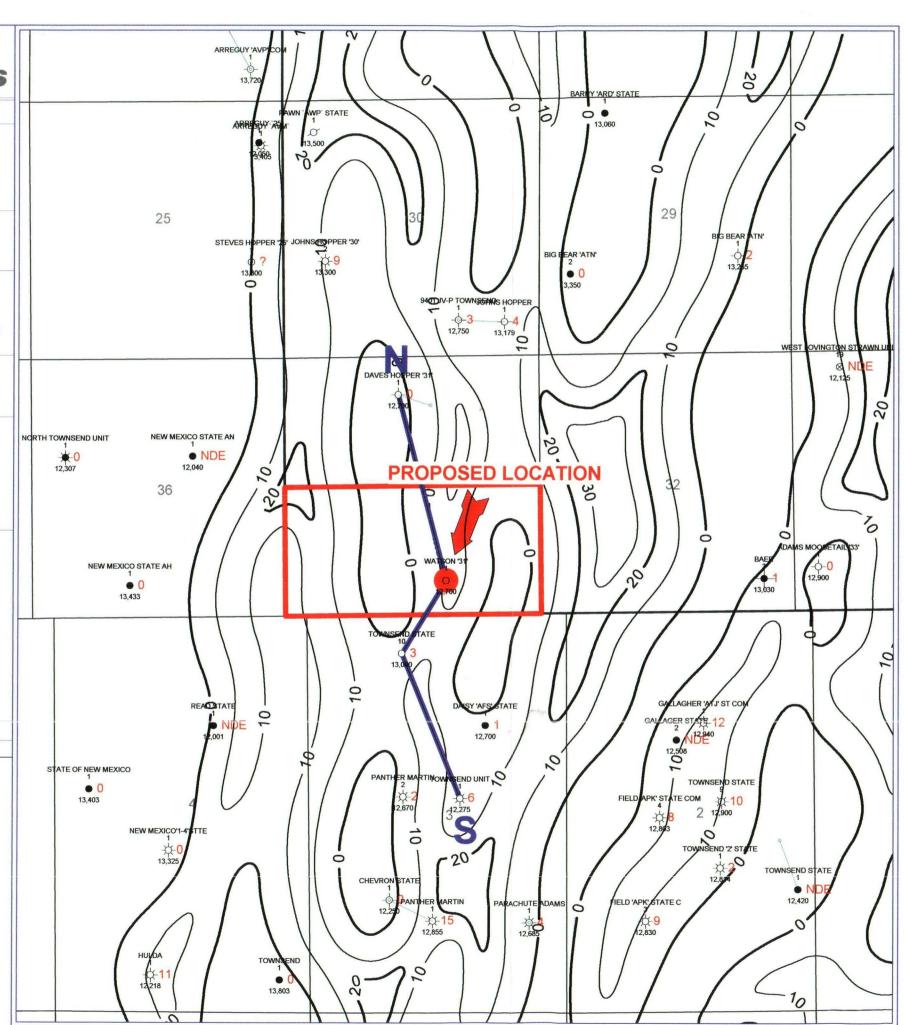

660' FSL & 1980' FEL

Section 31, Township 15 South, Range 35 East

Lea County, New Mexico

S/2 Spacing Unit

#### CERTIFIED MAIL/RETURN RECEIPT

To Working Interest Owners (See Addressee List Attached)

Re:

Watson "31" #1 Well Proposal

660' FSL & 1980' FEL

Section 31, Township 15 South, Range 35 East

Lea County, New Mexico

S/2 Spacing Unit