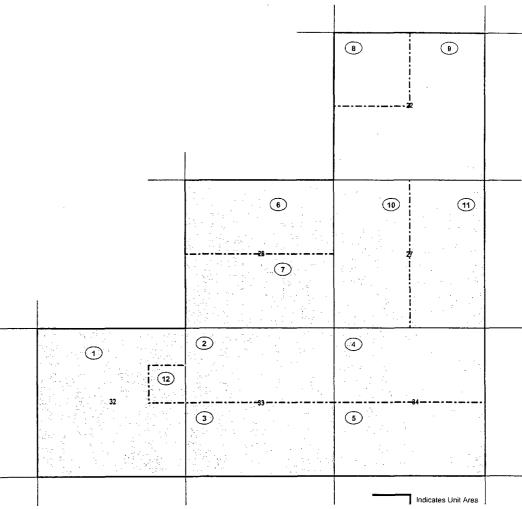

## **TOWNSHIP 11 SOUTH, RANGE 27 EAST**

SLO--09-29-2005 OCD--09-26-2005 **APPROVALS** 

SECTION 22: ALL SECTION 27: ALL SECTION 28: ALL SECTION 32: ALL SECTION 33: ALL SECTION 34: ALL

### Lacrosse State Unit Area Township 11 South, Range 27 East, N.M.P.M. Chaves County, New Mexico

Scale 2 inches = 1 mile

# Tract number