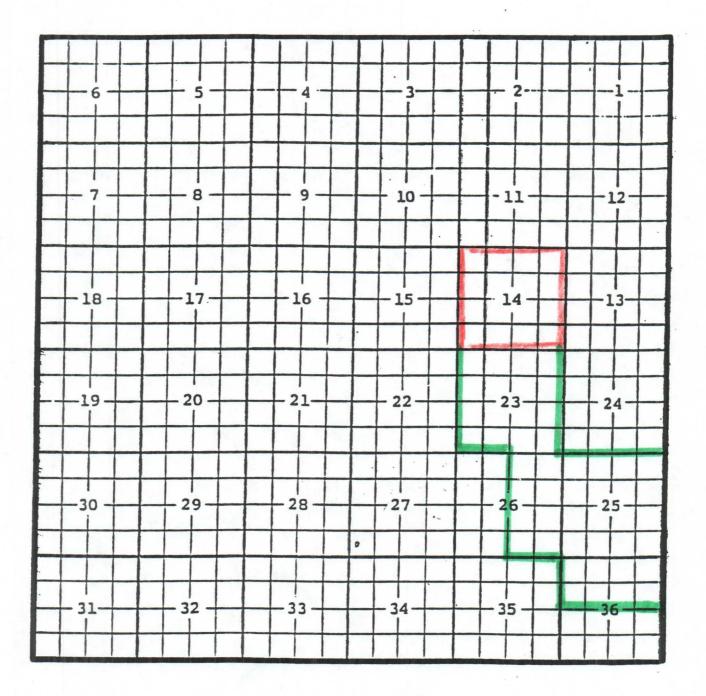

#### Eddy County, New Mexico Happy Valley; Strawn Gas Pool TOWNSHIP 22 SOUTH, RANGE 26 EAST, NMPM

Purpose: One completed gas well capable of producing.

J. Cleo Thompson, Montura Federal Com. # 1 Location: Unit N, Sec. 15, Township 22 South, Range 26 East, NMPM Completed 01/27/06 in the Strawn formation. Top of perforations: 10,083'.