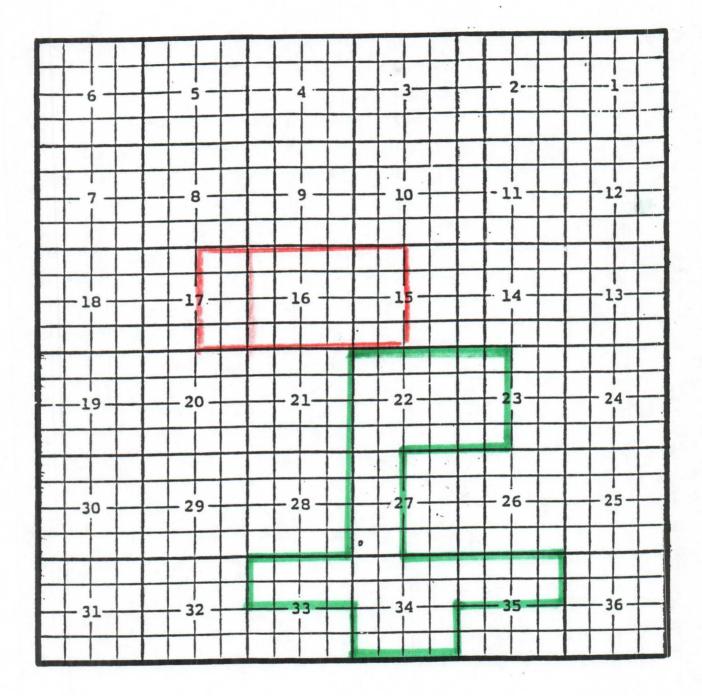

#### Eddy County, New Mexico Happy Valley; Strawn Gas Pool TOWNSHIP 22 SOUTH, RANGE 26 EAST, NMPM

Purpose: One completed gas well capable of producing.

J. Cleo Thompson, Montura Federal Com. # 1 Location: Unit N, Sec. 15, Township 22 South, Range 26 East, NMPM Completed 01/27/06 in the Strawn formation. Top of perforations: 10,083'.