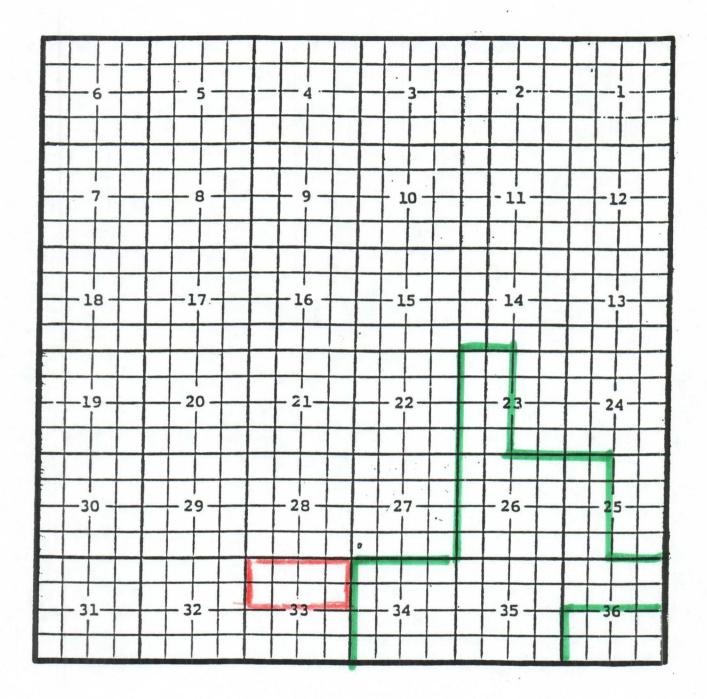

### Eddy County, New Mexico Turkey Track; Morrow, North Gas Pool TOWNSHIP 18 SOUTH, RANGE 30 EAST, NMPM

Purpose: One completed gas well capable of producing.

Marbob Energy Corporation, CTA State Com. # 1 Location: Unit C, Sec. 32, Township 18 South, Range 30 East, NMPM Completed 07/17/06 in the Morrow formation. Top of perforations: 11,488'. Eddy County, New Mexico Willow Lake; Bone Spring, Southeast Oil Pool TOWNSHIP 25 SOUTH, RANGE 29 EAST, NMPM