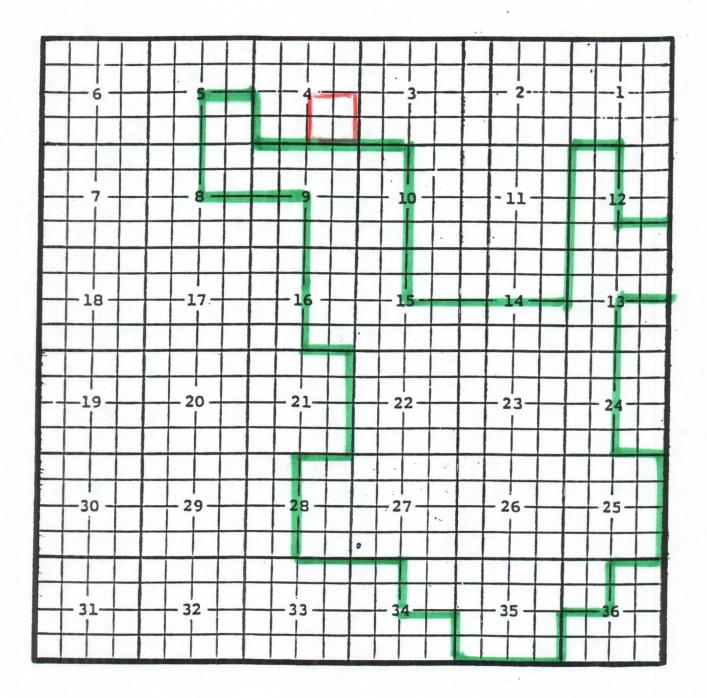

## Eddy County, New Mexico TOWNSHIP 17 SOUTH, RANGE 24 EAST, NMPM

Purpose: One completed gas well capable producing.

David H. Arrington Oil & Gas, Inc., Wonderbunny # 1H Location: Unit O, Sec. 17, Township 17 South, Range 24 East, NMPM Completed 04/13/06 in the Wolfcamp formation. Top of perforations: 5404'.