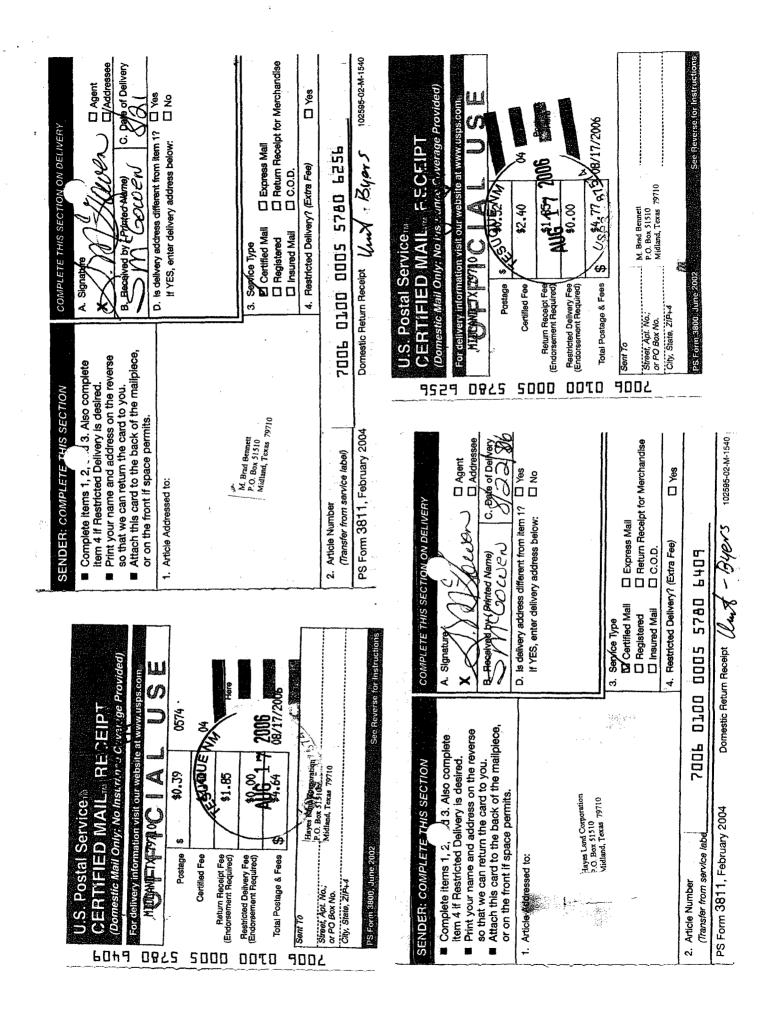

3. Applicant has conducted a good faith, diligent effort to find the names and correct addresses of the interest owners entitled to receive notice of the application filed herein.

4. Notice of the application was provided to the interest owners, at their correct addresses, by certified mail. Copies of the notice letters and certified return receipts are attached hereto as Exhibit A.

Ladies and gentlemen:

Enclosed is a copy of an amended application for compulsory pooling and other relief, filed with the New Mexico Oil Conservation Division by Unit Petroleum Company, regarding the E<sup>1</sup>/<sub>2</sub> of Section 23, Township 20 South, Range 35 East, N.M.P.M., Lea County, New Mexico. This matter has been scheduled for hearing at 8:15 a.m. on Thursday, September 14, 2006 at the Division's offices at 1220 South St. Francis Drive, Santa Fe, New Mexico 87505. As an interest owner in the well unit, you have the right to enter an appearance and participate in the case. Failure to appear will preclude you from contesting this matter at a later date.

You are required to notify the Division, and the undersigned, by Thursday, September 7, 2006 if you intend to enter an appearance and participate in the case.

Very truly yours,

ames Bru

Attorney for Unit Petroleum Company