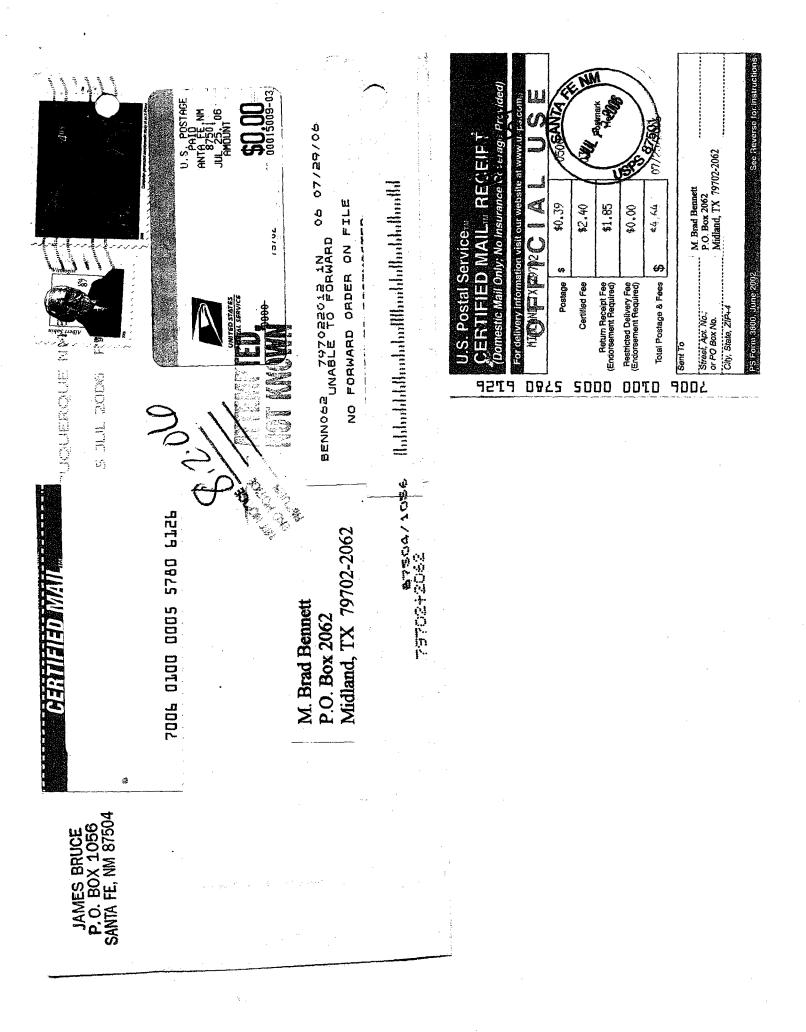

3. Applicant has conducted a good faith, diligent effort to find the names and correct addresses of the interest owners entitled to receive notice of the application filed herein.

4. Notice of the application was provided to the interest owners, at their correct addresses, by certified mail. Copies of the notice letters and certified return receipts are attached hereto as Exhibit A.

### CERTIFIED MAIL – RETURN RECEIPT REQUESTED

Hayes Land Corporation P.O. Box 51510 Midland, Texas 79710

M. Brad Bennett P.O. Box 2062 Midland, Texas 79702

Ladies and gentlemen:

Enclosed is a copy of an application for compulsory pooling, filed with the New Mexico Oil Conservation Division by Unit Petroleum Company, regarding the E½ of Section 23, Township 20 South, Range 35 East, N.M.P.M., Lea County, New Mexico. This matter has been scheduled for hearing at 8:15 a.m. on Thursday, August 31, 2006 at the Division's offices at 1220 South St. Francis Drive, Santa Fe, New Mexico 87505. As an interest owner in the well unit, you have the right to enter an appearance and participate in the case. Failure to appear will preclude you from contesting this matter at a later date.

You are required to notify the Division, and the undersigned, by Thursday, August 24, 2006 if you intend to enter an appearance and participate in the case.

ry truly yours, James Bruce

Attorney for Unit Petroleum Company