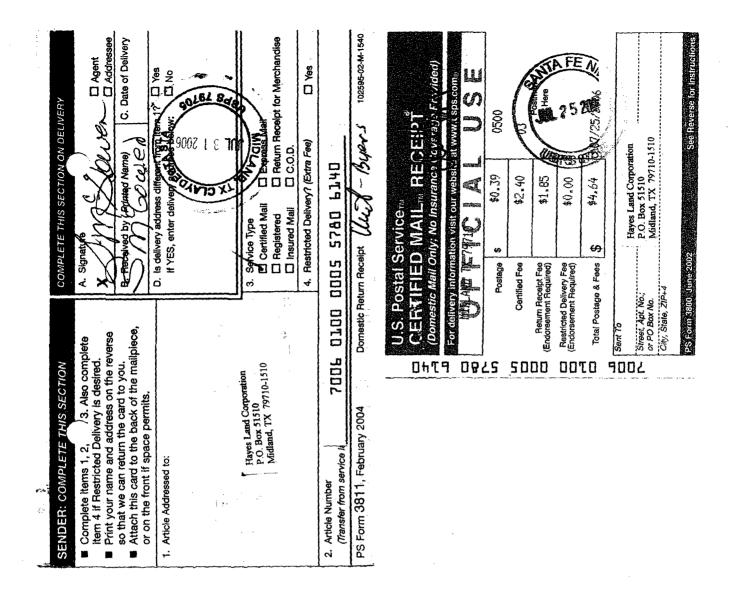

3. Applicant has conducted a good faith, diligent effort to find the names and correct addresses of the interest owners entitled to receive notice of the application filed herein.

4. Notice of the application was provided to the interest owners, at their correct addresses, by certified mail. Copies of the notice letters and certified return receipts are attached hereto as Exhibit A.

### CERTIFIED MAIL – RETURN RECEIPT REQUESTED

Hayes Land Corporation P.O. Box 51510 Midland, Texas 79710

M. Brad Bennett P.O. Box 2062 Midland, Texas 79702

Ladies and gentlemen:

Enclosed is a copy of an application for compulsory pooling, filed with the New Mexico Oil Conservation Division by Unit Petroleum Company, regarding the E½ of Section 23, Township 20 South, Range 35 East, N.M.P.M., Lea County, New Mexico. This matter has been scheduled for hearing at 8:15 a.m. on Thursday, August 31, 2006 at the Division's offices at 1220 South St. Francis Drive, Santa Fe, New Mexico 87505. As an interest owner in the well unit, you have the right to enter an appearance and participate in the case. Failure to appear will preclude you from contesting this matter at a later date.

You are required to notify the Division, and the undersigned, by Thursday, August 24, 2006 if you intend to enter an appearance and participate in the case.

ry truly yours, James Bruce

Attorney for Unit Petroleum Company