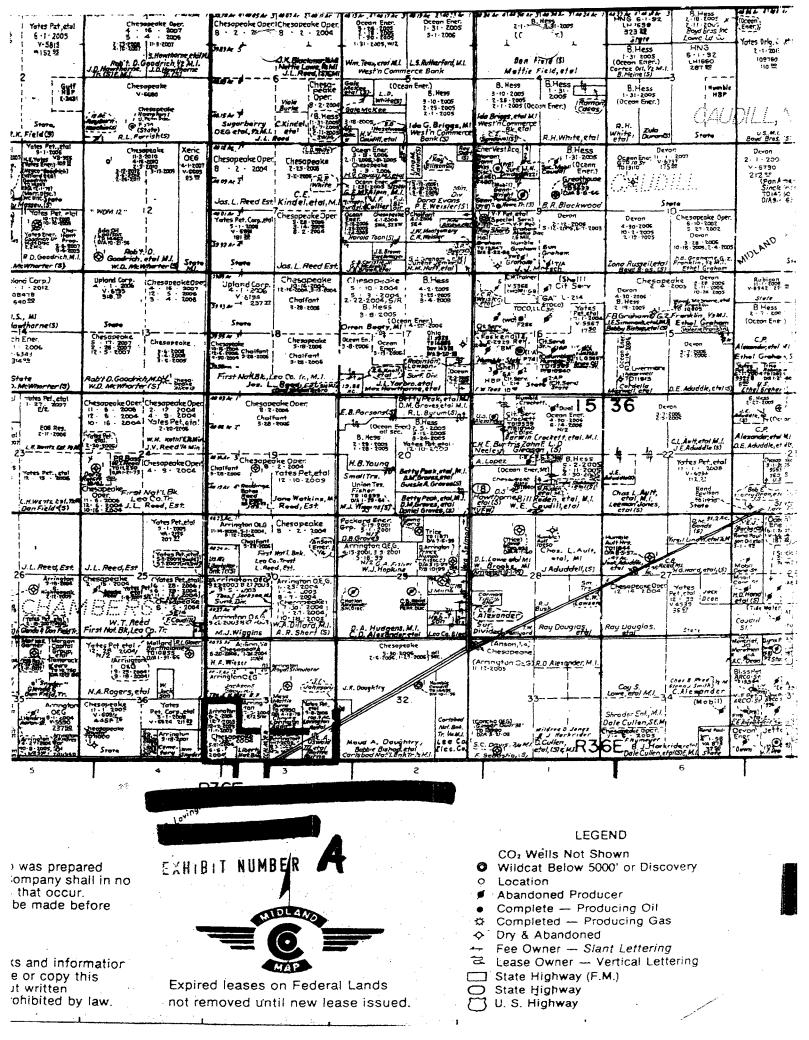

The unit is to be dedicated to the Caudill West 17 Fee Well No. 1. to be drilled at an orthodox location in the NE¼NE¼ of Section 17, to a depth sufficient to test the Mississippian formation

|             | ation Division |
|-------------|----------------|
| Case No.    | 3,786          |
| Exhibit No. | 7              |

### Oil Conservation Division 1220 S. St Francis Dr.

Santa Fe, NM 87505

WELL LOCATION AND ACREAGE DEDICATION PLAT

| 1. API Number             | 2. Pool Code                         |  | 3. Pool Name         |
|---------------------------|--------------------------------------|--|----------------------|
| 30-025-37975              |                                      |  | ROW, SOUTHWEST (GAS) |
| 4. Property Code<br>35793 | 5. Property Name CAUDILL WEST 17 FEE |  | 6. Well No.<br>001   |
| 7. OGRID No.<br>215099    | 8. Operator Name CIMAREX ENERGY CO.  |  | 9. Elevation<br>3916 |

10. Surface Location

|          |         |          |       |         |           |          |           |          |        | - |
|----------|---------|----------|-------|---------|-----------|----------|-----------|----------|--------|---|
| UL - Lot | Section | Township | Range | Lot Idn | Feet From | N/S Line | Feet From | E/W Line | County |   |
| A        | 17      | 15S      | 36E   |         | 880       | N        | 660       | E        | LEA    |   |