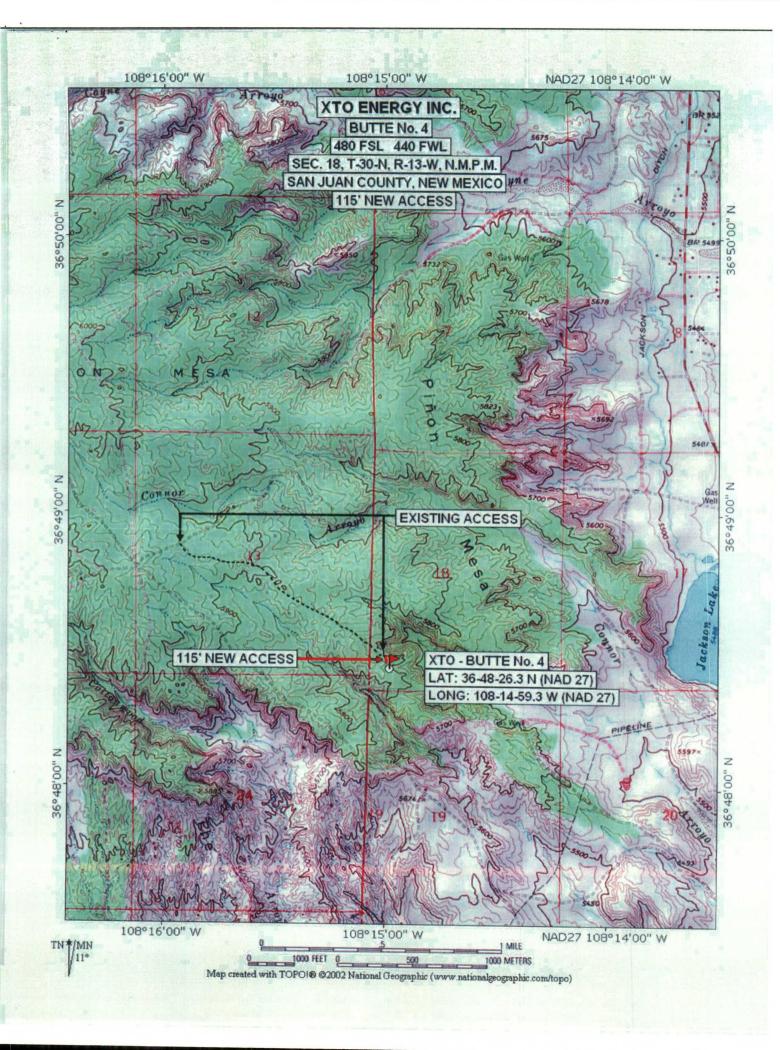

Dear Mr. Stogner:

XTO Energy Inc. hereby requests administrative approval for an unorthodox location for the above referenced well. Attached for your reference are the following exhibits:  $\Im$ 

- 1. Well location plat (NMOCD Form C-102)
- 2. Topographic map
- 3. Aerial photograph
- 4. Ownership map
- 5. Production map showing Fuitland Coal Formation Gas Production

The above referenced well is proposed to be drilled to test the Fruitland Coal Formation, spaced as a 252.2 acre S/2 unit. The proposed location will be on an extension of the existing well pad for the XTO Butte No. 1E (DK) Well. This location has been chosen due to the proximity of deep canyons around the location. The well will be located on Federal lands.