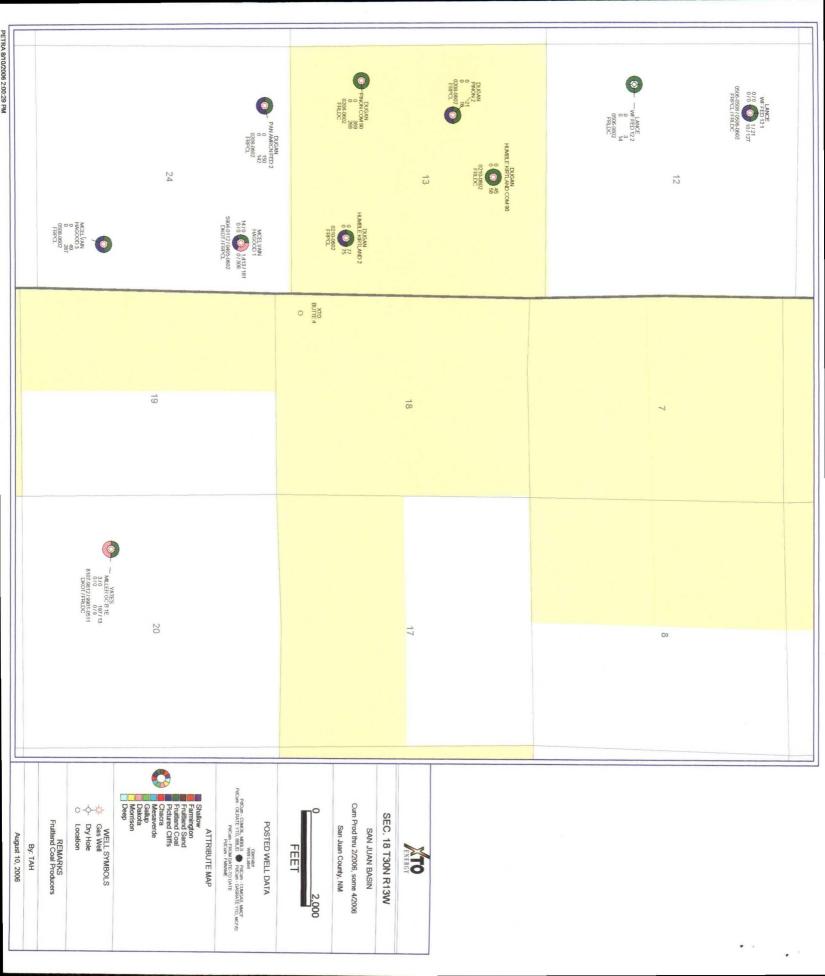

The above referenced well is proposed to be drilled to test the Fruitland Coal Formation, spaced as a 252.2 acre S/2 unit. The proposed location will be on an extension of the existing well pad for the XTO Butte No. 1E (DK) Well. This location has been chosen due to the proximity of deep canyons around the location. The well will be located on Federal lands.

All of the offset operators have been notified of this application by certified mail and copies of the letters and receipts are attached.

XTO Energy Inc. requests your administrative approval for the unorthodox location based on the above information. Should you need any additional information, please contact me at (817) 885-2540.