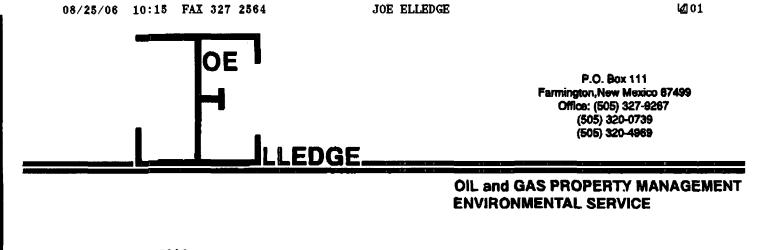

Dear Mr. Stogner:

XTO Energy Inc. hereby requests administrative approval for an unorthodox location for the above referenced well. Attached for your reference are the following exhibits:  $\Im$ 

- 1. Well location plat (NMOCD Form C-102)
- 2. Topographic map
- 3. Aerial photograph
- 4. Ownership map
- 5. Production map showing Fuitland Coal Formation Gas Production

The above referenced well is proposed to be drilled to test the Fruitland Coal Formation, spaced as a 252.2 acre S/2 unit. The proposed location will be on an extension of the existing well pad for the XTO Butte No. 1E (DK) Well. This location has been chosen due to the proximity of deep canyons around the location. The well will be located on Federal lands.