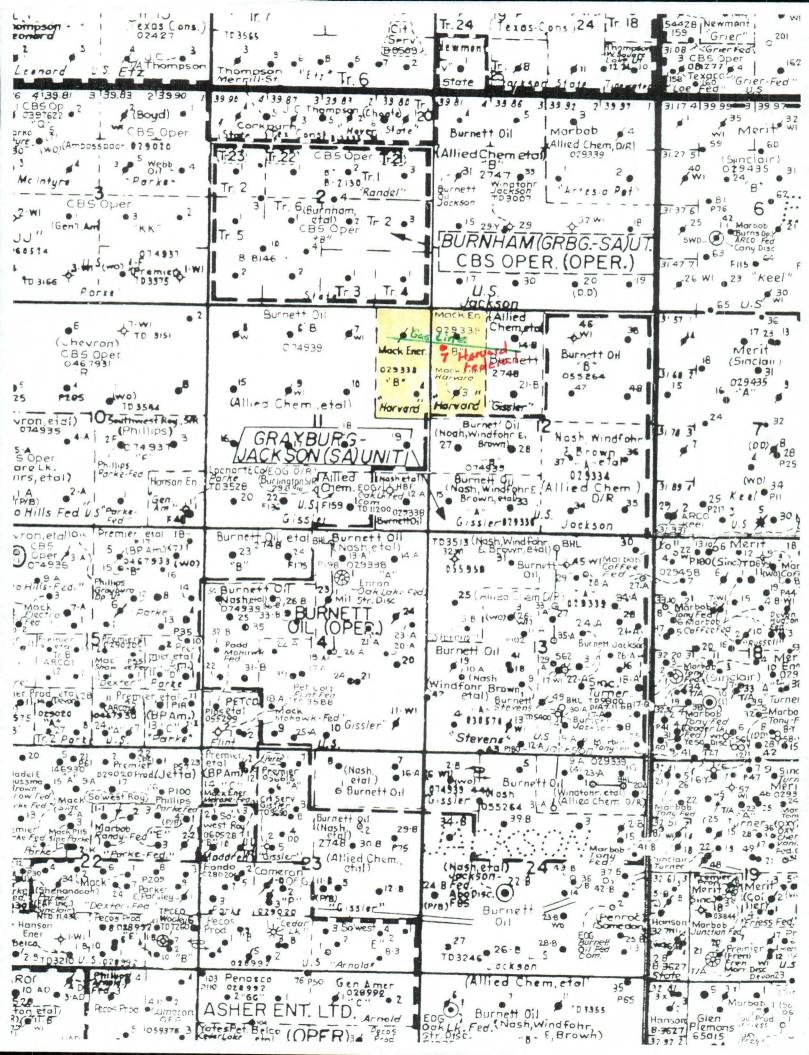

- A.) Well location and acreage dedication plat (form C-102) filed with the Artesia office of the Oil Conservation Division (Exhibit A).
- B.) A plat showing the proposed unorthodox locations, the respective proration units, and the offsetting proration units (Exhibit B).
- C.) A map showing the reason for the unorthodox location, the original location would have fallen on top of an existing pipeline (Exhibit C).

Moving the location 100' to the south will give the distance needed to build a location away from the buried gas pipeline. Due to sand dune features in the area, this is the only possible location for this well. This lease is operated and owned 100% by COG. The acreage that we are encroaching upon is also part of this lease therefore no offset operators need to be notified.

### Surface Location

| - | UL or lot No. | Section | Township | Range | Lot Idn | Feet from the | North/South line | Feet from the | East/West line | County |
|---|---------------|---------|----------|-------|---------|---------------|------------------|---------------|----------------|--------|
|   | D             | 12      | 17-S     | 30-E  |         | 1090          | NORTH            | 330           | WEST           | EDDY   |