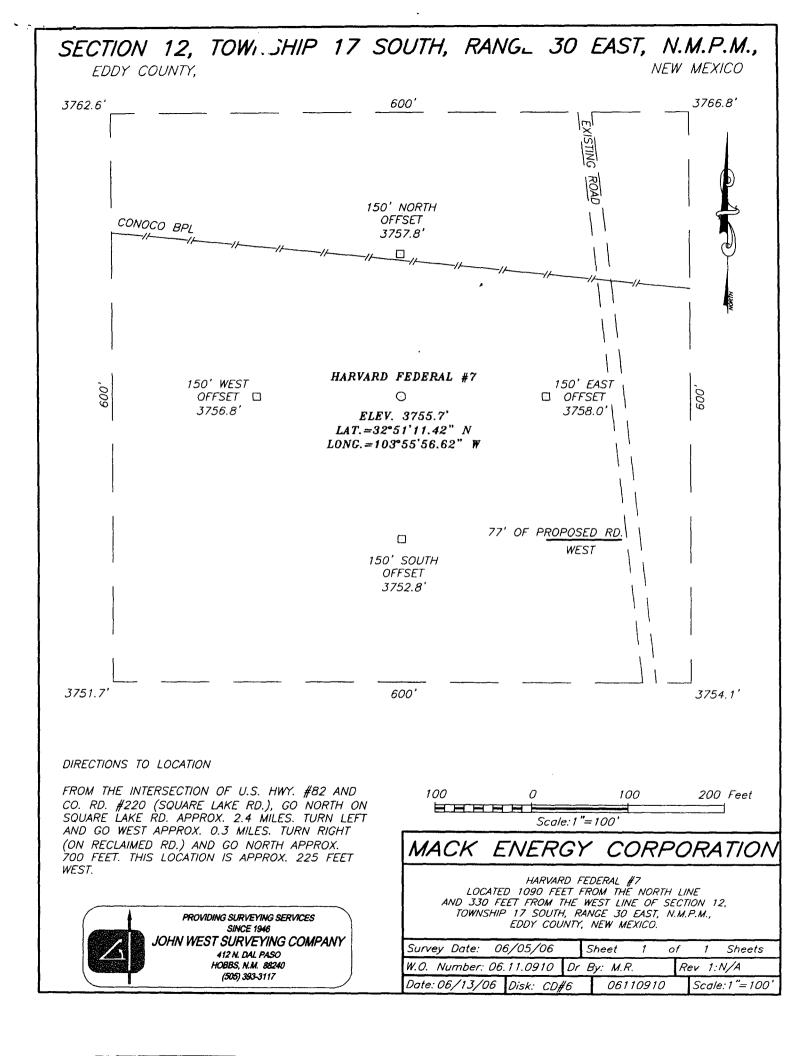

Harvard Federal #7 1090 FNL & 330 FWL Sec. 12, T17S, R30E Eddy County, New Mexico 30-015-35 055

The well will be completed in the Paddock formation in the Loco Hills Paddock Pool.

Attached to this application are the following exhibits.

Moving the location 100' to the south will give the distance needed to build a location away from the buried gas pipeline. Due to sand dune features in the area, this is the only possible location for this well. This lease is operated and owned 100% by COG. The acreage that we are encroaching upon is also part of this lease therefore no offset operators need to be notified.

### Surface Location

| - | UL or lot No. | Section | Township | Range | Lot Idn | Feet from the | North/South line | Feet from the | East/West line | County |
|---|---------------|---------|----------|-------|---------|---------------|------------------|---------------|----------------|--------|
|   | D             | 12      | 17-S     | 30-E  |         | 1090          | NORTH            | 330           | WEST           | EDDY   |