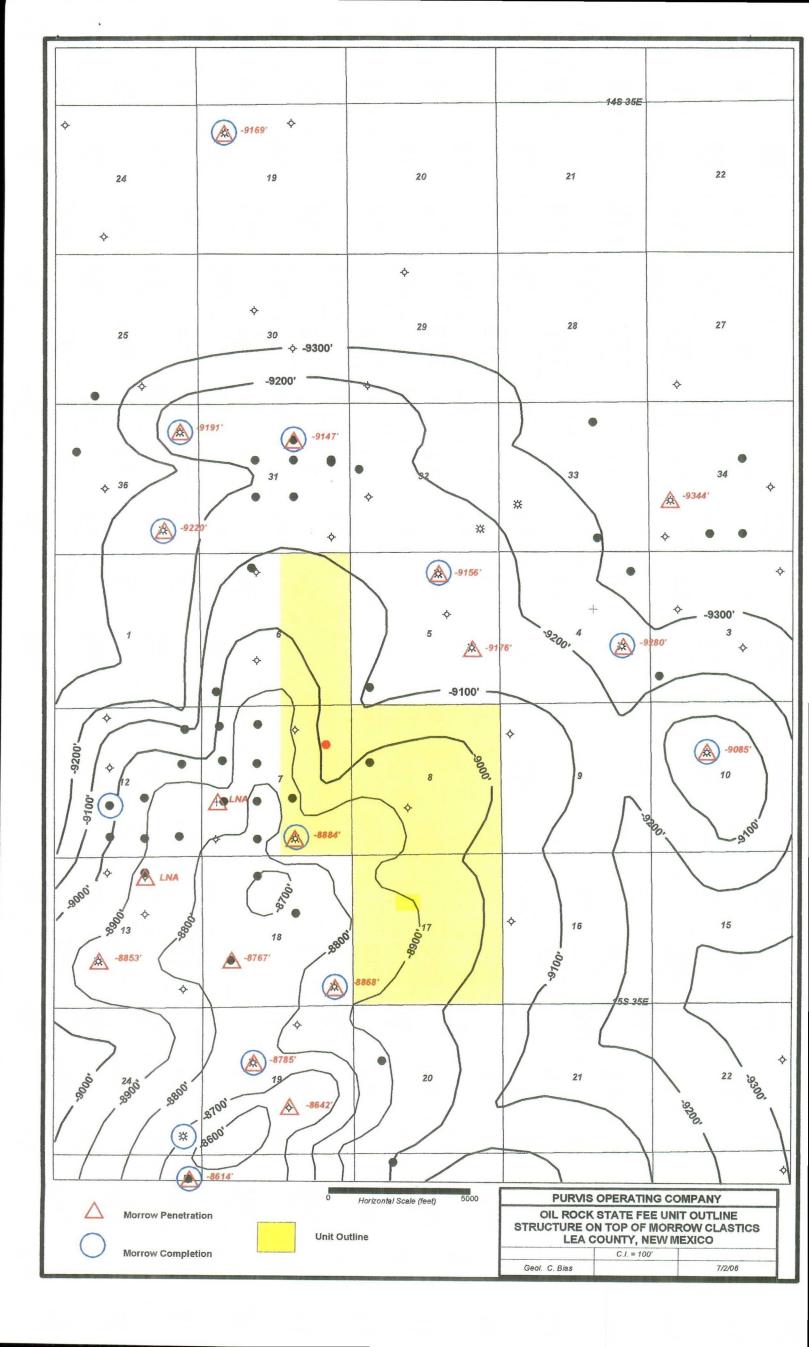

the paleo-lows adjacent to the central structure. There are approximately 28 wells completed in the Morrow around the proposed unit but only about 4 of these Morrow completions have cumulative production sufficient to be considered economic for a well expected to cost an estimated \$2.25 million to drill and complete. There is therefore substantial risk of drilling a non-commercial, single objective, Morrow exploratory well.

In order to reduce the likelihood of drilling a non-commercial well and encouraging exploration and development, it is desirable to propose locations where multiple objectives can be identified for wells and the formation of an exploratory unit would facilitate this effort and aid in obtaining the optimum exploitation of the leasehold for all interested parties.