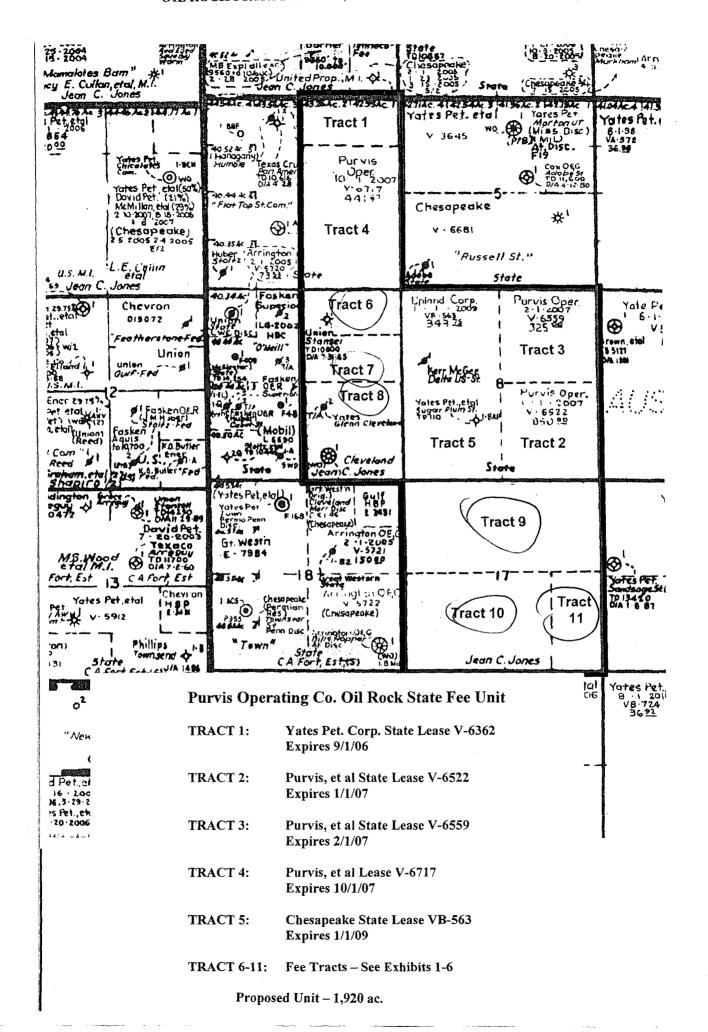

1. My name is Clif Bias, and I reside in Midland, Texas. I am the petroleum geologist employed by Purvis Operating Co. ("Purvis") who is responsible for the formation of the proposed Oil Rock State Fee Unit Area (the "Unit Area"), comprised of 1926.21 acres of State and Fee lands situated in Lea County, New Mexico. The horizontal limits of the Unit Area are as follows:

#### Township 15 South, Range 35 East, N.M.P.M.

Section 6: Lots 1, 2,  $S\frac{1}{2}NE\frac{1}{4}$ , and  $SE\frac{1}{4}$  ( $E\frac{1}{2}$ )

Section 7: E½
Section 8: All
Section 17: All

- 2. Purvis, the designated Unit Operator in the Unit Agreement for the Development and Operation of the Oil Rock State Fee Unit Area (the "Unit Agreement"), proposes the formation of the Unit Area to test all formations.
- 3. Attachment 1 to this Affidavit is a copy of the Unit Agreement. This agreement is on the form approved by the Commissioner of Public Lands of the State of New Mexico (the "Commissioner").
- 4. **Exhibit A** to the Unit Agreement is a plat showing the boundaries of the Unit Area.
- 5. **Exhibit B** to the Unit Agreement (together with related Exhibits 1-6) identifies interest ownership in the Unit Area. The Commissioner has preliminarily approved the Unit Agreement, and his letter of preliminary approval is **Attachment 2** to this affidavit. Purvis has committed its working interest to the Unit Agreement, and

| Oil Conservat |     |
|---------------|-----|
| Case No. 13   | 182 |
| Exhibit No.   | 1   |

ratifications are being obtained from other interest owners.

- 6. The initial Unit well will be drilled at a standard location 1,310 feet from the North line and 660 feet from the East line of Section 7, Township 15 South, Range 35 East, NMPM, Lea County, New Mexico to an approximate depth of 13,500 feet subsurface. The estimated completed well costs are \$3,005,700. A copy of the Authorization for Expenditure for the initial Unit well is **Attachment 3** to this affidavit.
- 7. Attachment 4 to this affidavit is a geologic justification for the Unit, with appropriate Morrow structure and isopach maps. The primary objective is the Morrow formation, with other Pennsylvanian, Austin (upper Mississippian), and Devonian production possible.
- 8. The Unit Area covers an area that can be reasonably developed under a unit plan of development.
- 9. If the initial Unit well is successful, additional wells will be drilled in the Unit Area. Accordingly, approval of the Unit Agreement will result in the efficient recovery of hydrocarbons.
- 10. Approval of the Unit Agreement and the development of the Unit Area pursuant to a unit plan of development are in the best interests of conservation, the prevention of waste, and the protection of correlative rights.