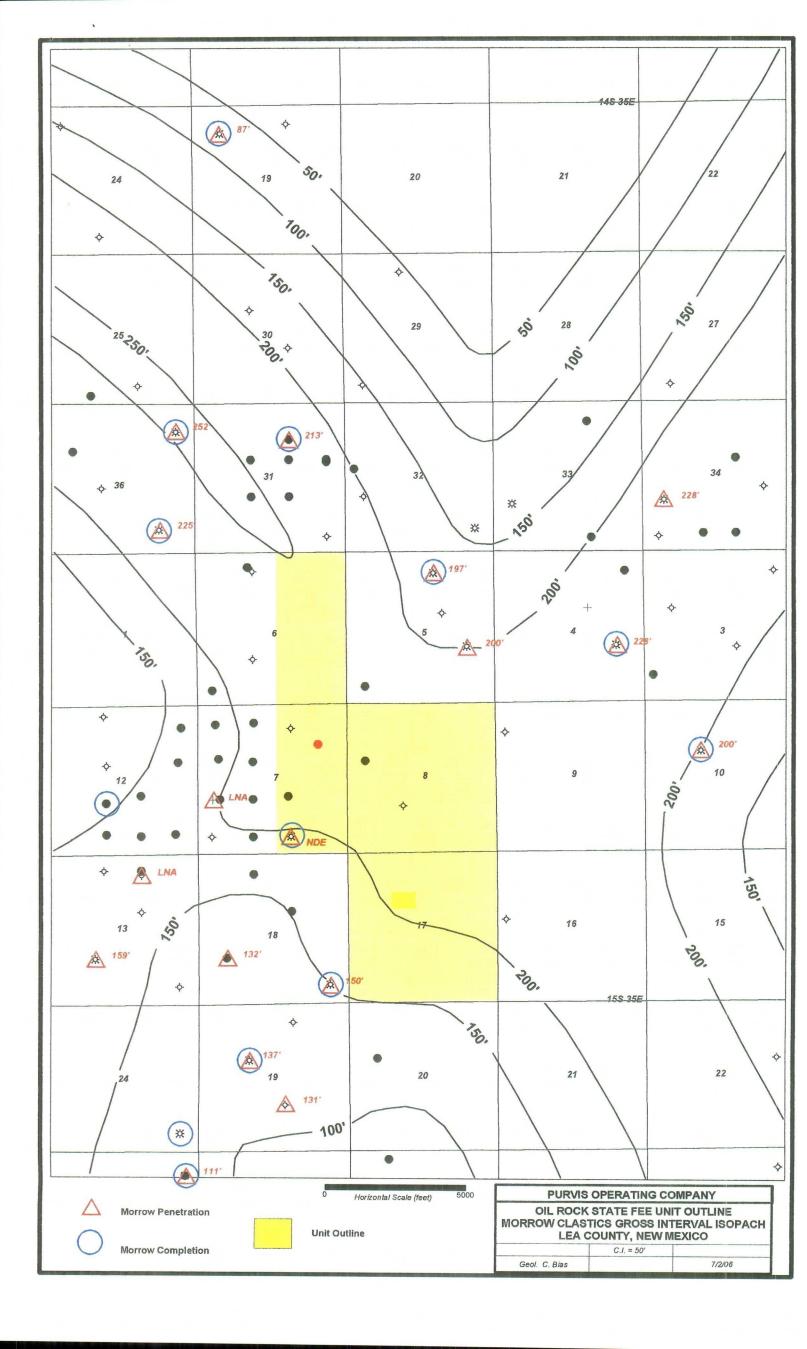

n the paleo-lows adjacent to the central structure. There are approximately 28 wells completed in the Morrow around the proposed unit but only about 4 of these Morrow completions have cumulative production sufficient to be considered economic for a well expected to cost an estimated \$2.25 million to drill and complete. There is therefore substantial risk of drilling a non-commercial, single objective, Morrow exploratory well.

In order to reduce the likelihood of drilling a non-commercial well and encouraging exploration and development, it is desirable to propose locations where multiple objectives can be identified for wells and the formation of an exploratory unit would facilitate this effort and aid in obtaining the optimum exploitation of the leasehold for all interested parties.