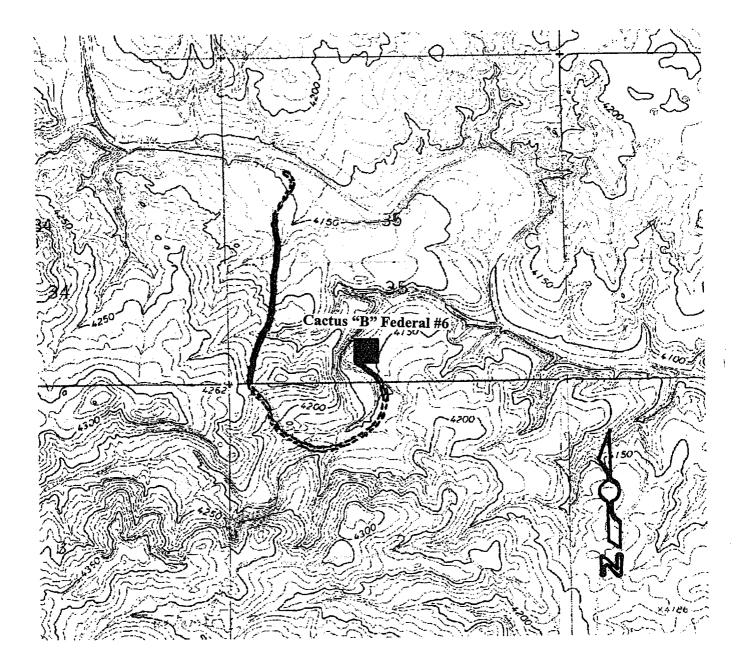

#### 1. EXISTING ROADS:

A. <u>Exhibit "A"</u> is a portion of a road map showing the location of the proposed well is staked. The well is approximately 21 miles north of Roswell, NM.

B. <u>Directions</u>: Heading North out of Roswell, New Mexico on U.S. 285 for approximately 21 miles and turn left on county road just before mile marker 137 (Cottonwood Road). Go approximately 2.0 miles, then turn north for approximately 1/4 mile to the lease road, turn west for approximately 1/2 mile, then turn south 1/4 mile to the location.