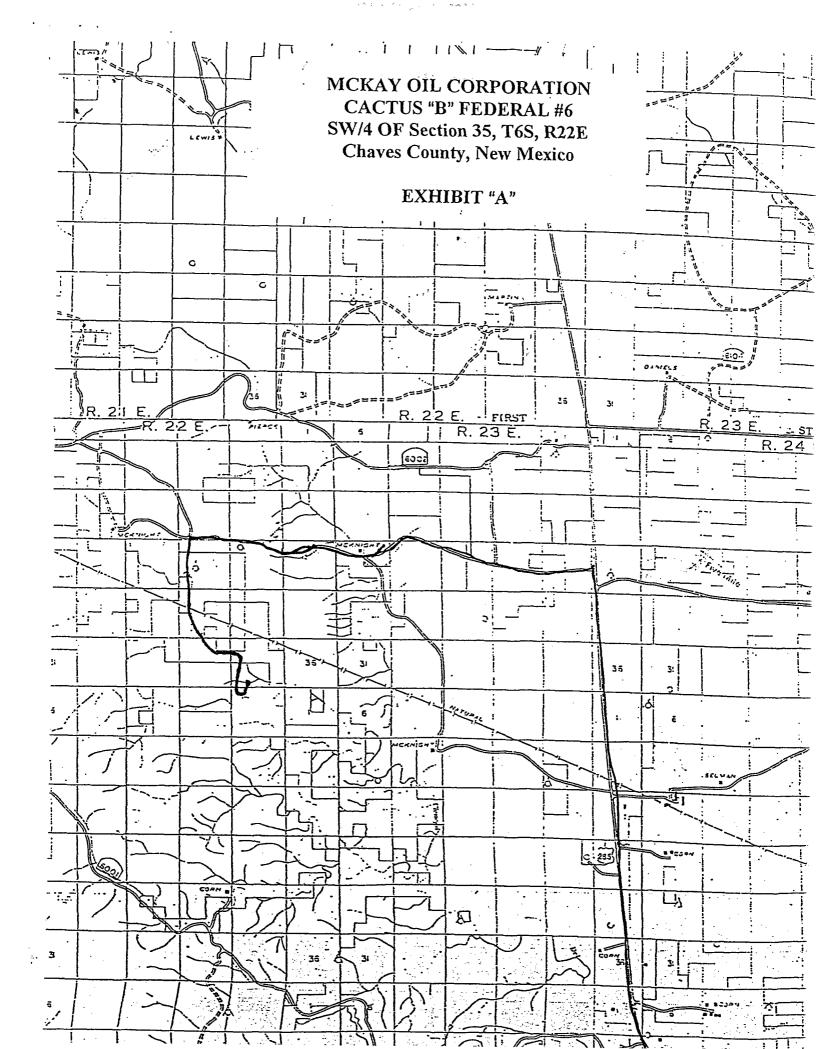

#### MCKAY OIL CORPORATION CACTUS "B" FEDERAL #6 SE/4SW/4 of Sec. 35, T6S, R22E Chaves County, New Mexico

1

LOCATED:

LEASE NUMBER:

**LEASE ISSUED:** 

RECORD LESSEE:

BOND COVERAGE:

AUTHORITY TO OPERATE:

#### 1. EXISTING ROADS:

A. <u>Exhibit "A"</u> is a portion of a road map showing the location of the proposed well is staked. The well is approximately 21 miles north of Roswell, NM.

B. <u>Directions</u>: Heading North out of Roswell, New Mexico on U.S. 285 for approximately 21 miles and turn left on county road just before mile marker 137 (Cottonwood Road). Go approximately 2.0 miles, then turn north for approximately 1/4 mile to the lease road, turn west for approximately 1/2 mile, then turn south 1/4 mile to the location.