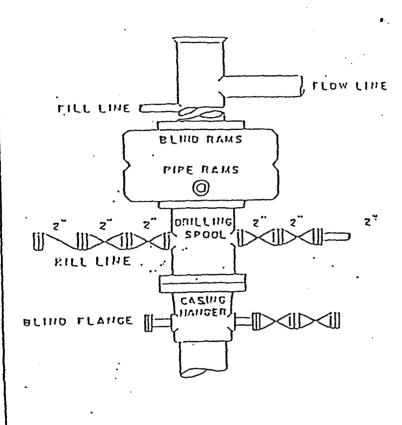

- 7. <u>PRESSURE CONTROL EQUIPMENT</u>: Blowout preventer will consist of 2 ram, 2M system. A sketch of the BOP is attached.
- 8. <u>CIRCULATION MEDIUM</u>: Air Drilling

₽¥.

- 9. <u>AUXILIARY EQUIPMENT</u>: Full-opening drill string safety valve fit for the drill string in use, will be kept on the rig floor at all times.
- 10. TESTING, LOGGING AND CORING PROGRAM: