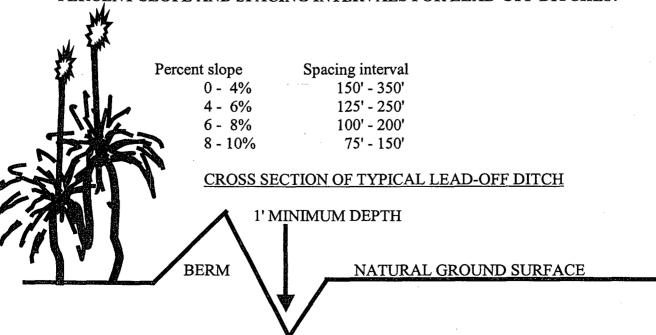

#### 2. PLANNED ACCESS ROAD:

- A. Length and Width: 1/4 mile long and 20' wide.
- B. Surface Materials: Sand, gravel and caliche where needed.
- C. <u>Turnouts</u>: None
- D. Maximum Grade: No more than 3%.
- E. <u>Drain Design</u>: Road will have drainage ditches on both sides and a crowned top, with culverts and/or low water crossings as necessary.
- F. <u>Culverts</u>: None.
- G. Cuts and Fill: None.