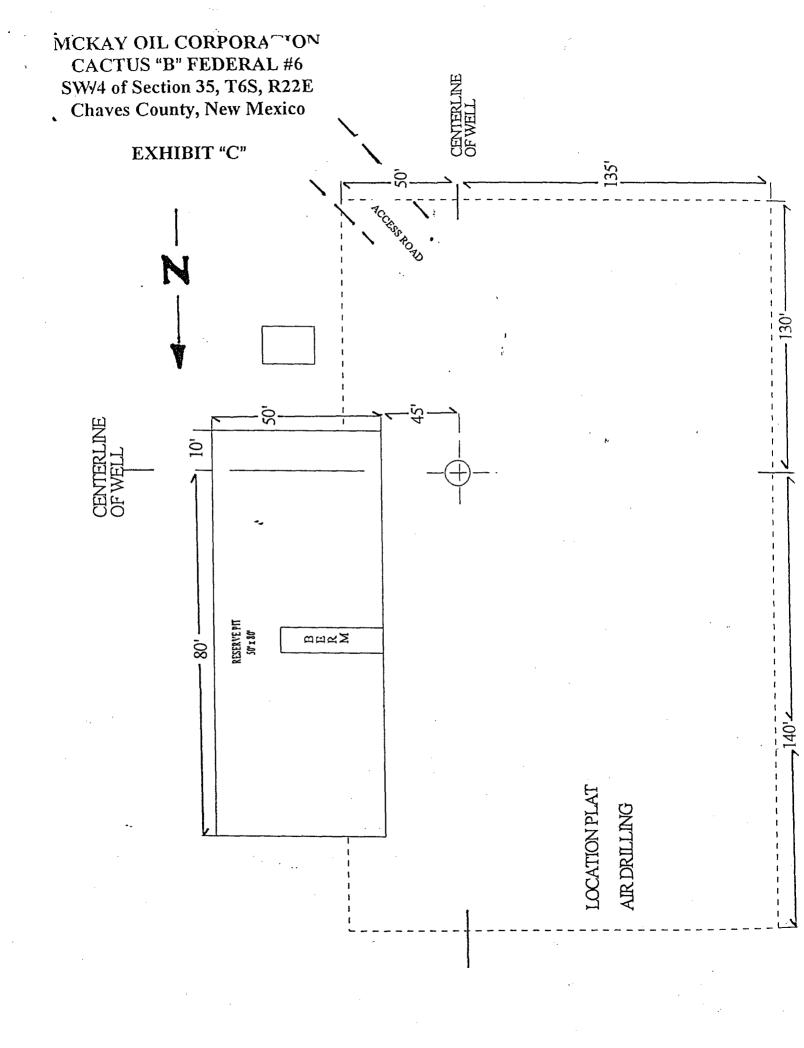

#### 9. WELL SITE LAYOUT:

A. <u>Exhibit "C"</u> indicates the relation location and dimensions of the well pad, mud pits, reserve pit and major rig equipment.

B. The location slopes very slightly to the east and southeast.

C. The reserve pit will be lined with plastic to prevent loss of water.