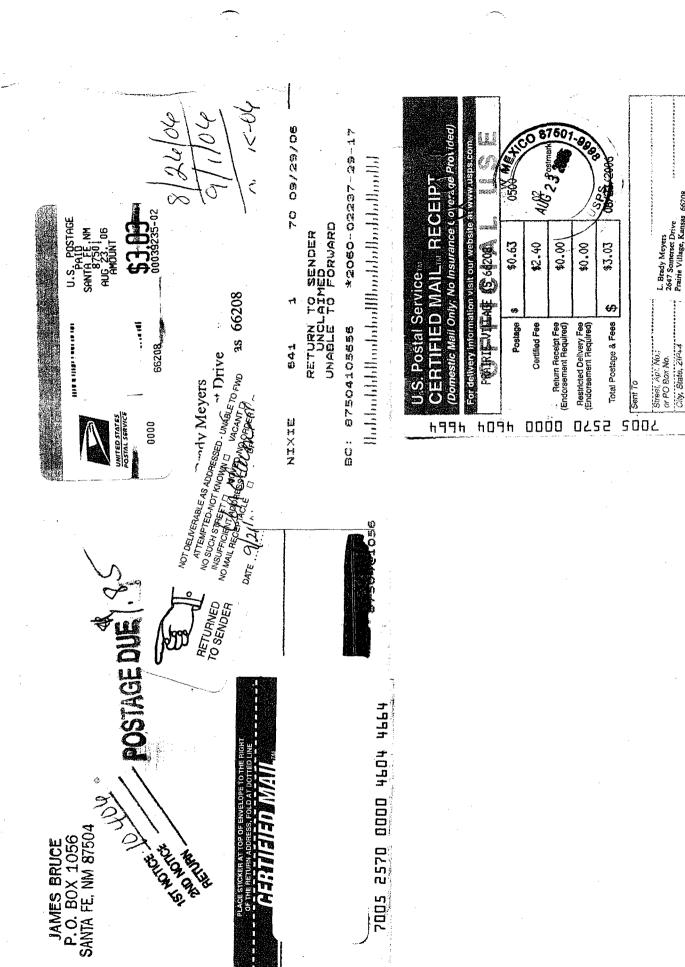

#### CERTIFIED MAIL - RETURN RECEIPT REQUESTED

To: Persons on Exhibit A

Ladies and gentlemen:

Enclosed is a copy of an application for a non-standard gas well unit, filed with the New Mexico Oil Conservation Division by Unit Petroleum Company, regarding the N½ of Section 17, Township 20 South, Range 36 East, N.M.P.M., Lea County, New Mexico. This matter has been scheduled for hearing at 8:15 a.m. on Thursday, September 14, 2006 at the Division's offices at 1220 South St. Francis Drive, Santa Fe, New Mexico 87505. As an interest owner in the S½ of Section 17 who would be excluded from the well unit if the application is granted, you have the right to enter an appearance and participate in the case. Failure to appear will preclude you from contesting this matter at a later date.

You are required to notify the Division, and the undersigned, by Thursday, September 7, 2006 if you intend to enter an appearance and participate in the case.

ry truly yours

James Bruce

Attorney for Unit Petroleum Company