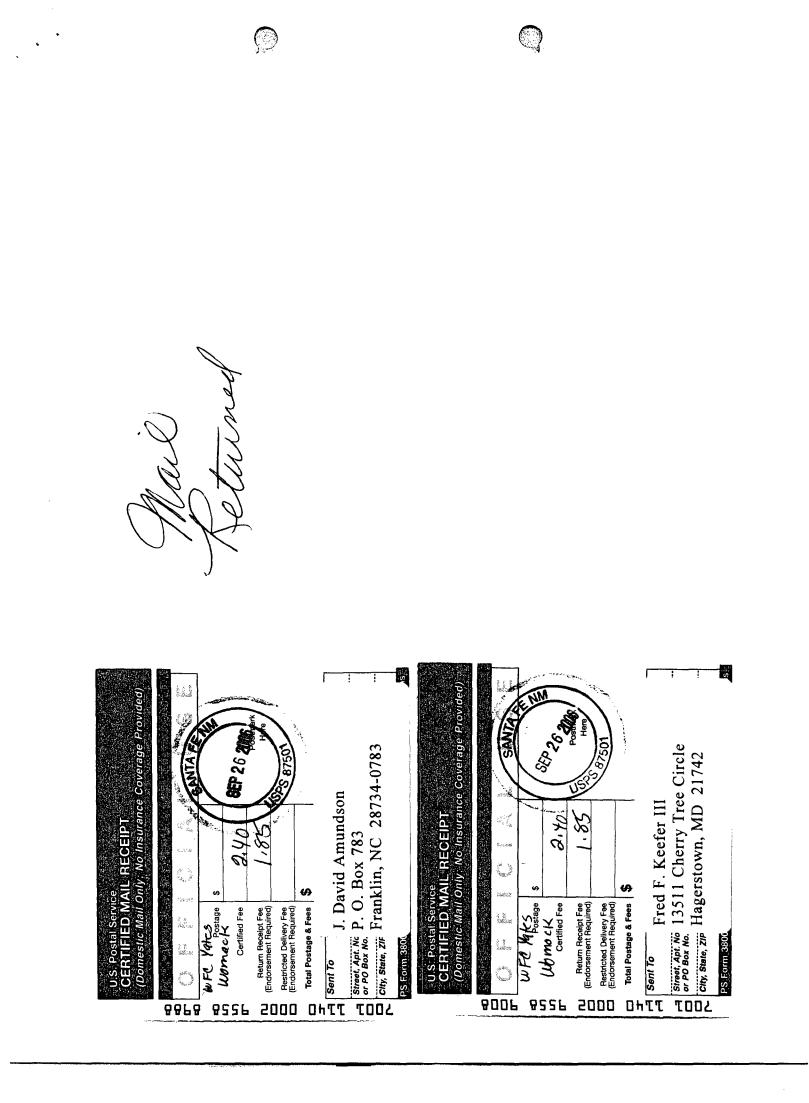

BEFORE THE OIL CONSERVATION DIVISION Santa Fe, New Mexico Case No. <u>13802</u> Exhibit No. 1 Submitted by: <u>YATES PETROLEUM CORPORATION</u> Hearing Date: <u>October 26, 2006</u>

Yates has conducted a diligent search to locate these interest owners: 6. Pearl Jo Ann II. Means, Individually and heir of W. Major Harris and Josephine Harris; J. David Amundson; Shirley Spaulding, Executrix of Estate of Guy Bonham; Fred F. Keefer III; E.J. Schultz; and Janie Potect. Yates has made the following attempts to find these interest owners: