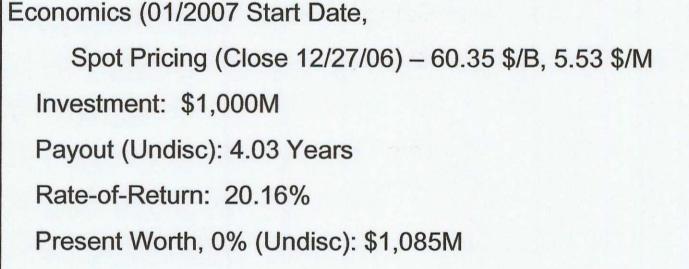

### Blinebry Drill Well + Paddock + GB/SA Results

Reserves: 135.9 MBO 418.9 MMCF

Life: 34.6 Years

Economics (01/2007 Start Date,

Spot Pricing (Close 12/27/06) - 60.35 \$/B, 5.53 \$/M

Investment: \$1,900M

Payout (Undisc): 2.21 Years

Rate-of-Return: 52.16%

Present Worth, 0% (Undisc): \$4,894M