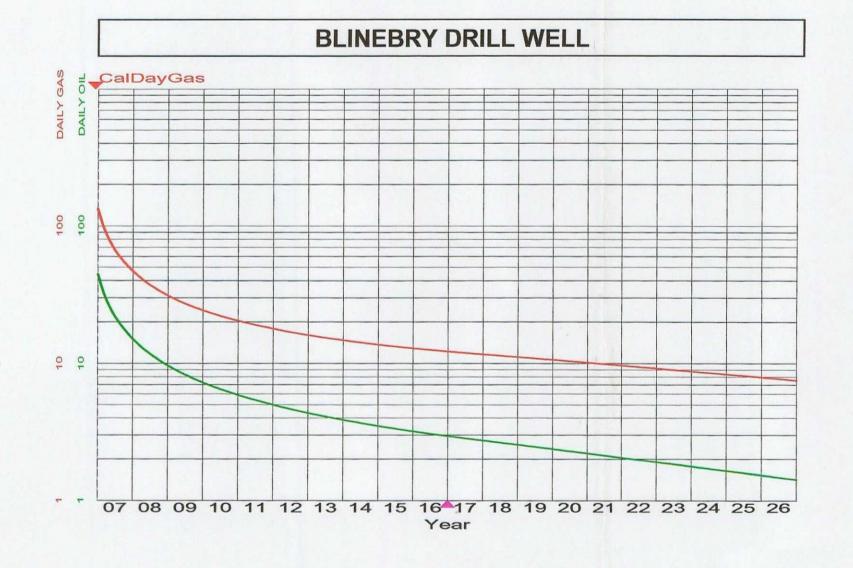

## **Blinebry Drill Well Results**

Reserves: 39.6 MBO 197.8 MMCF

Life: 34.6 Years

Economics (01/2007 Start Date,

Spot Pricing (Close 12/27/06) - 60.35 \$/B, 5.53 \$/M Investment: \$1,200M Payout (Undisc): 5.44 Years

Rate-of-Return: 12.97%

Present Worth, 0% (Undisc): \$896M