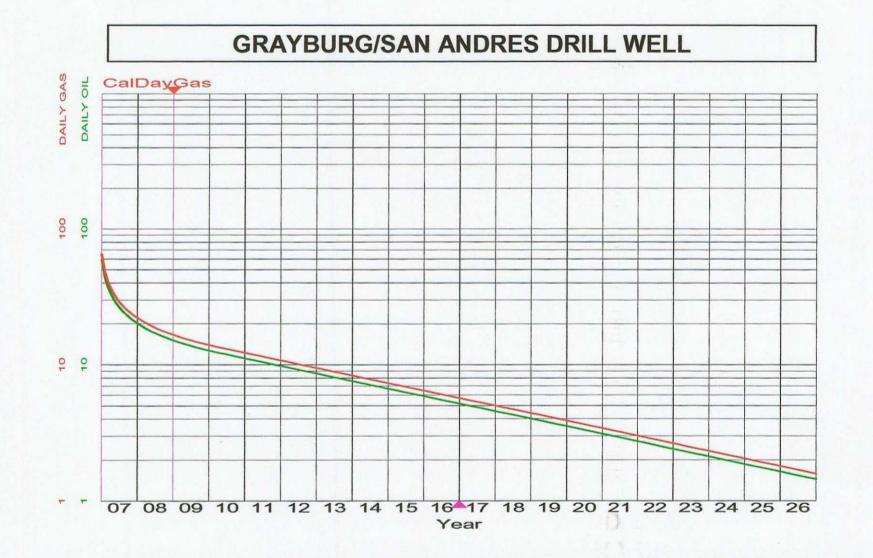

#### **GB/SA Drill Well Results**

| Reserves: 56.0 MBO 61.6 MMCF                          |
|-------------------------------------------------------|
| Life: 25.9 Years                                      |
| Economics (01/2007 Start Date,                        |
| Spot Pricing (Close 12/27/06) – 60.35 \$/B, 5.53 \$/M |
| Investment: \$940M                                    |
| Payout (Undisc): 2.68 Years                           |
| Rate-of-Return: 34.65%                                |
| Present Worth, 0% (Undisc): \$1,437M                  |
|                                                       |