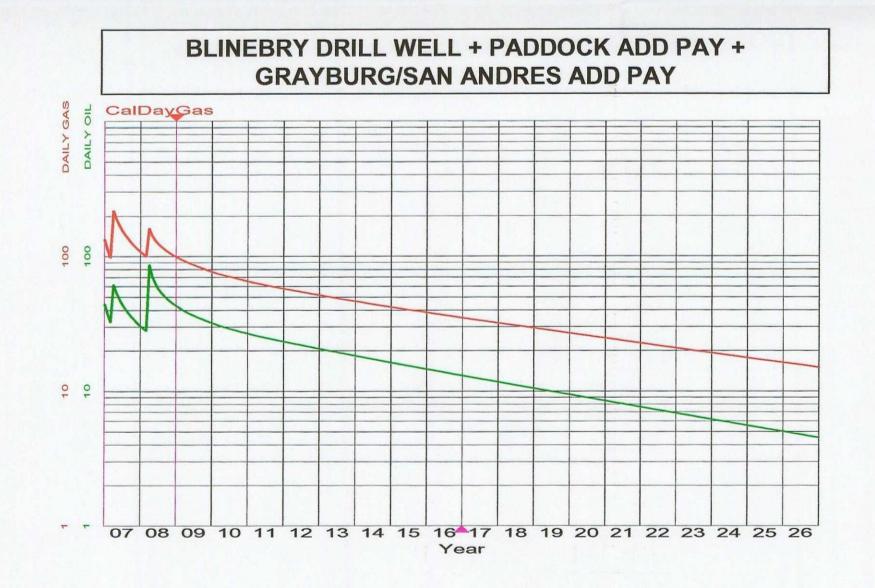

### Blinebry Drill Well + Paddock + GB/SA Results

Reserves: 135.9 MBO 418.9 MMCF

Life: 34.6 Years

Economics (01/2007 Start Date,

Spot Pricing (Close 12/27/06) - 60.35 \$/B, 5.53 \$/M

Investment: \$1,900M

Payout (Undisc): 2.21 Years

Rate-of-Return: 52.16%

Present Worth, 0% (Undisc): \$4,894M