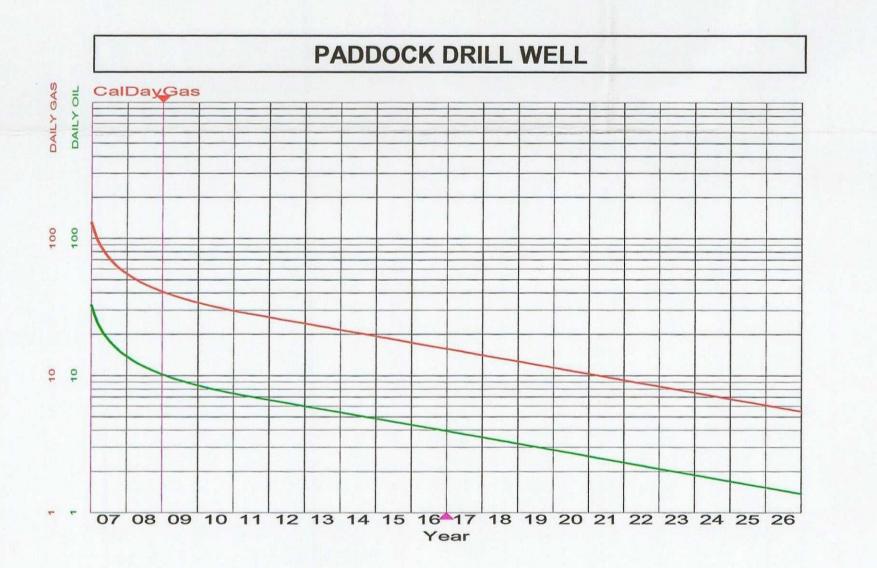

#### Paddock Drill Well Results

Reserves: 39.7 MBO 158.9 MMCF

Life: 23.2 Years