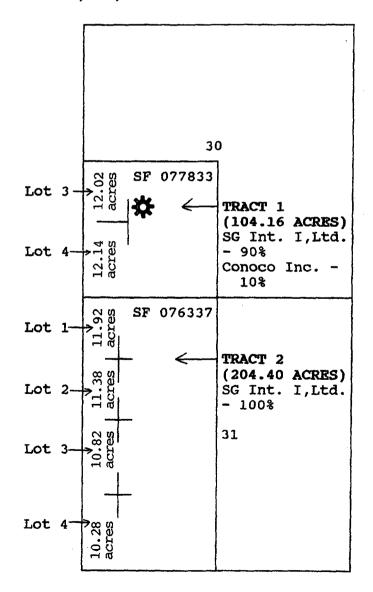

# EXHIBIT "A"

Plat of Communitized Area covering Lots 3,4, E/SW/4 Section 30 and Lots 1,2,3,4 and E/2W/2 Section 31

Township 30 North, Range 9 West, N.M.P.M.

San Juan County, New Mexico

containing 308.56 acres, more or less

OPERATOR:

SG Interests I, Ltd.

WELL NAME:

Florance Gas Com H #1

SPACING UNIT:

Lots 3,4, E/2SW/4 Section 30 and Lots 1,2,3,4,

E/2W/2 Section 31

WELL LOCATION: NE/4SW/4 Section 30

WELL LOCATION: NE/4SW/4 Section 30

TRACT 1:

Township 30 North, Range 9 West, N.M.P.M.

Section 30: Lots 3,4, E/2SW/4 (SW/4) containing 104.16 acres, more or less

TRACT 2:

Township 30 North, Range 9 West, N.M.P.M. Section 31: Lots 1,2,3,4, E/2W/2 (W/2) containing 204.40 acres, more or less

#### TRACT 1:

LEASE COMMITTED BY:

Amoco Production Company, Conoco Inc., and

SG Interests I, Ltd.

LEASE SERIAL NO:

SF 077833

LEASE DATE:

March 1, 1947

DESCRIPTION OF Township 30 North, Range 9 West, N.M.P.M.

LANDS COMMITTED: Section 30: Lots 3,4, E/2SW/4

containing 104.16 acres, more or less

POOLING CLAUSE: Yes, upon Agency approval

ROYALTY RATE: 12.5%

NAME AND PERCENT

RECORDING DATA: Book 139, Page 102 of San Juan County,

New Mexico

DESCRIPTION OF

Township 30 North, Range 9 West, N.M.P.M.

· LANDS COMMITTED:

Section 31: Lots 1,2,3,4, E/2W/2 containing 204.40 acres, more or less

# COMMUNITIZATION AGREEMENT

Township 30 North, Range 9 West, N.M.P.M.
Section 30: Lot 3 (12.02), Lot 4 (12.14), E/2SW/4 and
Section 31: Lot 1 (11.92), Lot 2 (11.38), Lot 3 (10.82), Lot 4
(10.28), E/2W/2
containing 308.56 acres, more or less
San Juan County, New Mexico