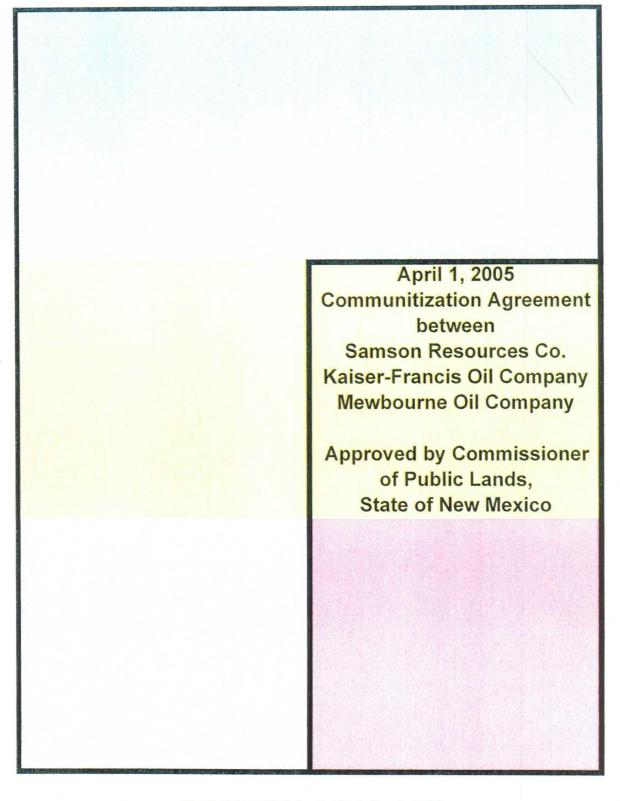

- L

- F. There was no operating agreement between Chesapeake and Samson or Kaiser-Francis that would require an election, and Chesapeake knew that there was no such agreement.
- G. On March 22, 2005 Samson signed and returned Chesapeake's election letter and AFE, indicating that it elected to participate in the proposed KF 4 well, but did not send its portion in of the dry hole costs as requested in the letter.
- H. On March 28, 2005 Mewbourne, as operator on behalf of Samson et al., filed an APD for its proposed Osudo 4 State Com. No. 1. The Mewbourne APD proposed a location in the southeast quarter and the east half of the middle third of Section 4. The Division rejected Mewbourne's APD on March 30, 2005, by reason of the earlier approval of Chesapeake's APD.
- I. On March 30, 2005 Samson sent a letter and fax to Chesapeake stating that, "Samson hereby rescinds and revokes its invalid election to participate in [the KF 4 well]."
  - J. On April 15, 2005 Chesapeake began site construction for the KF 4 well.
- K. On April 20, 2005 Mewbourne, as the last of the designated parties (Kaiser-Francis, Samson, and Mewbourne), signed a communitization agreement providing for a communitized unit in the Morrow consisting of the southeast quarter and the east half of the middle third of Section 4.
  - L. On April 26, 2005 the applications in these cases were filed with the Division.
- M. On April 27, 2005, the New Mexico State Land Office approved the Communitization Agreement described above, noting that, "[t]he effective date of this approval is April 1, 2005."
  - N. On April 27, 2005 Chesapeake spudded the KF 4 well.
  - O. The well was completed and placed on production on January 2006.
- P. As of April 2006, the well had produced 270,279 Mcf of gas and 2,286 barrels of oil.