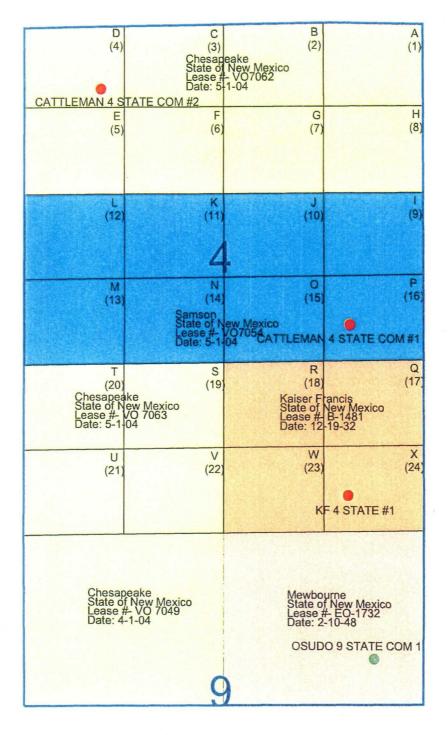

- A. Section 4 of Township 21 South, Ranch 35 East, NMPM, in Lea County, is an irregular section consisting of approximately 950.8 acres, more or less, and is approximately one mile wide from east to west, and one and one-half miles long from north to south. The subdivisions of Section 4 are as follows:
- (1) the southeast quarter (geographically, the east half of the south one-third), consisting of lots 17, 18, 23 and 24;
- (2) the southwest quarter (geographically, the west half of the south one-third), consisting of lots 19 through 22;
- (3) lots 9, 10, 15 and 16, being the quarter section immediately north of the southeast quarter, hereinafter called "the east half of the middle one-third;" and

- (4) lots 11 through 14, being the quarter section immediately north of the southwest quarter, hereinafter called "the west half of the middle one-third."
- (5) lots 1 through 5, consisting of 310.8 acres, more or less, being the two northern most quarter sections.
- B. Oil and gas minerals within the entire Section 4 (as well as the surface) are owned by the State of New Mexico, and all acres have been leased. Lease status and ownership are as follows:
- (1) The southeast quarter is leased under State of New Mexico Lease No. B-1481. Kaiser-Francis, Samson, and Mewbourne own all the working interest.
- (2) The southwest quarter is leased under State of New Mexico Lease No. VO-7063. Chesapeake Permian LP owns all the working interest.
- (3) The middle one-third of Section 4 is leased under State of New Mexico Lease No. VO-7054. Samson owns all the working interest.
- (4) The northern one-third of Section 4 is leased under State of New Mexico Lease No. VO-7062. Chesapeake Permian LP owns all the working interest.
- (5) Chesapeake does not own any interest in the southeast quarter of Section 4, and has not owned any such interest at any time relevant to this case. Chesapeake has no contractual right with respect to the mineral estate in the southeast quarter of Section 4 unless such right arises by virtue of approval by Samson of an AFE (authorization for expenditures) issued by Chesapeake for the KF 4 well, under circumstances detailed below.
- C. On February 27, 2005, Mewbourne ran electric logs showing over 40 feet of Morrow porosity on its Osudo 9 State Com. Well No. 1 (API No. 30-025-36828) (the "Osudo 9 well") located in the southeast quarter of the northeast quarter of Section 9, Township 21 South, Range 35 East, NMPM, being the quarter section immediately south of the southeast quarter of Section 4. On March 8, 2005, Mewbourne placed that well on line and began selling natural gas. The Osudo 9 well is a prolific producer of natural gas from the Morrow formation and is owned by Mewbourne, Chesapeake, and Finley Resources.
- D. On March 10, 2005 Chesapeake Operating, Inc. filed an APD for the KF 4 well, designating a lay-down spacing unit consisting of the southeast and southwest quarters of Section 4. The Division approved Chesapeake's APD on March 11, 2005.
- E. On March 9, 2005, Chesapeake sent a letter to Samson (received on March 11, 2005) proposing the drilling of the KF 4 well "in the south half of Section 4" and requesting the recipient to elect whether or not to participate. The letter also invited Samson to enter into negotiations for sale of their interest to Chesapeake, but stated, "be advised that entering into negotiations to sell Samson's interest does not excuse or allow Samson to delay the required

## SECTION 4-21S-35E OWNERSHIP AS OF 3/10/05

Stipulated Exhibit 2 NMOCD Case Nos. 13492 / 13493

# SECTION 4-21S-35E COMMUNITIZATION AGREEMENT

Stipulated Exhibit \_\_\_\_\_\_ NMOCD Case Nos. 13492 / 13493 District I. 1625 N. French Dr., Hobbs, NM 88240

1301 W. Grand Ave., Artesia, NM 88210

1000 Rio Brazos Rd., Aztec, HM 87410