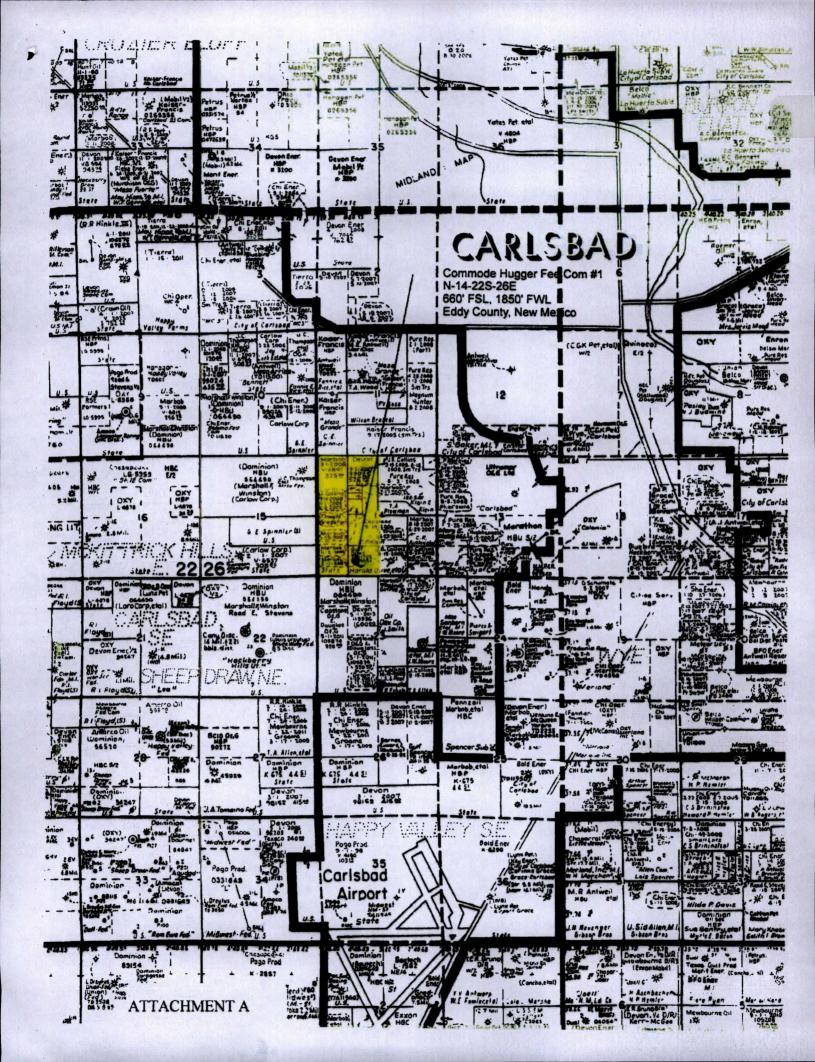

### **AFFIDAVIT OF ROSS DUNCAN**

| STATE OF NEW MEXICO | )     |
|---------------------|-------|
|                     | ) ss. |
| COUNTY OF EDDY      | )     |

- I, Ross Duncan, being first duly sworn on oath, states as follows:
- 1. My name is Ross Duncan. I reside in Artesia, New Mexico. I am the Landman employed by Marbob Energy Corporation ("Marbob") who is familiar with the status of the lands in Section 14, Township 22 South, Range 26 East, NMPM, Eddy County, New Mexico.
- 2. Marbob seeks an order pooling certain interest owners in the W/2 of Section 14 from the surface to the base of the Morrow formation in the following described spacing and proration units: the W/2 for all formations and/or pools developed on 320-acre spacing which includes but is not limited to the Undesignated South Carlsbad-Morrow Gas Pool, Undesignated South Happy Valley-Atoka Gas Pool, Undesignated Happy Valley-Strawn Gas Pool, Undesignated East Hackberry Hills-Canyon Gas Pool, South Carlsbad-Wolfcamp Gas Pool; the SW/4 for all formations and/or pools developed on 160-acre spacing; the SE/4 SW/4 for all formations and/or pools developed on 40-acre spacing which includes but is not limited to the Undesignated East Happy Valley-Bone Spring Pool.
- 3. Marbob owns a working interest in the W/2 of Section 14 and has dedicated this proposed spacing unit to its Commode Hugger Fee Com Well No. 1 (API 30-015-34965) to be drilled at a standard location 660 feet from the South line and 1850 feet from the West line (Unit N) of said Section 14 to test any and all formations from the surface to the base of the Morrow formation. Attachment A is a plat of the subject lands showing the proposed spacing unit and the well location.
- 4. The proposed spacing unit consists of 320 acres of State, Federal, and Fee lands. Attachment B lists the nature and percentage of the ownership interests in the subject spacing unit.
  - 5. All mineral owners in the project area have voluntarily agreed to pool