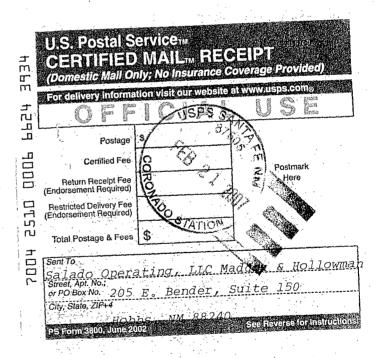

A copy of the notice with proof of receipt by Salado Operating, LLC, c/o Maddox and Hollowman P.C., Registered Agent, is *Attachment A* to this certificate. The envelope sent to Salado Operating, LLC at P.O. Box 1925, Hobbs, New Mexico 88241-1925 was returned from the post office, but the proof of receipt had been removed from the envelope, signed by, what appears to be, "John H. Pochea," then taped back onto the envelope. A copy of the returned envelope and receipt is *Attachment B* to this certificate. No return receipt was received from Salado Operating, LLC at 1533 Cordova, Hobbs, New Mexico 88240, nor was the envelope returned. A copy of the Certified Mail Receipt to that address is *Attachment C* to this certificate.

Salado Operating, LLC P.O. Box 1925 Hobbs, New Mexico 88241-1925 Certified Mail No:: 7004 2510 0006 6624 3927

Salado Operating, LLC C/o Maddox and Hollowman P.C., Registered Agent 205 E Bender, Suite 150 Hobbs, New Mexico 88240 Certified Mail No: 7004 2510 0006 6624 3934