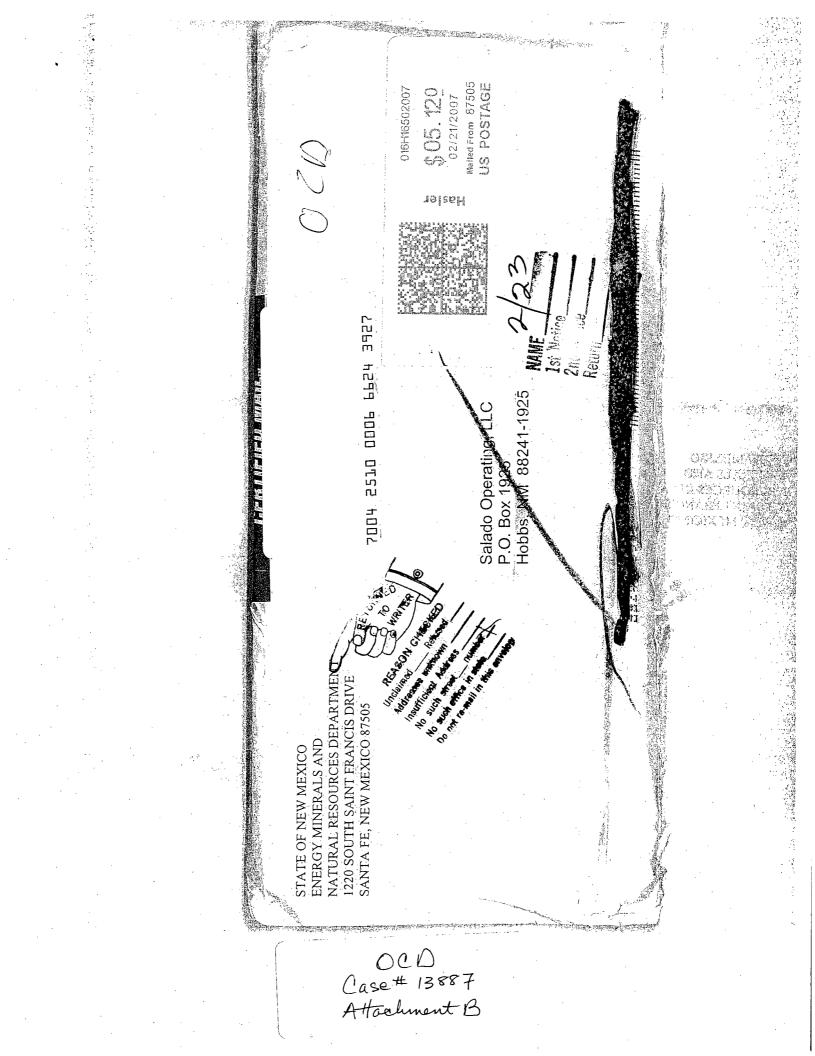

A copy of the notice with proof of receipt by Salado Operating, LLC, c/o Maddox and Hollowman P.C., Registered Agent, is *Attachment A* to this certificate. The envelope sent to Salado Operating, LLC at P.O. Box 1925, Hobbs, New Mexico 88241-1925 was returned from the post office, but the proof of receipt had been removed from the envelope, signed by, what appears to be, "John H. Pochea," then taped back onto the envelope. A copy of the returned envelope and receipt is *Attachment B* to this certificate. No return receipt was received from Salado Operating, LLC at 1533 Cordova, Hobbs, New Mexico 88240, nor was the envelope returned. A copy of the Certified Mail Receipt to that address is *Attachment C* to this certificate.

Salado Operating, LLC P.O. Box 1925 Hobbs, New Mexico 88241-1925 Certified Mail No:: 7004 2510 0006 6624 3927

Salado Operating, LLC C/o Maddox and Hollowman P.C., Registered Agent 205 E Bender, Suite 150 Hobbs, New Mexico 88240 Certified Mail No: 7004 2510 0006 6624 3934