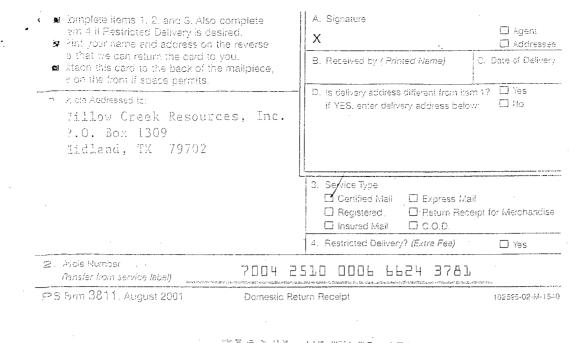

## NEW MEXICO ENERGY, MINERALS and NATURAL RESOURCES DEPARTMENT

BILL R ICHARDSON Govenor Joanma Prukop Cabine t Serviery Mark E. Fesmire, P.E. Director Oil Conservation Division

January 11, 2007

Willow Creek Resources, Inc P.0. Box 1309 Milland, TX 79702

## VIA CERTIFIED MAIL

**Re:** Case No. 13715: Application of the New Mexico Oil Conservation Division for an Order Willow Creek Resources, Inc. to Plug One Well and Ordering Forfeiture of Applicable Financial Assurance in Event of Operator's Non-Compliance; Eddy County, New Mexico

## 

7004 2510 0006 6624 3781