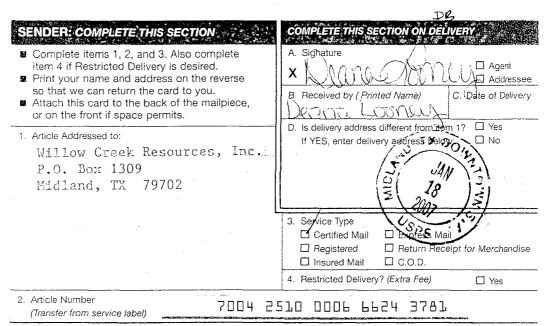

## NEW MEXICO ENERGY, MINERALS and NATURAL RESOURCES DEPARTMENT

BILL R ICHARDSON Govenor Joanma Prukop Cabine t Serviery Mark E. Fesmire, P.E. Director Oil Conservation Division

January 11, 2007

Willow Creek Resources, Inc P.0. Box 1309 Milland, TX 79702

## VIA CERTIFIED MAIL

**Re:** Case No. 13715: Application of the New Mexico Oil Conservation Division for an Order Willow Creek Resources, Inc. to Plug One Well and Ordering Forfeiture of Applicable Financial Assurance in Event of Operator's Non-Compliance; Eddy County, New Mexico

## 

7004 2510 0006 6624 3781