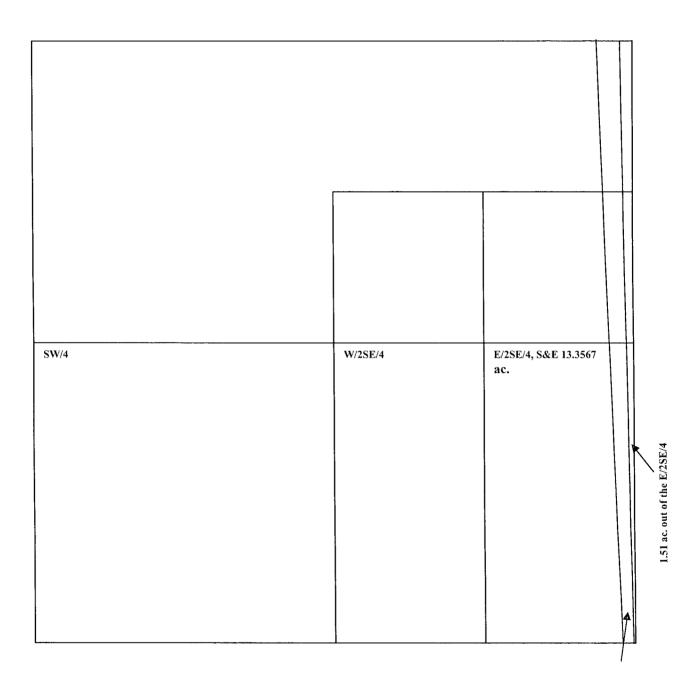

#### SECTION 28 TOWNSHIP 15 SOUTH – RANGE 25 EAST CHAVES COUNTY, NEW MEXICO

11.8467 ac. out of the E/2SE/4 -

#### UNBRIDLED 1525-28 #1 S/2 Sec. 28 T15S, R25E Chaves County, New Mexico

| John Rugel                   | PLLL    | 1/256            | 0.20826     | 0.00081          |
|------------------------------|---------|------------------|-------------|------------------|
| Chapman Webb                 | N/A     | 1/64             | 0.20826     | 0.00325          |
| Edna Earl Chapman            | N/A     | 1/64             | 0.20826     | 0.00325          |
| Frieda Chapman               | N/A     | 1/64             | 0.20826     | 0.00325          |
|                              | N/A     | 1/64             | 0.20826     | 0.00325          |
| J.C. Chapman, Jr.            | PLLL    | 1/64             | 0.20826     | 0.00325          |
| Pure Energy Group            |         |                  |             | 0.00323          |
| Edge Petroleum Company       | PLLL    | 1/32             | 0.20826     |                  |
| Chisos, Ltd.                 | PLLL    | 1/64             | 0.20826     | 0.00325          |
| Heirs/Devisees H.W. Etz, Jr. | PLLL    | 1/32             | 0.20826     | 0.00651          |
| Carroll Jackson, Jr.         | PLLL    | 1/4              | 0.20826     | 0.05207          |
| Coleman F. Jackson, et ux    | PLLL    | 1/4              | 0.20826     | 0.05207          |
| Dolly D. Bassett             | PLLL    | 1/4              | 0.20826     | 0.05207          |
|                              |         |                  | TOTAL       | 0.20826          |
|                              |         |                  | PLLL TOTAL  | 0.19443          |
|                              |         |                  | OUTSTANDING | 0.01383          |
| 11.8467 Acres in E/2 SE/4:   | · · · · |                  |             |                  |
| Lessor                       | Lessee  | Mineral Interest | Unit %      | Working Interest |
| Mary Jo Vandiver             | PLLL    | 1/64             | 0.03702     | 0.00058          |
| Sally Sears                  | PLLL    | 1/64             | 0.03702     | 0.00058          |
| Allie Rugel                  | PLLL    | 5/128            | 0.03702     | 0.00145          |
| Pauline Sowell               | PLLL    | 1/256            | 0.03702     | 0.00014          |
| Heirs/Devisees C.E. Rugel    | PLLL    | 1/256            | 0.03702     | 0.00014          |
| L.E. Gross                   | N/A     | 1/256            | 0.03702     | 0.00014          |
| Daniel Rugel                 | PLLL    | 1/256            | 0.03702     | 0.00014          |
| Joe Rugel                    | PLLL    | 1/256            | 0.03702     | 0.00014          |
| John Rugel                   | PLLL    | 1/256            | 0.03702     | 0.00014          |
| Chapman Webb                 | N/A     | 1/64             | 0.03702     | 0.00058          |
| Edna Earl Chapman            | N/A     | 1/64             | 0.03702     | 0.00058          |
| Frieda Chapman               | N/A     | 1/64             | 0.03702     | 0.00058          |
| J.C. Chapman, Jr.            | N/A     | 1/64             | 0.03702     | 0.00058          |
| Pure Energy Group            | PLLL    | 1/64             | 0.03702     | 0.00058          |
| Edge Petroleum Company       | PLLL    | 1/32             | 0.03702     | 0.00038          |
| Chisos, Ltd.                 | PLLL    | 1/64             | 0.03702     | 0.00058          |
| Heirs/Devisees H.W. Etz, Jr. | PLLL    | 1/32             | 0.03702     | 0.00038          |
| NMDOT                        | N/A     | 3/4              | 0.03702     | 0.02777          |
| NIVIDOT                      | IN/A    | 3/4              | TOTAL       | 0.02777          |
|                              |         |                  | PLLL TOTAL  | 0.00680          |
|                              |         |                  | OUTSTANDING | 0.03022          |
|                              |         |                  | COTSTANDING | 0.03022          |
| 1.51 Acres in E/2 SE/4:      |         |                  |             |                  |
| Lessor                       | Lessee  | Mineral Interest | Unit %      | Working Interest |
| Mary Jo Vandiver             | PLLL    | 1/64             | 0.00472     | 0.00007          |
| Sally Sears                  | PLLL    | 1/64             | 0.00472     | 0.00007          |
| Allie Rugel                  | PLLL    | 5/128            | 0.00472     | 0.00018          |
| Pauline Sowell               | PLLL    | 1/256            | 0.00472     | 0.00002          |
| Heirs/Devisees C.E. Rugel    | PLLL    | 1/256            | 0.00472     | 0.00002          |
| L.E. Gross                   | N/A     | 1/256            | 0.00472     | 0.00002          |
| Daniel Rugel                 | PLLL    | 1/256            | 0.00472     | 0.00002          |
| Joe Rugel                    | PLLL    | 1/256            | 0.00472     | 0.00002          |
| John Rugel                   | PLLL    | 1/256            | 0.00472     | 0.00002          |
| Chapman Webb                 | N/A     | 1/64             | 0.00472     | 0.00007          |
| Edna Earl Chapman            | N/A     | 1/64             | 0.00472     | 0.00007          |