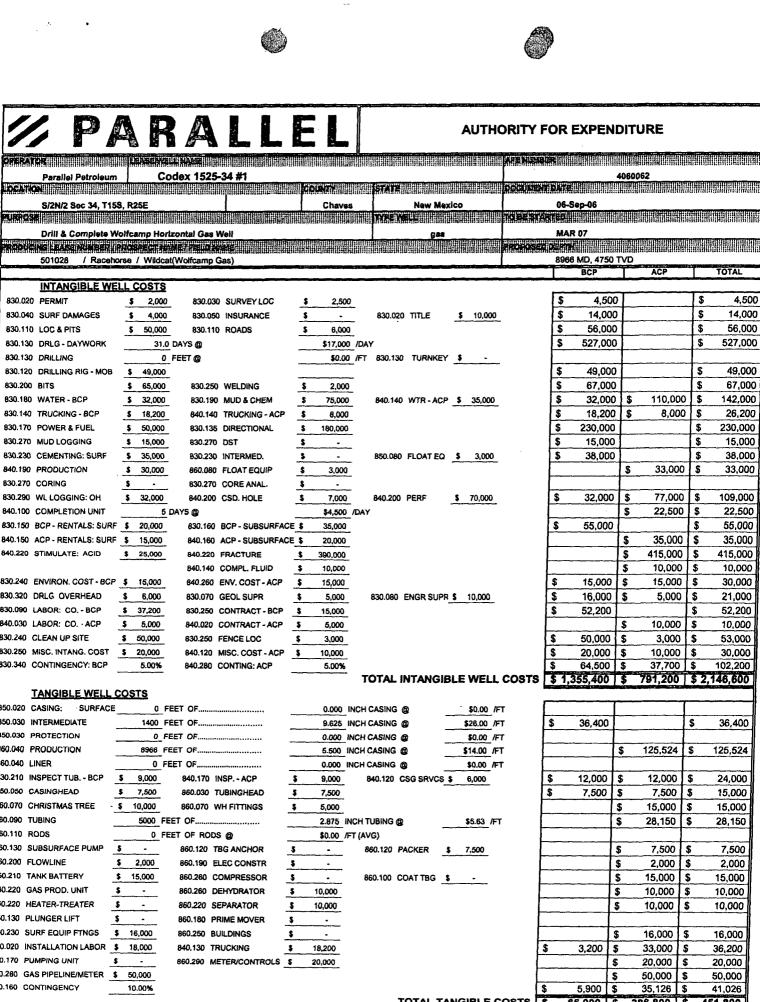

Parallel Petroleum

BLEAKS NOWSER, I PROS

\$

\$

830.020 PERMIT

830,110 LOC & PITS

830.130 DRILLING

830.180 WATER - BCP

830.140 TRUCKING - BCP

830.170 POWER & FUEL

830.270 MUD LOGGING

840.190 PRODUCTION

830.270 CORING

830 230 CEMENTING: SURE

830.290 WL LOGGING: OH

840.100 COMPLETION UNIT

840.220 STIMULATE: ACID

830.320 DRLG OVERHEAD

830.090 LABOR: CO. - BCP

840.030 LABOR: CO. - ACP

830.250 MISC, INTANG, COST

830.340 CONTINGENCY: BCP

850.020 CASING: SURFACE

850,030 INTERMEDIATE

850.030 PROTECTION

860.040 PRODUCTION

850.050 CASINGHEAD

830.210 INSPECT TUB. - BCP

860.070 CHRISTMAS TREE

860.130 SUBSURFACE PUMP

860.040 LINER

860.090 TUBING

860.110 RODS

860.200 FLOWLINE

860.210 TANK BATTERY

860,220 GAS PROD. UNIT

860.220 HEATER-TREATER

860.230 SURF EQUIP FTNGS

860.020 INSTALLATION LABOR \$

860.130 PLUNGER LIFT

830.240 CLEAN UP SITE

830.150 BCP - RENTALS: SURF \$

830.240 ENVIRON. COST-BCP \$

830.200 BITS

830,040 SURF DAMAGES

830.130 DRLG - DAYWORK

830.120 DRILLING RIG - MOB

860.170 PUMPING UNIT 860.280 GAS PIPELINE/METER \$ 50,000 860.160 CONTINGENCY 10.00% 65.000 | \$ **TOTAL TANGIBLE COSTS** 386.800 \$ 451.800 TOTAL WELL COSTS \$ 1,420,400 | \$ 1,178,000 | \$ 2,598,400 CATEGORY **PLUG & ABANDON EXPENSE** \$ 1,420,400 **DRY HOLE COST** TYPE DEPARTMENT CATEGORY COMPANY DECIMAL BUDGETED \$ 2,208,640 Paraliel Petroleum TET ASESTOR OR SHOULD BE SEEN SHOWE Y 6 SEP 06 \$ 1.207.340