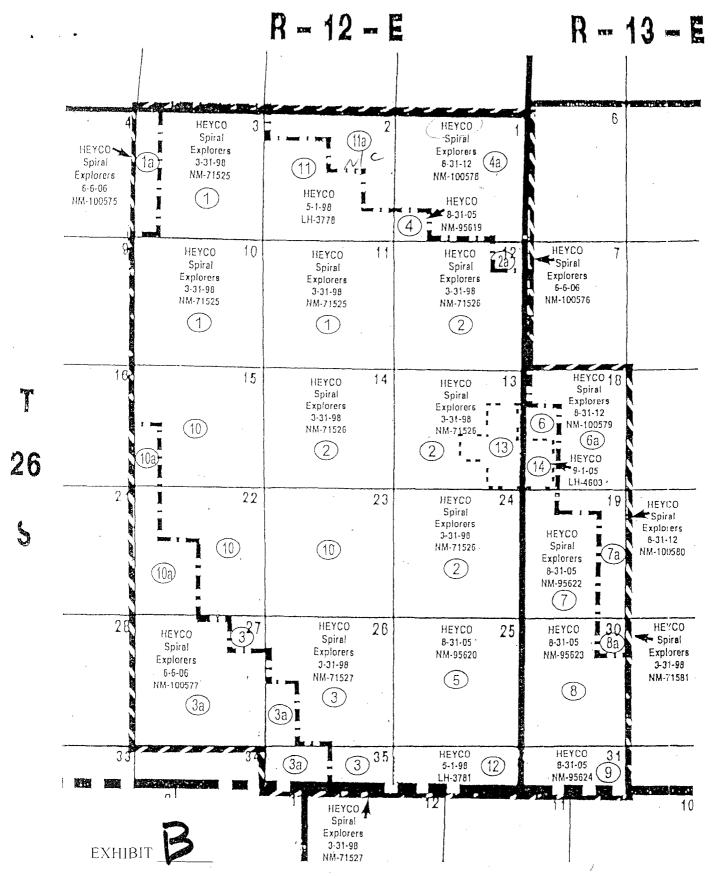

Containing 11,637.09 acres.

A plat of the expanded unit area is attached as Exhibit B, indicating the expansion area.

- 4. The expansion of the unit area has been preliminarily approved by the United States Bureau of Land Management and the Commissioner of Public Lands.
  - 5. The approval of this application will prevent waste and protect correlative rights.